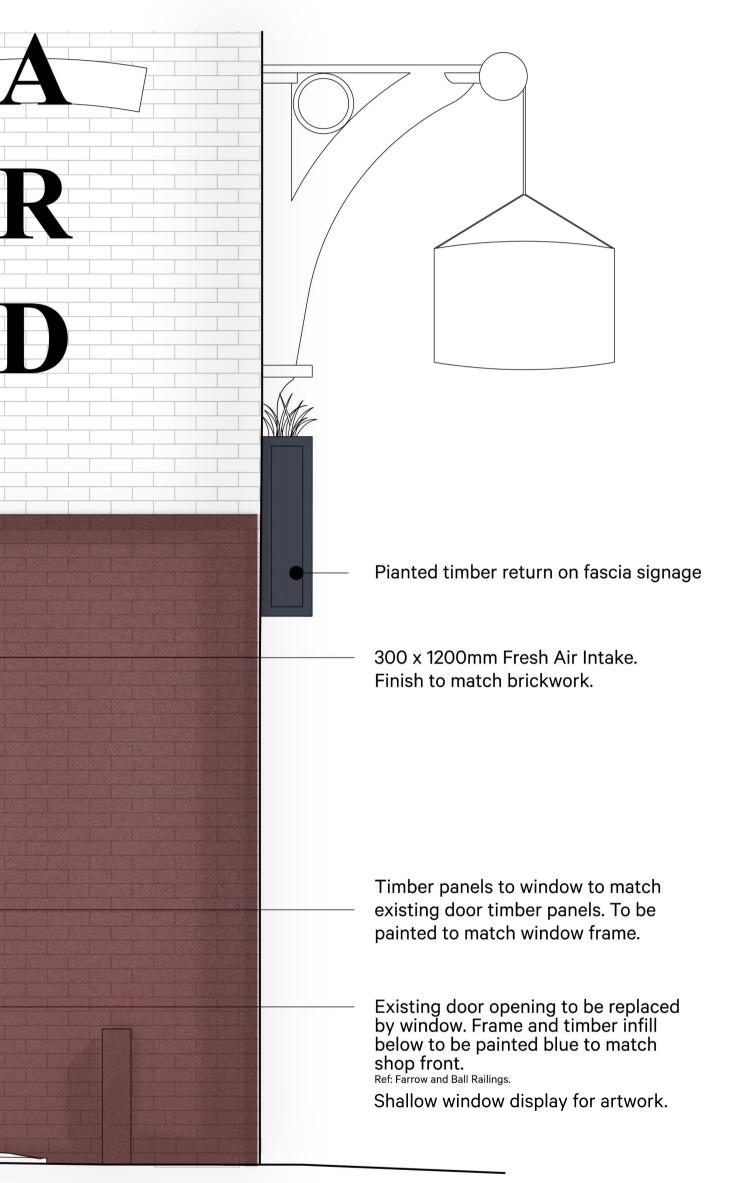

Notes

Proposed West (Side) Elevation

| Project:             | Story Cellar, 21-23 Shorts Gardens,<br>Covent Garden, London,<br>WC2H 9DP |             | Project No. <b>22031</b> |
|----------------------|---------------------------------------------------------------------------|-------------|--------------------------|
| Client               | Tom Sellers                                                               |             | _                        |
| Date                 | Sep 2022                                                                  |             | Revision                 |
| <b>Drawing Title</b> | Proposed Side Elevation Details                                           |             |                          |
| Status               | Planning                                                                  |             | - B                      |
| Scale                | 1:20@A1                                                                   | Drawing No. | 22031-P-AP-021           |