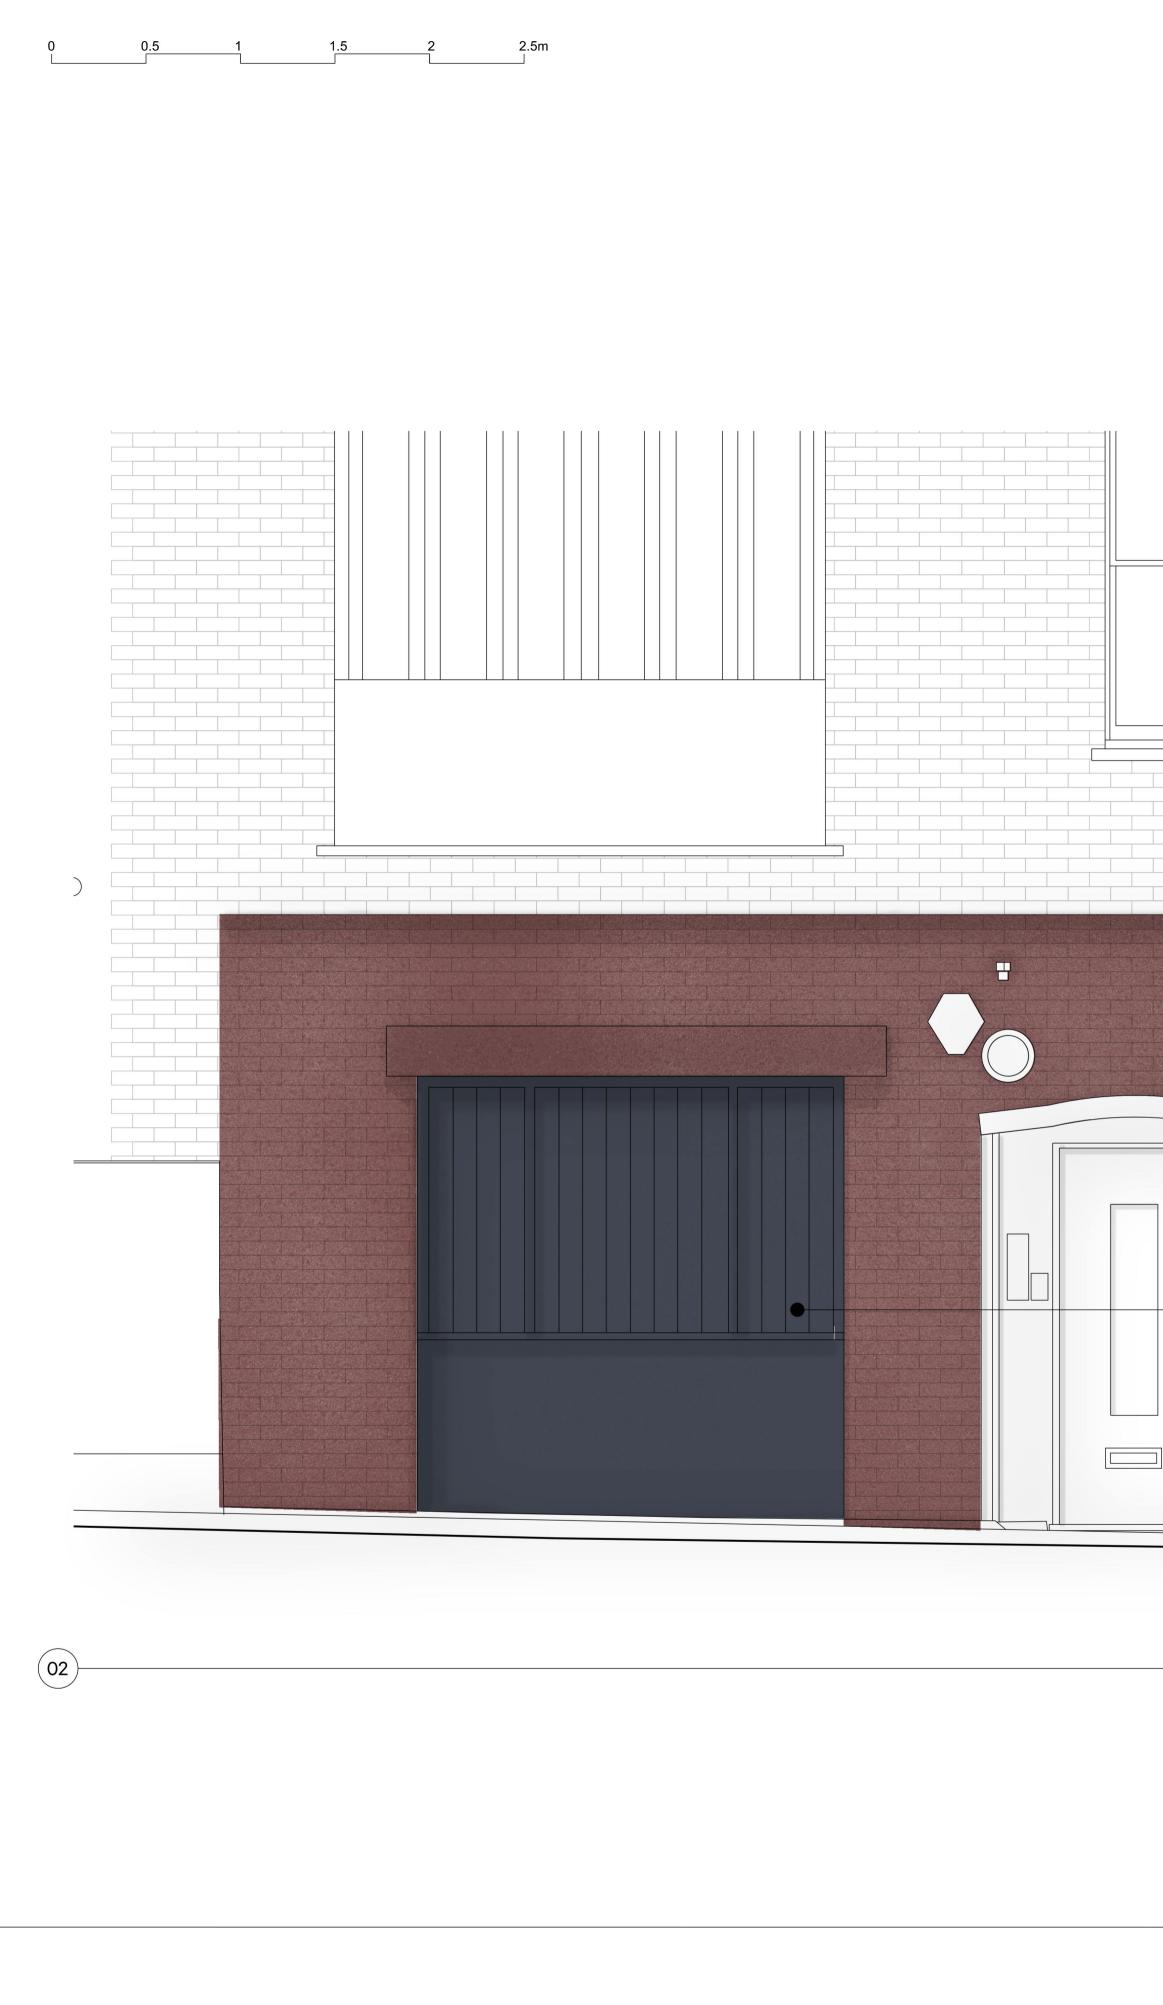

Notes

Proposed West (Side) Elevation

| Project:             | Story Cellar, 21-23 Shorts Gardens,<br>Covent Garden, London,<br>WC2H 9DP |             | Project No. <b>22031</b> |
|----------------------|---------------------------------------------------------------------------|-------------|--------------------------|
| Client               | Tom Sellers                                                               |             | _                        |
| Date                 | Sep 2022                                                                  |             | Revision                 |
| <b>Drawing Title</b> | Proposed Side Elevation Details                                           |             |                          |
| Status               | Planning                                                                  |             | - B                      |
| Scale                | 1:20@A1                                                                   | Drawing No. | 22031-P-AP-021           |