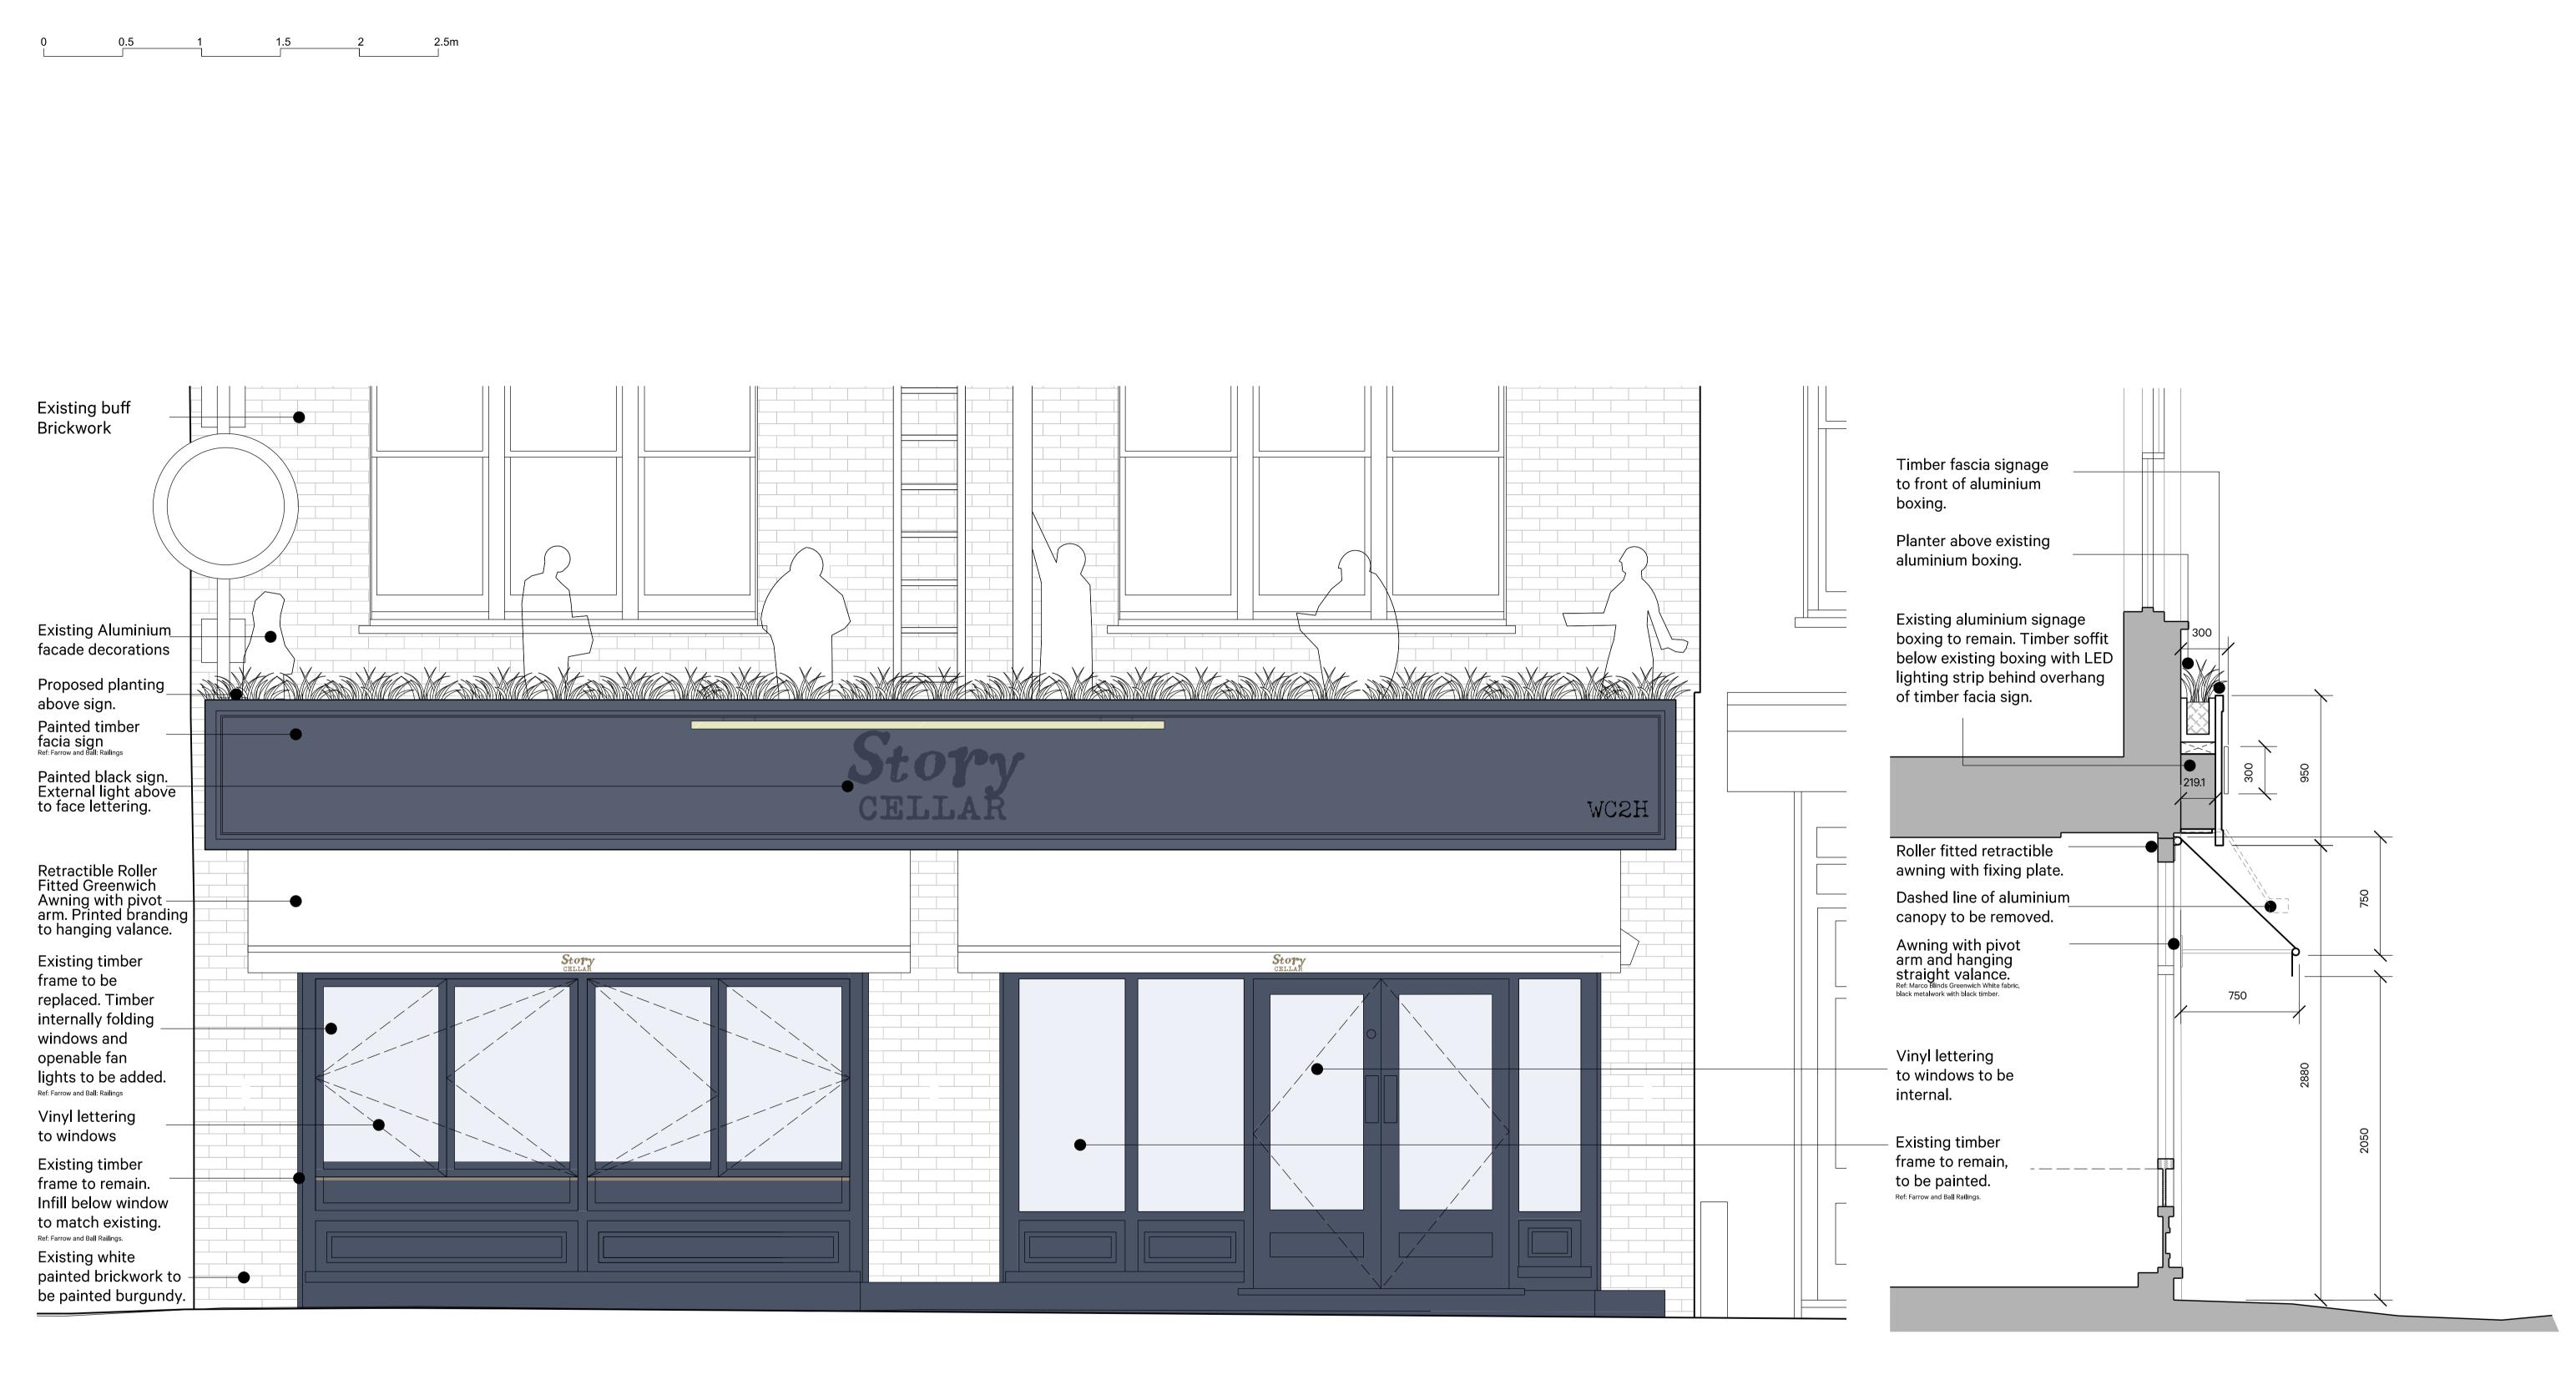

02

## ArkleBoyce.

STUDIO 9 MATTHEW MURRAY HOUSE 97 WATER LANE, LEEDS LST 5QN Telephone +44(0)113 322 9491 Email info@arkleboyce.co.uk www.arkleboyce.co.uk Unless indicated, this drawing is for information only. Do not scale, use figured dimensions only. All dimensions to be checked on site. Drawing subject to statutory approvals. Drawing to be read in conjunction with all relevant Architects', Services and Structural Engineers' drawing Revisions

Notes: Copyright ArkleBoyce architects Ltd.

Dwg original size: A1

 A
 13.02.23
 Amended in line with LPA comments. Shopfront windows inward opening, signage to be externally lit and centralised, external wall lights omitted.

 Rev.
 Date
 Notes

JL GB
Drawn Checked

Proposed South (Front) Elevation

Notes

03

Proposed Section 1:20 @ A1

| Project:      | Story Cellar, 21-23 Shorts Gardens, |             | Project No.    |
|---------------|-------------------------------------|-------------|----------------|
|               | Covent Garden, London,<br>WC2H 9DP  |             | 22031          |
| Client        | Tom Sellers                         |             | _              |
| Date          | Sep 2022                            |             | Revision       |
| Drawing Title | Proposed Signage Details            |             |                |
| Status        | Planning                            |             | - A            |
| Scale         | 1:20@A1                             | Drawing No. | 22031-P-AL-201 |
|               |                                     |             |                |