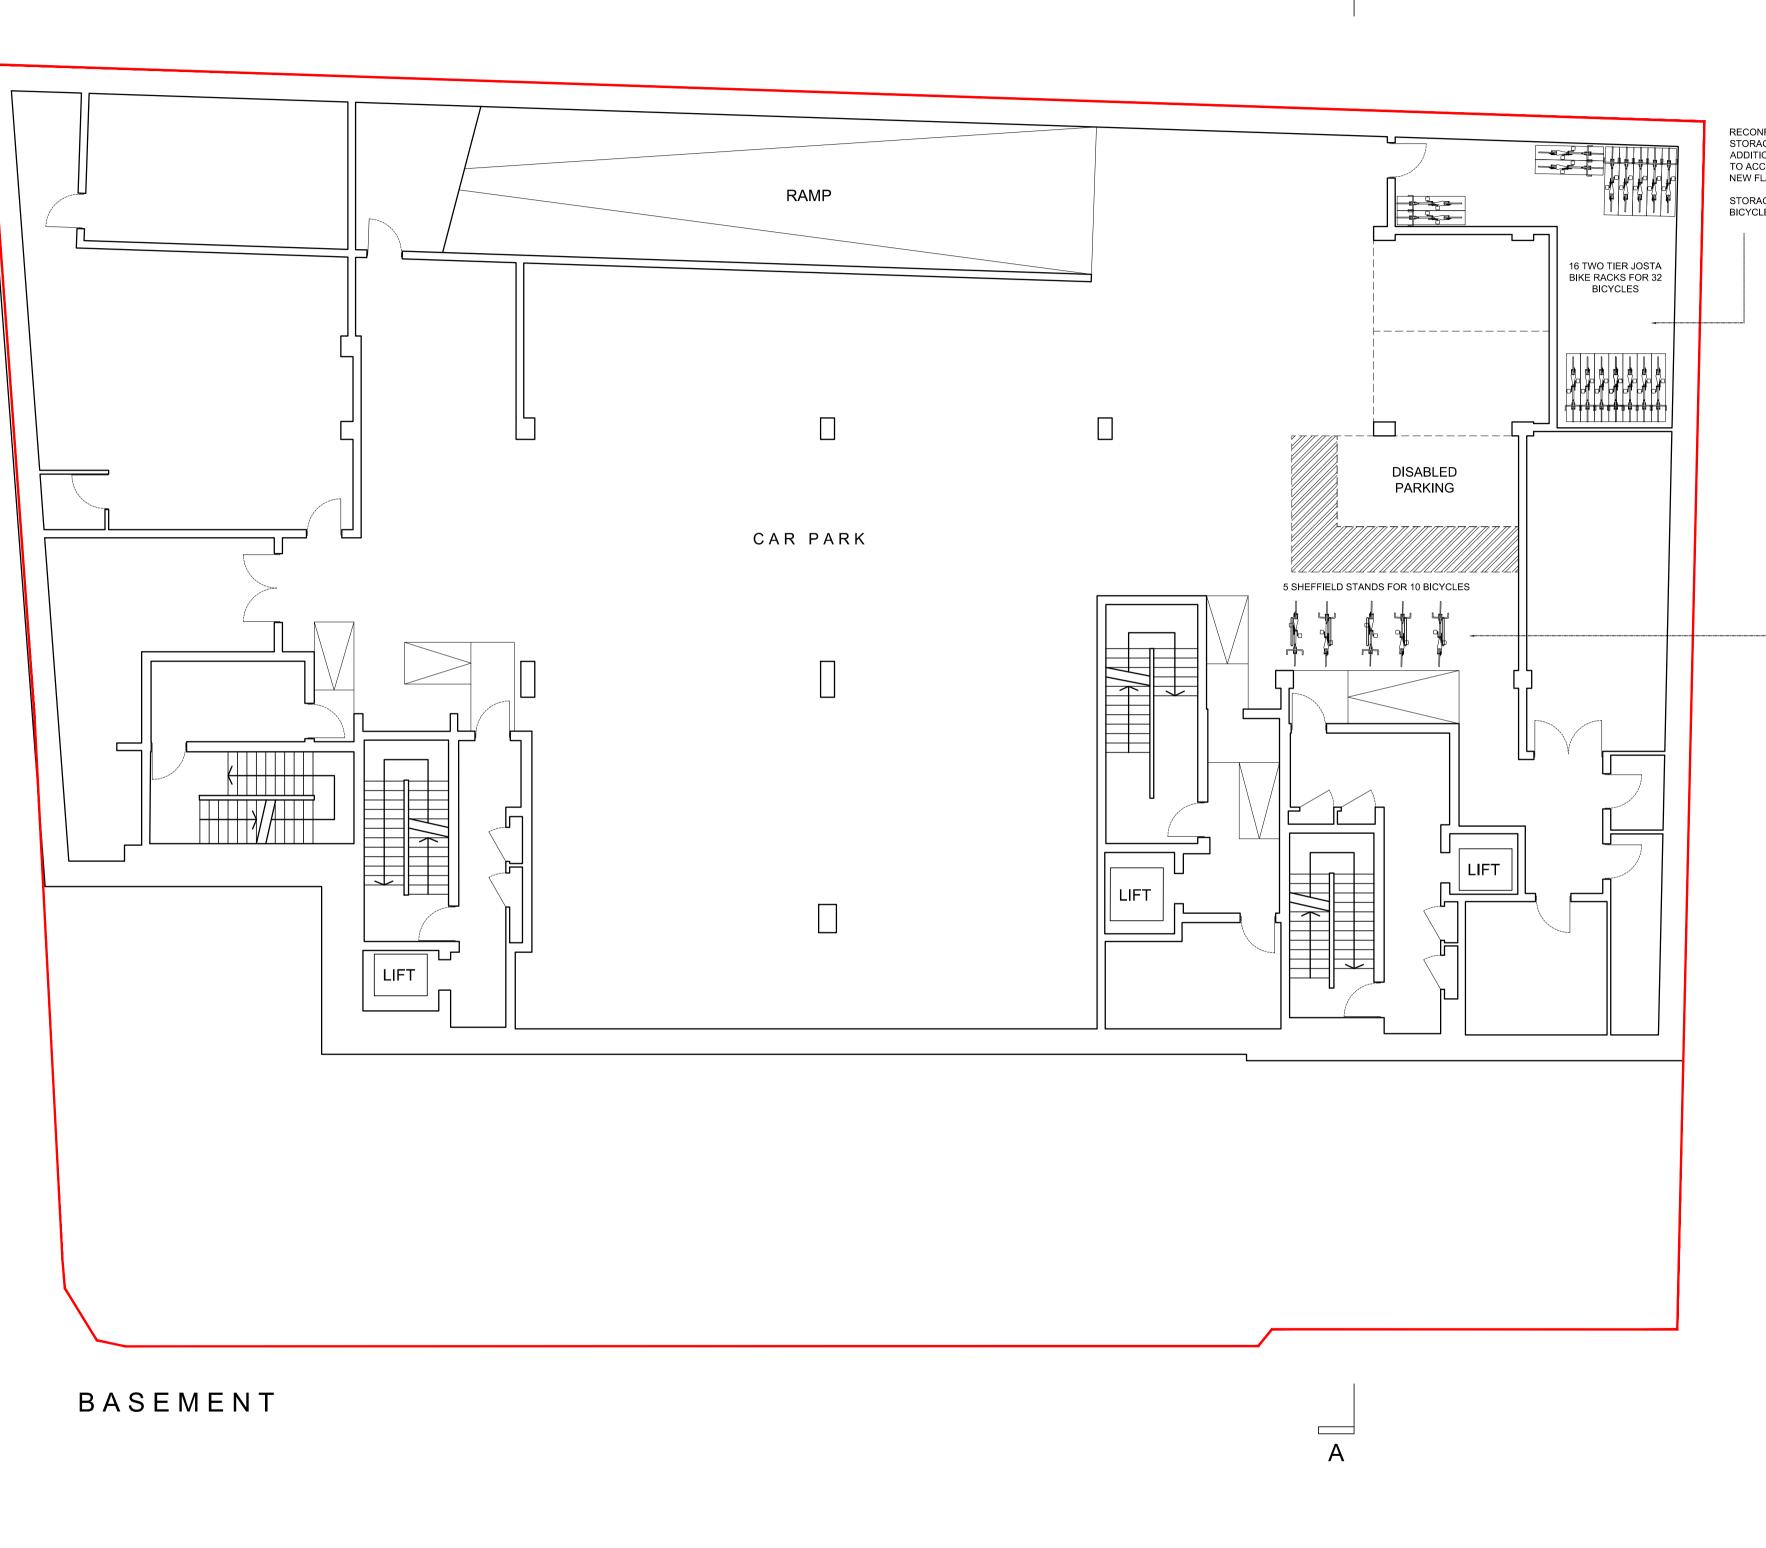

RECONFIGURED CYCLE STORAGE WITH ADDITIONAL 24 SPACES TO ACCOMMODATE 10 NEW FLATS. STORAGE FOR 42 BICYCLES TOTAL.

4 Amwell Street, London. EC1R 1UQ T:020 7713 7070 F:020 7713 7071 E:tasou@tasou.co.uk

| project    | 26-28 ROCHESTER PLACE | , London, NW1 9jr      |
|------------|-----------------------|------------------------|
| drwg title | PROPOSED BASEMENT     |                        |
| job no.    |                       | drwg no. PA.OO B       |
| date       | AUGUST 2022           | scale @ A1<br>] : ] OO |