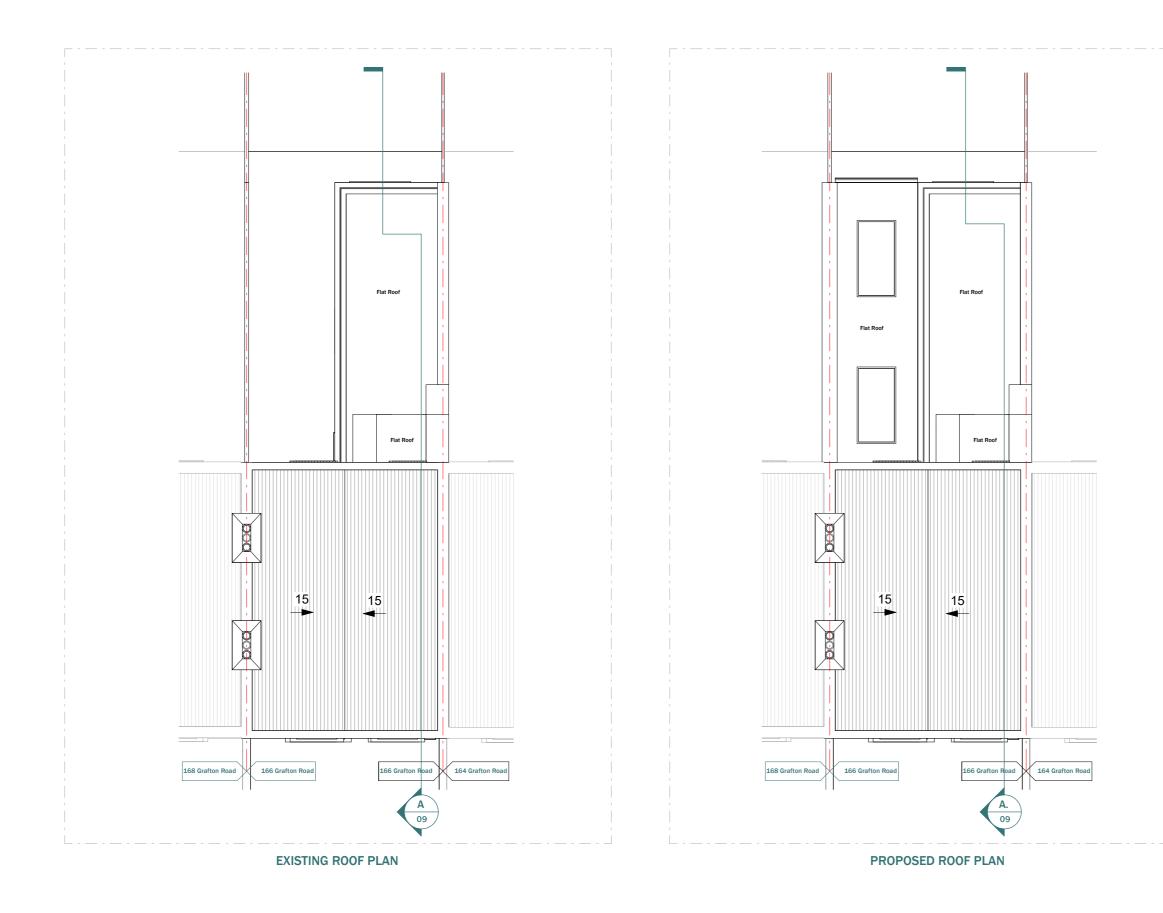

|         |                               |         | Scale 1:100<br>@A3 | 1m |      |                | 10m        |
|---------|-------------------------------|---------|--------------------|----|------|----------------|------------|
| CLIENT  |                               | NOTES   |                    |    |      | SCALE          | DATE       |
|         | Nathan Eriemo                 |         |                    |    |      | 1:100          | 18-01-2023 |
| PROJECT |                               | VERSION | DESCRIPTION        |    | DATE | DRAWN          | VERSION    |
|         | 166 Grafton Road, NW5 4BA     |         |                    |    |      | НК             |            |
| TITLE   |                               |         |                    |    |      | SHEET REF. NO  |            |
|         | Existing & Proposed Roof Plan |         |                    |    |      | 166 GR -PL -04 |            |