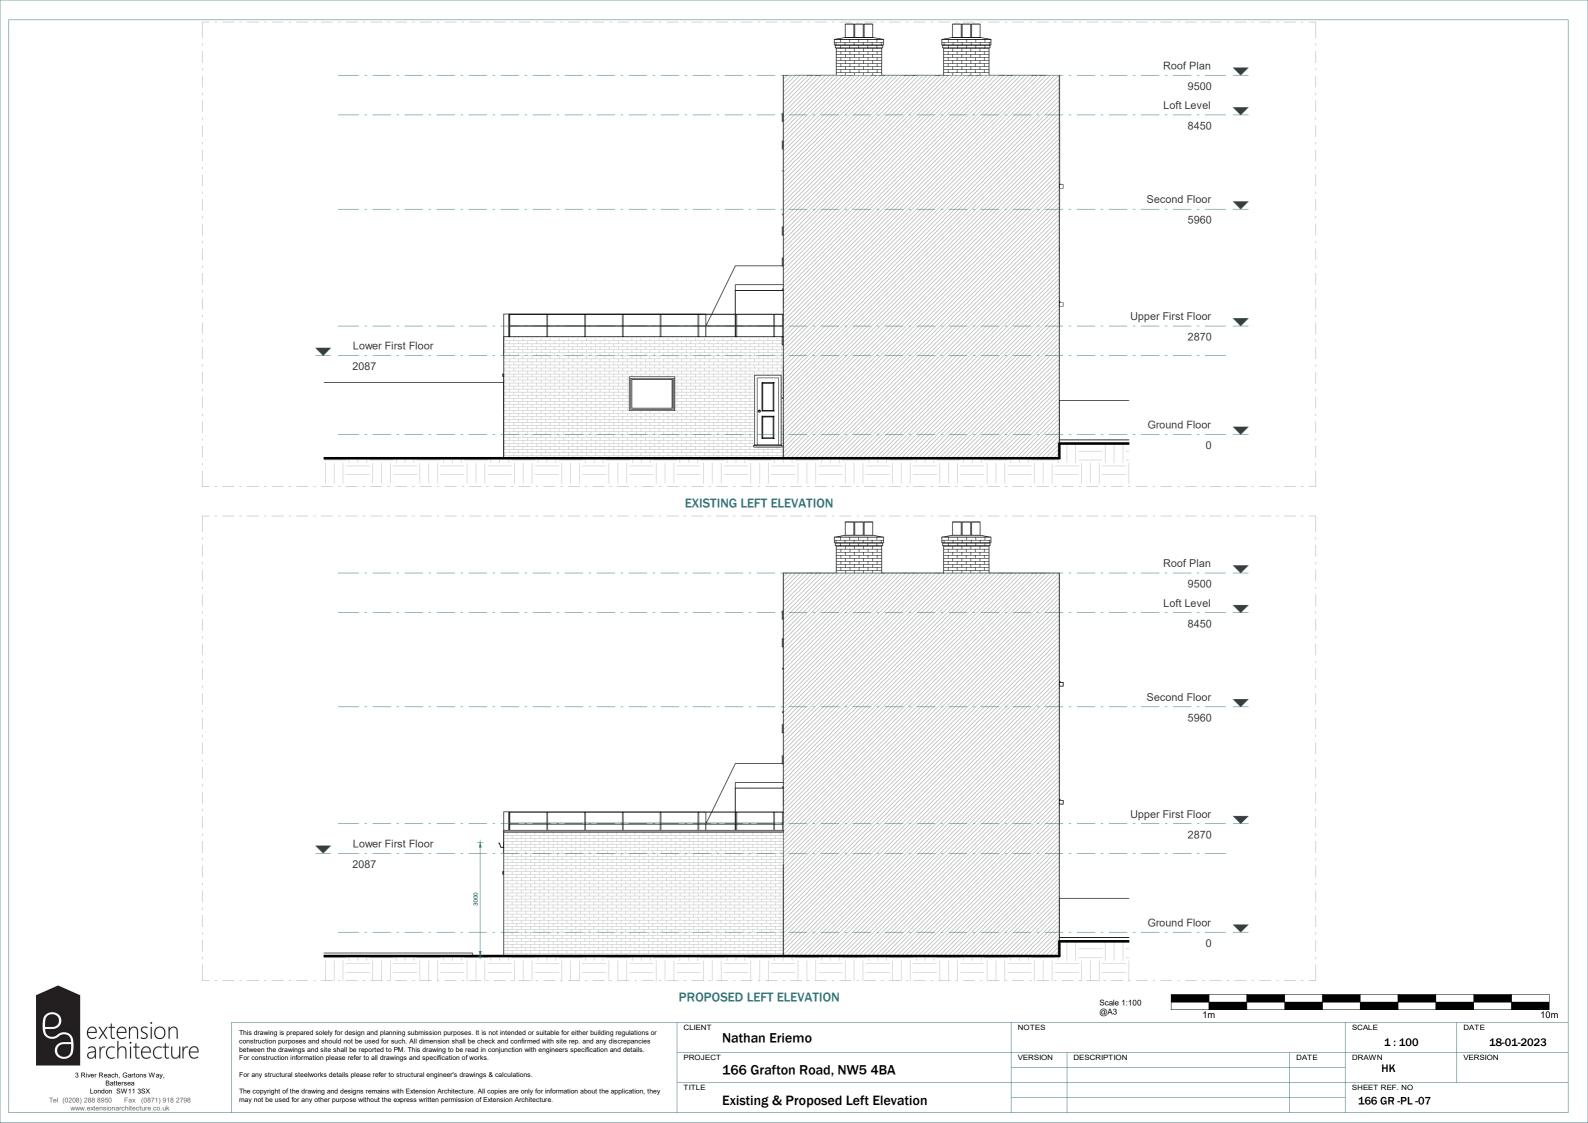

3 River Reach, Gartons Way, Battersea London SW11 3SX Tel (0208) 288 8950 Fax (0871) 918 2798 www.extensionarchitecture.co.uk This drawing is prepared solely for design and planning submission purposes. It is not intended or suitable for either building regulations or construction purposes and should not be used for such. All dimension shall be check and confirmed with site rep. and any discrepancies between the drawings and site shall be reported to PM. This drawing to be read in conjunction with engineers specification and details. For construction information please refer to all drawings and specification of works.

For any structural steelworks details please refer to structural engineer's drawings & calculations

The copyright of the drawing and designs remains with Extension Architecture. All copies are only for information about the application, they may not be used for any other purpose without the express written permission of Extension Architecture.

|        |                                  |         | Scale 1:100<br>@A3 | <b>1</b> m |      |                | 10m        |
|--------|----------------------------------|---------|--------------------|------------|------|----------------|------------|
| CLIENT |                                  | NOTES   |                    |            |      | SCALE          | DATE       |
|        | Nathan Eriemo                    |         |                    |            |      | 1:100          | 18-01-2023 |
| PROJEC |                                  | VERSION | DESCRIPTION        |            | DATE | DRAWN          | VERSION    |
|        | 166 Grafton Road, NW5 4BA        |         |                    |            |      | НК             |            |
| TITLE  |                                  |         |                    |            |      | SHEET REF. NO  |            |
|        | Existing & Proposed Ground Floor |         |                    |            |      | 166 GR -PL -03 |            |