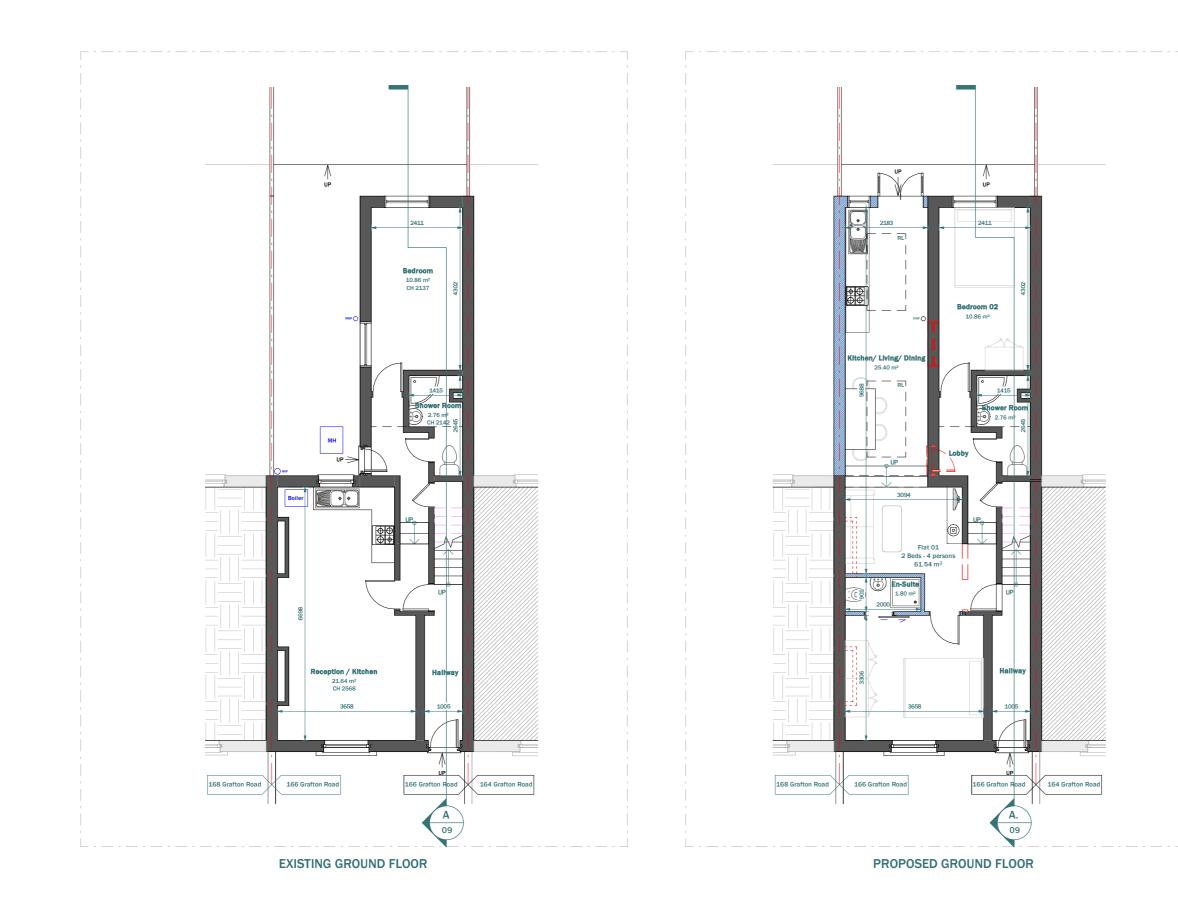

|        |                                  |         | Scale 1:100<br>@A3 | <b>1</b> m |      |                | 10m        |
|--------|----------------------------------|---------|--------------------|------------|------|----------------|------------|
| CLIENT |                                  | NOTES   |                    |            |      | SCALE          | DATE       |
|        | Nathan Eriemo                    |         |                    |            |      | 1:100          | 18-01-2023 |
| PROJEC |                                  | VERSION | DESCRIPTION        |            | DATE | DRAWN          | VERSION    |
|        | 166 Grafton Road, NW5 4BA        |         |                    |            |      | НК             |            |
| TITLE  |                                  |         |                    |            |      | SHEET REF. NO  |            |
|        | Existing & Proposed Ground Floor |         |                    |            |      | 166 GR -PL -03 |            |