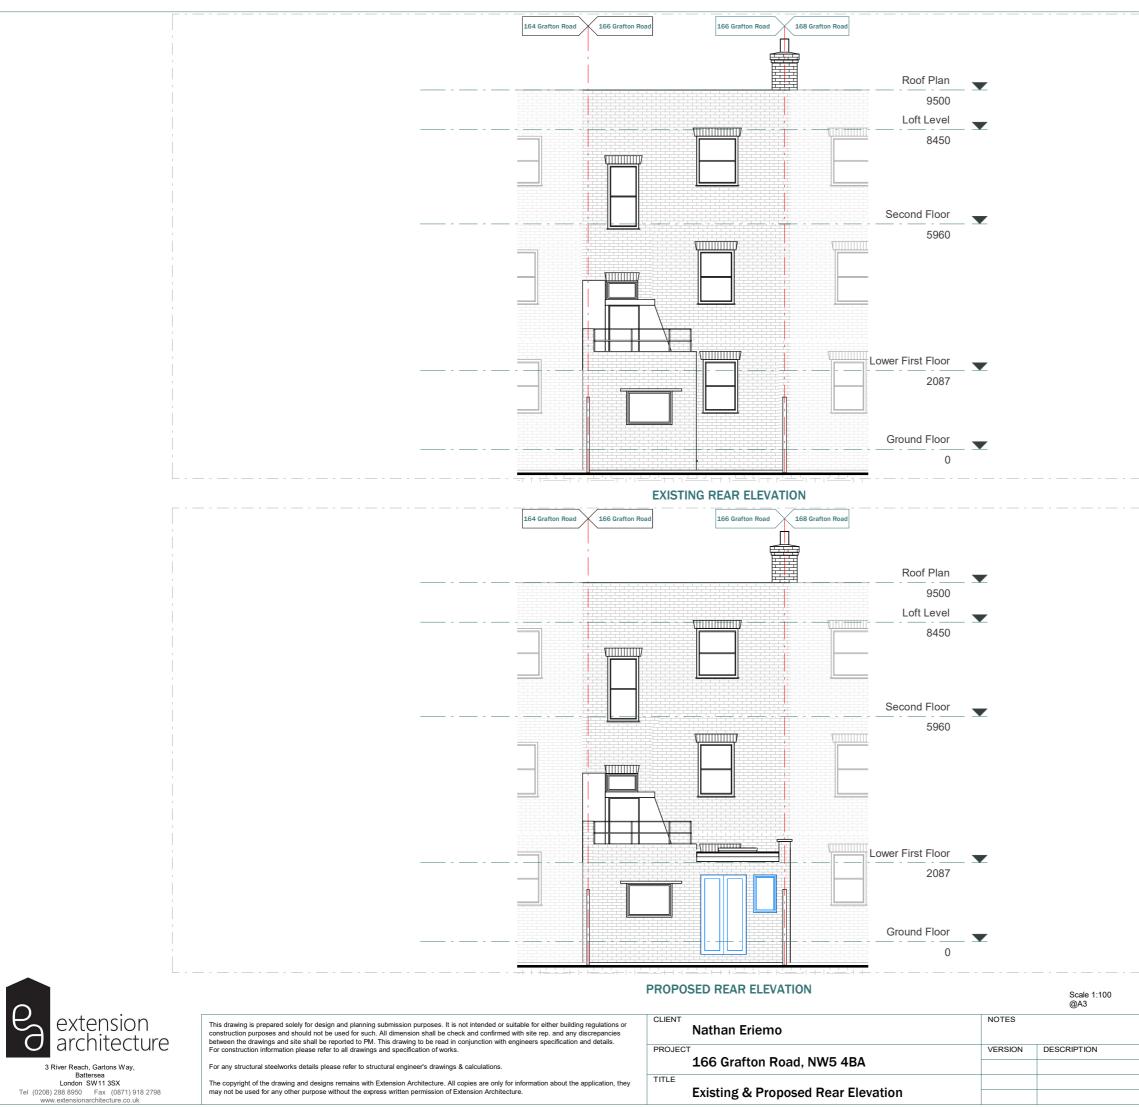

Existing & Proposed Rear Elevation

|                | 10m                                   |
|----------------|---------------------------------------|
| SCALE          | DATE                                  |
| 1:100          | 18-01-2023                            |
| DRAWN          | VERSION                               |
| пn             |                                       |
| SHEET REF. NO  |                                       |
| 166 GR -PL -06 |                                       |
|                | 1:100<br>DRAWN<br>HK<br>SHEET REF. NO |