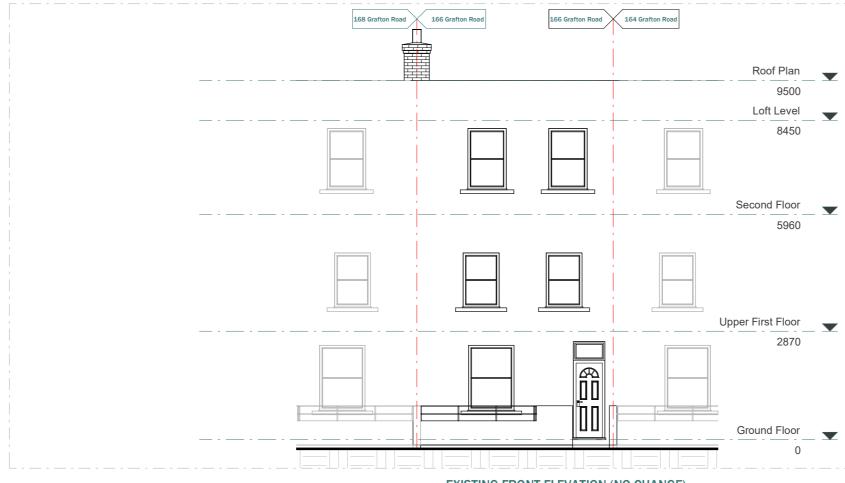

## LEGEND:

**EXISTING FRONT ELEVATION (NO CHANGE)** 

| CLIENT                              | Nathan Eriemo | NOTES   |             |
|-------------------------------------|---------------|---------|-------------|
| PROJECT                             |               | VERSION | DESCRIPTION |
| 166 Grafton Road, NW5 4BA           |               |         |             |
| TITLE                               |               |         |             |
| Existing & Proposed Front Elevation |               |         |             |