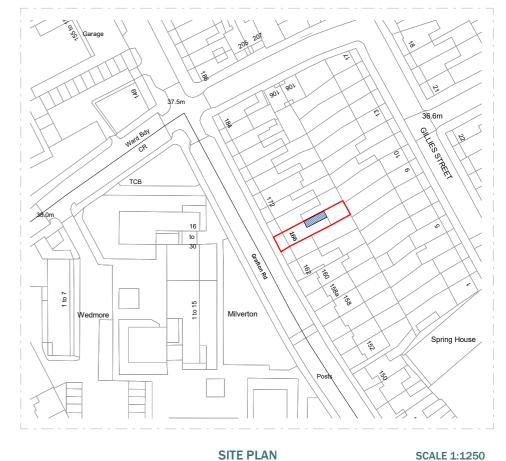

LOCATION PLAN SCALE 1:1250

Scale 1:100

1m

10r

Scale 1:1250

@A3

25m

125

|  |                           |         | WA3         | 25m |      |                | 125m       |
|--|---------------------------|---------|-------------|-----|------|----------------|------------|
|  | CLIENT                    | NOTES   |             |     |      | SCALE          | DATE       |
|  | Nathan Eriemo             |         |             |     |      | As             | 24.02.2023 |
|  | PROJECT                   | VERSION | DESCRIPTION |     | DATE | DRAWNindicated | VERSION    |
|  | 166 Grafton Road, NW5 4BA |         |             |     |      | НК             |            |
|  | PROPOSED LOCATION PLAN    |         |             |     |      | SHEET REF. NO  |            |
|  |                           |         |             |     |      | 166 GR -PL -02 |            |