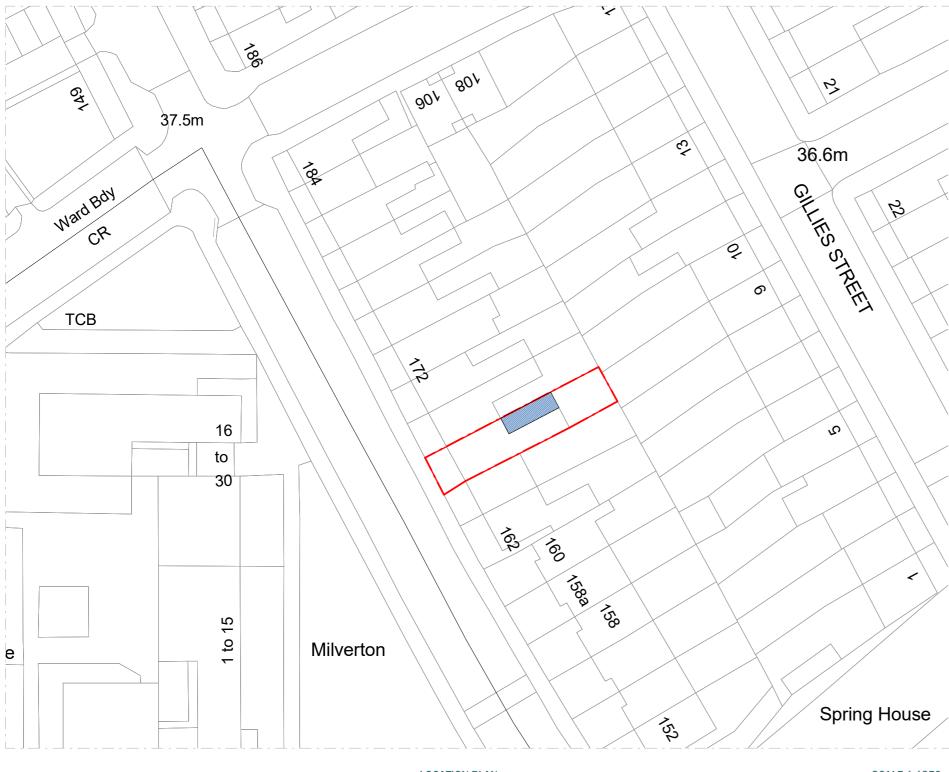

LOCATION PLAN SCALE 1:1250

Scale 1:100

1m

10r

Scale 1:1250

@A3

25m

125

|  |                           |         | WA3         | 25m |      |                | 125m       |
|--|---------------------------|---------|-------------|-----|------|----------------|------------|
|  | CLIENT                    | NOTES   |             |     |      | SCALE          | DATE       |
|  | Nathan Eriemo             |         |             |     |      | As             | 24.02.2023 |
|  | PROJECT                   | VERSION | DESCRIPTION |     | DATE | DRAWNindicated | VERSION    |
|  | 166 Grafton Road, NW5 4BA |         |             |     |      | НК             |            |
|  | PROPOSED LOCATION PLAN    |         |             |     |      | SHEET REF. NO  |            |
|  |                           |         |             |     |      | 166 GR -PL -02 |            |