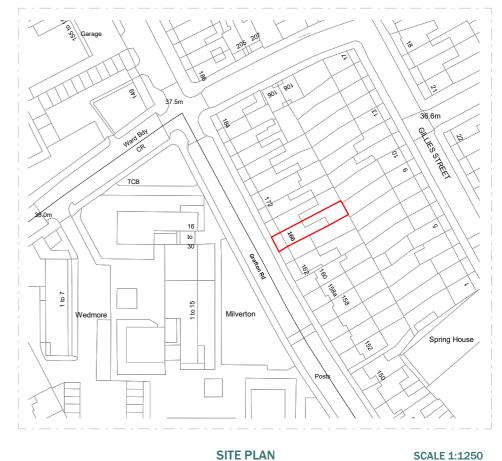

24.02.2023

VERSION

LOCATION PLAN SCALE 1:1250

Nathan Eriemo

CLIENT

Scale 1:100 Scale 1:1250 @A3 SCALE DATE

As

HK

PROJECT VERSION DESCRIPTION DATE DRAWNindicated 166 Grafton Road, NW5 4BA SHEET REF. NO **EXISTING LOCATION PLAN** 

NOTES

| extension architectu |
|----------------------|
|----------------------|

Battersea
London SW11 3SX
Tel (0208) 288 8950 Fax (0871) 918 2798
www.extensionarchitecture.co.uk