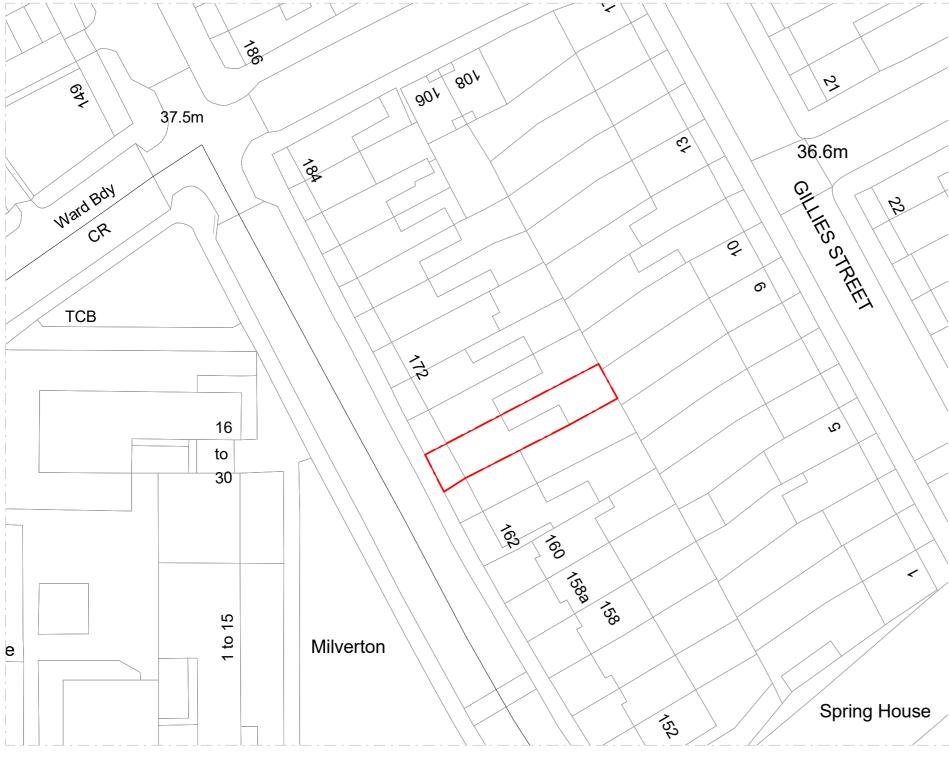

PROJECT VERSION DESCRIPTION DATE DRAWNindicated 166 Grafton Road, NW5 4BA SHEET REF. NO **EXISTING LOCATION PLAN** 

NOTES

| extension architectu |
|----------------------|
|----------------------|

Battersea
London SW11 3SX
Tel (0208) 288 8950 Fax (0871) 918 2798
www.extensionarchitecture.co.uk