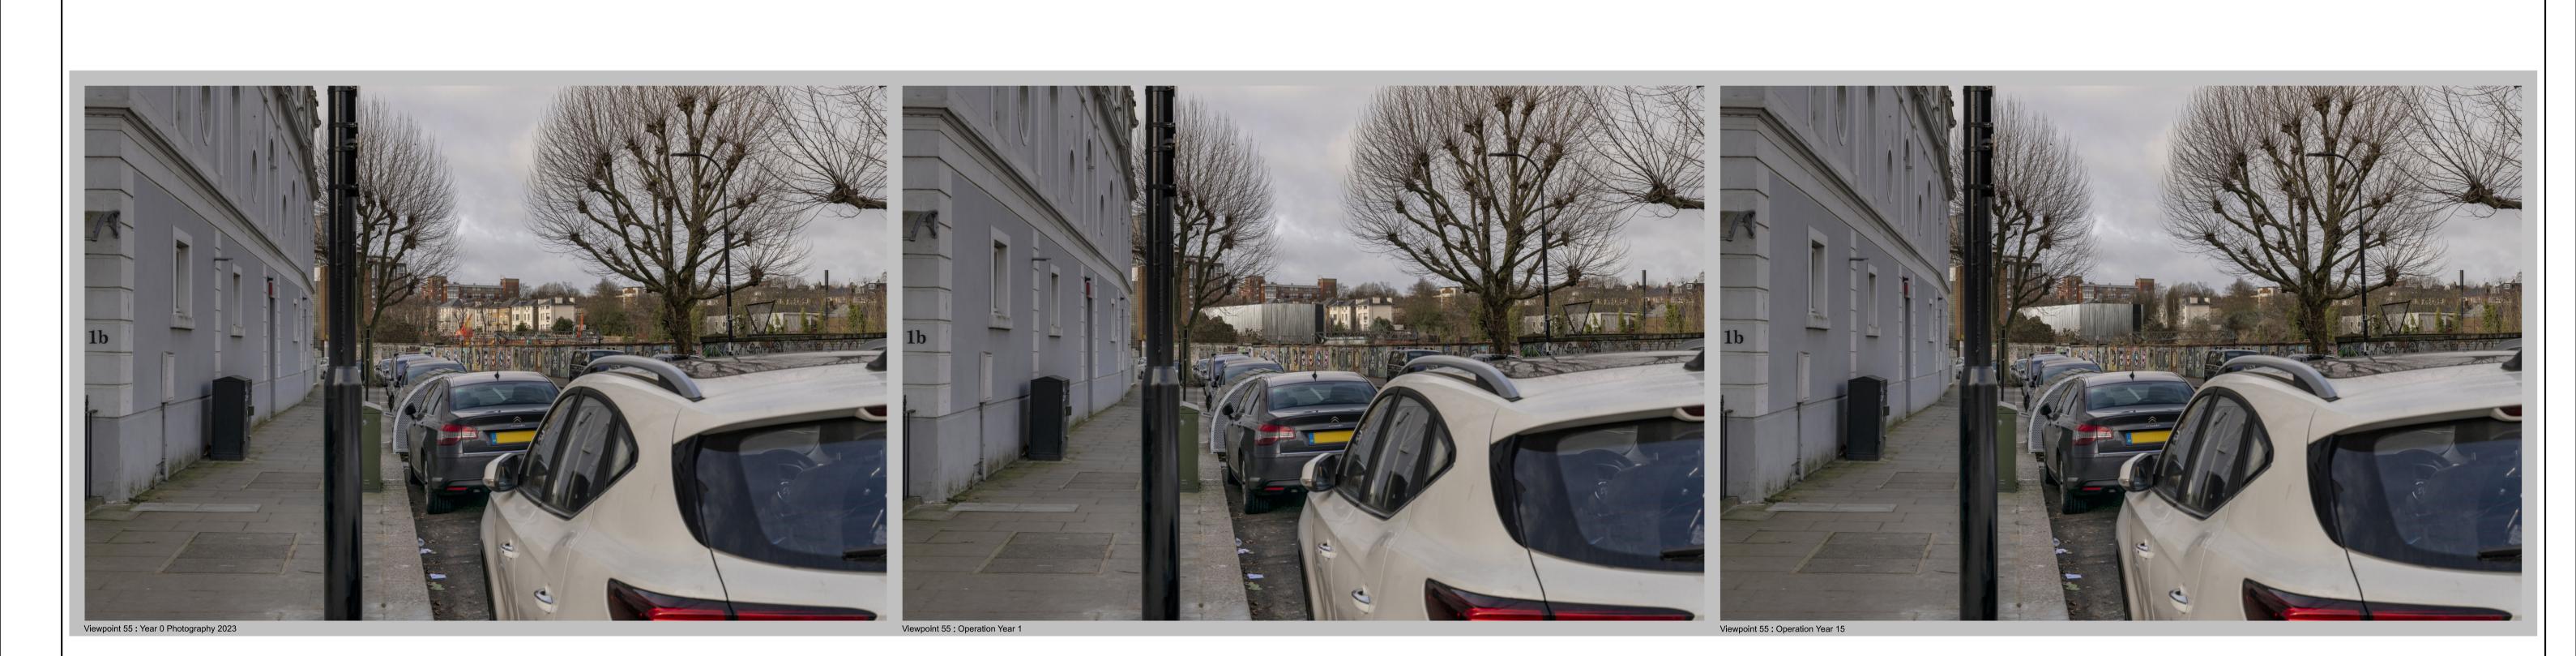

## FOR INFORMATION

| Zone                                 | Project/Contract       |         |          |  |  |
|--------------------------------------|------------------------|---------|----------|--|--|
| Adelaide Road Vent Shaft             | HS2-MWCC SCS Sector S1 |         |          |  |  |
| Design Stage                         | Discipline/Function    |         |          |  |  |
| Detail Design                        | Landscaping            |         |          |  |  |
| Drawing Title                        | Drawn                  | Checked | Approved |  |  |
| Adelaide Road Vent Shaft             |                        |         |          |  |  |
| Schedule 17 Plans and Specifications | Date                   | Scale   | Size     |  |  |
| Photomontages                        | 17/02/23               | N/A     | A0       |  |  |
| Viewpoint 55                         | Drawing No.            | Rev.    |          |  |  |
|                                      | 1MC03-SCJ_SDH          | P01.1   |          |  |  |