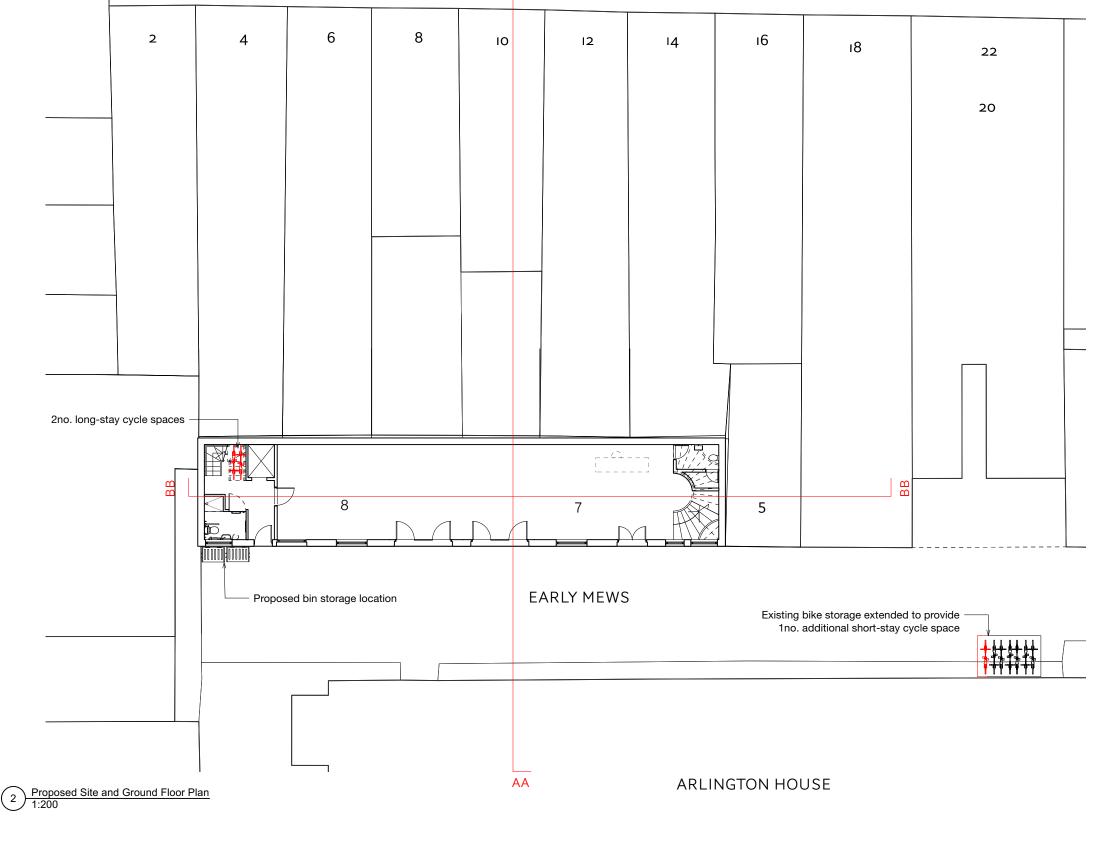

| CASSION CASTLE ARCHITECTS  10 Old Dairy Court, 17 Crouch Hill, London, N.4.4AP Einfo@cassion.castle.com T: +44 (0)20 7272 3051  Project: Early Mews |                        |  |  |  |
|-----------------------------------------------------------------------------------------------------------------------------------------------------|------------------------|--|--|--|
|                                                                                                                                                     |                        |  |  |  |
| Title: PROPOS                                                                                                                                       | SED CYCLE STORAGE PLAN |  |  |  |