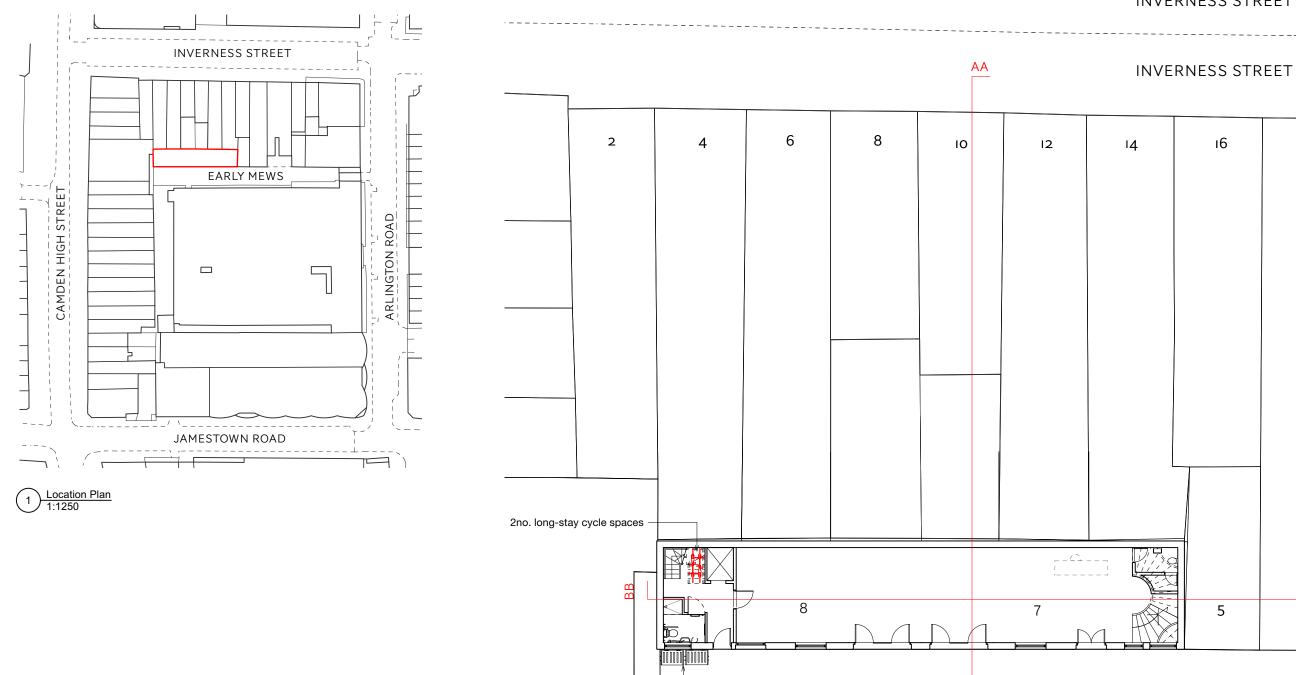

| CASSION CASTLE ARCHITECTS  10 Old Dairy Court, 17 Crouch Hill, London, N.4.4AP Einfo@cassion.castle.com T: +44 (0)20 7272 3051  Project: Early Mews |                        |  |  |  |
|-----------------------------------------------------------------------------------------------------------------------------------------------------|------------------------|--|--|--|
|                                                                                                                                                     |                        |  |  |  |
| Title: PROPOS                                                                                                                                       | SED CYCLE STORAGE PLAN |  |  |  |