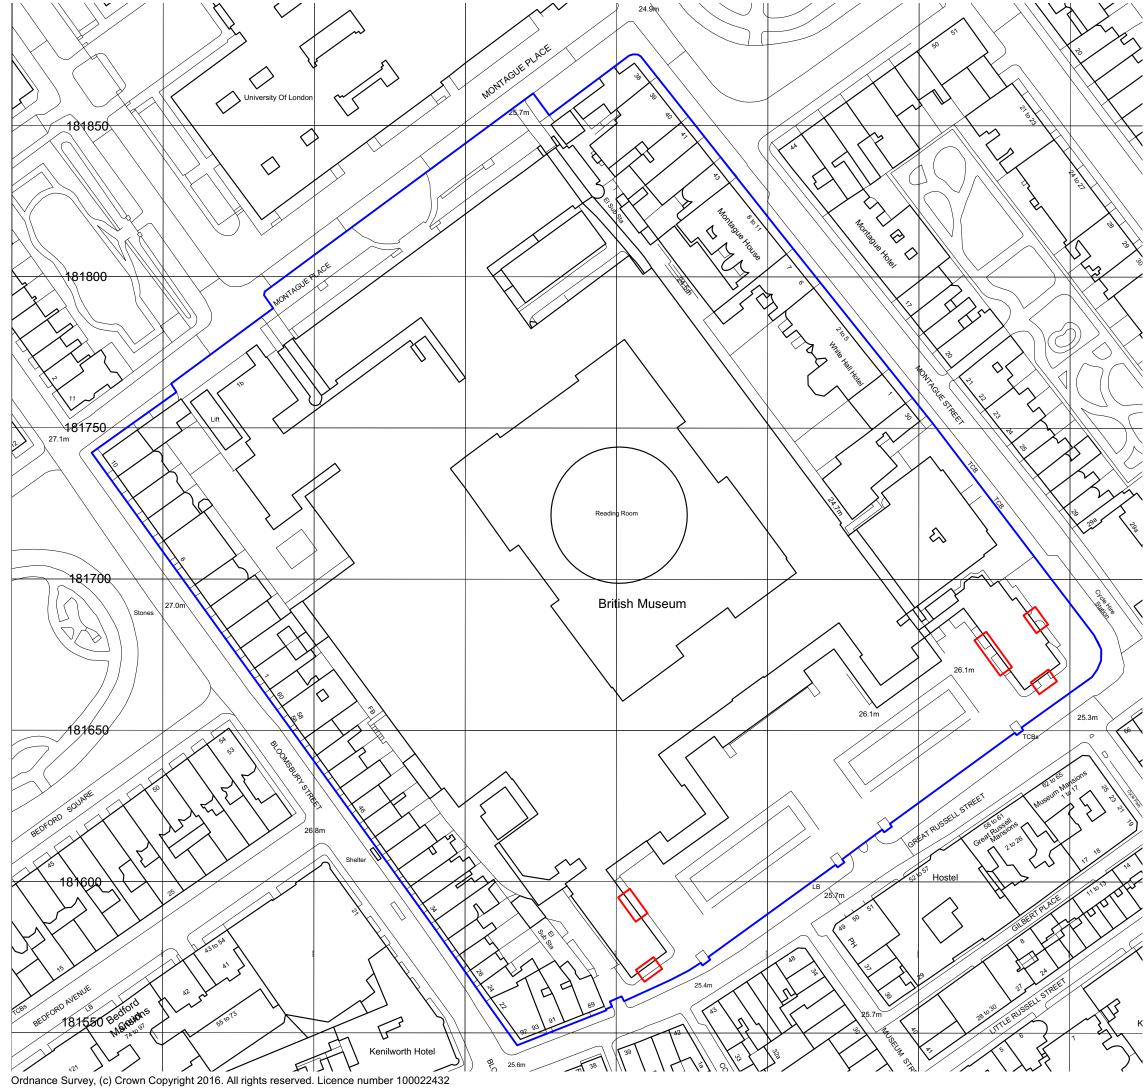

Note:

All critical dimensions should be checked on site before the commencement of any design or construction work. Any discrepancies found on this drawing should be reported immediately to the author. Do not scale from the printed drawing for design or construction purposes.

This drawing is the property of the British Museum and may not be retained, distributed or used without the consent of the British Museum. ©

| P02                                                                                                                                           | 10/02/2023 |       |             | Listed Building Consent excluding Stair 03 |          |
|-----------------------------------------------------------------------------------------------------------------------------------------------|------------|-------|-------------|--------------------------------------------|----------|
| P01                                                                                                                                           | 26/01/2023 |       |             | Listed Building Consent Preliminary        | / Issue  |
| No Date                                                                                                                                       |            |       | By          | Comments                                   |          |
| Issued                                                                                                                                        |            |       |             |                                            |          |
| Status Purpo                                                                                                                                  |            | Purpo | se of Issue |                                            |          |
| - LBC                                                                                                                                         |            |       |             |                                            |          |
| BRITISH MUSEUM<br>BUILDING FABRIC PHASE 6                                                                                                     |            |       |             |                                            |          |
| Dannatt Johnson Architects<br>Unit 1 The Wireworks 77 Great Suffolk Street London SE1 0BU<br>Tel (020) 7357 7100 Email dja@djarchitects.co.uk |            |       |             |                                            |          |
| E and W Residences Staircase<br>Repairs Location Plan                                                                                         |            |       |             |                                            |          |
| Drawing Number                                                                                                                                |            |       |             |                                            | Revision |
| 649-DJA-DR-A-01001                                                                                                                            |            |       |             |                                            | P02      |
| RIBA                                                                                                                                          | Stage      | DJA R | ef          | Scale(s)                                   |          |
| 2                                                                                                                                             | 1          | 649   |             | 1:1250 A3                                  |          |