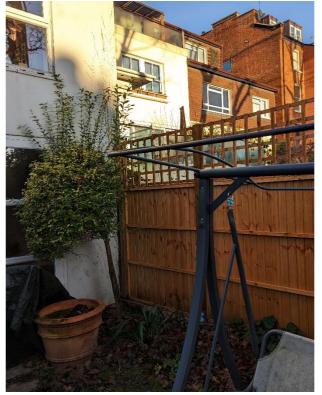

Photo 9 – Garden wall with no.18 #2

Photo 10 – Rear garden at no.16

Site Inspection 16 Pilgrim's Lane J002378