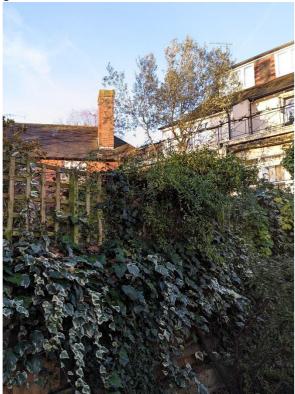

Photo 9 – Garden wall with no.18 #2

Photo 10 – Rear garden at no.16

Site Inspection 16 Pilgrim's Lane J002378