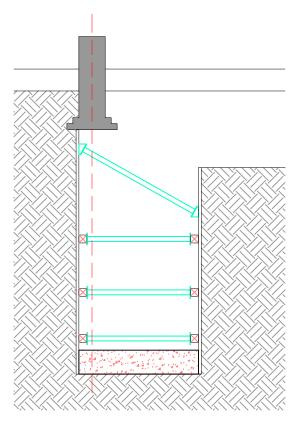

---------|--------------|--------------|-------------|------------|
| DATE<br>20.12.2022 | PAPER SIZE   | scale<br>NTS | DRAWING NO. | rev.<br>P1 |
|                    |              |              |             |            |



Stage 0 Existing condition



Stage 4 Erect shutter concrete stem of underpin



Stage 1 General level reduction Install vertical temporary support as the dig progresses.



#### Stage 5

Strike shutter when concrete has gained sufficient strength, drypack, Trim- off projecting footing. Backfill excavation in layers and compact.

Install top prop where ever applicable.

Stage 2 Excavate to form underpin



#### Stage 6

Commence excavation of central berm. Once excavation is 500mm above formation level, install bottom level props across the site at low level.





Stage 3 Concrete base of underpin



### SEQUENCE BASED ON HIT AND MISS CONSTRUCTION, FOR 1.0M MAX WIDTH OF UNDERPIN.

| RUCTION SEC        | UENCE SHEE | PRELIMINARY  |                      |                   |
|--------------------|------------|--------------|----------------------|-------------------|
| DATE<br>20.12.2022 | PAPER SIZE | scale<br>NTS | drawing no.<br>MS/01 | rev.<br><b>P1</b> |
|                    |            |              |                      |                   |





Stage 7 Complete excavation to formation level.



Stage 8 Cast lower ground floor slab and cure.

| Stage 9                    |
|----------------------------|
| Remove bottom level props. |

| DO NOT SCALE FROM THIS DRAWING THIS DRAWING IS SUBJECT TO COPYRIGHT.<br>THE CONTRACTOR IS RESPONSIBLE F