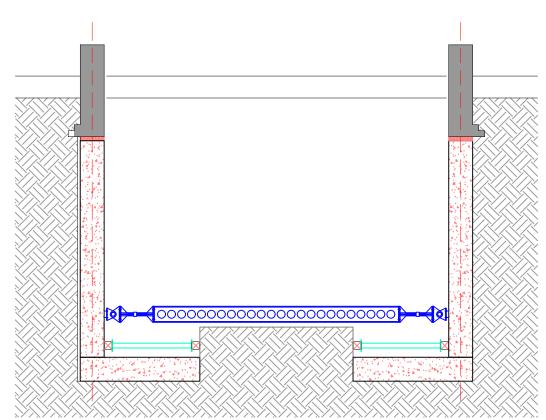

## LOWER GROUND FLOOR - TEMPORARY WORKS (LOW LEVEL PROPPING)

## LOWER GROUND FLOOR - TEMPORARY WORKS (HIGH LEVEL PROPPING)

### P1 - HORIZONTAL LOWER GROUND FLOOR PROPPING P2 - RAKING PROPS

| KS TO LOWER O      | GROUND FLOOF | PRELIMINARY  |             |            |
|--------------------|--------------|--------------|-------------|------------|
| DATE<br>20.12.2022 | PAPER SIZE   | scale<br>NTS | DRAWING NO. | rev.<br>P1 |
|                    |              |              |             |            |