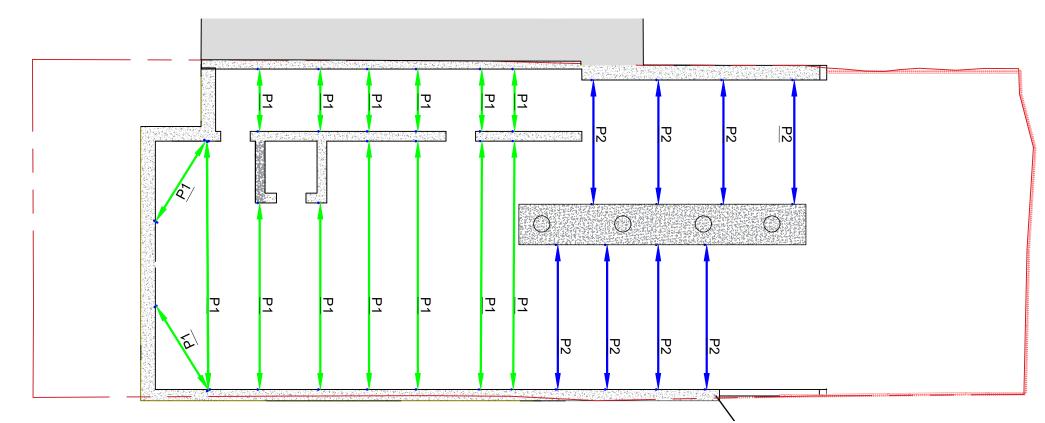

## LOWER GROUND FLOOR - TEMPORARY WORKS (LOW LEVEL PROPPING)

### P1 - HORIZONTAL LOWER GROUND FLOOR PROPPING P2 - RAKING PROPS

| KS TO LOWER O      | GROUND FLOOF | PRELIMINARY  |             |            |
|--------------------|--------------|--------------|-------------|------------|
| DATE<br>20.12.2022 | PAPER SIZE   | scale<br>NTS | DRAWING NO. | rev.<br>P1 |
|                    |              |              |             |            |