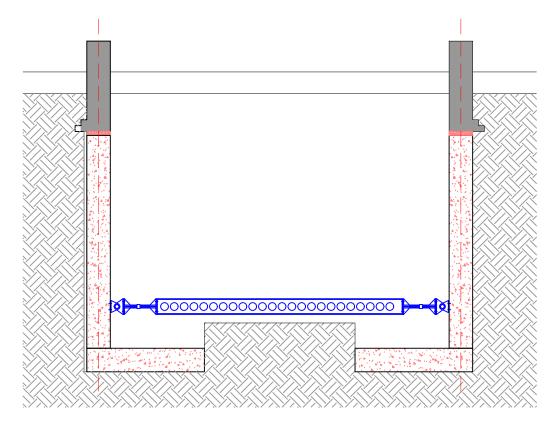

projecting footing. Backfill excavation in layers and compact.

Install top prop where ever applicable.

Stage 2 Excavate to form underpin



#### Stage 6

Commence excavation of central berm. Once excavation is 500mm above formation level, install bottom level props across the site at low level.





Stage 3 Concrete base of underpin



### SEQUENCE BASED ON HIT AND MISS CONSTRUCTION, FOR 1.0M MAX WIDTH OF UNDERPIN.

| RUCTION SEC        | UENCE SHEE | PRELIMINARY  |                      |                   |
|--------------------|------------|--------------|----------------------|-------------------|
| DATE<br>20.12.2022 | PAPER SIZE | scale<br>NTS | drawing no.<br>MS/01 | rev.<br><b>P1</b> |
|                    |            |              |                      |                   |





Stage 7 Complete excavation to formation level.



Stage 8 Cast lower ground floor slab and cure.

| Stage 9                    |
|----------------------------|
| Remove bottom level props. |

| DO NOT SCALE FROM THIS DRAWING THIS DRAWING IS SUBJECT TO COPYRIGHT.<br>THE CONTRACTOR IS RESPONSIBLE FOR VERIFYING ALL SITE DIMENSIONS<br>BEFORE COMMENCING ANY WORK | J002378 - 16 PILGRIM'S LANE - TW INTENT         |  |  |                                         | Unit 21 Bergham Mews<br>Blythe Road | TYPICAL CONSTRUCTION SEQUENCE SHEET- 2 PRELIMINARY |                    |            |              |             |            |  |
|--------------------------------------------------------------------------------------------------------------------------------------------------------------------