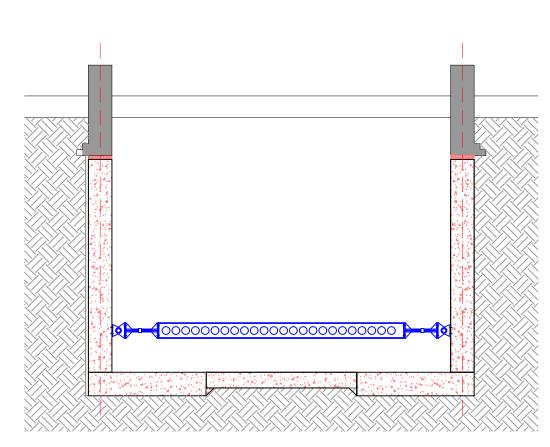

| DO NOT SCALE FROM THIS DRAWING THIS DRAWING IS SUBJECT TO COPYRIGHT.<br>THE CONTRACTOR IS RESPONSIBLE FOR VERIFYING ALL SITE DIMENSIONS<br>BEFORE COMMENCING ANY WORK. | J002378 - 16 PILGRIM'S LANE - TW INTENT    |  |                  | EXCAVATION SUPPOR                     |       |         |    |
|------------------------------------------------------------------------------------------------------------------------------------------------------------------------|--------------------------------------------|--|------------------|---------------------------------------|-------|---------|----|
| ALL DIMENSIONS IN mm UNLESS OTHERWISE NOTED.                                                                                                                           | P1 10.12.2022 INITIAL ISSUE - FOR PLANNING |  |                  | Blythe Road<br>Hammersmith<br>W14 0HN | DRAWN | CHECKED |    |
| ALL DIMENSIONS AND LEVELS TO BE CONFIRMED BY ARCHITECT.<br>SETTING OUT TO BE CONFIRMED ON SITE.                                                                        |                                            |  | www.gseltd.co.uk | 020 3405 3120                         | NW    | AA      | 14 |

| ORT DETAIL: UI     | NDERPINNING | PRELIMINARY  |             |                 |
|--------------------|-------------|--------------|-------------|-----------------|
| DATE<br>14.12.2022 | PAPER SIZE  | scale<br>NTS | DRAWING NO. | <sup>REV.</sup> |