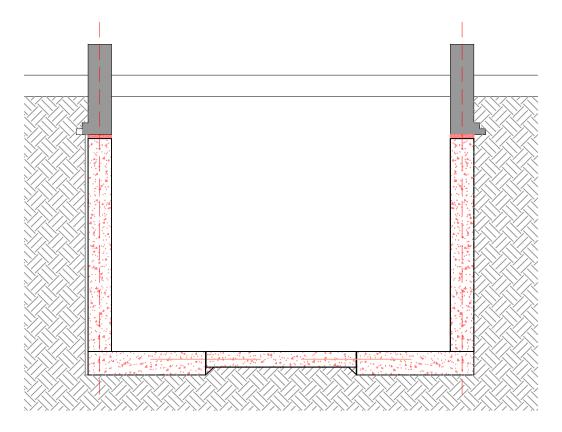

| DO NOT SCALE FROM THIS DRAWING THIS DRAWING IS SUBJECT TO COPYRIGHT.<br>THE CONTRACTOR IS RESPONSIBLE FOR VERIFYING ALL SITE DIMENSIONS<br>BEFORE COMMENCING ANY WORK. | J002378 - 16 PILGRIM'S LANE - TW INTENT    |  |                  | EXCAVATION SUPPOR                     |       |         |    |
|------------------------------------------------------------------------------------------------------------------------------------------------------------------------|--------------------------------------------|--|------------------|---------------------------------------|-------|---------|----|
| ALL DIMENSIONS IN mm UNLESS OTHERWISE NOTED.                                                                                                                           | P1 10.12.2022 INITIAL ISSUE - FOR PLANNING |  |                  | Blythe Road<br>Hammersmith<br>W14 0HN | DRAWN | CHECKED |    |
| ALL DIMENSIONS AND LEVELS TO BE CONFIRMED BY ARCHITECT.<br>SETTING OUT TO BE CONFIRMED ON SITE.                                                                        |                                            |  | www.gseltd.co.uk | 020 3405 3120                         | NW    | AA      | 14 |

| ORT DETAIL: UI     | NDERPINNING | PRELIMINARY  |             |                 |
|--------------------|-------------|--------------|-------------|-----------------|
| DATE<br>14.12.2022 | PAPER SIZE  | scale<br>NTS | DRAWING NO. | <sup>REV.</sup> |