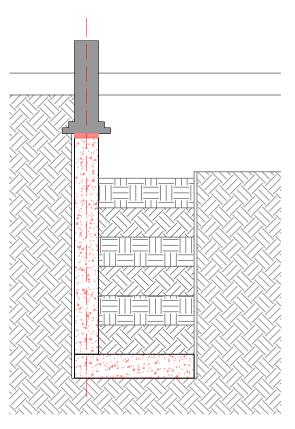

#### Stage 5

Strike shutter when concrete has gained sufficient strength, drypack, Trim- off projecting footing. Backfill excavation in layers and compact.

Install top prop where ever applicable.

Stage 2 Excavate to form underpin

#### Stage 6

Commence excavation of central berm. Once excavation is 500mm above formation level, install bottom level props across the site at low level.

Stage 3 Concrete base of underpin