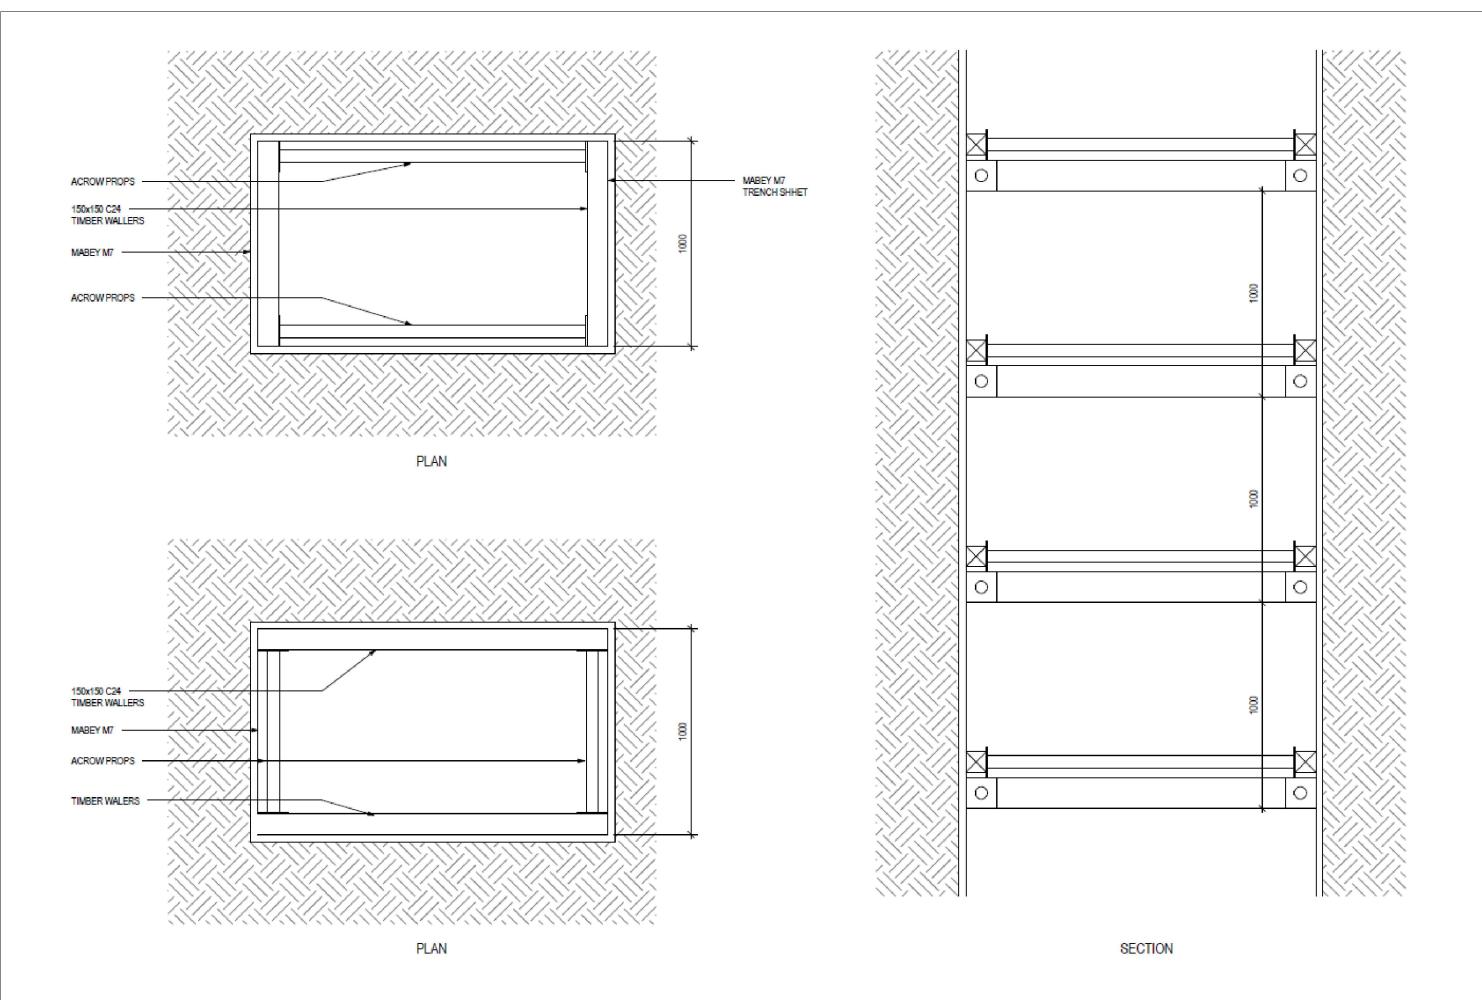

| DO NOT SCALE FROM THIS DRAWING THIS DRAWING IS SUBJECT TO COPYRIGHT.<br>THE CONTRACTOR IS RESPONSIBLE FOR VERIFYING ALL SITE DIMENSIONS<br>BEFORE COMMENCING ANY WORK. | J002378 - 16 PILGRIM'S LANE - TW INTENT    |  |                  | EXCAVATION SUPPOR                     |       |         |    |
|------------------------------------------------------------------------------------------------------------------------------------------------------------------------|--------------------------------------------|--|------------------|---------------------------------------|-------|---------|----|
| ALL DIMENSIONS IN mm UNLESS OTHERWISE NOTED.                                                                                                                           | P1 10.12.2022 INITIAL ISSUE - FOR PLANNING |  |                  | Blythe Road<br>Hammersmith<br>W14 0HN | DRAWN | CHECKED |    |
| ALL DIMENSIONS AND LEVELS TO BE CONFIRMED BY ARCHITECT.<br>SETTING OUT TO BE CONFIRMED ON SITE.                                                                        |                                            |  | www.gseltd.co.uk | 020 3405 3120                         | NW    | AA      | 14 |

| ORT DETAIL: UI     | NDERPINNING | PRELIMINARY  |             |                 |
|--------------------|-------------|--------------|-------------|-----------------|
| DATE<br>14.12.2022 | PAPER SIZE  | scale<br>NTS | DRAWING NO. | <sup>REV.</sup> |