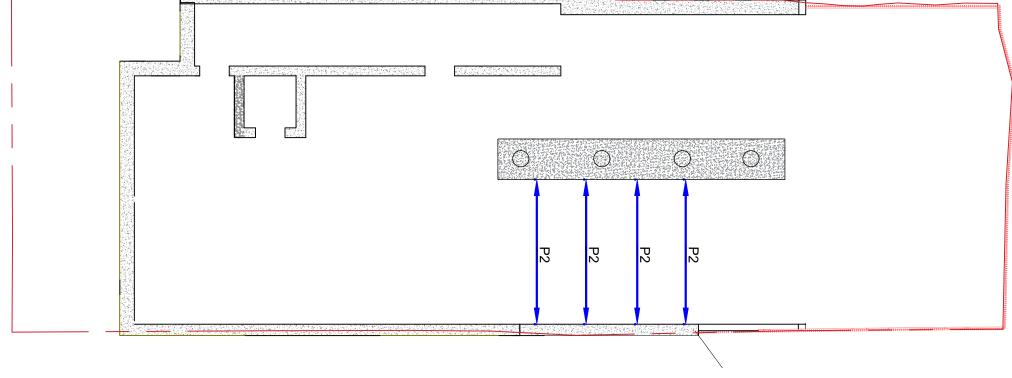

## LOWER GROUND FLOOR - TEMPORARY WORKS (HIGH LEVEL PROPPING)

### P1 - HORIZONTAL LOWER GROUND FLOOR PROPPING P2 - RAKING PROPS

| KS TO LOWER O      | GROUND FLOOF | PRELIMINARY  |             |            |
|--------------------|--------------|--------------|-------------|------------|
| DATE<br>20.12.2022 | PAPER SIZE   | scale<br>NTS | DRAWING NO. | rev.<br>P1 |
|                    |              |              |             |            |