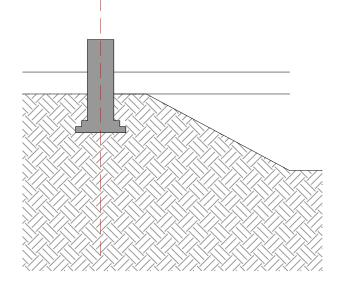

Stage 0 Existing condition

Stage 4 Erect shutter concrete stem of underpin

Stage 1 General level reduction Install vertical temporary support as the dig progresses.