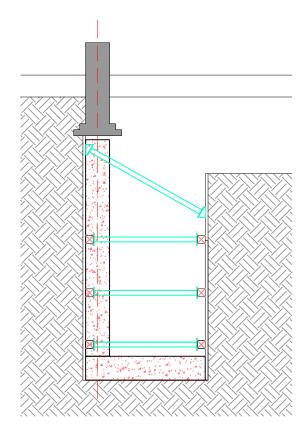

| DO NOT SCALE FROM THIS DRAWING THIS DRAWING IS SUBJECT TO COPYRIGHT.<br>THE CONTRACTOR IS RESPONSIBLE FOR VERIFYING ALL SITE DIMENSIONS<br>BEFORE COMMENCING ANY WORK. | J002378 - 16 PILGRIM'S LANE - TW INTENT    |  |                  | EXCAVATION SUPPOR                     |       |         |    |
|------------------------------------------------------------------------------------------------------------------------------------------------------------------------|--------------------------------------------|--|------------------|---------------------------------------|-------|---------|----|
| ALL DIMENSIONS IN mm UNLESS OTHERWISE NOTED.                                                                                                                           | P1 10.12.2022 INITIAL ISSUE - FOR PLANNING |  |                  | Blythe Road<br>Hammersmith<br>W14 0HN | DRAWN | CHECKED |    |
| ALL DIMENSIONS AND LEVELS TO BE CONFIRMED BY ARCHITECT.<br>SETTING OUT TO BE CONFIRMED ON SITE.                                                                        |                                            |  | www.gseltd.co.uk | 020 3405 3120                         | NW    | AA      | 14 |

| ORT DETAIL: UI     | NDERPINNING | PRELIMINARY  |             |                 |
|--------------------|-------------|--------------|-------------|-----------------|
| DATE<br>14.12.2022 | PAPER SIZE  | scale<br>NTS | DRAWING NO. | <sup>REV.</sup> |