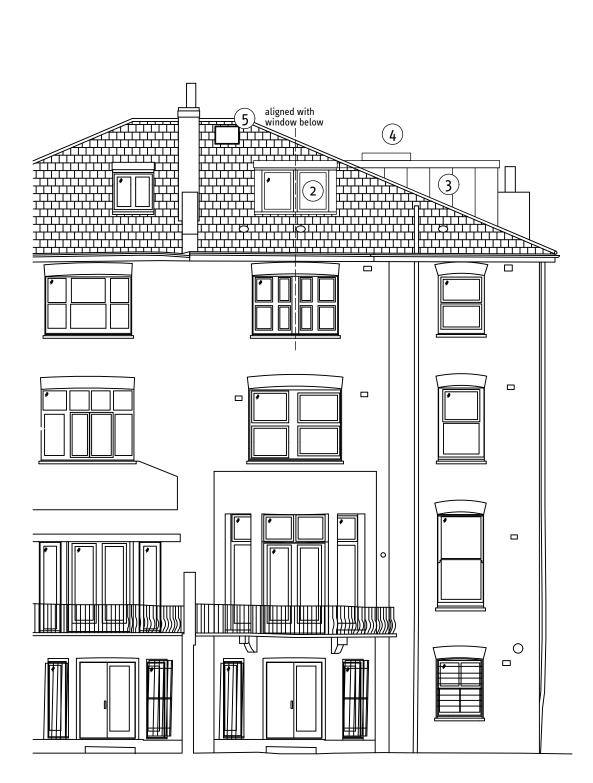

# PROPOSED REAR ELEVATION

DRAWING NUMBER:

**REVISION:** 

- Proposed front dormer clad in metal to the head and cheeks fitted with double glazed white-painted (1)hardwood casement to match existing . Dormer moved to align with window below and neighbouring dormer at 56 Belsize Park
- 2 Proposed rear dormer clad in metal to the head and cheeks fitted with double glazed white-painted hardwood casement to match existing. Dormer enlarged to align with window below
- ③ Proposed side dormer, clad in metal to the head and cheeks; fitted with double glazed obscured glass, white-painted hardwood casement to match existing
- ${f 4}$  New flush double glazed rooflights on upstand
- 5 Existing rooflight to be removed and replaced with new conservation rooflight at same location over the stairwell.

# NOTES:

- Proposed front dormer clad in metal to the head (1)and cheeks fitted with double glazed white-painted hardwood casement to match existing . Dormer moved to align with window below and neighbouring dormer at 56 Belsize Park
- 2 Proposed rear dormer clad in metal to the head and cheeks fitted with double glazed white-painted hardwood casement to match existing. Dormer enlarged to align with window below
- 3 Proposed side dormer, clad in metal to the head and cheeks: fitted with double class list cheeks; fitted with double glazed obscured glass, white-painted hardwood casement to match existing
- (4) New flush double glazed rooflights on upstand
- **(5)** Existing rooflight to be removed and replaced with new conservation rooflight at same location over the stairwell.