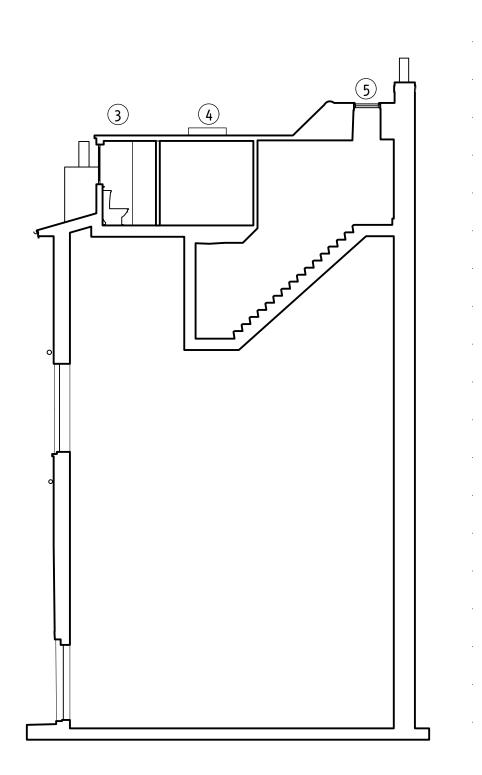

ISION:** 

# NOTES:

- Proposed front dormer clad in metal to the head (1)and cheeks fitted with double glazed white-painted hardwood casement to match existing . Dormer moved to align with window below and neighbouring dormer at 56 Belsize Park
- 2 Proposed rear dormer clad in metal to the head and cheeks fitted with double glazed white-painted hardwood casement to match existing. Dormer enlarged to align with window below
- 3 Proposed side dormer, clad in metal to the head and cheeks: fitted with double class list cheeks; fitted with double glazed obscured glass, white-painted hardwood casement to match existing
- (4) New flush double glazed rooflights on upstand
- **(5)** Existing rooflight to be removed and replaced with new conservation rooflight at same location over the stairwell.







openstudio architects limited architecture furniture landscape 50 Great Portland Street London W1W 7ND T 020 7580 5885 info@openstudioarchitects.com

#### REVISIONS

| Date | Revision |
|------|----------|
|      |          |
|      |          |
|      |          |
|      |          |
|      |          |
|      |          |
|      |          |
|      |          |
|      |          |
|      |          |
|      |          |
|      |          |
|      |          |
|      |          |
|      |          |
|      |          |
|      |          |
|      |          |
|      |          |

#### ISSUED FOR PLANNING

Note: All drawings are the copyright of openstudio architects. Do not scale drawings. All dimensions to be checked on site. Refer any discrepancies to the architect before beginning