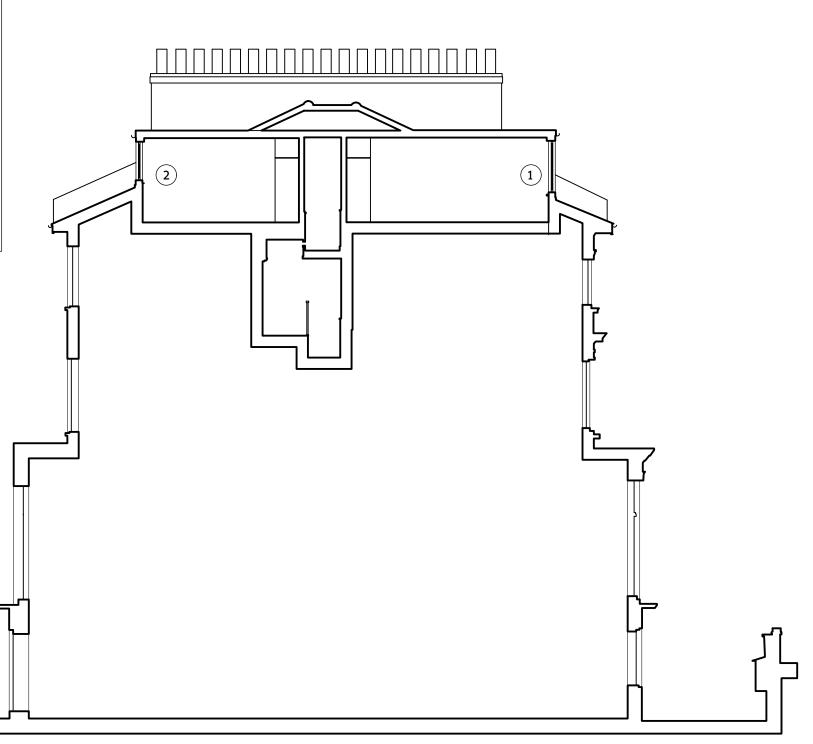

## PROPOSED SECTION A-A

DRAWING NUMBER:

**REVISION:** 

ΠΠΠΓ

openstudio architects limited architecture furniture landscape 50 Great Portland Street London W1W 7ND T 020 7580 5885 info@openstudioarchitects.com

### PROPOSED SECTION B-B

DRAWING NUMBER:

**REVISION:** 

# NOTES:

- Proposed front dormer clad in metal to the head (1)and cheeks fitted with double glazed white-painted hardwood casement to match existing . Dormer moved to align with window below and neighbouring dormer at 56 Belsize Park
- 2 Proposed rear dormer clad in metal to the head and cheeks fitted with double glazed white-painted hardwood casement to match existing. Dormer enlarged to align with window below
- 3 Proposed side dormer, clad in metal to the head and cheeks: fitted with double class list cheeks; fitted with double glazed obscured glass, white-painted hardwood casement to match existing
- (4) New flush double glazed rooflights on upstand
- **(5)** Existing rooflight to be removed and replaced with new conservation rooflight at same location over the stairwell.