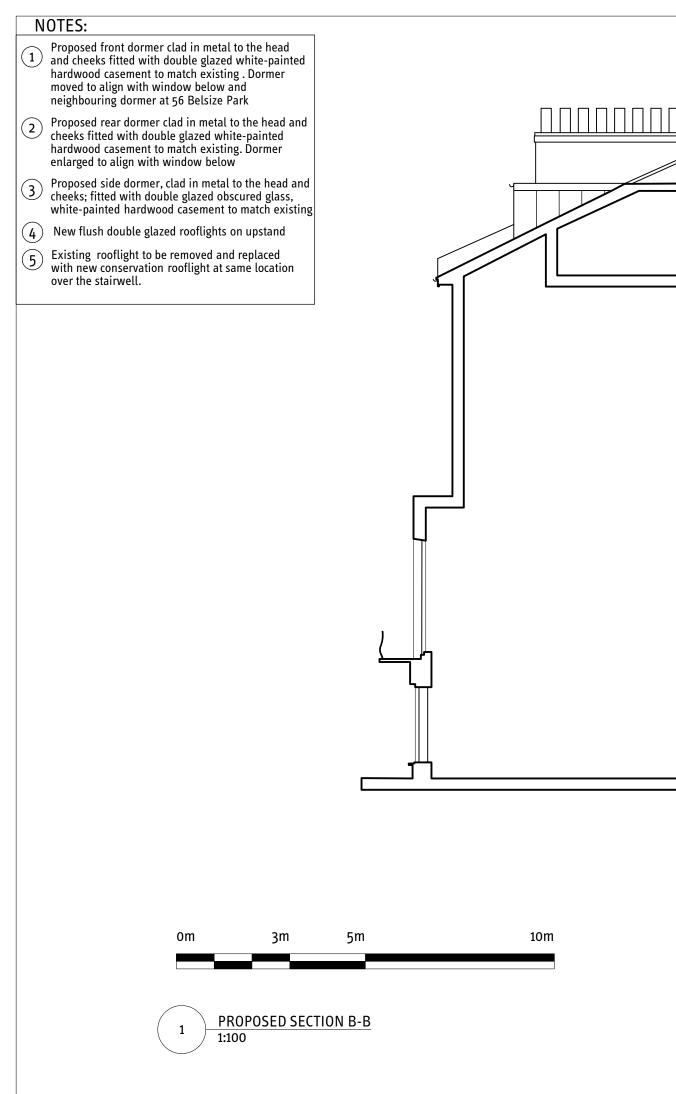

### PROPOSED SECTION B-B

DRAWING NUMBER:

**REVISION:** 

# NOTES:

- Proposed front dormer clad in metal to the head (1)and cheeks fitted with double glazed white-painted hardwood casement to match existing . Dormer moved to align with window below and neighbouring dormer at 56 Belsize Park
- 2 Proposed rear dormer clad in metal to the head and cheeks fitted with double glazed white-painted hardwood casement to match existing. Dormer enlarged to align with window below
- 3 Proposed side dormer, clad in metal to the head and cheeks: fitted with double class list cheeks; fitted with double glazed obscured glass, white-painted hardwood casement to match existing
- (4) New flush double glazed rooflights on upstand
- **(5)** Existing rooflight to be removed and replaced with new conservation rooflight at same location over the stairwell.