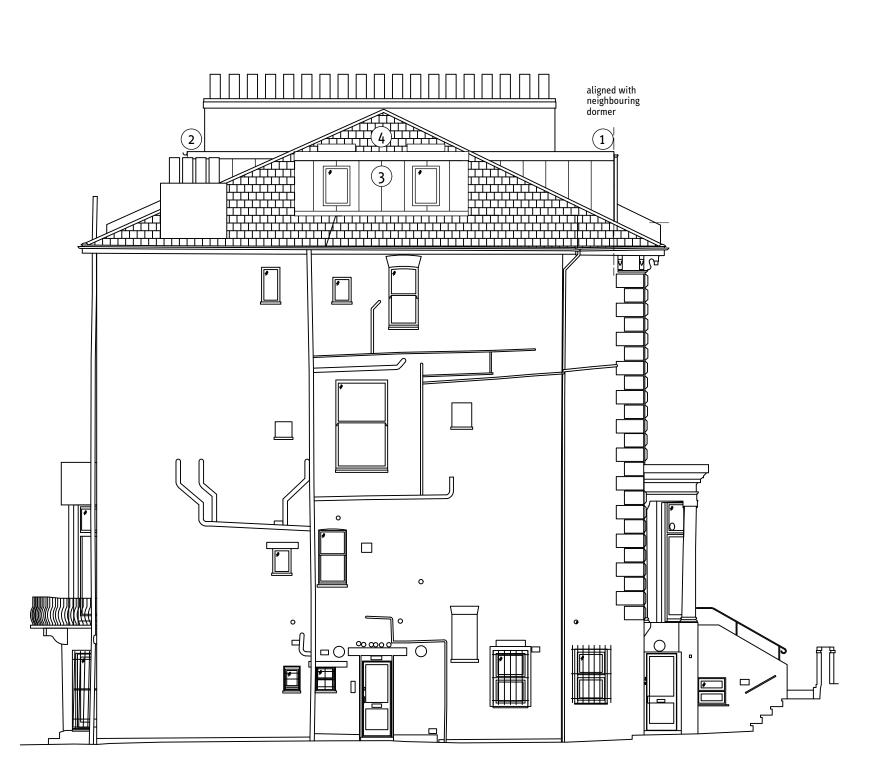

# PROPOSED SIDE ELEVATION

DRAWING NUMBER:

**REVISION:** 

- Proposed front dormer clad in metal to the head (1)and cheeks fitted with double glazed white-painted hardwood casement to match existing . Dormer moved to align with window below and neighbouring dormer at 56 Belsize Park
- 2 Proposed rear dormer clad in metal to the head and cheeks fitted with double glazed white-painted hardwood casement to match existing. Dormer enlarged to align with window below
- 3 Proposed side dormer, clad in metal to the head and cheeks fitted with double sta cheeks; fitted with double glazed obscured glass, white-painted hardwood casement to match existing
- ${f 4}$  New flush double glazed rooflights on upstand
- 5 Existing rooflight to be removed and replaced with new conservation rooflight at same location over the stairwell.

# NOTES:

- Proposed front dormer clad in metal to the head (1)and cheeks fitted with double glazed white-painted hardwood casement to match existing . Dormer moved to align with window below and neighbouring dormer at 56 Belsize Park
- 2 Proposed rear dormer clad in metal to the head and cheeks fitted with double glazed white-painted hardwood casement to match existing. Dormer enlarged to align with window below
- 3 Proposed side dormer, clad in metal to the head and cheeks: fitted with double class list cheeks; fitted with double glazed obscured glass, white-painted hardwood casement to match existing
- (4) New flush double glazed rooflights on upstand
- **(5)** Existing rooflight to be removed and replaced with new conservation rooflight at same location over the stairwell.