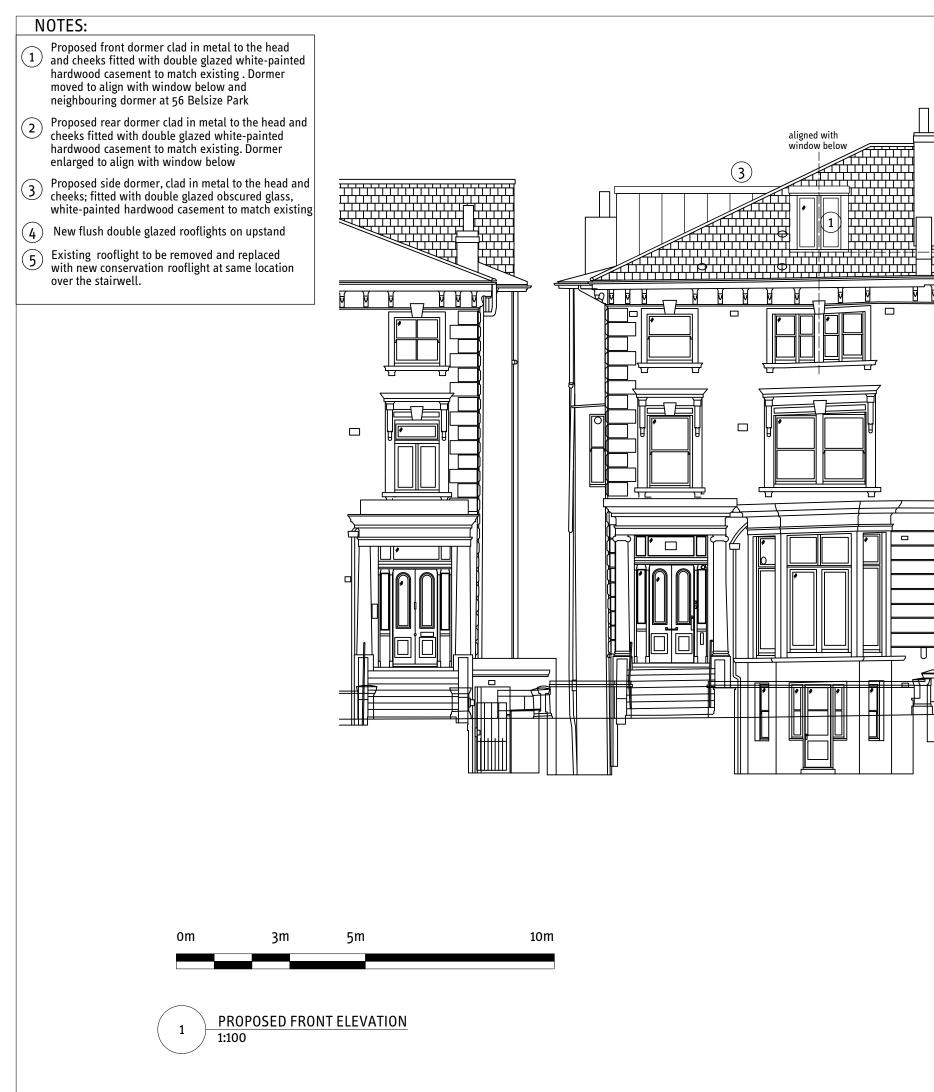

# PROPOSED FRONT ELEVATION

DRAWING NUMBER:

**REVISION:** 

- Proposed front dormer clad in metal to the head (1)and cheeks fitted with double glazed white-painted hardwood casement to match existing . Dormer moved to align with window below and neighbouring dormer at 56 Belsize Park
- 2 Proposed rear dormer clad in metal to the head and cheeks fitted with double glazed white-painted hardwood casement to match existing. Dormer enlarged to align with window below
- 3 Proposed side dormer, clad in metal to the head and cheeks fitted with double sta cheeks; fitted with double glazed obscured glass, white-painted hardwood casement to match existing
- ${f 4}$  New flush double glazed rooflights on upstand
- 5 Existing rooflight to be removed and replaced with new conservation rooflight at same location over the stairwell.

# NOTES:

- Proposed front dormer clad in metal to the head (1)and cheeks fitted with double glazed white-painted hardwood casement to match existing . Dormer moved to align with window below and neighbouring dormer at 56 Belsize Park
- 2 Proposed rear dormer clad in metal to the head and cheeks fitted with double glazed white-painted hardwood casement to match existing. Dormer enlarged to align with window below
- 3 Proposed side dormer, clad in metal to the head and cheeks: fitted with double class list cheeks; fitted with double glazed obscured glass, white-painted hardwood casement to match existing
- (4) New flush double glazed rooflights on upstand
- **(5)** Existing rooflight to be removed and replaced with new conservation rooflight at same location over the stairwell.