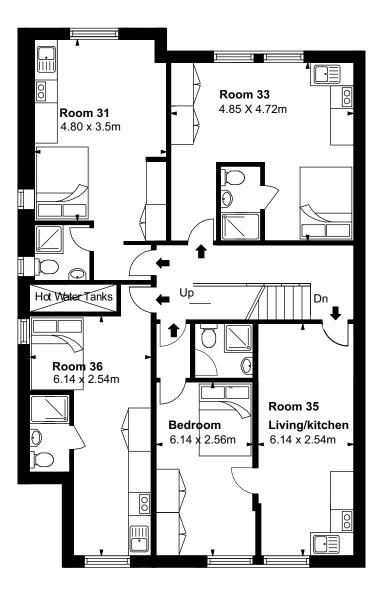

# PROPOSED FRONT ELEVATION

DRAWING NUMBER:

**REVISION:** 

- Proposed front dormer clad in metal to the head (1)and cheeks fitted with double glazed white-painted hardwood casement to match existing . Dormer moved to align with window below and neighbouring dormer at 56 Belsize Park
- 2 Proposed rear dormer clad in metal to the head and cheeks fitted with double glazed white-painted hardwood casement to match existing. Dormer enlarged to align with window below
- 3 Proposed side dormer, clad in metal to the head and cheeks fitted with double sta cheeks; fitted with double glazed obscured glass, white-painted hardwood casement to match existing
- ${f 4}$  New flush double glazed rooflights on upstand
- 5 Existing rooflight to be removed and replaced with new conservation rooflight at same location over the stairwell.