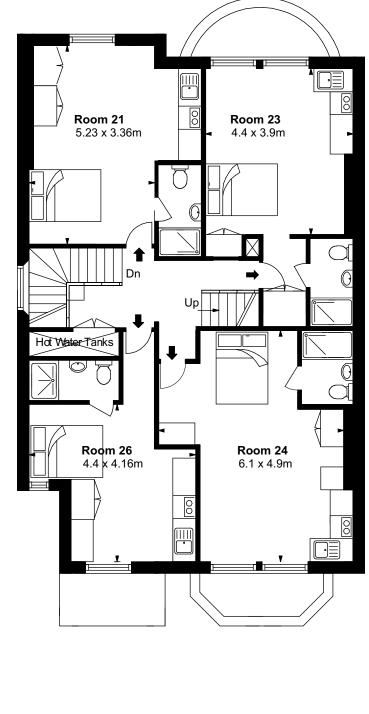

# PROP FIRST & SECOND FLOOR PLANS

DRAWING NUMBER:

**REVISION:** 

BP\_PP-01

\_

BP PP-02

openstudio architects limited architecture furniture landscape 50 Great Portland Street London W1W 7ND T 020 7580 5885 info@openstudioarchitects.com