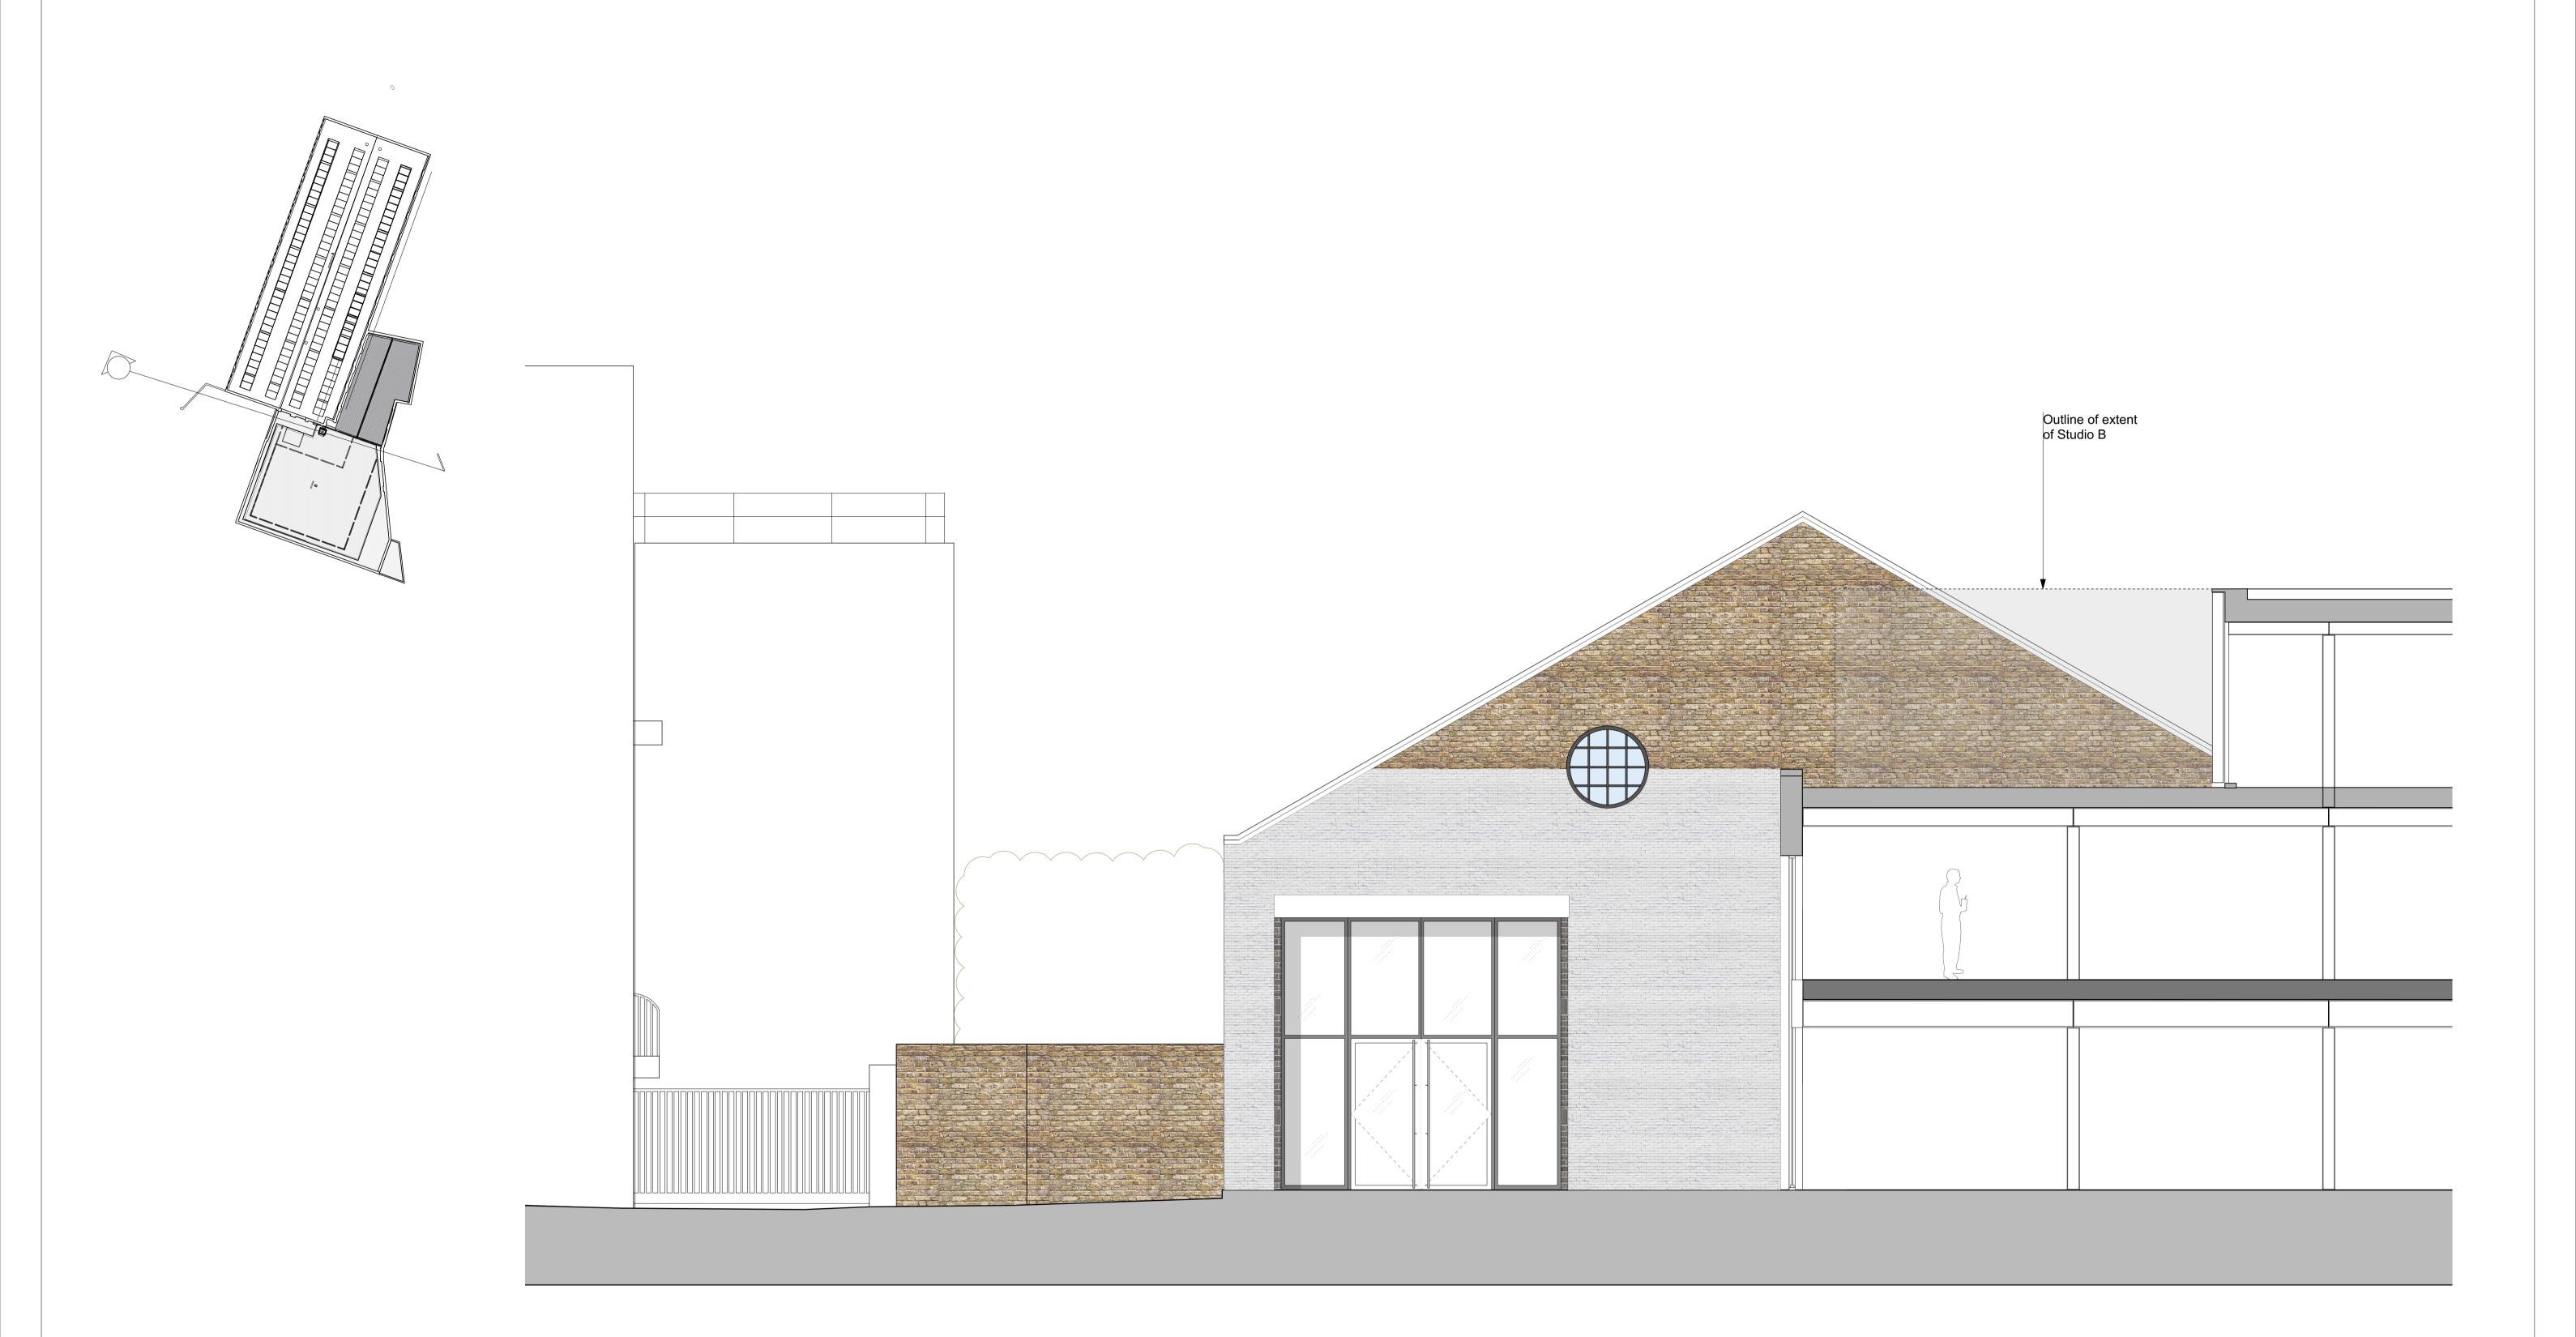

| DRAWING NOTES: |                        |            | WORKSHOP A GABLE END                                           |            |                |          |    |
|----------------|------------------------|------------|----------------------------------------------------------------|------------|----------------|----------|----|
|                |                        |            |                                                                | Existing   |                |          |    |
|                |                        |            |                                                                |            | DRAWING FILE I |          |    |
| d              |                        |            | DATE                                                           | Feb 2023   | DRAWN BY       | BGY      |    |
| on.            |                        |            | DWG No.                                                        |            |                | REVISION | CL |
|                |                        |            |                                                                | 1014-PL-A- | -20            | PL       |    |
| pliers         |                        |            | DRAWING STATUS                                                 |            |                | PR       |    |
|                | PL Issued for Planning | 01.02.2023 |                                                                | PLANNI     | NG             |          |    |
|                | CTATUS DEVISION        | DATE       | Information contained on this drawing is the sole copyright of |            |                |          |    |