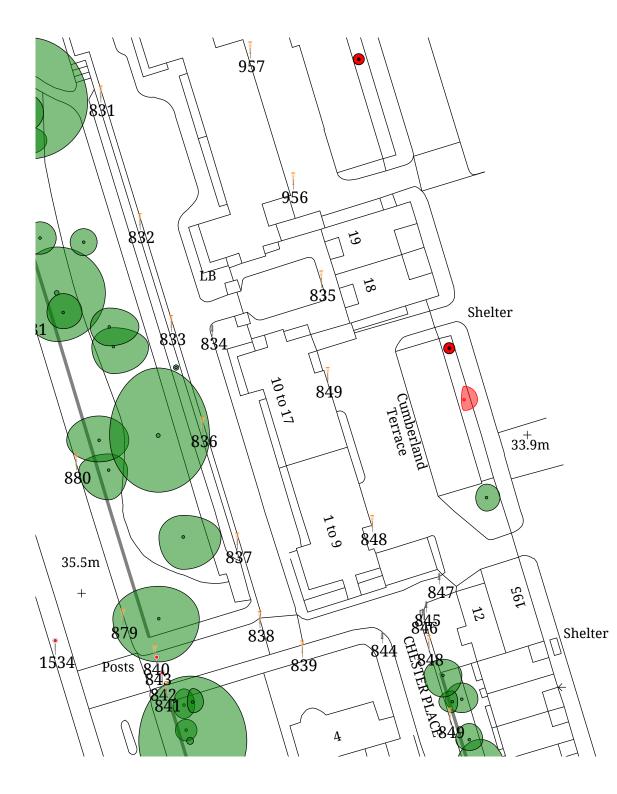

## Cumberland Terrace (No. of Trees: 42)

| Tree No (old tag)                    | Vegetation<br>type                                                                                                                                                                                                                                                                                                                                                                 | Species                                   | No. of<br>stems | Height<br>(m) | Crown<br>spread | DBH<br>(cm) | Life stage                                                  | Vitality | Physiological<br>Condition | Structural<br>Condition       | Safe Life<br>Expectancy | Access | CAVAT value (£)/ Crown<br>area (m2) |
|--------------------------------------|------------------------------------------------------------------------------------------------------------------------------------------------------------------------------------------------------------------------------------------------------------------------------------------------------------------------------------------------------------------------------------|-------------------------------------------|-----------------|---------------|-----------------|-------------|-------------------------------------------------------------|----------|----------------------------|-------------------------------|-------------------------|--------|-------------------------------------|
| T284 (n/a)                           | Tree                                                                                                                                                                                                                                                                                                                                                                               | 1 Taxus baccata 'Fastigiata'<br>Irish Yew | 1               | 7.5           | 4.0             | 30          | Early Mature                                                | Moderate | Fair                       | Fair                          | 20-40 yrs               | Good   | £19551.69 / 12.57m2                 |
| Site Features                        |                                                                                                                                                                                                                                                                                                                                                                                    | Targets                                   | Conditions      |               |                 |             | Notes                                                       |          |                            |                               |                         |        | Survey date/ Surveyor               |
| Tree in hard<br>surface or tree pit. | · · · · · · · · · · · · · · · · · · ·                                                                                                                                                                                                                                                                                                                                              |                                           |                 |               |                 |             |                                                             |          |                            | 2022-09-12. /Dean<br>Meadows. |                         |        |                                     |
| Recommendation                       | - Reduce height - Specified extent reducing the height by up to<br>1.5 m, to level the top of the crown in line with the guttering and<br>remove foliated minor branches from the base to 1 m, to re<br>formalise the visual aesthetic, and to increase light to property<br>behind. Also tie in stems overhanging the footpath to lift and<br>tighten crown form by around 50 cm. |                                           |                 |               |                 |             | Purpose of works - Landscape improvement Safety Action Date |          |                            |                               |                         |        |                                     |
| Risk assessed                        |                                                                                                                                                                                                                                                                                                                                                                                    |                                           |                 |               |                 |             | Risk of harm range Risk catego                              |          |                            | category                      | 1                       |        |                                     |
| Tree No (old tag)                    | Vegetation<br>type                                                                                                                                                                                                                                                                                                                                                                 | Species                                   | No. of<br>stems | Height<br>(m) | Crown<br>spread | DBH<br>(cm) | Life stage                                                  | Vitality | Physiological<br>Condition | Structural Condition          | Safe Life<br>Expectancy | Access | CAVAT value (£)/ Crown<br>area (m2) |
| T284 (n/a)                           | Tree                                                                                                                                                                                                                                                                                                                                                                               | 1 Taxus baccata 'Fastigiata'<br>Irish Yew | 1               | 7.5           | 4.0             | 30          | Early Mature                                                | Moderate | Fair                       | Fair                          | 20-40 yrs               | Good   | £19551.69 / 12.57m2                 |

## Cumberland Terrace (No. of Trees: null)

| Site Features                        | Targets                                                                                                                                                                                                                                                                                                         | Conditions                                                                                                                                                                                                                                                          |                                                             | Survey date/ Surveyor |               |                               |
|--------------------------------------|-----------------------------------------------------------------------------------------------------------------------------------------------------------------------------------------------------------------------------------------------------------------------------------------------------------------|---------------------------------------------------------------------------------------------------------------------------------------------------------------------------------------------------------------------------------------------------------------------|-------------------------------------------------------------|-----------------------|---------------|-------------------------------|
| Tree in hard<br>surface or tree pit. | Footpath within crown spread.<br>Building within falling distance of tree.<br>Road within falling distance of tree.                                                                                                                                                                                             | Arboricultural work - Recent.<br>Deadwood - Minor.<br>Fire damage - Base / bole / principal<br>stems.<br>Fork - Weak with included bark.<br>Pruning wounds - Recent.<br>Structural impact - Footpath / highway /<br>drive disturbance.<br>Unbalanced crown - Major. | Stem diameter estimated at ba<br>Fire damaged Aug 2021 (see |                       |               | 2022-09-12. /Dean<br>Meadows. |
| Recommendation                       | - Reduce height - Specified extent reducing the h<br>1.5 m, to level the top of the crown in line with the<br>remove foliated minor branches from the base to<br>formalise the visual aesthetic, and to increase lig<br>behind. Also tie in stems overhanging the footpa<br>tighten crown form by around 50 cm. | Purpose of works                                                                                                                                                                                                                                                    | - Landscape improvement                                     | Safety Action<br>Date |               |                               |
| Risk assessed                        |                                                                                                                                                                                                                                                                                                                 |                                                                                                                                                                                                                                                                     | Risk of harm range                                          |                       | Risk category | 1                             |