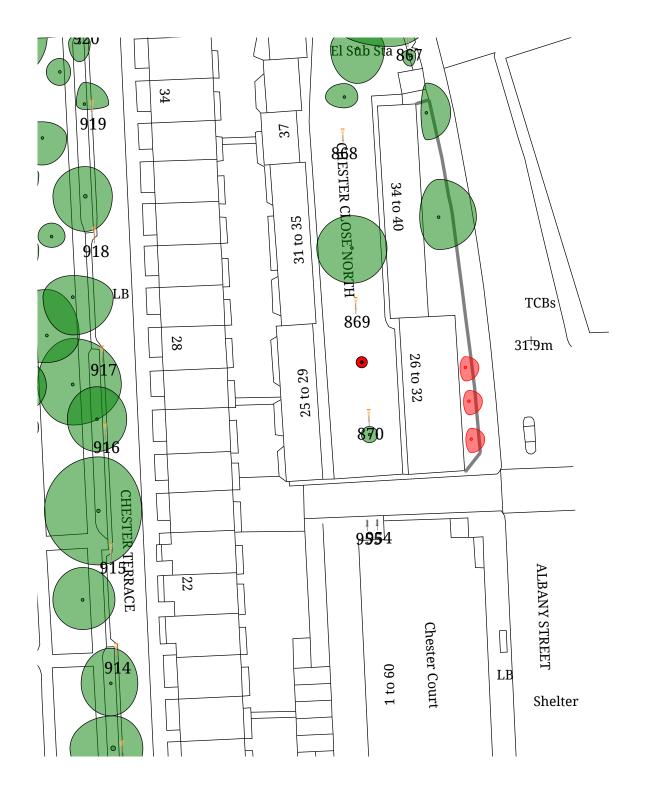

#### Chester Close North

| Date:       | Drawn by: |
|-------------|-----------|
| 22/2/2023   | EB        |
| Drawing No: | Scale:    |
| 200944      | 1:700@A4  |

# Chester Close North (No. of Trees: 15)

| Tree No (old tag) | Vegetation<br>type                                                                                                                                                                                            | Species                                   | No. of<br>stems                       | Height (m) | Crown<br>spread | DBH<br>(cm) | Life stage   | Vitality       | Physiological<br>Condition |                               | Safe Life<br>Expectancy | Access            | CAVAT value (£)/ Crown<br>area (m2) |
|-------------------|---------------------------------------------------------------------------------------------------------------------------------------------------------------------------------------------------------------|-------------------------------------------|---------------------------------------|------------|-----------------|-------------|--------------|----------------|----------------------------|-------------------------------|-------------------------|-------------------|-------------------------------------|
| T702 (n/a)        | Tree                                                                                                                                                                                                          | Taxus baccata 'Fastigiata'     Irish Yew  | 1                                     | 6.5        | 3.5             | 25          | Early Mature | Moderate       | Fair                       | Fair                          | 20-40 yrs               | Good              | £13577.56 / 9.62m2                  |
| Site Features     |                                                                                                                                                                                                               | Targets                                   | Conditions                            |            |                 |             |              |                | Survey date/ Surveyor      |                               |                         |                   |                                     |
|                   | Footpath within Building within f                                                                                                                                                                             | crown spread.<br>alling distance of tree. | spread. Arboricultural work - Recent. |            |                 |             |              | r estimated at |                            | 2022-09-12. /Dean<br>Meadows. |                         |                   |                                     |
| Recommendation    | on - Reduce crown by - Specified extent reducing the height by up to 1 m, to level top of crown in line with balcony overhang to re formalise the visual aesthetic, and to increase light to property behind. |                                           |                                       |            |                 |             |              | of works       | - Landscap                 | e improvem                    |                         | ty Action<br>Date |                                     |
| Risk assessed     |                                                                                                                                                                                                               |                                           |                                       |            |                 |             | Risk of h    | arm range      |                            |                               | Risk                    | category          | 1                                   |

| Tree No (old tag) | Vegetation<br>type                | Species                                   | No. of stems    | Height<br>(m)                               | Crown<br>spread | DBH<br>(cm) | Life stage   | Vitality        | Physiological Condition |      | Safe Life<br>Expectancy | Access | CAVAT value (£)/ Crown<br>area (m2) |
|-------------------|-----------------------------------|-------------------------------------------|-----------------|---------------------------------------------|-----------------|-------------|--------------|-----------------|-------------------------|------|-------------------------|--------|-------------------------------------|
| T702 (n/a)        | Tree                              | Taxus baccata 'Fastigiata'     Irish Yew  | 1               | 6.5                                         | 3.5             | 25          | Early Mature | Moderate        | Fair                    | Fair | 20-40 yrs               | Good   | £13577.56 / 9.62m2                  |
| Site Features     |                                   | Targets                                   | gets Conditions |                                             |                 |             |              |                 | Survey date/ Surveyor   |      |                         |        |                                     |
|                   | Footpath within Building within f | crown spread.<br>alling distance of tree. | Fork - We       | ural work -  <br>ak with incl<br>ed crown - | uded bark.      |             | Stem diamete | er estimated at | base.W3W: No            | tag  |                         |        | 2022-09-12. /Dean<br>Meadows.       |

# Chester Close North (No. of Trees: 15)

|                   |                                                                                                                                                                                                                                                                                                                                            |                                          |              |                                  |                 |             |              |                               |                           |                         |                         | _                 |                                     |
|-------------------|--------------------------------------------------------------------------------------------------------------------------------------------------------------------------------------------------------------------------------------------------------------------------------------------------------------------------------------------|------------------------------------------|--------------|----------------------------------|-----------------|-------------|--------------|-------------------------------|---------------------------|-------------------------|-------------------------|-------------------|-------------------------------------|
| Tree No (old tag) | Vegetation<br>type                                                                                                                                                                                                                                                                                                                         | Species                                  | No. of stems | Height<br>(m)                    | Crown<br>spread | DBH<br>(cm) | Life stage   | Vitality                      | Physiologica<br>Condition | Structural<br>Condition | Safe Life<br>Expectancy | Access            | CAVAT value (£)/ Crown<br>area (m2) |
| T703 (n/a)        | Tree                                                                                                                                                                                                                                                                                                                                       | Taxus baccata 'Fastigiata'     Irish Yew | 1            | 6.5                              | 3.5             | 25          | Early Mature | Moderate                      | Fair                      | Fair                    | 20-40 yrs               | Good              | £13577.56 / 9.62m2                  |
| Site Features     |                                                                                                                                                                                                                                                                                                                                            | Targets                                  |              | Condi                            | tions           |             |              |                               | Notes                     | 5                       |                         |                   | Survey date/ Surveyor               |
|                   | Footpath within crown spread. Building within falling distance of tree.  Arboricultural work - Recent. Unbalanced crown - Minor.                                                                                                                                                                                                           |                                          |              |                                  |                 |             | Stem diamete | 2022-09-12. /Dean<br>Meadows. |                           |                         |                         |                   |                                     |
| Recommendation    | - Reduce crown by - Specified extent reducing the height by up to 1 m, to level top of crown in line with balcony overhang to re formalise the visual aesthetic, and to increase light to property behind.                                                                                                                                 |                                          |              |                                  |                 |             | Purpose      | of works                      | - Landscap                | e improvem              |                         | ty Action<br>Date |                                     |
| Risk assessed     |                                                                                                                                                                                                                                                                                                                                            |                                          |              |                                  |                 |             | Risk of h    | 1                             |                           |                         |                         |                   |                                     |
| Tree No (old tag) | Vegetation<br>type                                                                                                                                                                                                                                                                                                                         | Species                                  | No. of stems | Height (m)                       | Crown<br>spread | DBH<br>(cm) | Life stage   | Vitality                      | Physiologica<br>Condition | Structural<br>Condition | Safe Life<br>Expectancy | Access            | CAVAT value (£)/ Crown<br>area (m2) |
| T703 (n/a)        | Tree                                                                                                                                                                                                                                                                                                                                       | Taxus baccata 'Fastigiata'     Irish Yew | 1            | 6.5                              | 3.5             | 25          | Early Mature | Moderate                      | Fair                      | Fair                    | 20-40 yrs               | Good              | £13577.56 / 9.62m2                  |
| Site Features     |                                                                                                                                                                                                                                                                                                                                            | Targets                                  |              | Condi                            | tions           |             |              | Survey date/ Surveyor         |                           |                         |                         |                   |                                     |
| Recommendation    | Footpath within crown spread. Building within falling distance of tree.  Arboricultural work - Recent. Unbalanced crown - Minor.  Feduce crown by - Specified extent reducing the height by up to 1 m, to level top of crown in line with balcony overhang to re formalise the visual aesthetic, and to increase light to property behind. |                                          |              |                                  |                 |             |              | er estimated at               | base.W3W: No              | o tag<br>ne improvem    |                         | ty Action<br>Date | 2022-09-12. /Dean<br>Meadows.       |
| Risk assessed     |                                                                                                                                                                                                                                                                                                                                            |                                          |              | Risk of harm range Risk category |                 |             |              |                               | category                  | 1                       |                         |                   |                                     |

| Tree No (old tag) | Vegetation<br>type                                                                                                                                                                                            | Species                                  | No. of stems | Height (m)                  | Crown<br>spread | DBH<br>(cm) | Life stage   | Vitality        | Physiological<br>Condition | Structural<br>Condition |           | Access            | CAVAT value (£)/ Crown<br>area (m2) |
|-------------------|---------------------------------------------------------------------------------------------------------------------------------------------------------------------------------------------------------------|------------------------------------------|--------------|-----------------------------|-----------------|-------------|--------------|-----------------|----------------------------|-------------------------|-----------|-------------------|-------------------------------------|
| T704 (n/a)        | Tree                                                                                                                                                                                                          | Taxus baccata 'Fastigiata'     Irish Yew | 1            | 6.5                         | 3.5             | 25          | Early Mature | Moderate        | Fair                       | Fair                    | 20-40 yrs | Good              | £13577.56 / 9.62m2                  |
| Site Features     |                                                                                                                                                                                                               | Targets                                  |              | Condi                       | tions           |             |              |                 | Survey date/ Surveyor      |                         |           |                   |                                     |
|                   | Footpath within Building within f                                                                                                                                                                             | crown spread. ralling distance of tree.  |              | ural work -  <br>ed crown - |                 |             | Stem diamete | er estimated at | base.W3W: No               | tag                     |           |                   | 2022-09-12. /Dean<br>Meadows.       |
| Recommendation    | on - Reduce crown by - Specified extent reducing the height by up to 1 m, to level top of crown in line with balcony overhang to re formalise the visual aesthetic, and to increase light to property behind. |                                          |              |                             |                 |             |              | of works        | - Landscap                 | e improvem              |           | ty Action<br>Date |                                     |
| Risk assessed     |                                                                                                                                                                                                               |                                          |              |                             |                 |             | Risk of h    | arm range       |                            |                         | Risk      | category          | 1                                   |

| Tree No (old tag) | Vegetation<br>type                                                                                                                                                                                           | Species                                  | No. of stems | Height (m) | Crown<br>spread   | DBH<br>(cm) | Life stage   | Vitality              | Physiologica<br>Condition     | Structural<br>Condition |           | Access            | CAVAT value (£)/ Crown<br>area (m2) |
|-------------------|--------------------------------------------------------------------------------------------------------------------------------------------------------------------------------------------------------------|------------------------------------------|--------------|------------|-------------------|-------------|--------------|-----------------------|-------------------------------|-------------------------|-----------|-------------------|-------------------------------------|
| T704 (n/a)        | Tree                                                                                                                                                                                                         | Taxus baccata 'Fastigiata'     Irish Yew | 1            | 6.5        | 3.5               | 25          | Early Mature | Moderate              | Fair                          | Fair                    | 20-40 yrs | Good              | £13577.56 / 9.62m2                  |
| Site Features     | Targets Conditions                                                                                                                                                                                           |                                          |              |            |                   |             |              | Survey date/ Surveyor |                               |                         |           |                   |                                     |
|                   | Footpath within crown spread. Building within falling distance of tree.  Arboric Unbala                                                                                                                      |                                          |              |            | Recent.<br>Minor. |             | Stem diamete |                       | 2022-09-12. /Dean<br>Meadows. |                         |           |                   |                                     |
| Recommendation    | n - Reduce crown by - Specified extent reducing the height by up to 1 m, to level top of crown in line with balcony overhang to re formalise the visual aesthetic, and to increase light to property behind. |                                          |              |            |                   |             |              | of works              | - Landscap                    | e improvem              |           | ty Action<br>Date |                                     |
| Risk assessed     |                                                                                                                                                                                                              |                                          |              |            |                   |             | Risk of h    | arm range             |                               |                         | Risk      | category          | 1                                   |