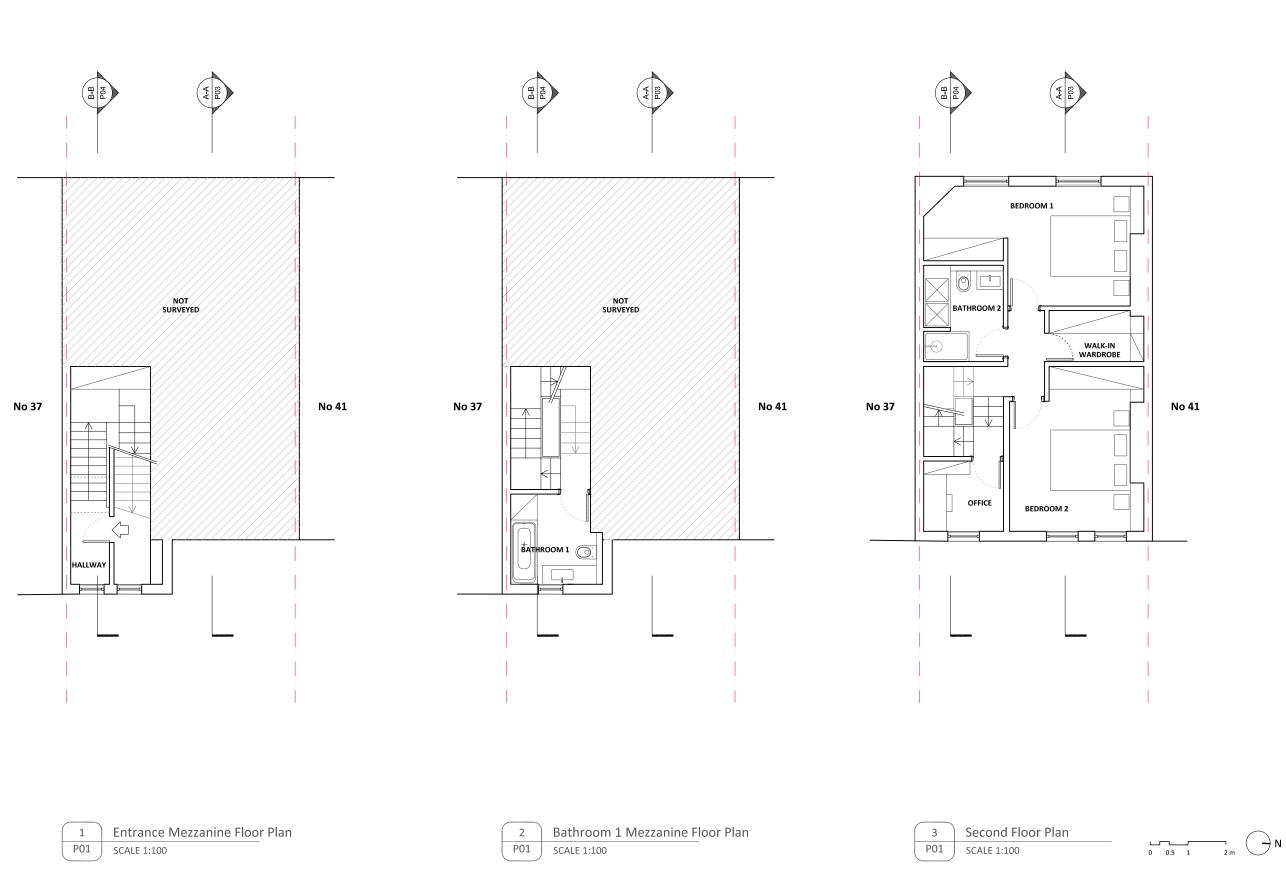

### DRAWING TITLE

PROPOSED ENTRANCE FLOOR PLAN BATHROOM 1 FLOOR PLAN SECOND FLOOR PLAN

PROJECT REFERENCE

DRAWING No

P01

| 1    | Third Floor Plan |
|------|------------------|
| P02B | SCALE 1:100      |

3 Roof Plan P02B SCALE 1:100