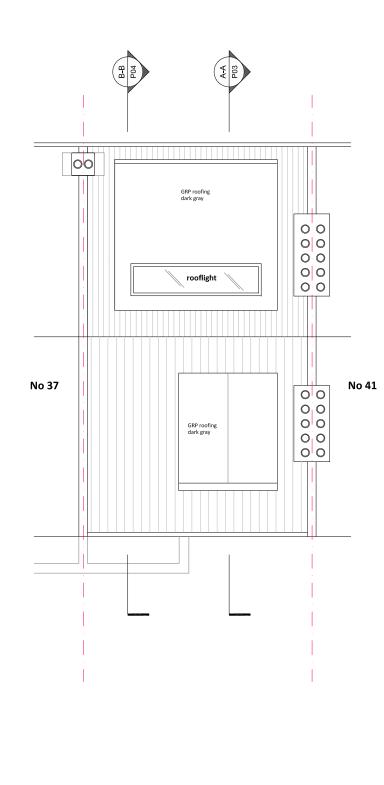

PROJECT REFERENCE

DRAWING No

P01

| 1    | Third Floor Plan |
|------|------------------|
| P02B | SCALE 1:100      |

3 Roof Plan P02B SCALE 1:100

### DRAWING TITLE

PROPOSED THIRD FLOOR PLAN ROOF PLAN