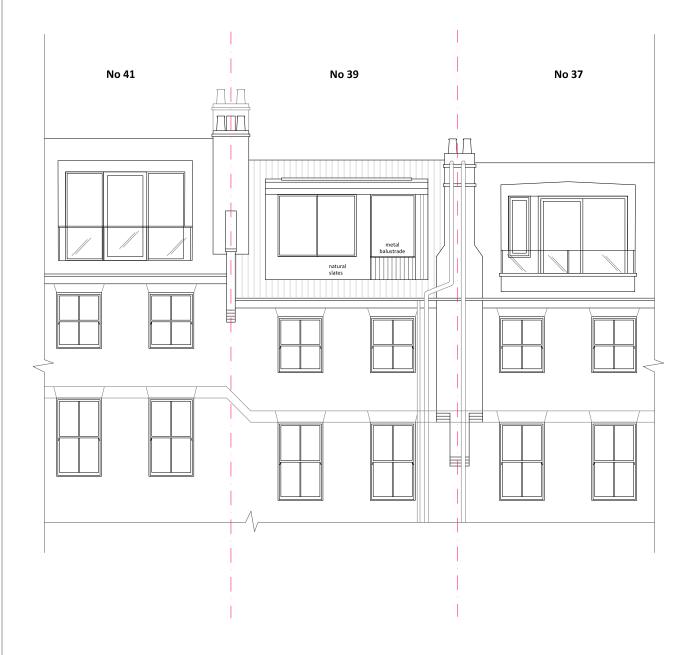

PROJECT REFERENCE

DRAWING No

P02B

1

P03B

**Rear Elevation** SCALE 1:100

### DRAWING TITLE

PROPOSED REAR ELEVATION SECTION A-A

Copyright 2022 - Eca Studio Ltd

Do not scale this drawing. All dimensions to be checked on site. All work must comply with relevant British Standards and Building Regulations requirements. Drawing errors and onisations to be reported to the architect. All drawings to be read in conjunction with SE structural information. Any discrepancies to be reported immediately.