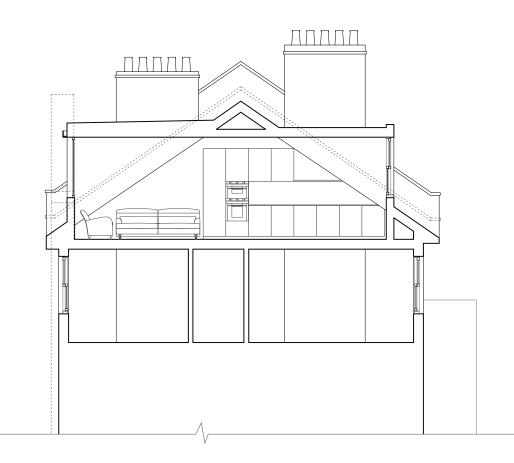

### DRAWING TITLE

PROPOSED REAR ELEVATION SECTION A-A

Copyright 2022 - Eca Studio Ltd

Do not scale this drawing. All dimensions to be checked on site. All work must comply with relevant British Standards and Building Regulations requirements. Drawing errors and onisations to be reported to the architect. All drawings to be read in conjunction with SE structural information. Any discrepancies to be reported immediately.

PROJECT REFERENCE

DRAWING No

0 0.5 1 2 m

P03B

| 1   |      | Section B-B |  |
|-----|------|-------------|--|
| P04 | ₽B ∫ | SCALE 1:100 |  |

0 0.5 1 2 m