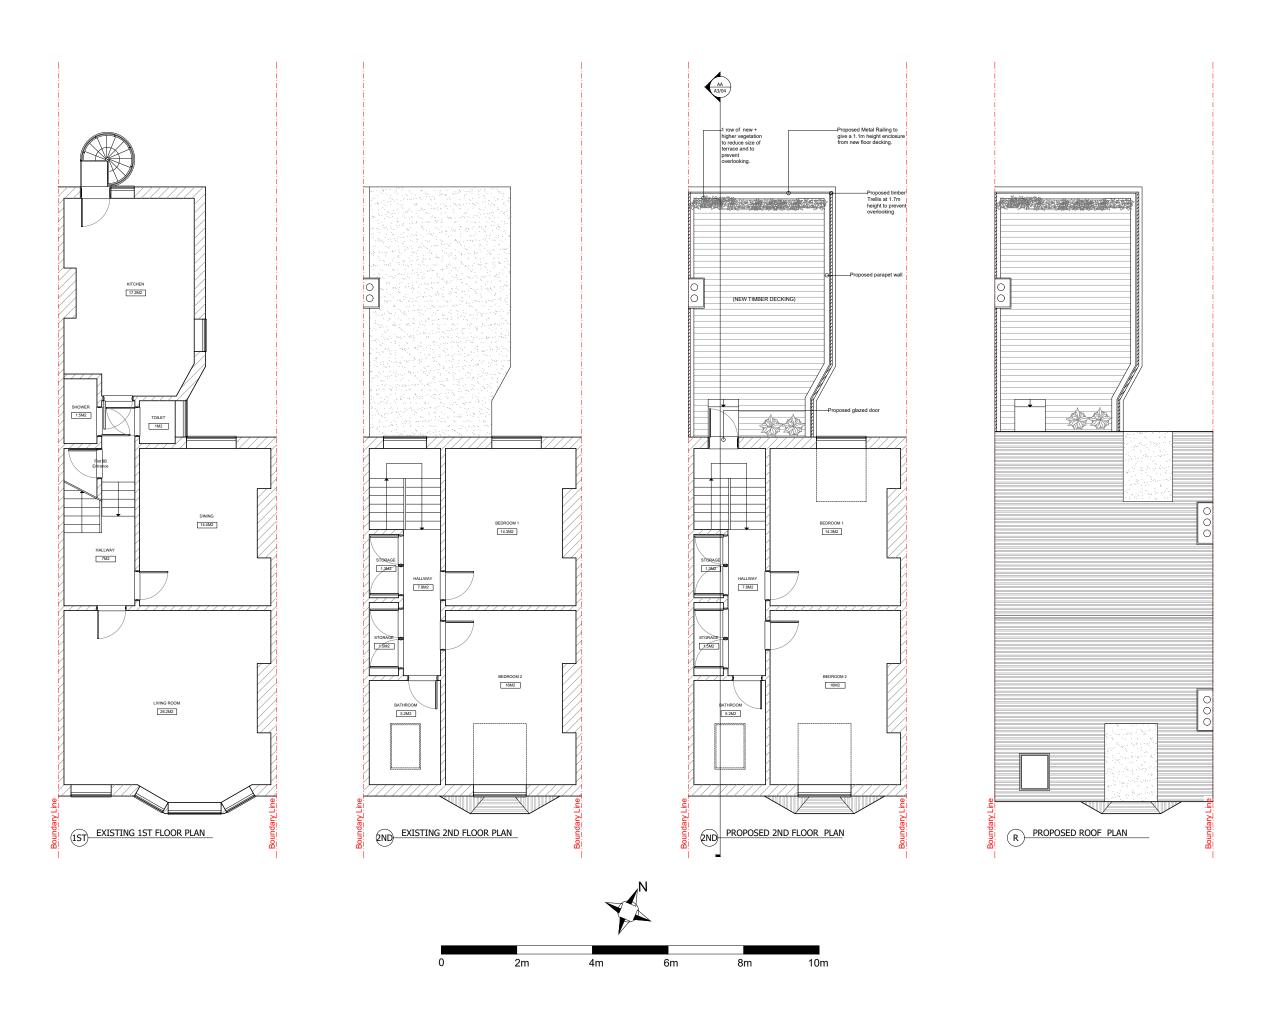

1. All dimension are in millimeters. All dimensions and levels to be checked on site, The Architect to be notified of any discrepancies.

2. Drawings should be printed at 1:1 page size A3. To scale from the drawing use the scale bar provided.

3. All works if applicable, must comply with current Building and Water Regulations.

4. The contractor has ensured, during demolition work, no distress or movement to walls, floors and roof to the subject and adjoining building.

5. All structural concrete to be grade C35 UNO.

6. All Structural steel to be grade S275 UNO.

7. All Steel to be covered with 2 layers of 12.5mm plasterboard to achieve 30 min fire resistance.

8. All supporting walls and structural works to be read in conjunction with structural engineer's details. structural steelwork (where used) to meet

current building regulations. .