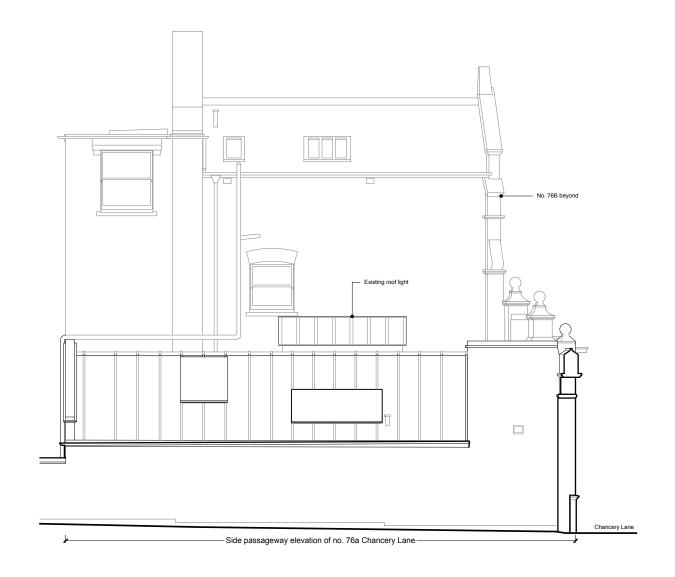

## Existing West Facing Elevation 4A Scale 1:100

## 2 Proposed West Facing Elevation 4A Scale 1:100

|                                                                                       |                                           |                                                    |                           | þ |          |      |             |                        |
|---------------------------------------------------------------------------------------|-------------------------------------------|----------------------------------------------------|---------------------------|---|----------|------|-------------|------------------------|
| mail@stamosyeoharchitects                                                             | Drawing Title:                            |