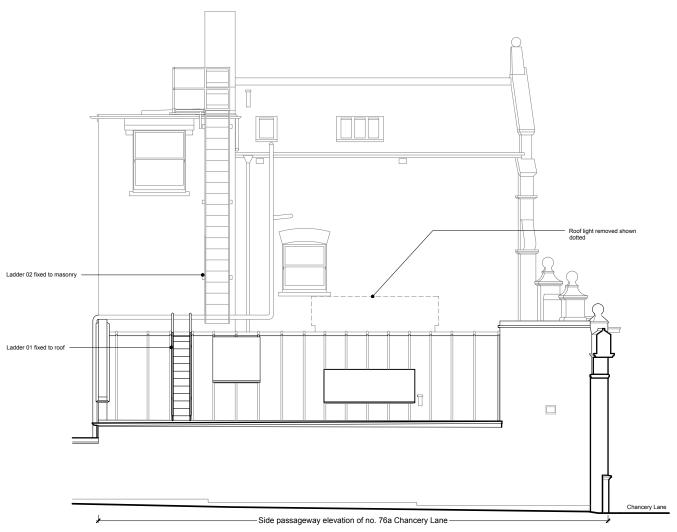

## 2 Proposed West Facing Elevation 4A Scale 1:100

|                                                                                       |                                           |                                                    |                           | þ |          |      |             |                        |
|---------------------------------------------------------------------------------------|-------------------------------------------|----------------------------------------------------|---------------------------|---|----------|------|-------------|------------------------|
| mail@stamosyeoharchitects                                                             | Drawing Title:                            |                                                    | Note                      |   | Date     | Rev. | Stamos      | <b>Yeoh</b> architects |
| 1st Floor, Old Town Hall<br>354 Mare Street<br>London, E8 1HR<br>tel +44(0)2089861280 | Existing & Proposed Elevations 4A         | Client: The Honourable<br>Society of Lincoln's Inn | Concrete globe reinstated |   | 25/01/23 | Α    | Otamos      | redit architects       |
|                                                                                       |                                           |                                                    |                           |   |          |      | Date:       | 19 / 01 / 2023         |
|                                                                                       | Project:                                  |                                                    |                           |   |          |      | Check by:   | Scale: 1:100 @ A3      |
|                                                                                       | 76 Chancery Lane Stone Buildings WC2A 1AA | ,                                                  |                           |   |          |      | Drawing No: | 1431 / 03 / 003A       |