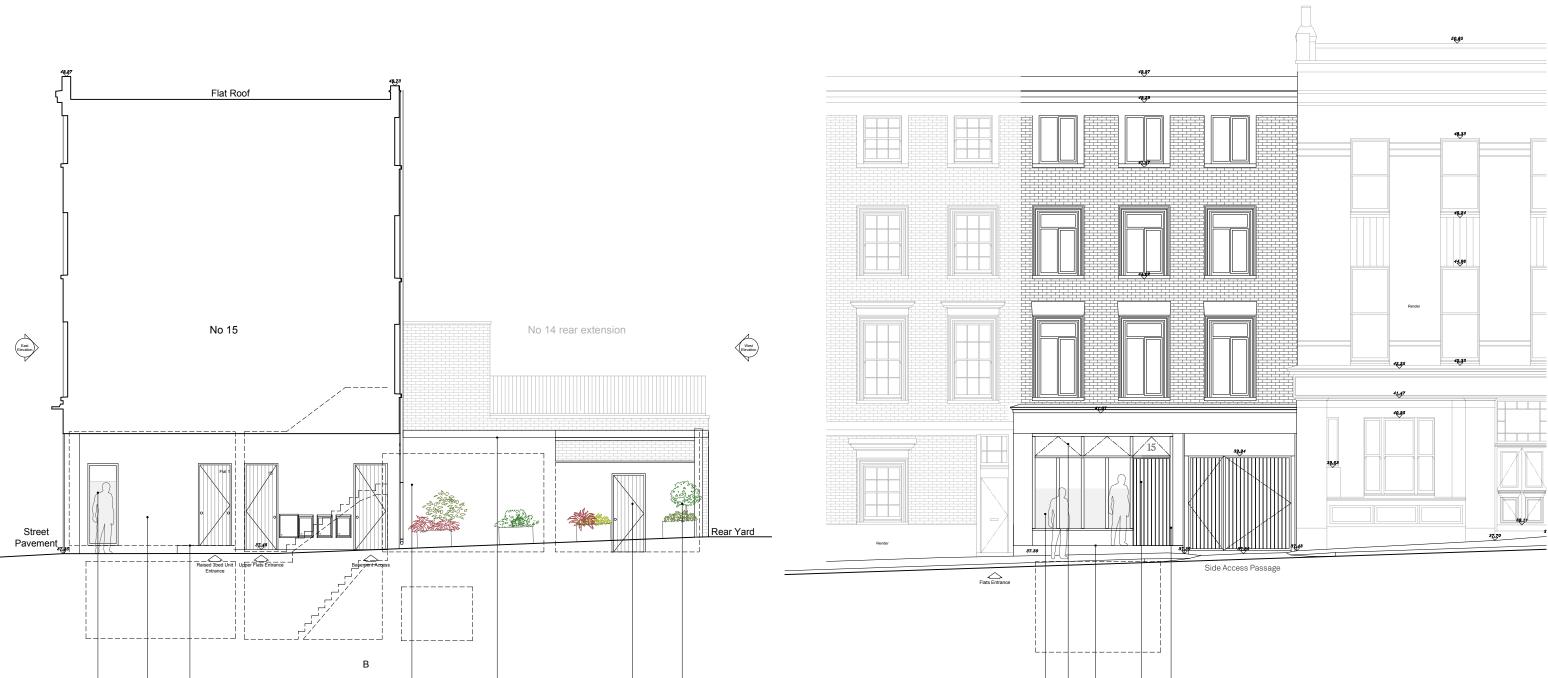

# PROPOSED NORTH ELEVATION

## KEY

- 1. New window with obscured glazing at lower level for privacy.
- Redecorate wall with white stucco matching context.
- Raised access for 3bed flat. New extension in stucco matching context. 3.
- New flat green roof with rooflight. Secondary entrance to private garden.
- Planting.

PROPOSED EAST ELEVATION

1:100

PLANNING APPLICATION

2 —

18/11/22 DS/BW 30/01/23 DS/BW

21111 \_ PLANNING \_ Published 31/01/23

A 30/01/23 DS/BW PLANNING - Revised Design REV DATE DRAWN/CHK DESCRIPTION

3 —

### KEY

- New Shopfront with obscured glass at 1500mm above FFL for privacy. Sill at seat level.

- Openable windows with clear glass.
  Raised Floor.
  New Dummy Door with fanlight
  Redecorate wall with white stucco matching context. context.