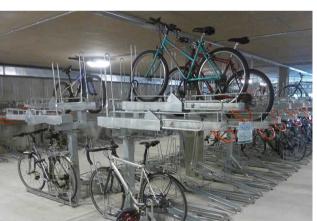

## using blockwork

 Lighting to all cycle storage areas to be fitted with PIR sensors

Precedent Image of covered, Secure long stay cycle parking

| 1  | Planning Issue | 21-02-2023 | PD | Ρ |
|----|----------------|------------|----|---|
| 3  | Planning Issue | 08-02-2023 | SP | Ρ |
| 2  | Planning Issue | 02-02-2023 | SP | Ρ |
| 1  | Planning Issue | 06-12-2022 | SP | Р |
| ev | Comments       | Date       | Dr | С |
|    |                |            |    |   |