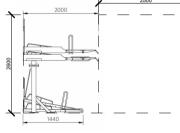

Covered, secure long stay staff cycle parking spaces.

1 Cycle per unit

Two Tier Cycle Single Rack Dims: 2600(h) x 400(w) x 2000(d)

Cycle storage area walls to be constructed