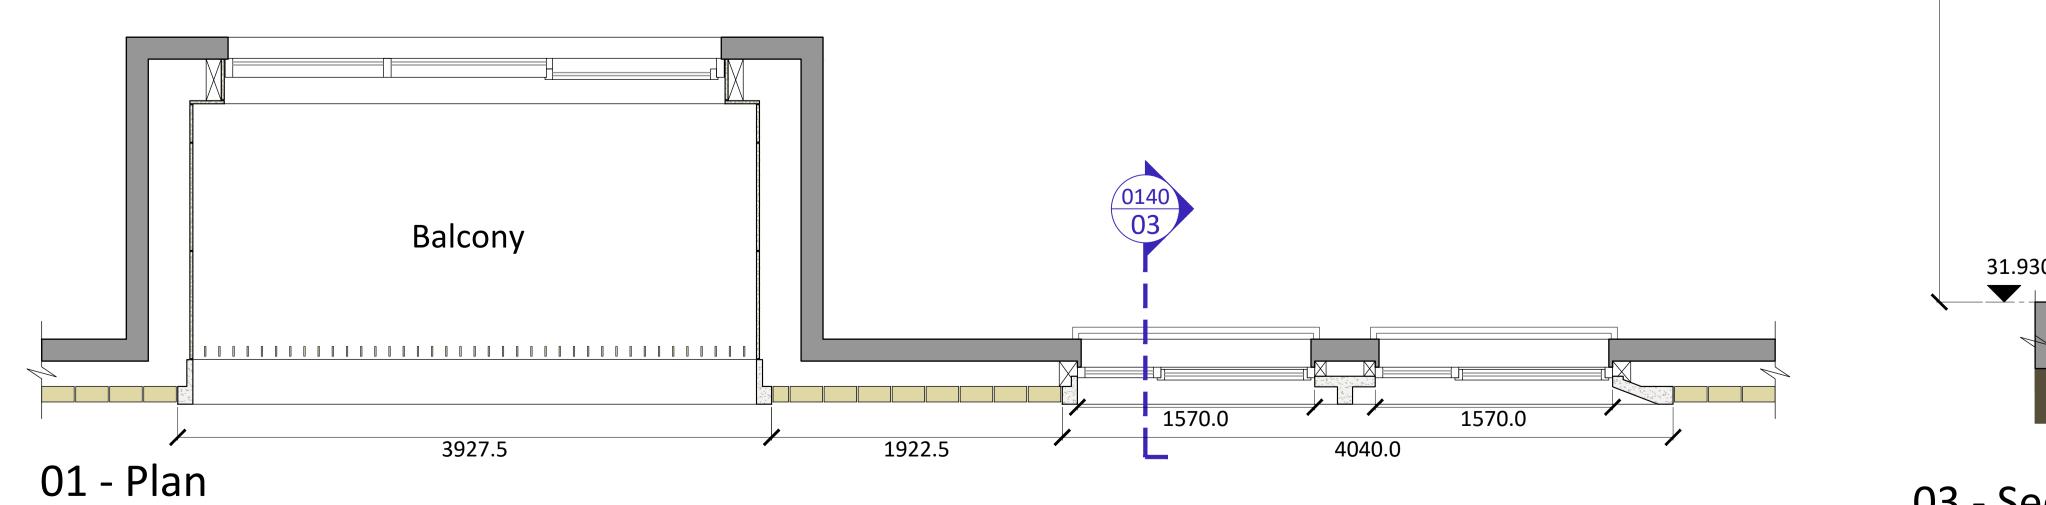

03 - Section

1m

4

|    | Drawing Title:                                                                            | Project Name:                                                                                                                                                                                                    |
|----|-------------------------------------------------------------------------------------------|------------------------------------------------------------------------------------------------------------------------------------------------------------------------------------------------------------------|
|    | Planning Condition 3a & 3b                                                                | Haverstock Hill,                                                                                                                                                                                                 |
|    | South (AR) Bay Study                                                                      | Camden                                                                                                                                                                                                           |
|    | Client:<br>OD Camden Hotel Ltd                                                            |                                                                                                                                                                                                                  |
|    | Project Ref: Orig: Zone: Lev: Type: Role: Num: Rev:<br>HHCAM - PWA-00 - ZZ-DR-A-0140 - G2 | PW PIPER WHITLOCK                                                                                                                                                                                                |
| 2m | Status:Stage:Scale @ A0:PLANNING41:25                                                     | ©Piper Whitlock Architecture Ltd,<br>2nd Floor, Anglo St. James House, 39a Southgate Street, Winchester, Hampshire, SO23 9EH<br>Tel: 01962 843586, Email: enquiries@piperwhitlock.co.uk, www.piperwhitlock.co.uk |