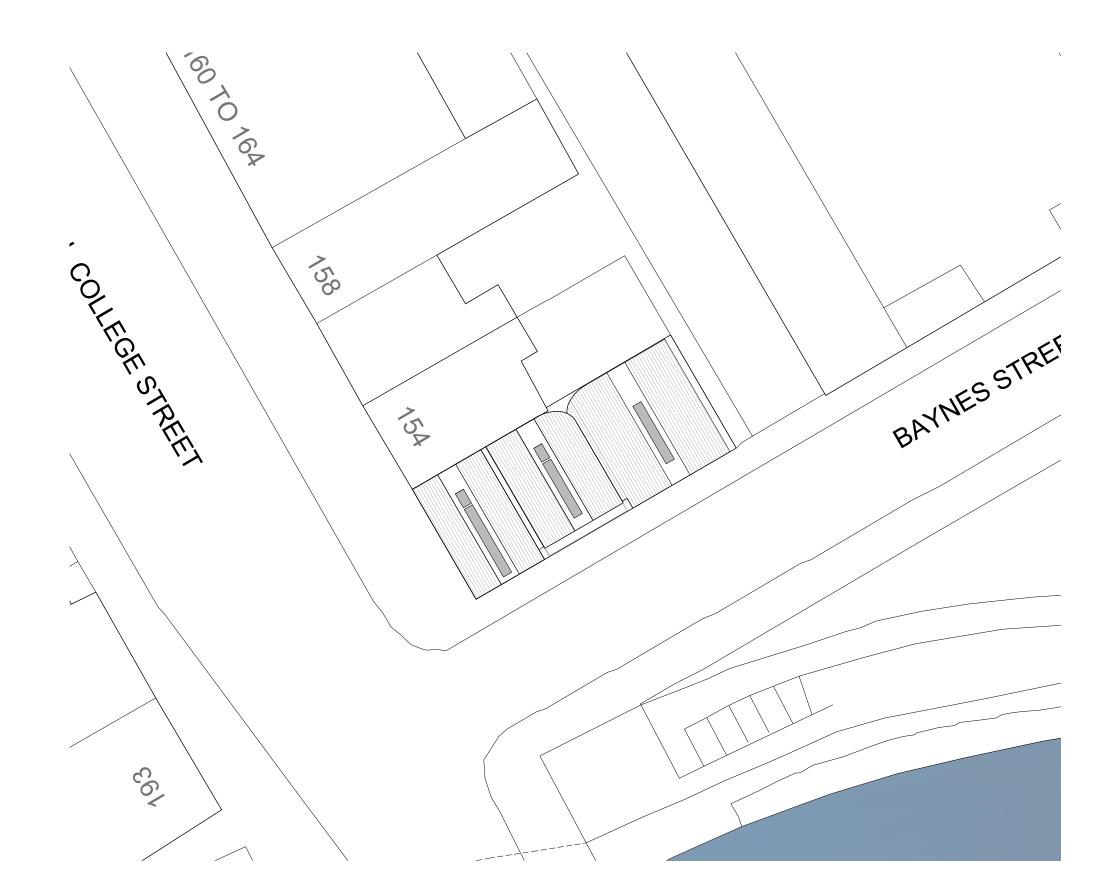

0 10 30

60

| Project No.   | 101c - Royal College Street |       |       | Date     | Rev. | Drawn | Description          |
|---------------|-----------------------------|-------|-------|----------|------|-------|----------------------|
| Drawing Title | Site Plan                   |       |       | 26/05/22 | А    | M.B   | Planning Application |
| Date          | May 2022                    | Scale | 1:200 |          |      |       |                      |
| Drawing No.   | 101d_012                    | Rev.  | A     |          |      |       |                      |