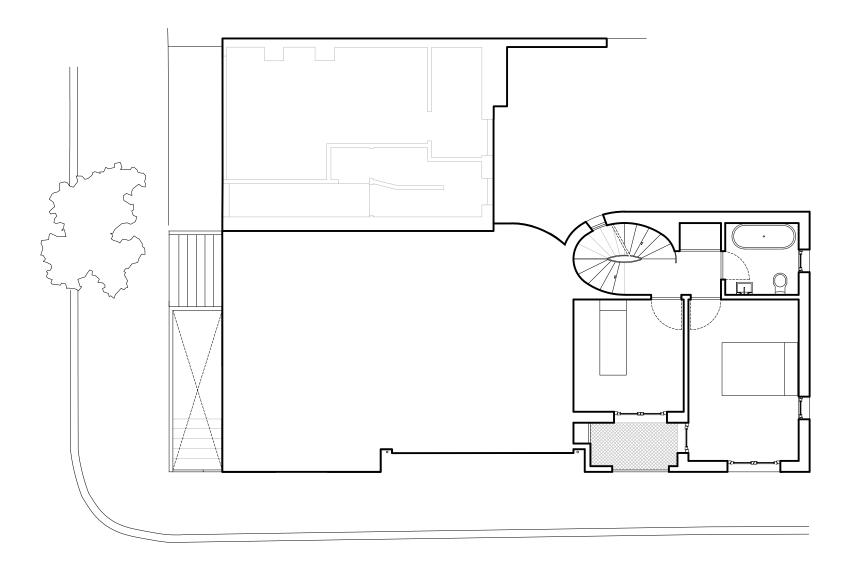

Gate House, 1 Smugglers Yard London W12 8HU, United Kingdom +44 (0) 797 313 1882 +44 (0) 208 749 0794 maii@henningstummelarchitects.co.uk www.henningstummelarchitects.co.uk

Copyright Henning Stummel Architects Ltd Do not scale drawing. Drawing to be read in conjunction with relevant specialist drawings and specifications. All dimensions are for guidance only. Dimensions are not to be used for construction and have to be confirmed on site.

/

0 1 3 \_ \_

6

| Project No.   | 101c - Royal College Stree | Date  | Rev.  | Drawn    | Description |     |                      |
|---------------|----------------------------|-------|-------|----------|-------------|-----|----------------------|
| Drawing Title | First Floor Plan           |       |       | 25/05/22 | A           | M.B | Planning Application |
| Date          | February 2023              | Scale | 1:100 | 19/12/22 | В           | M.B | P3R                  |
| Drawing No.   | 101d_110                   | Rev.  | С     | 20/02/23 | С           | M.B | Planning Application |