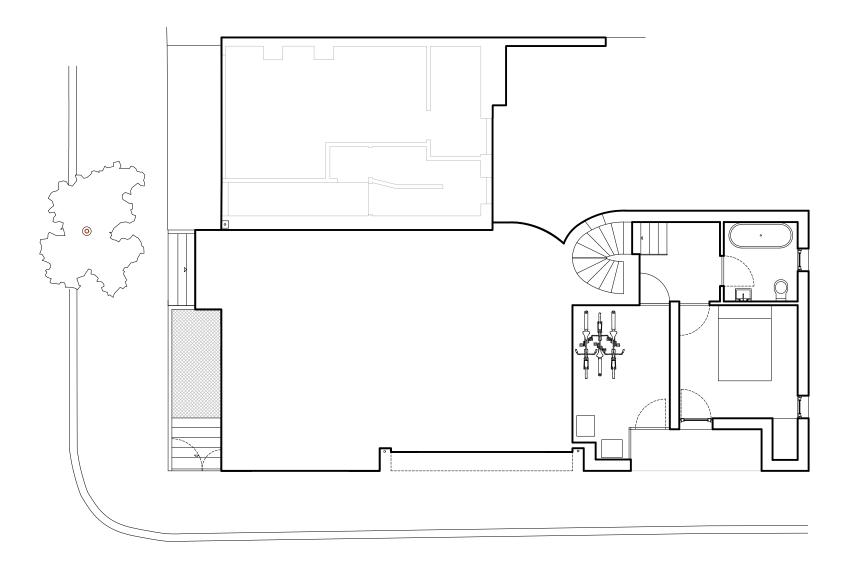

Gate House, 1 Smugglers Yard London W12 8HU, United Kingdom +44 (0) 797 313 1882 +44 (0) 208 749 0794 mail@henningstummelarchitects.co.uk www.henningstummelarchitects.co.uk

Copyright Henning Stummel Architects Ltd Do not scale drawing. Drawing to be read in conjunction with relevant specialist drawings and specifications. All dimensions are for guidance only. Dimensions are not to be used for construction and have to be confirmed on site. 0 1 3

6

\_ /

| Project No.   | 101c - Royal College Stre | Date  | Rev.  | Drawn    | Description |     |                      |
|---------------|---------------------------|-------|-------|----------|-------------|-----|----------------------|
| Drawing Title | Ground Floor Plan         |       |       | 25/05/22 | А           | M.B | Planning Application |
| Date          | February 2023             | Scale | 1:100 | 19/12/22 | В           | M.B | P3R                  |
| Drawing No.   | 101d_100                  | Rev.  | С     | 20/02/23 | С           | M.B | Planning Application |