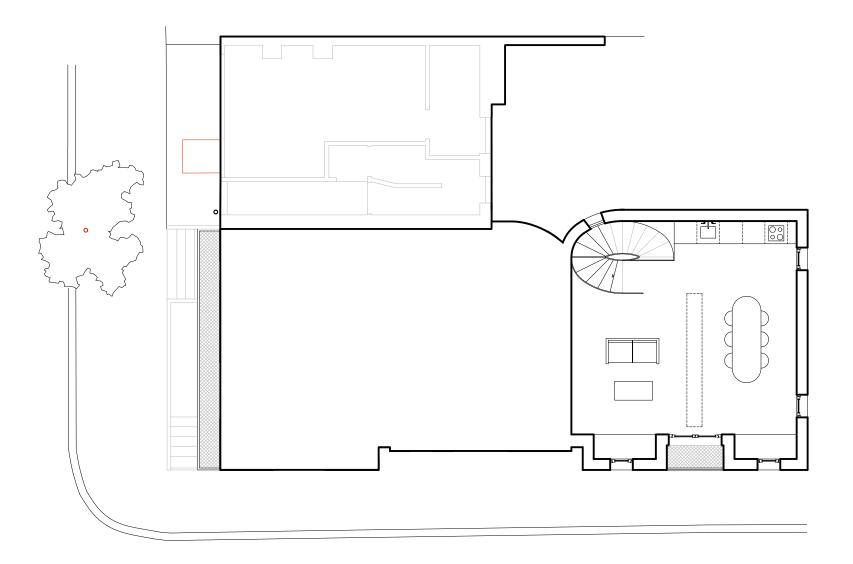

Gate House, 1 Smugglers Yard London W12 8HU, United Kingdom +44 (0) 797 313 1882 +44 (0) 208 749 0794 mail@henningstummelarchitects.co.uk www.henningstummelarchitects.co.uk

Copyright Henning Stummel Architects Ltd Do not scale drawing. Drawing to be read in conjunction with relevant specialist drawings and specifications. All dimensions are for guidance only. Dimensions are not to be used for construction and have to be confirmed on site.

/

| Project No.   | 101c - Royal College Stree | Date     | Rev.  | Drawn    | Description          |     |                      |
|---------------|----------------------------|----------|-------|----------|----------------------|-----|----------------------|
| Drawing Title | Second Floor Plan          | 25/05/22 | A     | M.B      | Planning Application |     |                      |
| Date          | February 2023              | Scale    | 1:100 | 19/12/22 | В                    | M.B | P3R                  |
| Drawing No.   | 101d_120                   | Rev.     | С     | 20/02/23 | С                    | M.B | Planning Application |