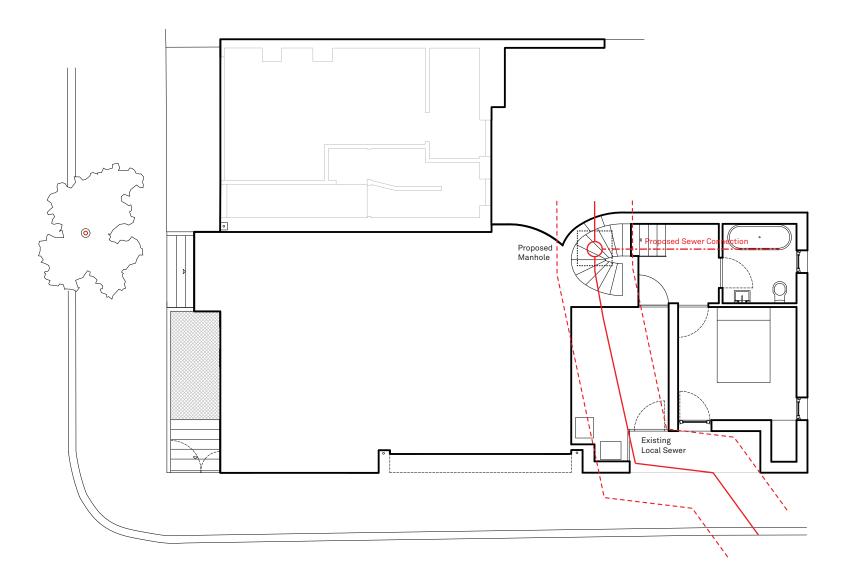

0 1 3 \_\_\_\_ \_\_\_\_

6

| Project No.   | 101c - Royal College Street |       |       | Date     | Rev. | Drawn | Description          |
|---------------|-----------------------------|-------|-------|----------|------|-------|----------------------|
| Drawing Title | Sewer Connection            |       |       | 30/05/22 | A    | M.B   | Planning Application |
| Date          | May 2022                    | Scale | 1:100 |          |      |       |                      |
| Drawing No.   | 101d_111                    | Rev.  | A     |          |      |       |                      |