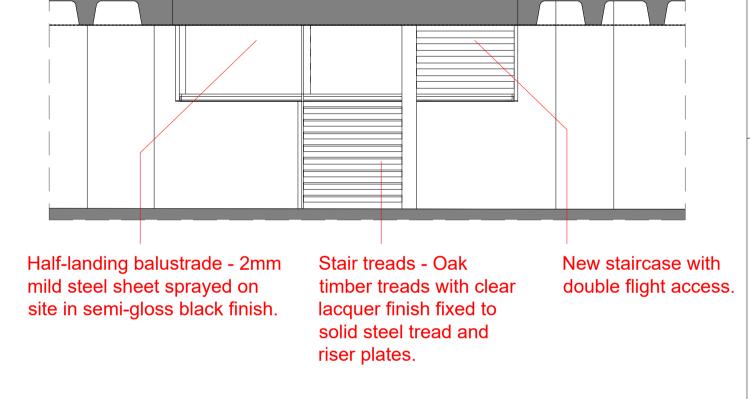

Elevation 4

New balustrading with

full height elements.

Stair wall - 2mm flat panels

connected to steel circular

hollow sections sprayed on

site in semi-gloss black finish.

| KEY | REV DATE DESCRIPTION NOTES   | CLIENT: HEALS                  | NOTE                                                                                                              | LOCATION             | THE HEAL'S BUILDING        | WHITE RED ARCHITECTS                                          |
|-----|------------------------------|--------------------------------|-------------------------------------------------------------------------------------------------------------------|----------------------|----------------------------|---------------------------------------------------------------|
|     | 01 23/01/2023 INITIAL ISSUE  | PROJECT MANAGER & QS: COLLIERS | Do not scale form this drawing.     All dimensions to be checked on site by                                       |                      | 196 TOTTENHAM COURT LONDON | 45 Charlotte Road TEL: 020 7859 4521<br>London whitered.co.uk |
|     | 02 21/02/2023 PLANNING ISSUE | M.E.P ENGINEER: -              | the contractor and such dimensions to be their responsibility.                                                    |                      |                            | PROJECT NAME:                                                 |
|     |                              | STRUCTURAL ENGINEER: -         | Report all drawings errors, omissions, and discrepancies to the architect.      This document may be issued in an |                      |                            | The Heals Building - Tenant Works - New                       |
|     |                              | FIRE ENGINEER: -               | uncontrolled CAD format to enable others to use it as background                                                  |                      |                            | Staircase  DRAWING TITLE:                                     |
|     |                              | PLANNING CONSULTANT: TURLEY    | information to make alterations and/or additions. In that instance the file will be                               |                      |                            | Proposed - Elevations                                         |
|     |                              | CDM CONSULTANT: -              | accompanied by a PDF version. It is for those making such alterations and additions to ensure that they make use  |                      |                            |                                                               |
|     |                              | APPROVED INSPECTOR: -          | of current background information. WRA Ltd Accepts no liability for any such                                      |                      |                            | DRAWN CHECKED SCALE @A1 STATUS                                |
|     |                              |                                | alterations or additions to the background information or arising out of                                          |                      |                            | SE JJ 1:50 PLANNING PROJECT NO. ZONE TYPE SHEET NO. REVISIO   |
|     |                              |                                | changes to background information which occur prior to alterations or additions being made.                       | NOT FOR CONSTRUCTION |                            | 5455 - PL_00_200 02                                           |