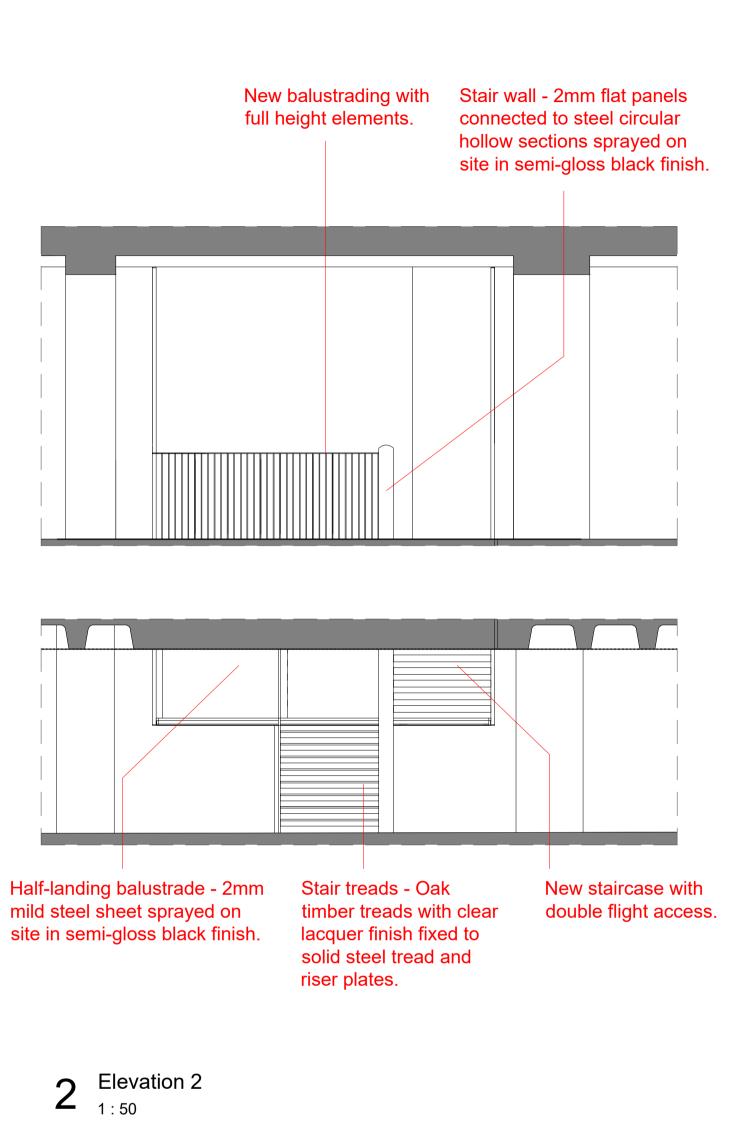

Elevation 4

New balustrading with

full height elements.

Stair wall - 2mm flat panels

connected to steel circular

hollow sections sprayed on

site in semi-gloss black finish.

| KEY | REV DATE DESCRIPTION NOTES   | CLIENT: HEALS                  | NOTE                                                                                                              | LOCATION             | THE HEAL'S BUILDING        | WHITE RED ARCHITECTS                                          |
|-----|------------------------------|--------------------------------|-------------------------------------------------------------------------------------------------------------------|----------------------|----------------------------|---------------------------------------------------------------|
|     | 01 23/01/2023 INITIAL ISSUE  | PROJECT MANAGER & QS: COLLIERS | Do not scale form this drawing.     All dimensions to be checked on site by                                       |                      | 196 TOTTENHAM COURT LONDON | 45 Charlotte Road TEL: 020 7859 4521<br>London whitered.co.uk |
|     | 02 21/02/2023 PLANNING ISSUE | M.E.P ENGINEER: -              | the contractor and such dimensions to be their responsibility.                                                    |                      |                            | PROJECT NAME:                                                 |
|     |                              | STRUCTURAL ENGINEER: -         | Report all drawings errors, omissions, and discrepancies to the architect.      This document may be issued in an |                      |                            | The Heals Building - Tenant Works - New                       |
|     |                              | FIRE ENGINEER: -               | uncontrolled CAD format to enable others to use it as background                                                  |                      |                            | Staircase  DRAWING TITLE:                                     |
|     |                              | PLANNING CONSULTANT: TURLEY    | information to make alterations and/or additions. In that instance the file will be                               |                      |                            | Proposed - Elevations                                         |
|     |                              | CDM CONSULTANT: -              | accompanied by a PDF version. It is for those making such alterations and additions to ensure that they make use  |                      |                            |                                                               |
|     |                              | APPROVED INSPECTOR: -          | of current background information. WRA Ltd Accepts no liability for any such                                      |                      |                            | DRAWN CHECKED SCALE @A1 STATUS                                |
|     |                              |                                | alterations or additions to the background information or arising out of                                          |                      |                            | SE JJ 1:50 PLANNING PROJECT NO. ZONE TYPE SHEET NO. REVISIO   |
|     |                              |                                | changes to background information which occur prior to alterations or additions being made.                       | NOT FOR CONSTRUCTION |                            | 5455 - PL_00_200 02                                           |