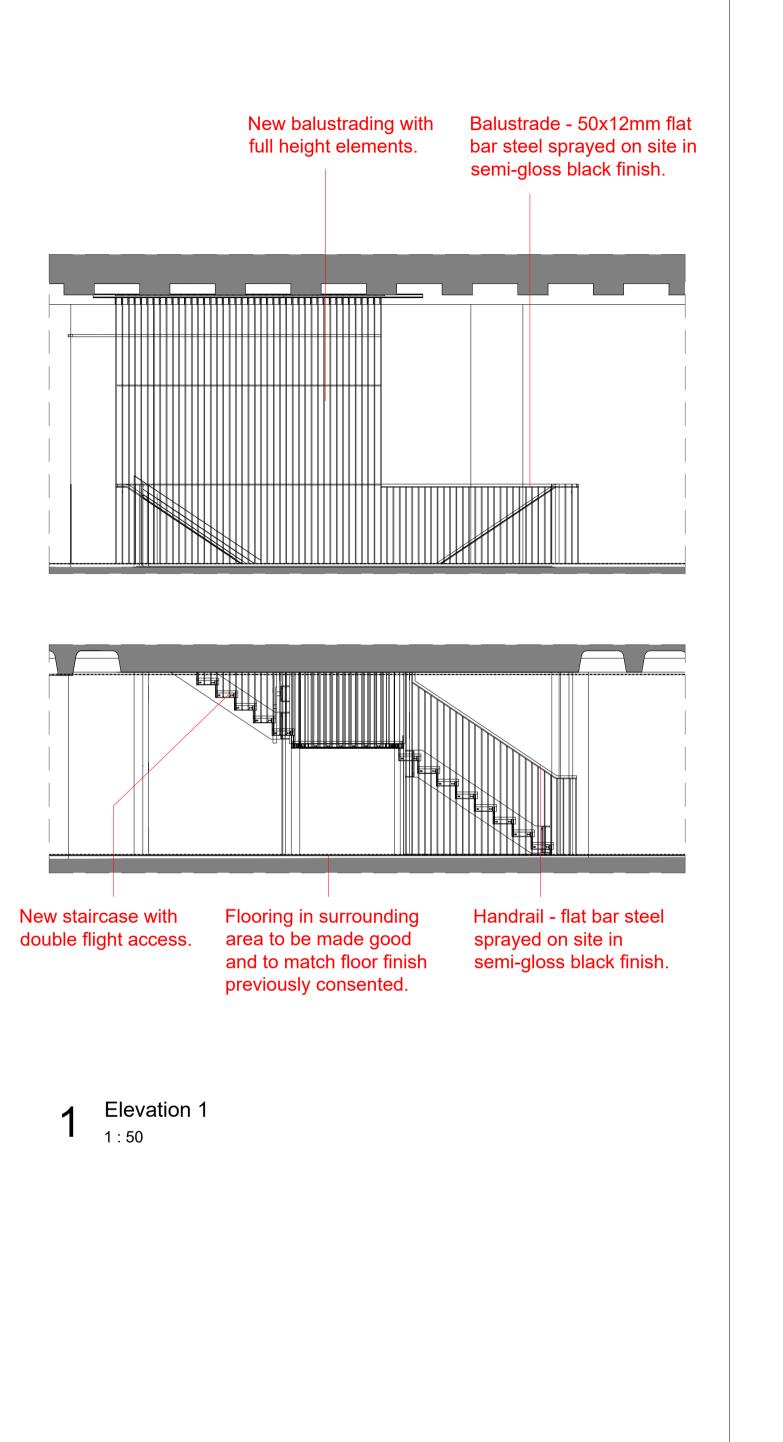

Elevation 4

New balustrading with

full height elements.

Stair wall - 2mm flat panels

connected to steel circular

hollow sections sprayed on

site in semi-gloss black finish.

| KEY | REV DATE DESCRIPTION NOTES   | CLIENT: HEALS                  | NOTE                                                                                                              | LOCATION             | THE HEAL'S BUILDING        | WHITE RED ARCHITECTS                                          |
|-----|------------------------------|--------------------------------|-------------------------------------------------------------------------------------------------------------------|----------------------|----------------------------|---------------------------------------------------------------|
|     | 01 23/01/2023 INITIAL ISSUE  | PROJECT MANAGER & QS: COLLIERS | Do not scale form this drawing.     All dimensions to be checked on site by                                       |                      | 196 TOTTENHAM COURT LONDON | 45 Charlotte Road TEL: 020 7859 4521<br>London whitered.co.uk |
|     | 02 21/02/2023 PLANNING ISSUE | M.E.P ENGINEER: -              | the contractor and such dimensions to be their responsibility.                                                    |                      |                            | PROJECT NAME:                                                 |
|     |                              | STRUCTURAL ENGINEER: -         | Report all drawings errors, omissions, and discrepancies to the architect.      This document may be issued in an |                      |                            | The Heals Building - Tenant Works - New                       |
|     |                              | FIRE ENGINEER: -               | uncontrolled CAD format to enable others to use it as background                                                  |                      |                            | Staircase  DRAWING TITLE:                                     |
|     |                              | PLANNING CONSULTANT: TURLEY    | information to make alterations and/or additions. In that instance the file will be                               |                      |                            | Proposed - Elevations                                         |
|     |                              | CDM CONSULTANT: -              | accompanied by a PDF version. It is for those making such alterations and additions to ensure that they make use  |                      |                            |                                                               |
|     |                              | APPROVED INSPECTOR: -          | of current background information. WRA Ltd Accepts no liability for any such                                      |                      |                            | DRAWN CHECKED SCALE @A1 STATUS                                |
|     |                              |                                | alterations or additions to the background information or arising out of                                          |                      |                            | SE JJ 1:50 PLANNING PROJECT NO. ZONE TYPE SHEET NO. REVISIO   |
|     |                              |                                | changes to background information which occur prior to alterations or additions being made.                       | NOT FOR CONSTRUCTION |                            | 5455 - PL_00_200 02                                           |