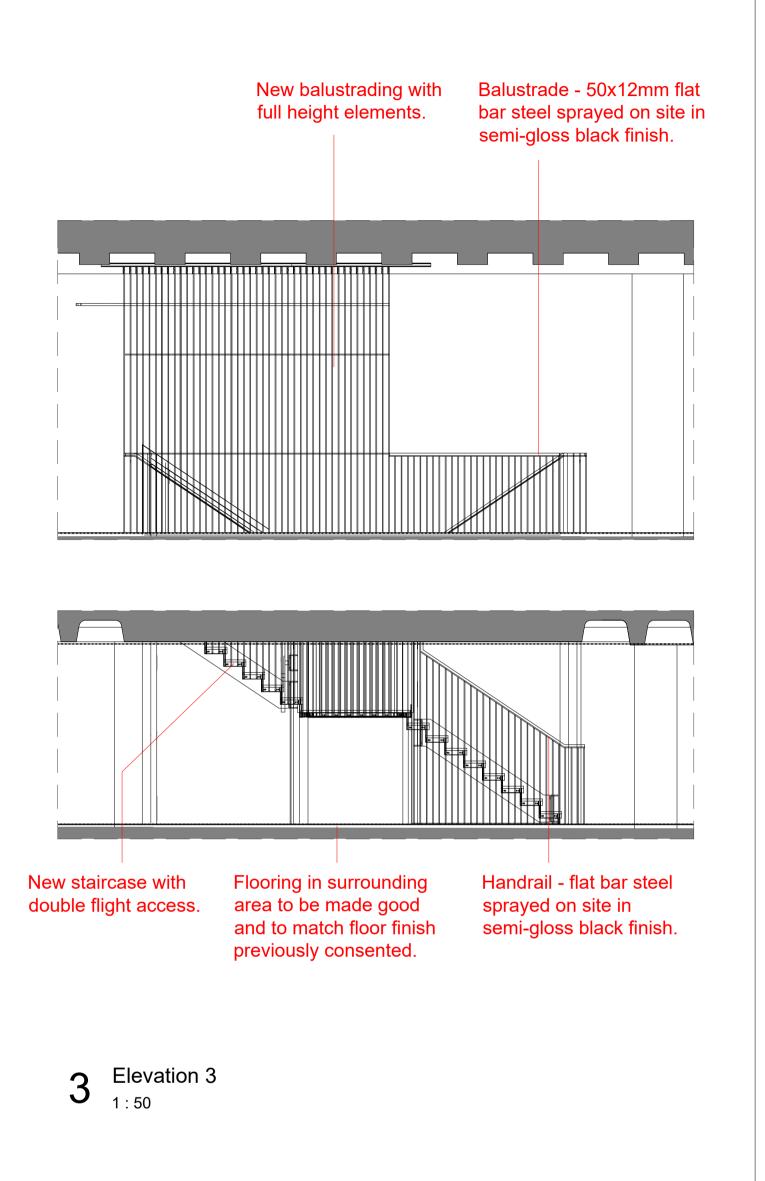

Elevation 4

New balustrading with

full height elements.

Stair wall - 2mm flat panels

connected to steel circular

hollow sections sprayed on

site in semi-gloss black finish.

| KEY | REV DATE DESCRIPTION NOTES   | CLIENT: HEALS                  | NOTE                                                                                                              | LOCATION             | THE HEAL'S BUILDING        | WHITE RED ARCHITECTS                                          |
|-----|------------------------------|--------------------------------|-------------------------------------------------------------------------------------------------------------------|----------------------|----------------------------|---------------------------------------------------------------|
|     | 01 23/01/2023 INITIAL ISSUE  | PROJECT MANAGER & QS: COLLIERS | Do not scale form this drawing.     All dimensions to be checked on site by                                       |                      | 196 TOTTENHAM COURT LONDON | 45 Charlotte Road TEL: 020 7859 4521<br>London whitered.co.uk |
|     | 02 21/02/2023 PLANNING ISSUE | M.E.P ENGINEER: -              | the contractor and such dimensions to be their responsibility.                                                    |                      |                            | PROJECT NAME:                                                 |
|     |                              | STRUCTURAL ENGINEER: -         | Report all drawings errors, omissions, and discrepancies to the architect.      This document may be issued in an |                      |                            | The Heals Building - Tenant Works - New                       |
|     |                              | FIRE ENGINEER: -               | uncontrolled CAD format to enable others to use it as background                                                  |                      |                            | Staircase  DRAWING TITLE:                                     |
|     |                              | PLANNING CONSULTANT: TURLEY    | information to make alterations and/or additions. In that instance the file will be                               |                      |                            | Proposed - Elevations                                         |
|     |                              | CDM CONSULTANT: -              | accompanied by a PDF version. It is for those making such alterations and additions to ensure that they make use  |                      |                            |                                                               |
|     |                              | APPROVED INSPECTOR: -          | of current background information. WRA Ltd Accepts no liability for any such                                      |                      |                            | DRAWN CHECKED SCALE @A1 STATUS                                |
|     |                              |                                | alterations or additions to the background information or arising out of                                          |                      |                            | SE JJ 1:50 PLANNING PROJECT NO. ZONE TYPE SHEET NO. REVISIO   |
|     |                              |                                | changes to background information which occur prior to alterations or additions being made.                       | NOT FOR CONSTRUCTION |                            | 5455 - PL_00_200 02                                           |