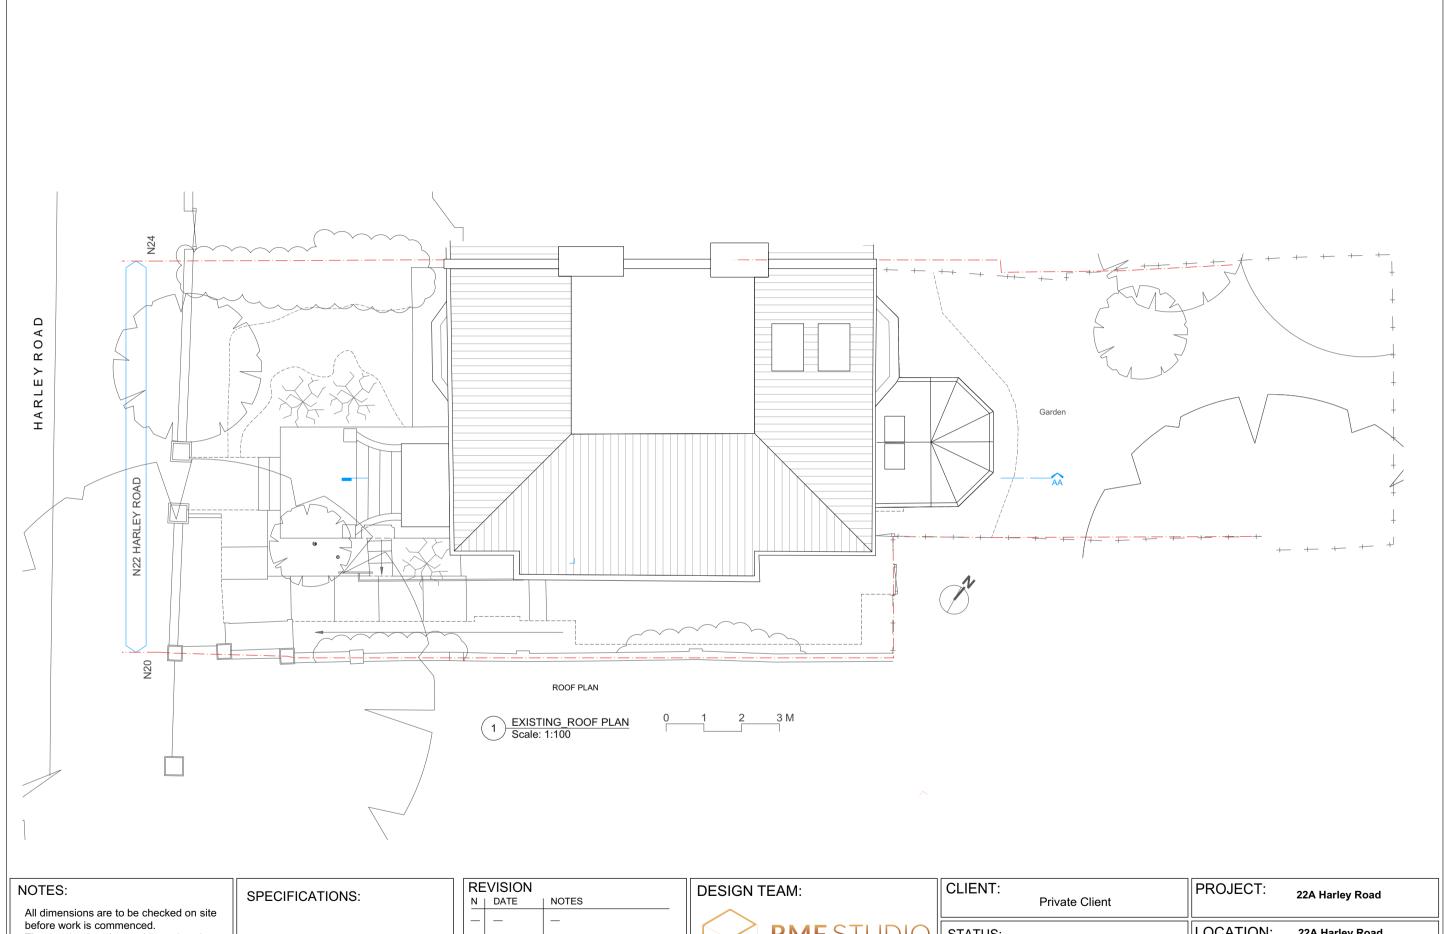

### NOTES:

All dimensions are to be checked on site before work is commenced. The drawing is to be read in conjunction with all other Structural Engineers and Service Engineers drawings and written specifications.

## SPECIFICATIONS:

N | DATE NOTES 15.12.2022 Notes amended

REVISION

## **DESIGN TEAM:**



DESIGNER: Marco Ferrara-Bardile marco@rmfstudio.com M. 0797 5644556 - O. 0207 4355008

#### CLIENT: Private Client

STATUS: PRELIMINARY

DESIGN INFORMATION ☐ TENDER

SCALE:

@A3

CONSTRUCTION AS BUILT

12.12.2022

DATE:

DRAWING TITLE:

PROJECT:

LOCATION:

**EXISTING PLANS** 

DRAWING N: REV:

APP02-E-10-100

22A Harley Road

22A Harley Road, Nw3 3bn - London



The drawing is to be read in conjunction with all other Structural Engineers and Service Engineers drawings and written specifications.

| REVISION |      |       |  |  |  |
|----------|------|-------|--|--|--|
| N        | DATE | NOTES |  |  |  |
|          |      |       |  |  |  |
|          |      |       |  |  |  |
|          |      |       |  |  |  |
|          |      |       |  |  |  |
|          |      |       |  |  |  |
|          |      |       |  |  |  |
|          |      |       |  |  |  |
|          |      |       |  |  |  |
|          |      |       |  |  |  |



Studio 9, 17 Berkeley Street, W1J 8EA / London DESIGNER: Marco Ferrara-Bardile marco@rmfstudio.com M. 0797 5644556 - O. 0207 4355008

| CLIENT: Private Client |                    | PROJECT:    | 22A Harley Road  |