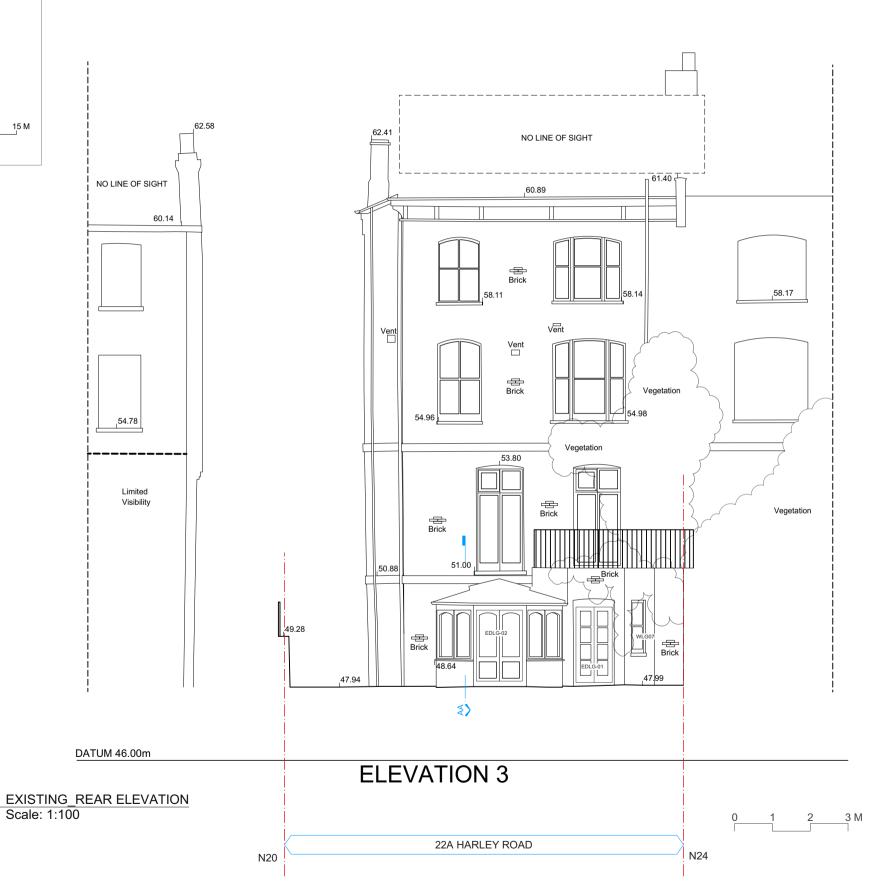

EXISTING\_SOUTH ELEVATION Scale: 1:100

NOTES: The drawing must not be scaled and all dimensions are to be checked on site before work is commenced.

The drawing is to be read in

The drawing is to be read in conjunction with all other Structural Engineers and Service Engineers drawings and written specifications.