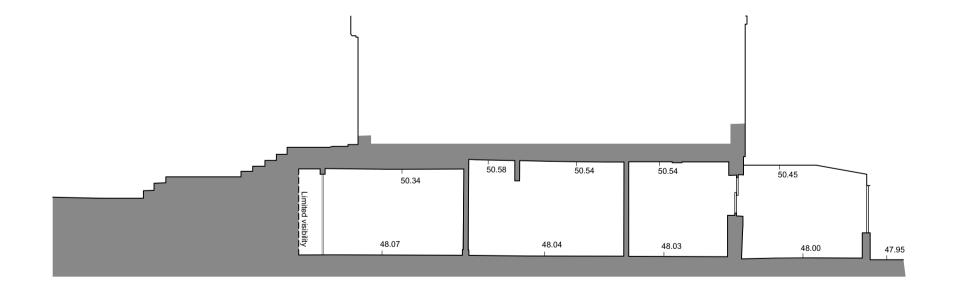

# **SECTION A-A**

1 EXISTING\_SECTION AA Scale: 1:100

0 1 2 3 M

NOTES: The drawing must not be scaled and all dimensions are to be checked on site before work is commenced.

The drawing is to be read in conjunction with all other Structural Engineers and Service Engineers drawings and written specifications.