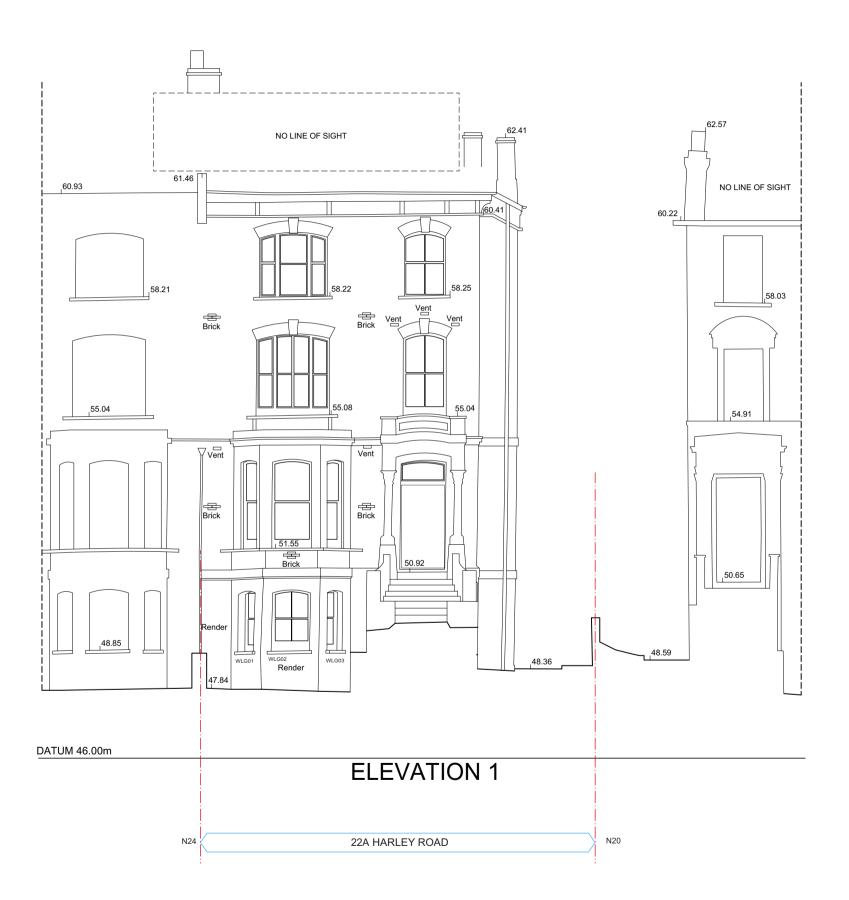

CONSTRUCTION ☐ AS BUILT

**EXISTING PLANS** DRAWING N: DATE: SCALE: REV: 12.12.2022 @A3 APP02-E-10-101

EXISTING\_FRONT ELEVATION
Scale: 1:100

NOTES: The drawing must not be scaled and all dimensions are to be checked on site before work is commenced.