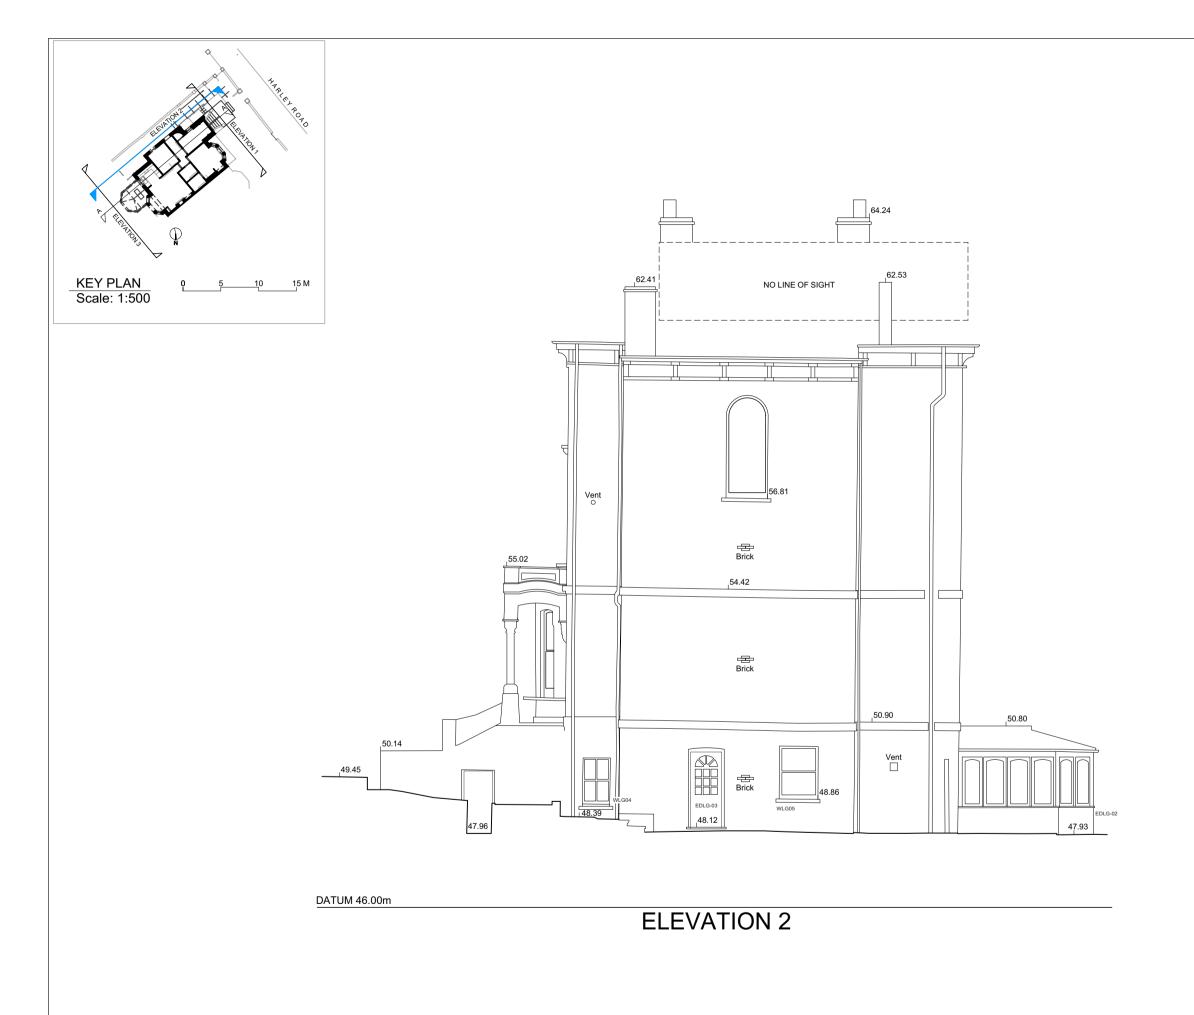

EXISTING\_SOUTH ELEVATION Scale: 1:100

NOTES: The drawing must not be scaled and all dimensions are to be checked on site before work is commenced.

The drawing is to be read in

The drawing is to be read in conjunction with all other Structural Engineers and Service Engineers drawings and written specifications.