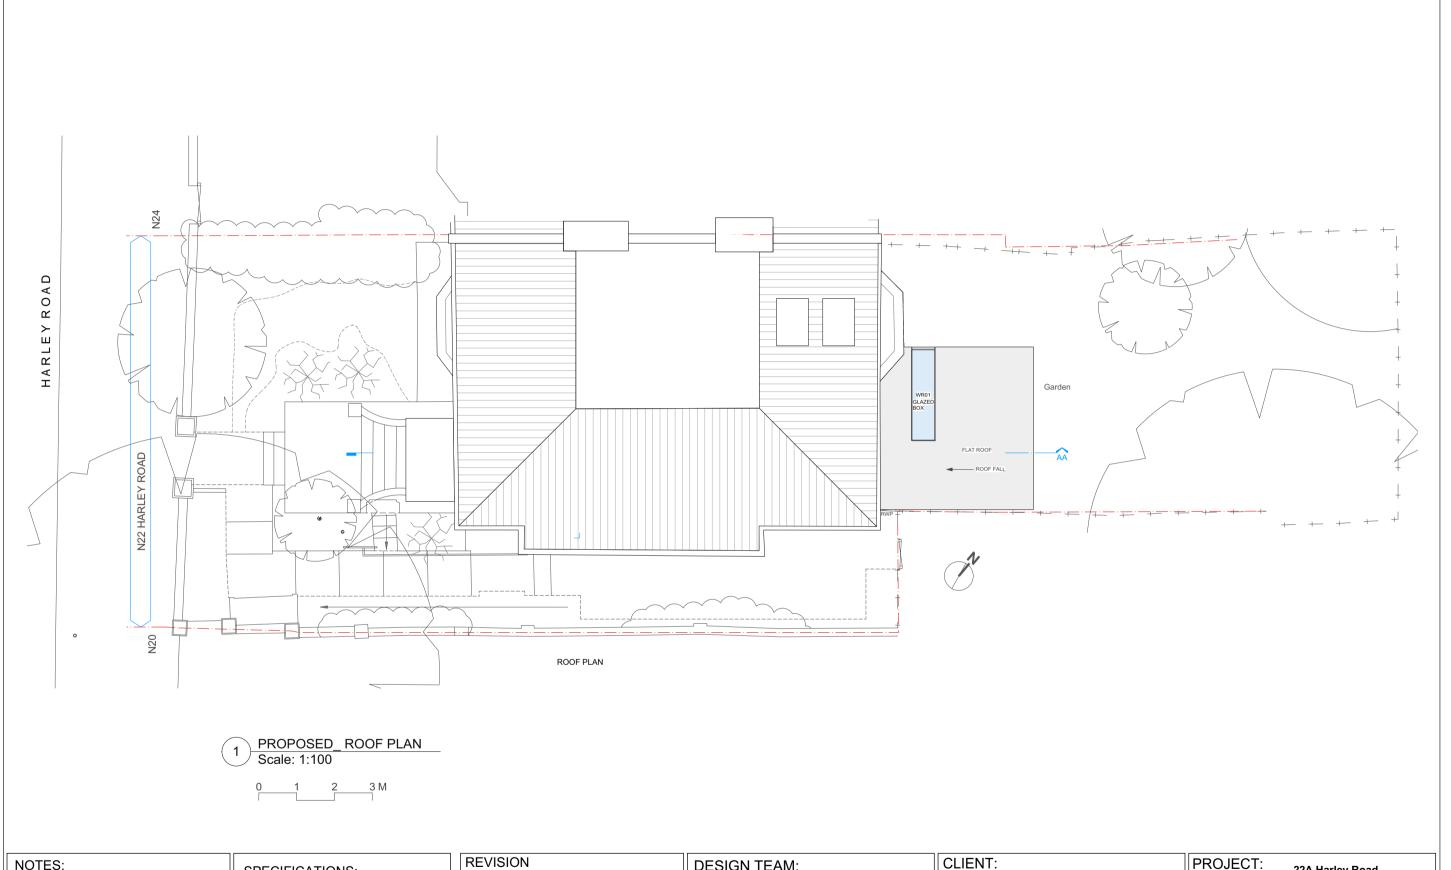

| 15.12.2022 | Notes added - |
|    |            |               |
|    |            |               |
|    |            |               |
|    |            |               |
|    |            |               |
|    |            |               |
|    |            |               |
|    |            |               |
|    |            |               |

#### **DESIGN TEAM:**



#### Studio 9, 17 Berkeley Street, W1J 8EA / London DESIGNER: Marco Ferrara-Bardile marco@rmfstudio.com M. 0797 5644556 - O. 0207 4355008

#### CLIENT: PROJECT: Private Client

#### STATUS: PRELIMINARY

DESIGN INFORMATION ☐ TENDER

CONSTRUCTION AS BUILT

SCALE: DRAWING N: DATE: 12.12.2022 @A3 APP02-A-10-100 REV: \_A\_

22A Harley Road

22A Harley Road,

Nw3 3bn - London

PROPOSED PLANS

LOCATION:

DRAWING TITLE:



#### NOTES:

All dimensions are to be checked on site before work is commenced. The drawing is to be read in conjunction with all other Structural Engineers and Service Engineers drawings and written specifications.

SPECIFICATIONS:

# N | DATE NOTES 15.12.2022 Notes added -

**DESIGN TEAM:** 



Studio 9, 17 Berkeley Street, W1J 8EA / London DESIGNER: Marco Ferrara-Bardile marco@rmfstudio.com
M. 0797 5644556 - O. 0207 4355008

| CLIENT:             | rivate Client      | PROJECT:       | 22A Harley Road                      |
|---------------------|--------------------|----------------|--------------------------------------|
| STATUS:             |                    | LOCATION:      | 22A Harley Road,<br>Nw3 3bn - London |
| PRELIMINARY         | DESIGN INFORMATION |                | N