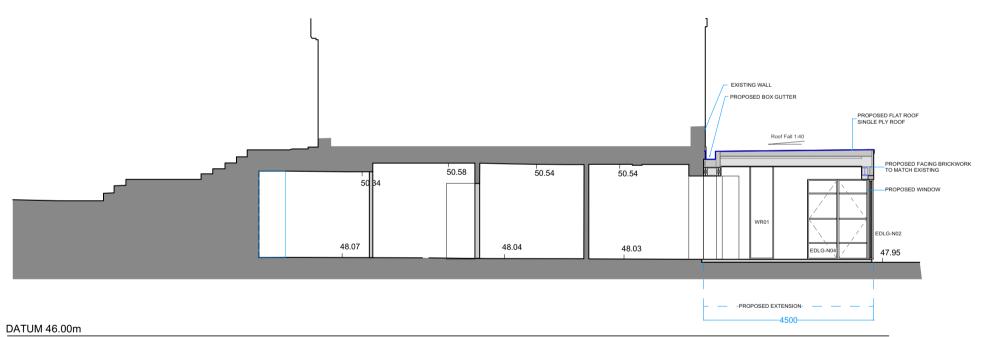

## DESIGN TEAM:

MATERIALS KEY

Existing Facing brick to be retained

M01) Proposed Brickwork to match existing

M02 Proposed flat roof single ply

**SECTION A-A** 

PP\_SECTION AA Scale: 1:100

NOTES: The drawing must not be scaled and all dimensions are to be checked on site before work is commenced.

The drawing is to be read in conjunction with all other Structural Engineers and Service Engineers drawings and written specifications.

| SPECIFICATIONS: |
|-----------------|
|-----------------|

| REVISION |            |               |  |
|----------|------------|---------------|--|
| N        | DATE       | NOTES         |  |
| A        | 15.12.2022 | Notes added - |  |
|          |            |               |  |
|          |            |               |  |
|          |            |               |  |
|          |            |               |  |
|          |            |               |  |
|          |            |               |  |
|          |            |               |  |

| PROJECT:<br>22A Harley Road | DRAWING N:<br>APP02-A-30-000                                             |
|-----------------------------|--------------------------------------------------------------------------|
| DRAWING: PROPOSED SECTIONS  | PRELIMINARY  PLANNING APPROVAL  CONSTRUCTION  DESIGN INFORMATION  TENDER |
|                             | AS BUILT                                                                 |

| CLIENT: |  |
|---------|--|
| PRIVATE |  |

LOCATION: 22A Harley Road, Nw3 3bn - London

DATE:

REV:

SCALE: @A3

**DESIGN TEAM:** 

12.12.2022