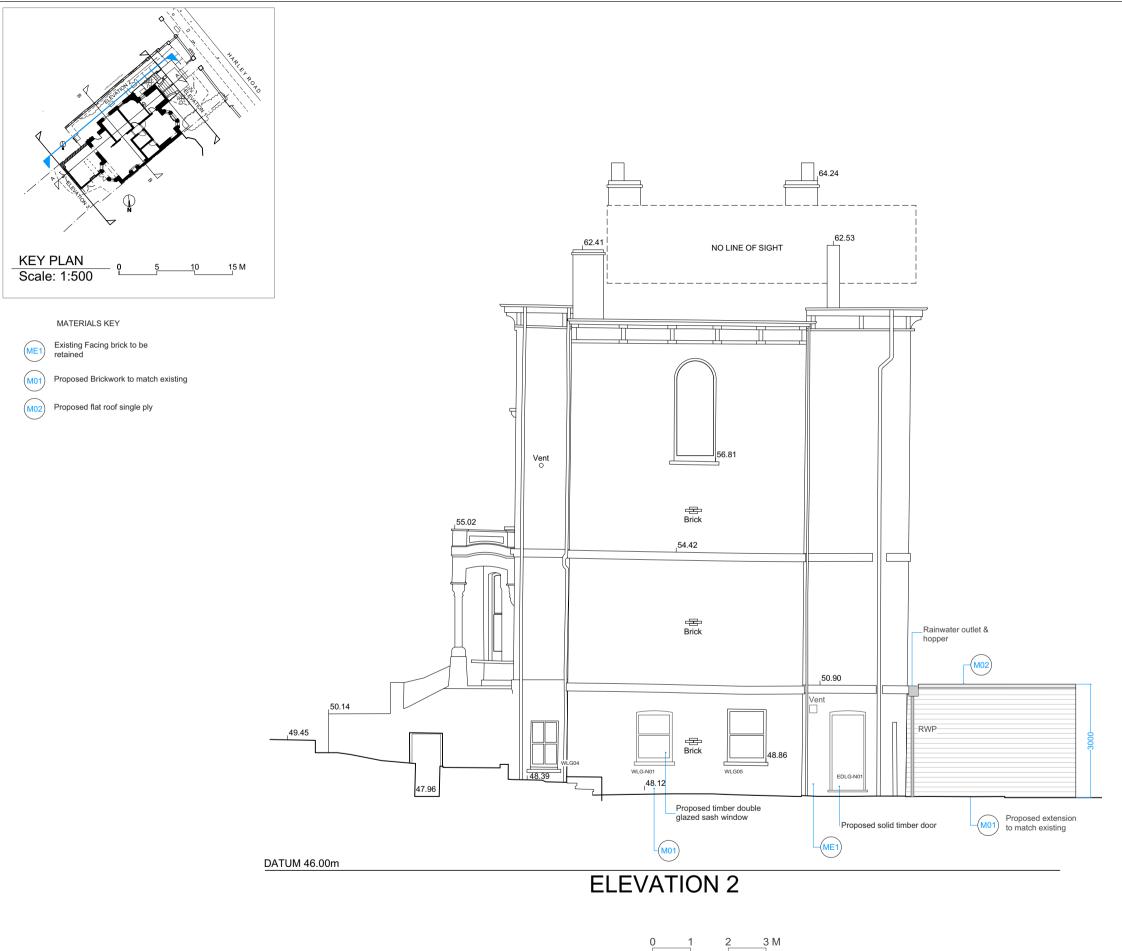

| CLIENT: |  |  |
|---------|--|--|
| PRIVATE |  |  |

LOCATION: 22A Harley Road, Nw3 3bn - London

DATE: REV: 12.12.2022

SCALE: @A3

**DESIGN TEAM:** 

ME1 Existing Facing brick to be retained

(M01) Proposed Brickwork to match existing

M02 Proposed flat roof single ply

NOTES: The drawing must not be scaled and all dimensions are to be checked on site before work is commenced.

The drawing is to be read in conjunction with all other Structural Engineers and Service Engineers

## DESIGN TEAM:

MATERIALS KEY

Existing Facing brick to be retained

M01) Proposed Brickwork to match existing

M02 Proposed flat roof single ply

**SECTION A-A** 

PP\_SECTION AA Scale: 1:100

NOTES: The drawing must not be scaled and all dimensions are to be checked on site before work is commenced.