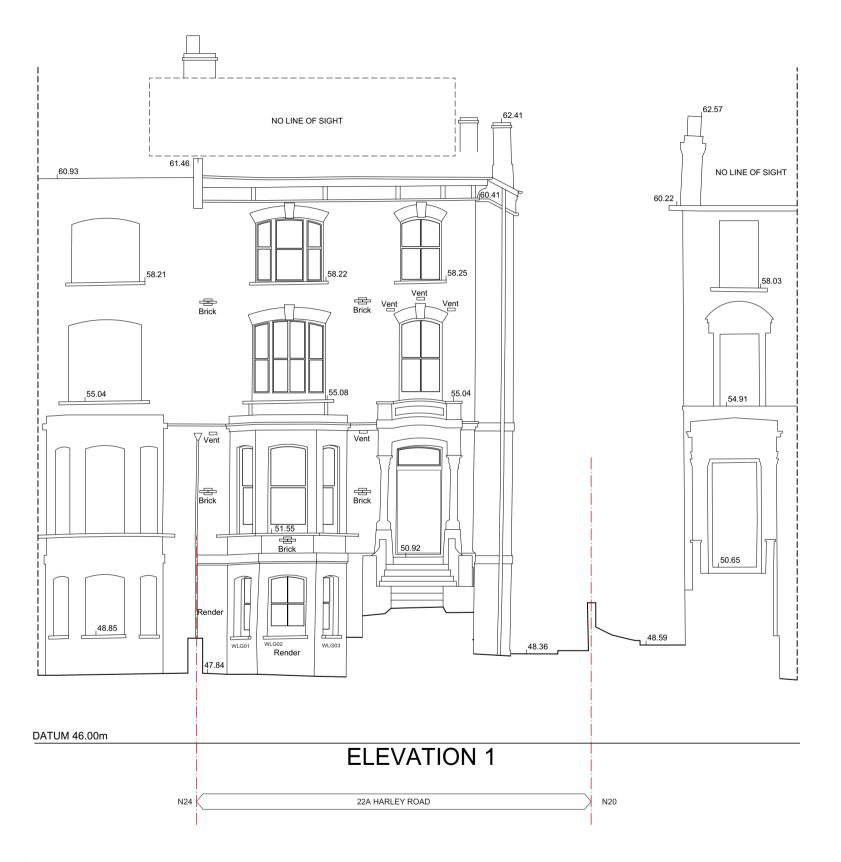

| rivate Client      | PROJECT:       | 22A Harley Road                      |
|---------------------|--------------------|----------------|--------------------------------------|
| STATUS:             |                    | LOCATION:      | 22A Harley Road,<br>Nw3 3bn - London |
| PRELIMINARY         | DESIGN INFORMATION |                | NWS 3BII - LOIIGOII                  |
| ☑ PLANNING APPROVAL | ☐ TENDER           | DRAWING TIT    | I E·                                 |
| CONSTRUCTION        | ☐ AS BUILT         | IIDIVAWING III | <b></b> -                            |

PROPOSED PLANS DATE: DRAWING N: SCALE: REV: 12.12.2022 @A3 APP02-A-10-101 \_A\_



MATERIALS KEY

Existing Facing brick to be

M01 Proposed Brickwork to match existing

M02 Proposed flat roof single ply



PP\_FRONT ELEVATION Scale: 1:100

NOTES: The drawing must not be scaled and all dimensions are to be checked on site before work is commenced. The drawing is to be read in conjunction with all other Structural Engineers and Service Engineers drawings and written specifications. SPECIFICATIONS:

| REVISION                                       | NOTES                  |                                                 |
|------------------------------------------------|------------------------|-------------------------------------------------|
| N DATE A 15.12.2022                            | NOTES<br>Notes added - |                                                 |
|                                                |                        |