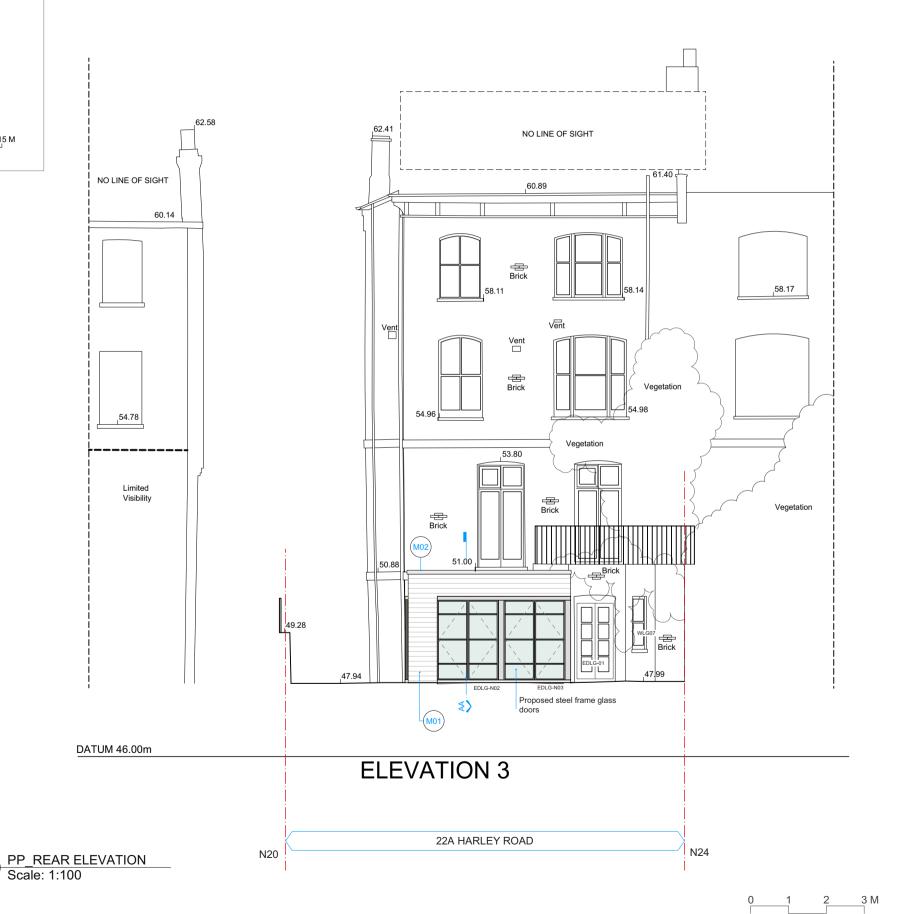

| CLIENT: |  |  |
|---------|--|--|
| PRIVATE |  |  |

LOCATION: 22A Harley Road, Nw3 3bn - London

DATE: REV: 12.12.2022

SCALE: @A3

**DESIGN TEAM:** 

ME1 Existing Facing brick to be retained

(M01) Proposed Brickwork to match existing

M02 Proposed flat roof single ply

NOTES: The drawing must not be scaled and all dimensions are to be checked on site before work is commenced.

The drawing is to be read in conjunction with all other Structural Engineers and Service Engineers