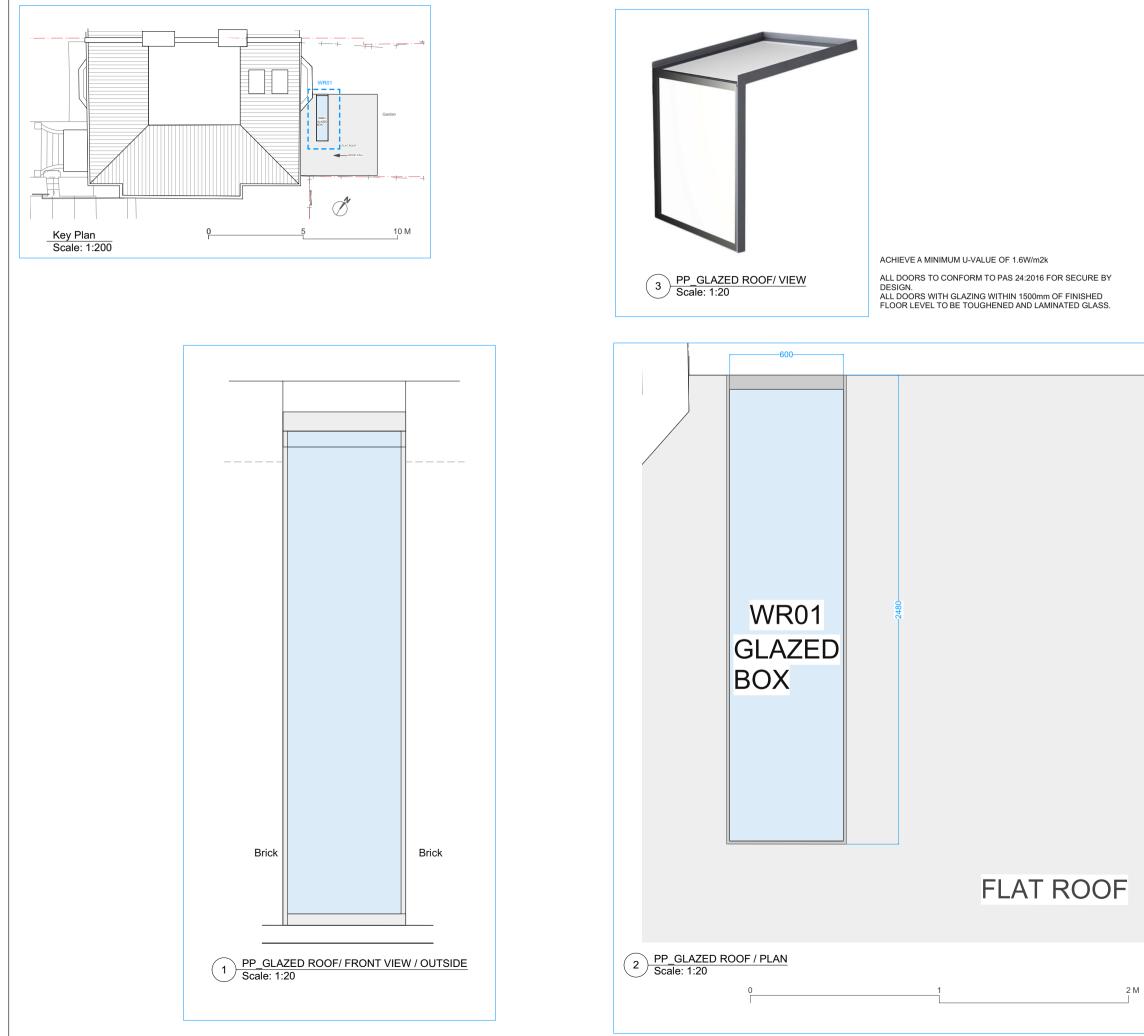

| NOTES: The drawing must not be scaled<br>and all dimensions are to be<br>checked on site before work is<br>commenced.<br>The drawing is to be read in<br>conjunction with all other Structural<br>Engineers and Service Engineers<br>drawings and written specifications. |       |                                                                                         |
|---------------------------------------------------------------------------------------------------------------------------------------------------------------------------------------------------------------------------------------------------------------------------|-------|-----------------------------------------------------------------------------------------|
| SPECIFICATIONS:                                                                                                                                                                                                                                                           |       |                                                                                         |
|                                                                                                                                                                                                                                                                           |       |                                                                                         |
|                                                                                                                                                                                                                                                                           |       |                                                                                         |
| REVISION<br><u>N</u> DATE<br>— —                                                                                                                                                                                                                                          | NOTES |                                                                                         |
| PROJECT                                                                                                                                                                                                                                                                   | ·<br> | DRAWING N:                                                                              |
| 22A Harley Road                                                                                                                                                                                                                                                           |       | APP02-A-50-201                                                                          |
| DRAWING:<br>PROPOSED DETAILS<br>GLAZED ROOF                                                                                                                                                                                                                               |       | PRELIMINARY   PLANNING APPROVAL   CONSTRUCTION   DESIGN INFORMATION   TENDER   AS BUILT |
| CLIENT:<br>PRIVATE                                                                                                                                                                                                                                                        |       |                                                                                         |
| LOCATION: 22A Harley Road,<br>Nw3 3bn - London                                                                                                                                                                                                                            |       |                                                                                         |
| DATE:                                                                                                                                                                                                                                                                     | REV:  | SCALE:                                                                                  |
| 12.12.202                                                                                                                                                                                                                                                                 | 22    | @A3                                                                                     |
| DESIGN TEAM:                                                                                                                                                                                                                                                              |       |                                                                                         |
| RMF STUDIO<br>ARCHITECTURAL DESIGN                                                                                                                                                                                                                                        |       |                                                                                         |
| Studio 9, 17 Berkeley Street, W1J 8EA / London<br>DESIGNER: Marco Ferrara-Bardile<br>marco@rmfstudio.com<br>M. 0797 5644556 - O. 0207 4355008                                                                                                                             |       |                                                                                         |