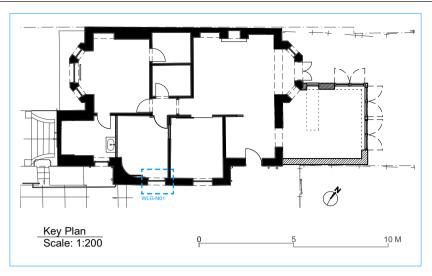

RAL COLOUR TO MATCH EXISTING

PROPOSED TIMBER DOUBLE GLAZED SASH WINDOW

WLG-N01

REV:

SCALE: @A3

**DESIGN TEAM:** 

12.12.2022

ENTRANCE DOOR - SOLID TIMBER
DOOR AND FRAME.