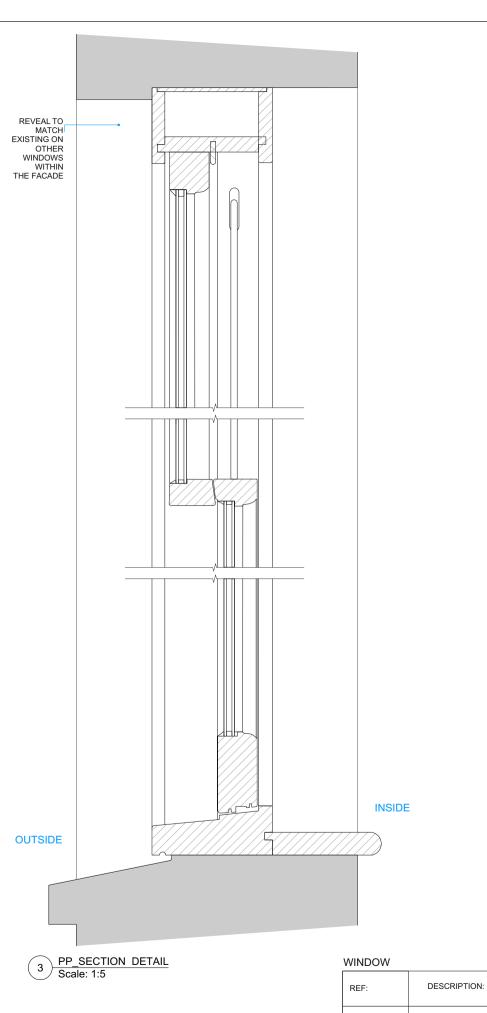

RAL COLOUR TO MATCH EXISTING

PROPOSED TIMBER DOUBLE GLAZED SASH WINDOW

WLG-N01

REV:

SCALE: @A3

**DESIGN TEAM:** 

12.12.2022

ENTRANCE DOOR - SOLID TIMBER
DOOR AND FRAME.