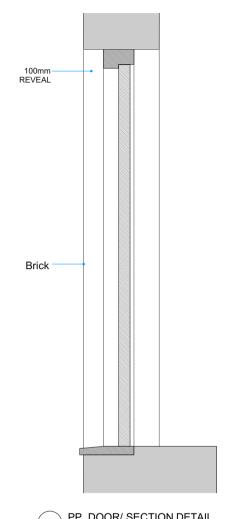

2 PP\_DOOR / PLAN Scale: 1:20

2 M

3 PP\_DOOR/ SECTION DETAIL Scale: 1:20

| NOTES:   | The drawing must not be scaled and all dimensions are to be checked on site before work is commenced.  The drawing is to be read in conjunction with all other Structural Engineers and Service Engineers drawings and written specifications. |
|----------|------------------------------------------------------------------------------------------------------------------------------------------------------------------------------------------------------------------------------------------------|
| SPECIFIC | CATIONS:                                                                                                                                                                                                                                       |
|          |                                                                                                                                                                                                                                                |
|          |                                                                                                                                                                                                                                                |
|          |                                                                                                                                                                                                                                                |