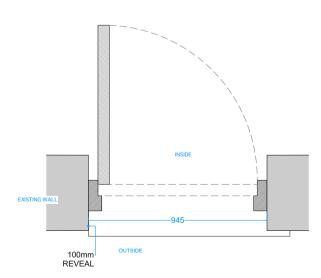

2 PP\_DOOR / PLAN Scale: 1:20

2 M

3 PP\_DOOR/ SECTION DETAIL Scale: 1:20

| NOTES:   | The drawing must not be scaled and all dimensions are to be checked on site before work is commenced.  The drawing is to be read in conjunction with all other Structural Engineers and Service Engineers drawings and written specifications. |
|----------|------------------------------------------------------------------------------------------------------------------------------------------------------------------------------------------------------------------------------------------------|
| SPECIFIC | CATIONS:                                                                                                                                                                                                                                       |
|          |                                                                                                                                                                                                                                                |
|          |                                                                                                                                                                                                                                                |
|          |                                                                                                                                                                                                                                                |

Brick

PP\_DOOR / PLAN

Scale: 1:20

EDLG-N02

EDLG-N03

NOTES: The drawing must not be scaled and all dimensions are to be checked on site before work is commenced.

The drawing is to be read in conjunction with all other Structural Engineers and Service Engineers drawings and written specifications.