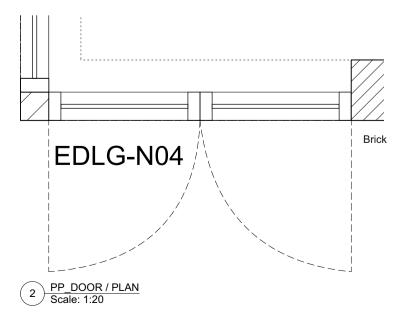

2 PP\_DOOR / PLAN Scale: 1:20

2 M

3 PP\_DOOR/ SECTION DETAIL Scale: 1:20

| NOTES:   | The drawing must not be scaled and all dimensions are to be checked on site before work is commenced.  The drawing is to be read in conjunction with all other Structural Engineers and Service Engineers drawings and written specifications. |
|----------|------------------------------------------------------------------------------------------------------------------------------------------------------------------------------------------------------------------------------------------------|
| SPECIFIC | CATIONS:                                                                                                                                                                                                                                       |
|          |                                                                                                                                                                                                                                                |
|          |                                                                                                                                                                                                                                                |
|          |                                                                                                                                                                                                                                                |

## DOOR

| REF:     | DESCRIPTION:                   | COLOUR: |
|----------|--------------------------------|---------|
| EDLG-N04 | NEW STEEL DOOR Outward opening | BLACK   |