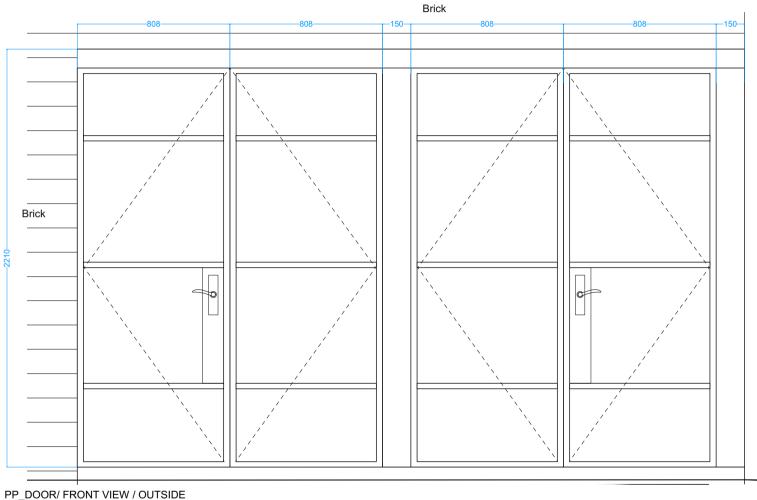

## DOOR

| REF:     | DESCRIPTION:                   | COLOUR: |
|----------|--------------------------------|---------|
| EDLG-N04 | NEW STEEL DOOR Outward opening | BLACK   |

## ACHIEVE A MINIMUM U-VALUE OF 1.6W/m2k

ALL DOORS TO CONFORM TO PAS 24:2016 FOR SECURE BY DESIGN. ALL DOORS WITH GLAZING WITHIN 1500mm OF FINISHED FLOOR LEVEL TO BE TOUGHENED AND LAMINATED GLASS.

PP\_DOOR/ FRONT VIEW / OUTSIDE Scale: 1:20