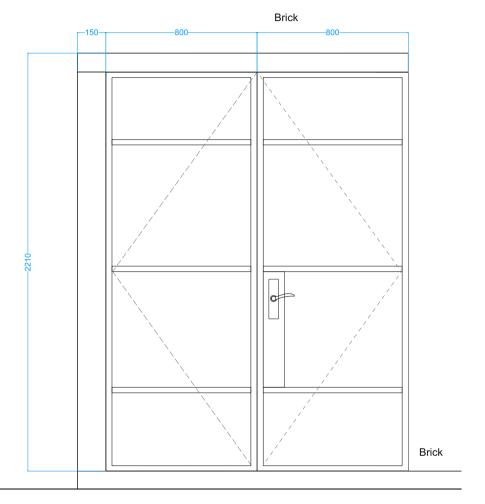

## DOOR

| REF:                 | DESCRIPTION:                   | COLOUR: |
|----------------------|--------------------------------|---------|
| EDLG-N02<br>EDLG-N03 | NEW STEEL DOOR Outward opening | BLACK   |

## ACHIEVE A MINIMUM U-VALUE OF 1.6W/m2k

ALL DOORS TO CONFORM TO PAS 24:2016 FOR SECURE BY DESIGN. ALL DOORS WITH GLAZING WITHIN 1500mm OF FINISHED FLOOR LEVEL TO BE TOUGHENED AND LAMINATED GLASS.

Scale: 1:20