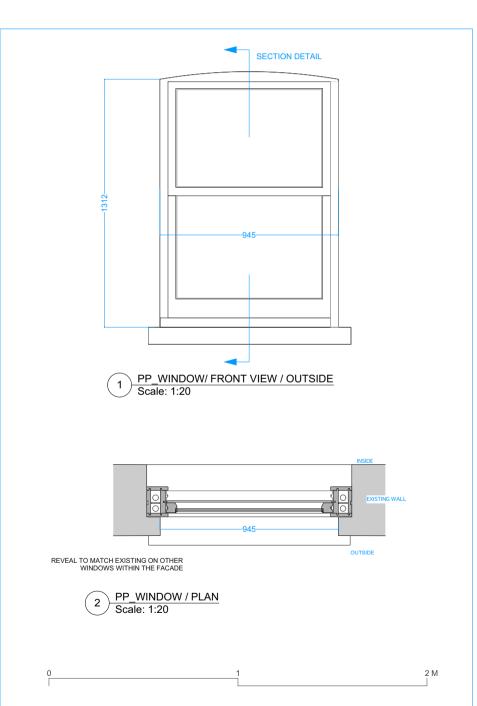

RAL COLOUR TO MATCH EXISTING

PROPOSED TIMBER DOUBLE GLAZED SASH WINDOW

WLG-N01

REV:

SCALE: @A3

**DESIGN TEAM:** 

12.12.2022

ENTRANCE DOOR - SOLID TIMBER
DOOR AND FRAME.