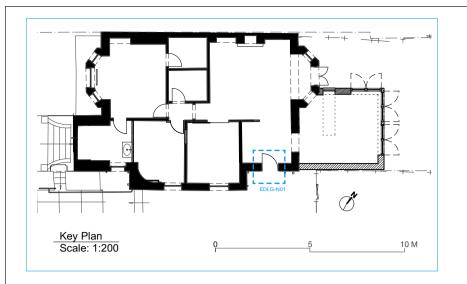

| PROJECT:                                  | DRAWING N:                                                                         |  |
|-------------------------------------------|------------------------------------------------------------------------------------|--|
| 22A Harley Road                           | APP02-A-50-101                                                                     |  |
| DRAWING: PROPOSED DETAILS DOORS & WINDOWS | PRELIMINARY  PLANNING APPROVAL  CONSTRUCTION  DESIGN INFORMATION  TENDER  AS BUILT |  |