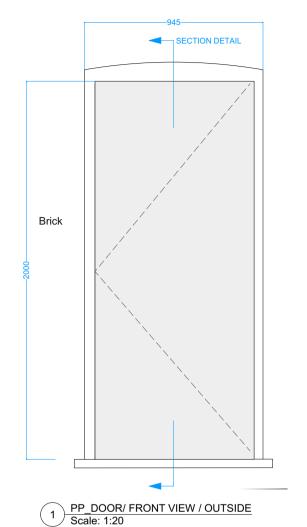

## ACHIEVE A MINIMUM U-VALUE OF 1.6W/m2k

ALL DOORS TO CONFORM TO PAS 24:2016 FOR SECURE BY DESIGN. ALL DOORS WITH GLAZING WITHIN 1500mm OF FINISHED FLOOR LEVEL TO BE TOUGHENED AND LAMINATED GLASS.

PP\_DOOR/ FRONT VIEW / OUTSIDE Scale: 1:20

## ACHIEVE A MINIMUM U-VALUE OF 1.6W/m2k

ALL DOORS TO CONFORM TO PAS 24:2016 FOR SECURE BY DESIGN. ALL DOORS WITH GLAZING WITHIN 1500mm OF FINISHED FLOOR LEVEL TO BE TOUGHENED AND LAMINATED GLASS.

Scale: 1:20