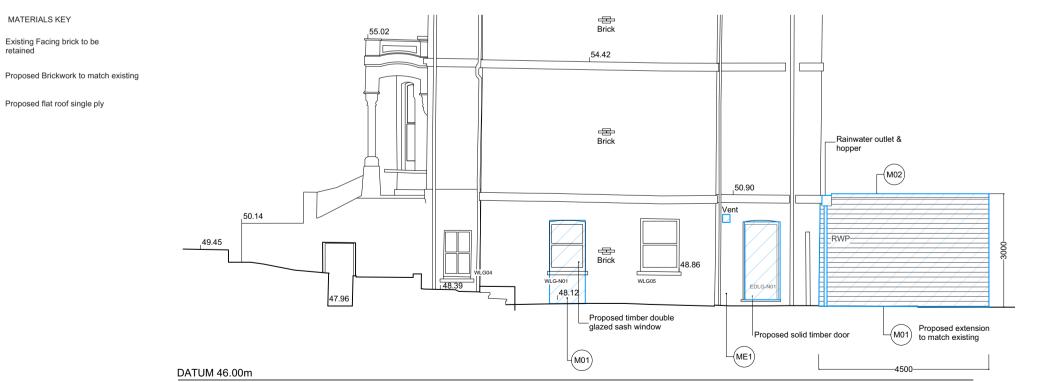

DATUM 46.00m

## **ELEVATION 2**

1 EXISTING\_SOUTH ELEVATION
Scale: 1:100

**ELEVATION 2** 

PP\_SOUTH ELEVATION
Scale: 1:100

NOTES: The drawing must not be scaled and all dimensions are to be checked on site before work is commenced.