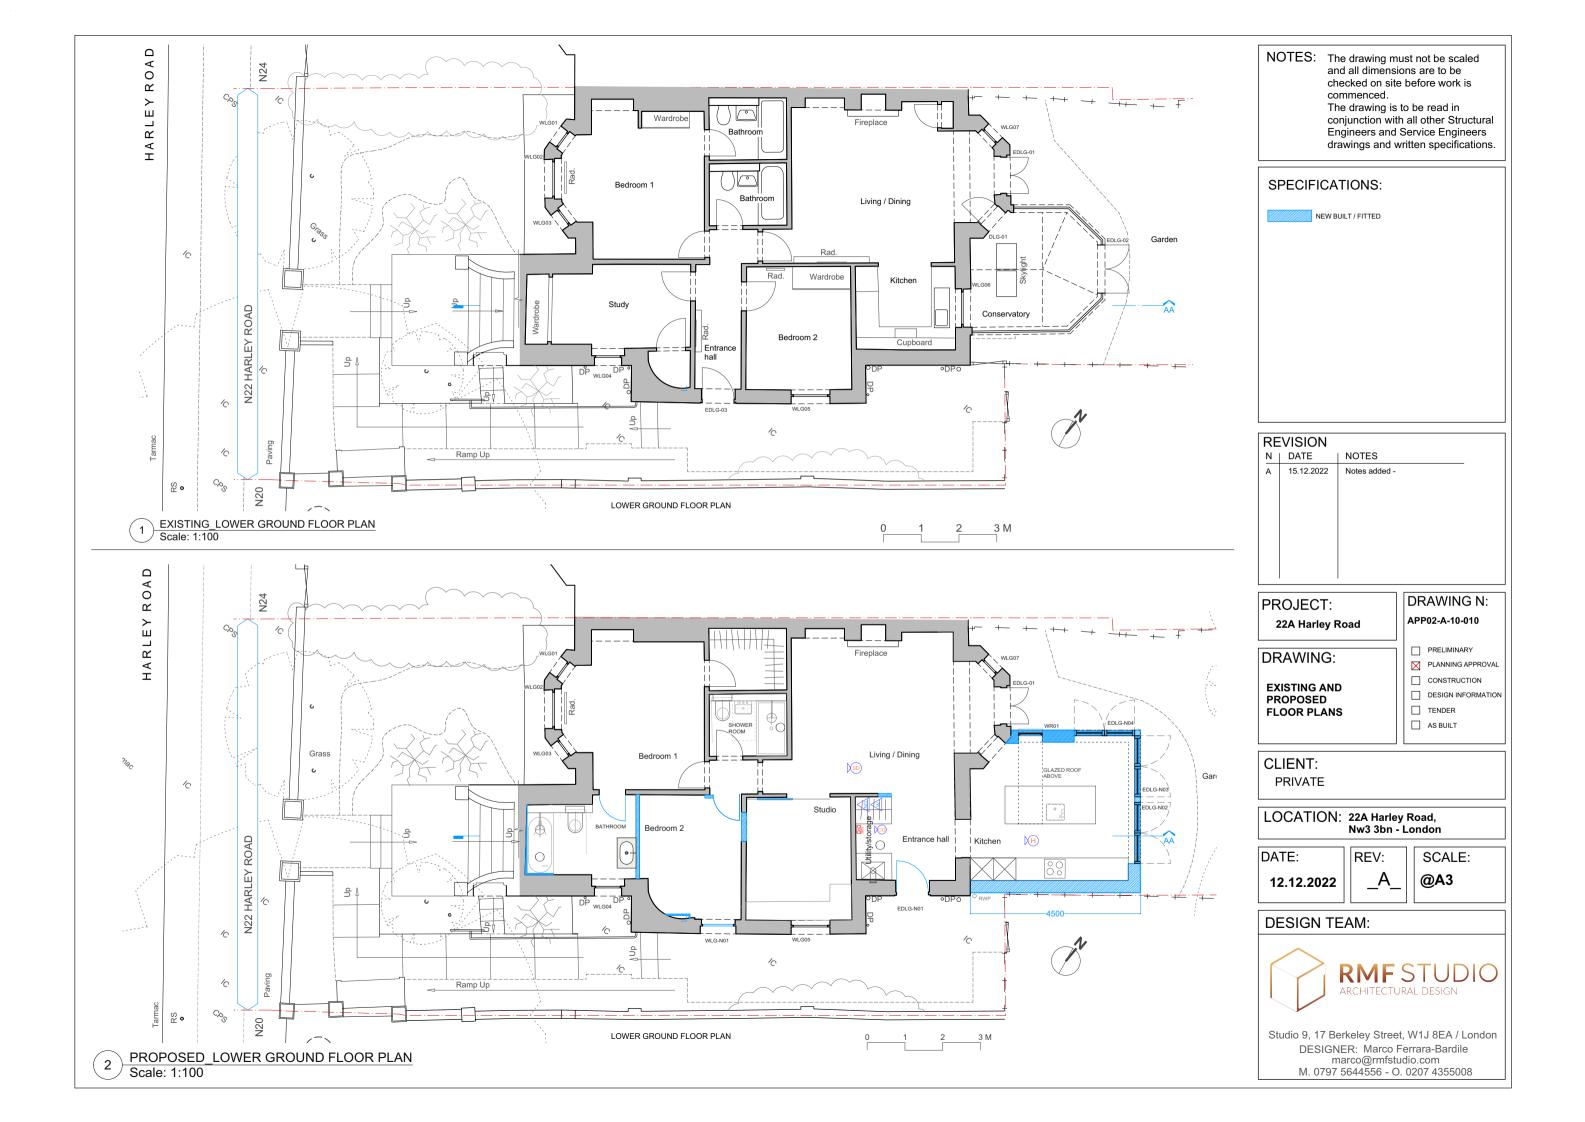

## **ELEVATION 2**

1 EXISTING\_SOUTH ELEVATION
Scale: 1:100

**ELEVATION 2** 

PP\_SOUTH ELEVATION
Scale: 1:100

NOTES: The drawing must not be scaled and all dimensions are to be checked on site before work is commenced.

The drawing is to be read in conjunction with all other Structural Engineers and Service Engineers

drawings and written specifications.

SPECIFICATIONS:

NEW BUILT / FITTED

PROJECT:
22A Harley Road

DRAWING:

EXISTING AND
PROPOSED
ELEVATIONS

DRAWING N:
APP02-A-20-010

PRELIMINARY
PLANNING APPROVAL
CONSTRUCTION
DESIGN INFORMATION
TENDER
AS BUILT

CLIENT:
PRIVATE

LOCATION: 22A Harley Road, Nw3 3bn - London

DATE: REV: \_\_A

\_A\_

SCALE:

DESIGN TEAM: