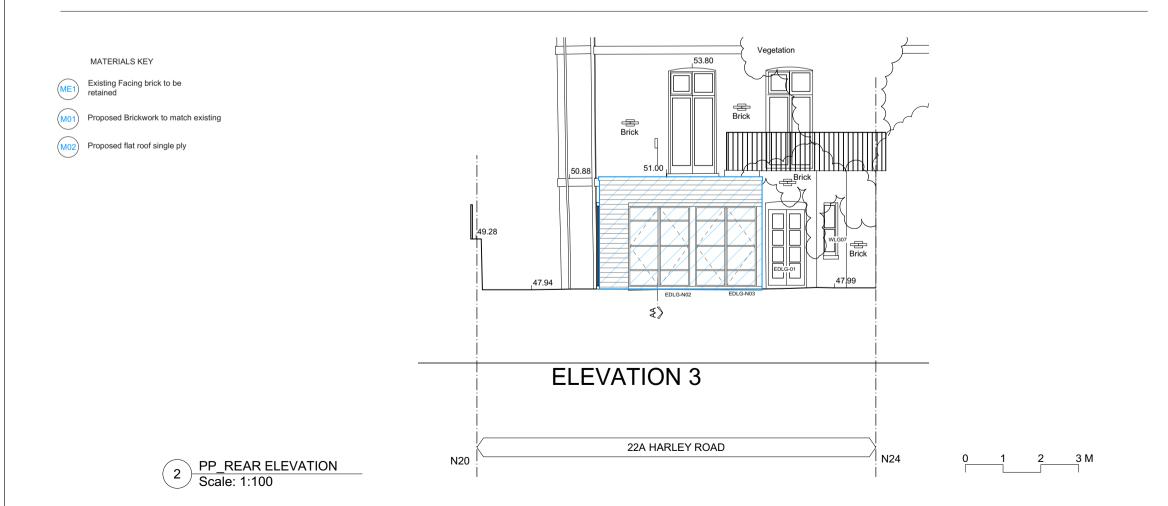

## **ELEVATION 2**

1 EXISTING\_SOUTH ELEVATION
Scale: 1:100

**ELEVATION 2** 

PP\_SOUTH ELEVATION
Scale: 1:100

NOTES: The drawing must not be scaled and all dimensions are to be checked on site before work is commenced.