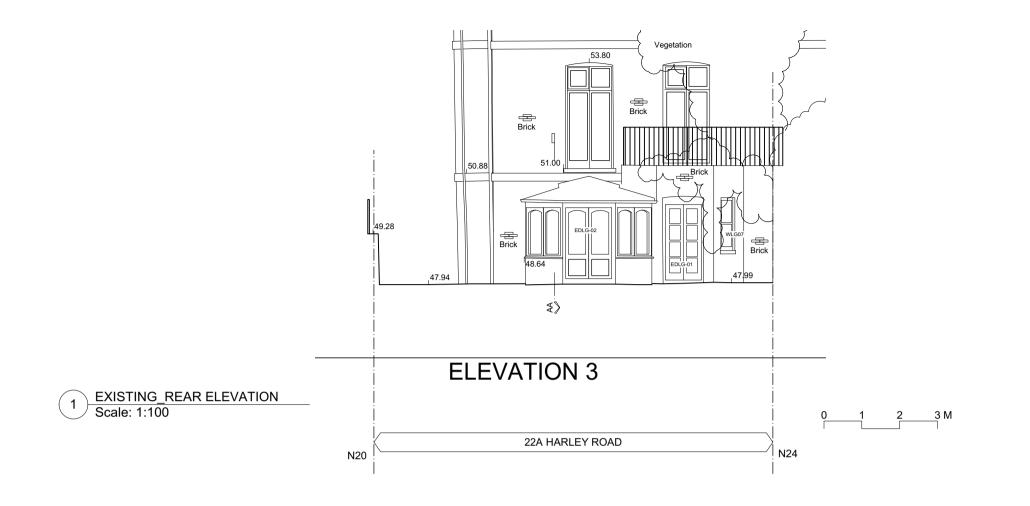

## **ELEVATION 2**

1 EXISTING\_SOUTH ELEVATION
Scale: 1:100

**ELEVATION 2** 

PP\_SOUTH ELEVATION
Scale: 1:100

NOTES: The drawing must not be scaled and all dimensions are to be checked on site before work is commenced.