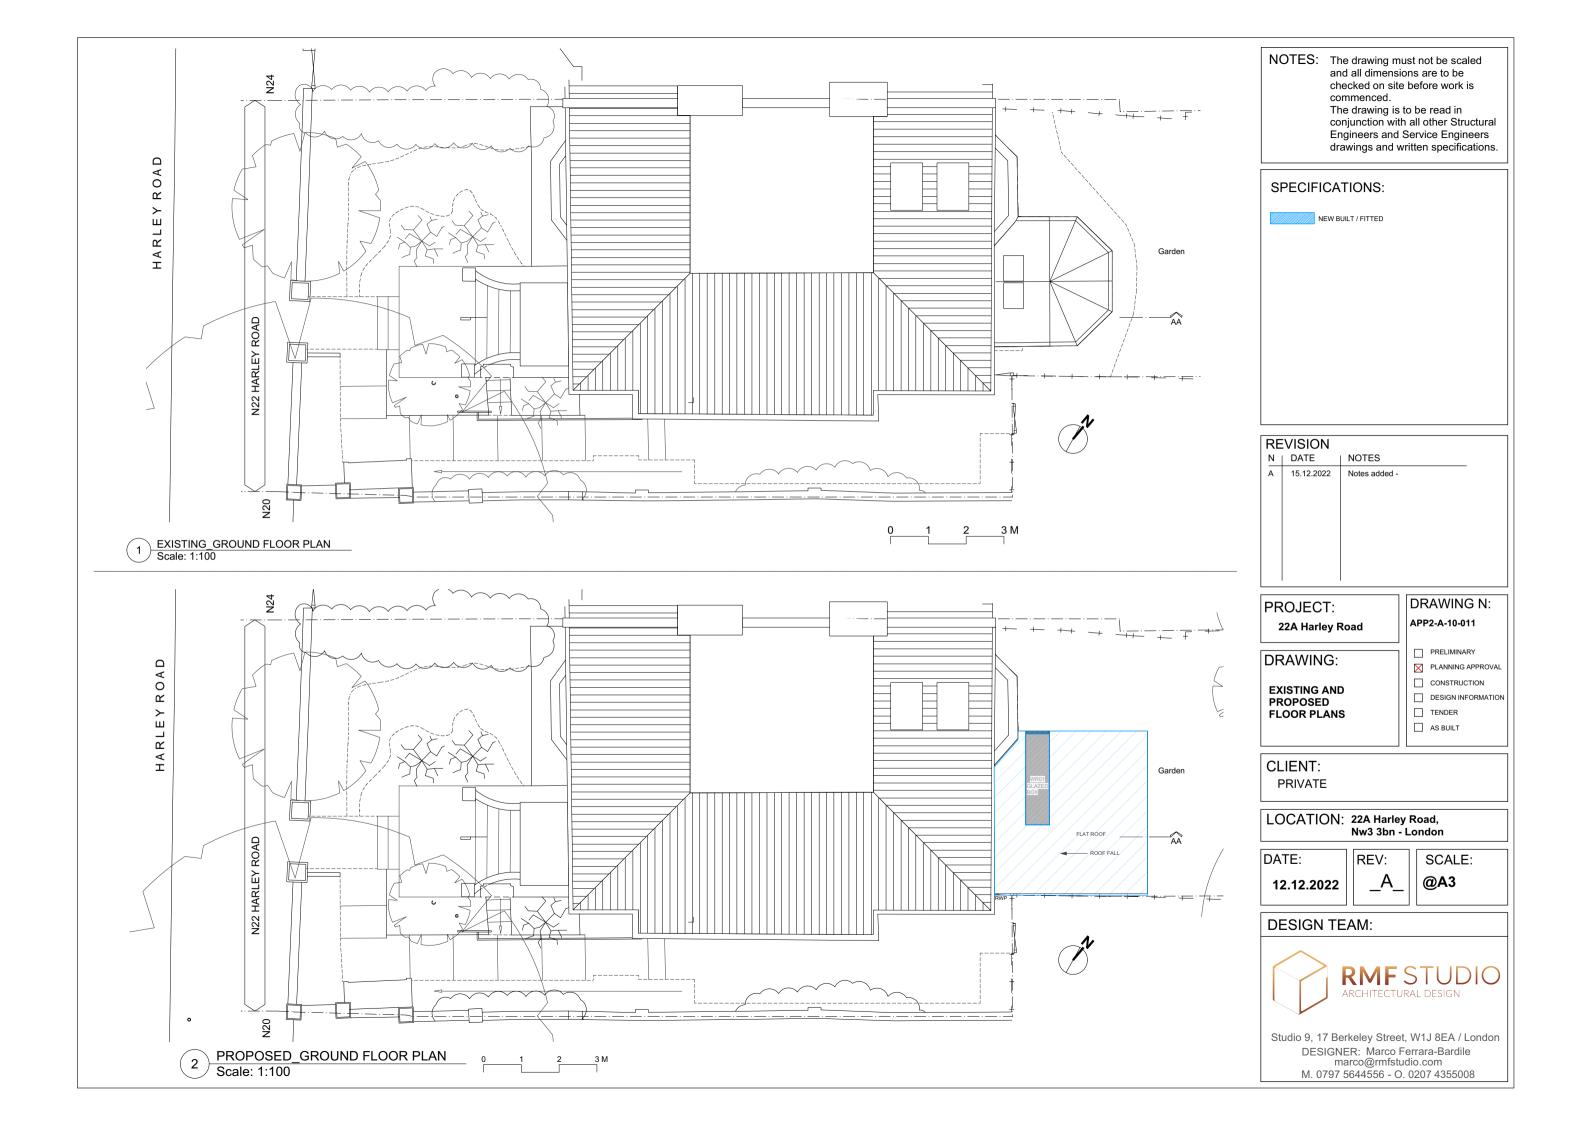

## **ELEVATION 2**

1 EXISTING\_SOUTH ELEVATION
Scale: 1:100

**ELEVATION 2** 

PP\_SOUTH ELEVATION
Scale: 1:100

NOTES: The drawing must not be scaled and all dimensions are to be checked on site before work is commenced.

The drawing is to be read in conjunction with all other Structural Engineers and Service Engineers

drawings and written specifications.

SPECIFICATIONS:

NEW BUILT / FITTED

PROJECT:
22A Harley Road

DRAWING:

EXISTING AND
PROPOSED
ELEVATIONS

DRAWING N:
APP02-A-20-010

PRELIMINARY
PLANNING APPROVAL
CONSTRUCTION
DESIGN INFORMATION
TENDER
AS BUILT

CLIENT:
PRIVATE

LOCATION: 22A Harley Road, Nw3 3bn - London

DATE: REV: \_\_A

\_A\_

SCALE:

DESIGN TEAM: