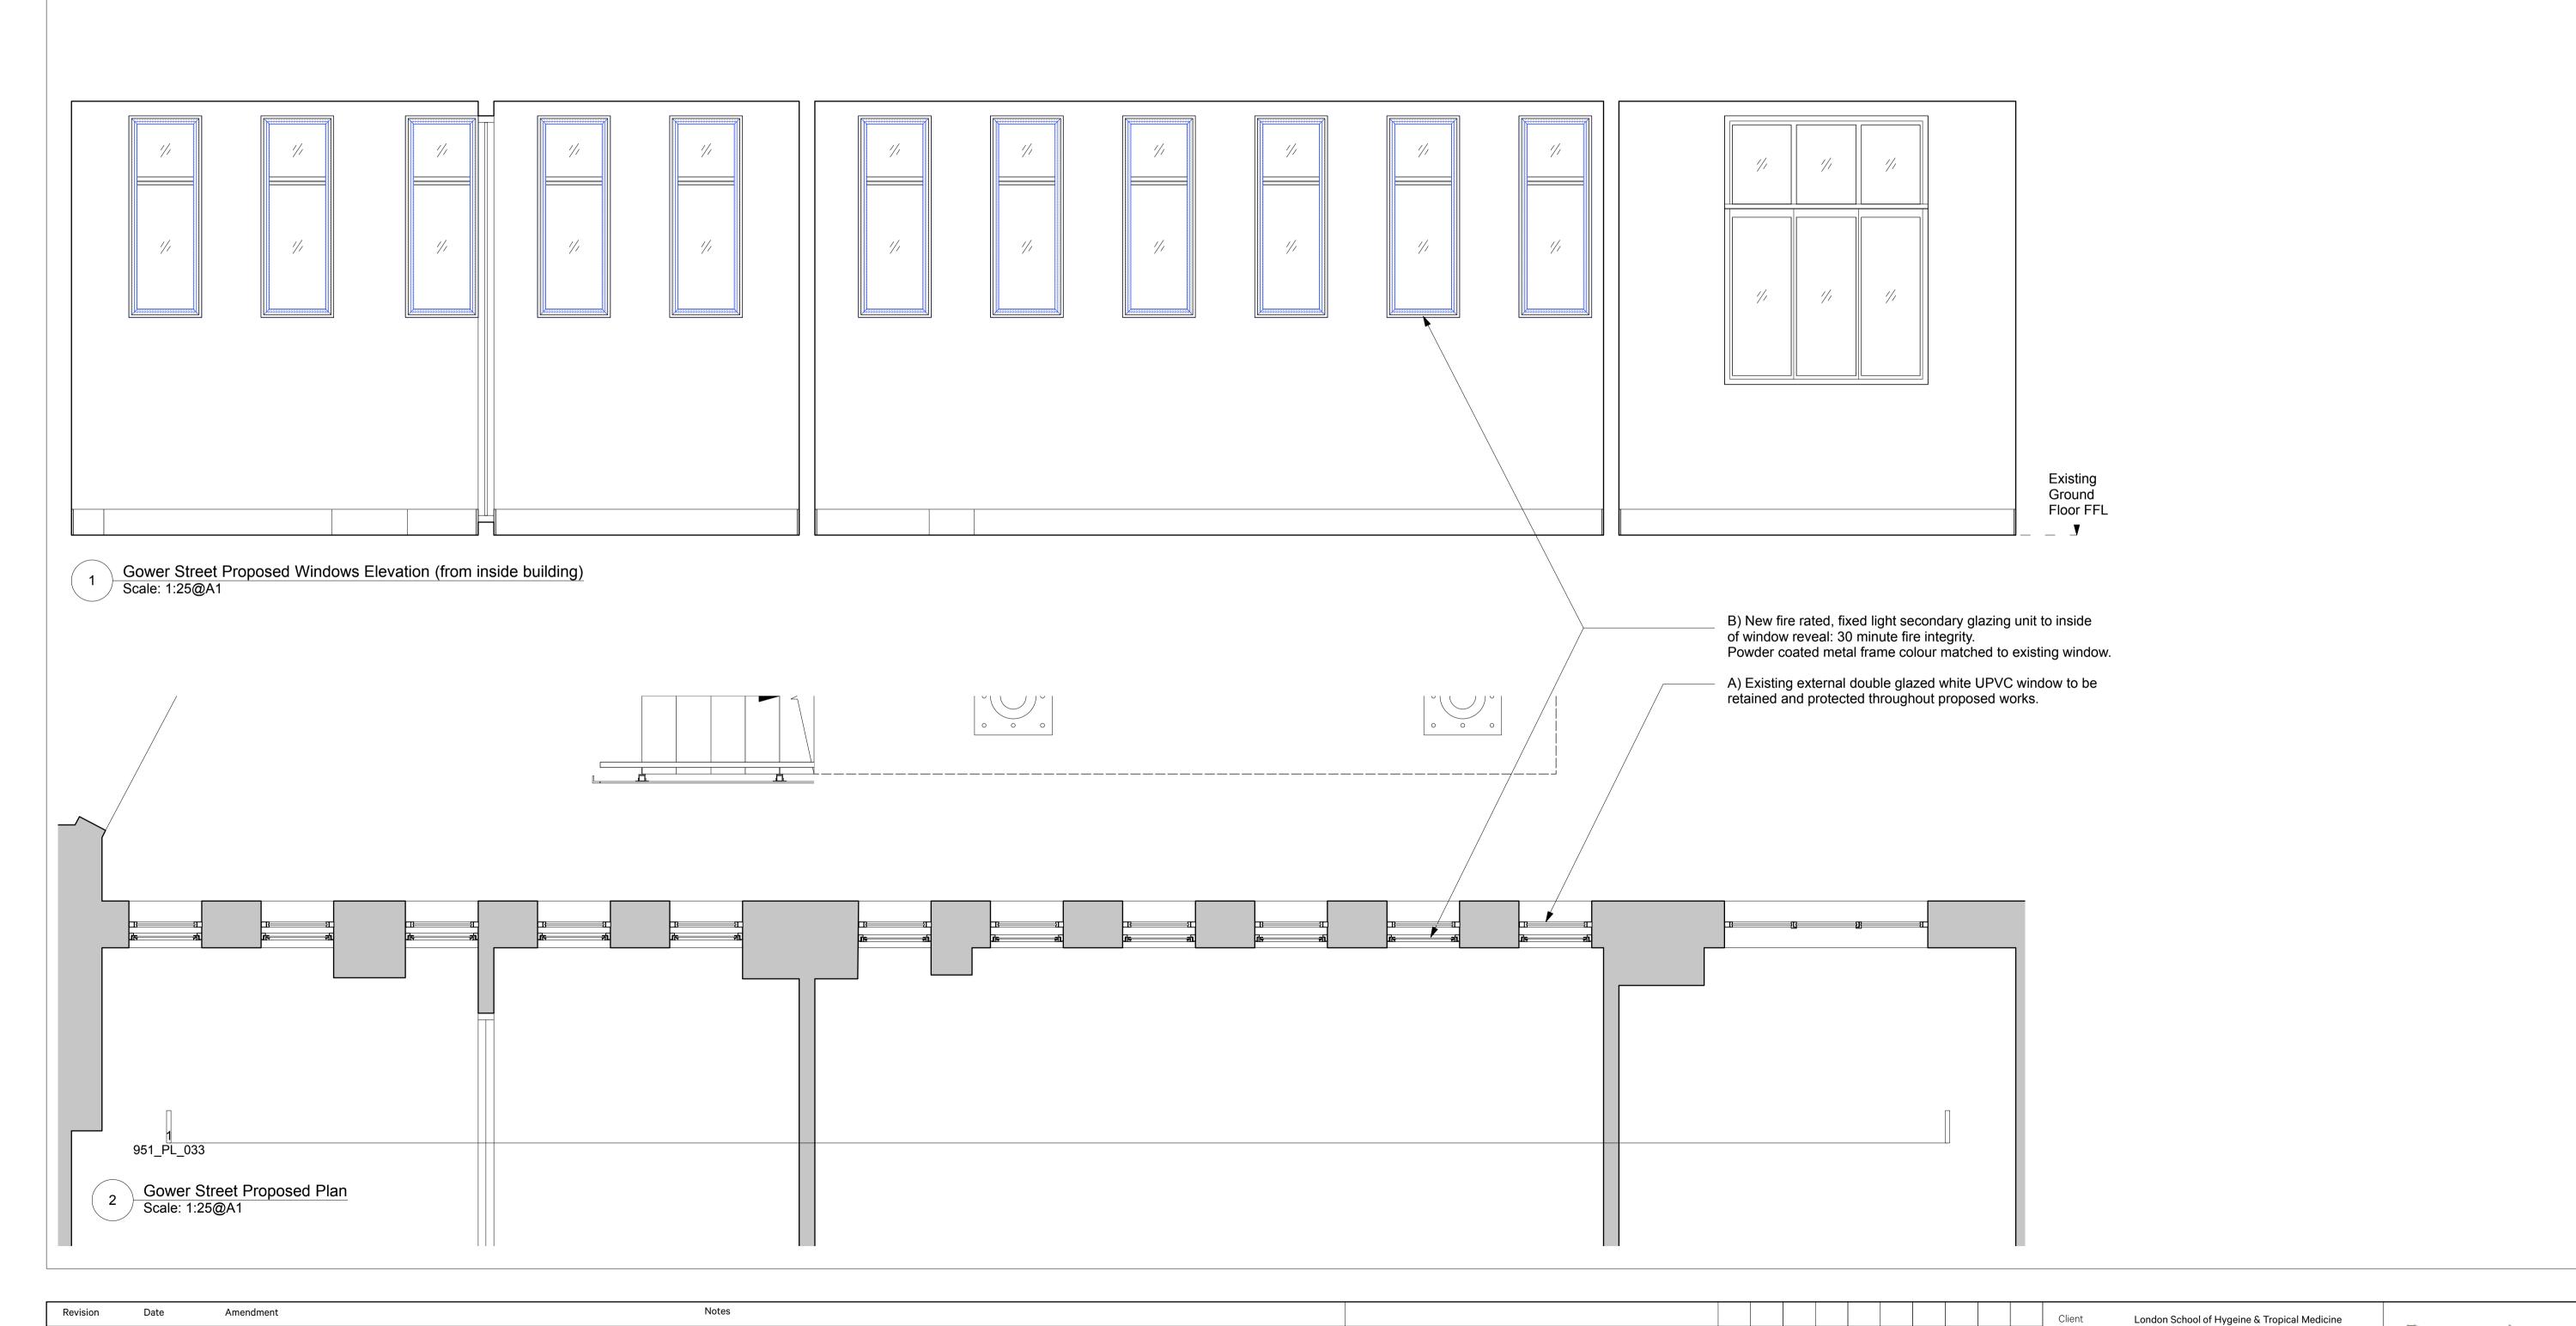

For window locations refer to location key plans (drawing 951/PL/009 - 951/PL/019)

Planning Issue

| London School of Hygeine & Tropical Medicine Phase 3 External Fire Strategy Gower Street Proposed Windows |                              |                      | Burwell Architects                                                                 |  |
|-----------------------------------------------------------------------------------------------------------|------------------------------|----------------------|------------------------------------------------------------------------------------|--|
| 1:25 @ A1<br>January 2023                                                                                 |                              | Drawn <b>TW</b>      | info@burwellarchitects.com<br>www.burwellarchitects.com                            |  |
| 0                                                                                                         | Drawing N° <b>951_PL_033</b> | Revision<br><b>A</b> | Unit 0.01 California Building<br>Deals Gateway<br>London SE13 7SB<br>020 8305 6010 |  |