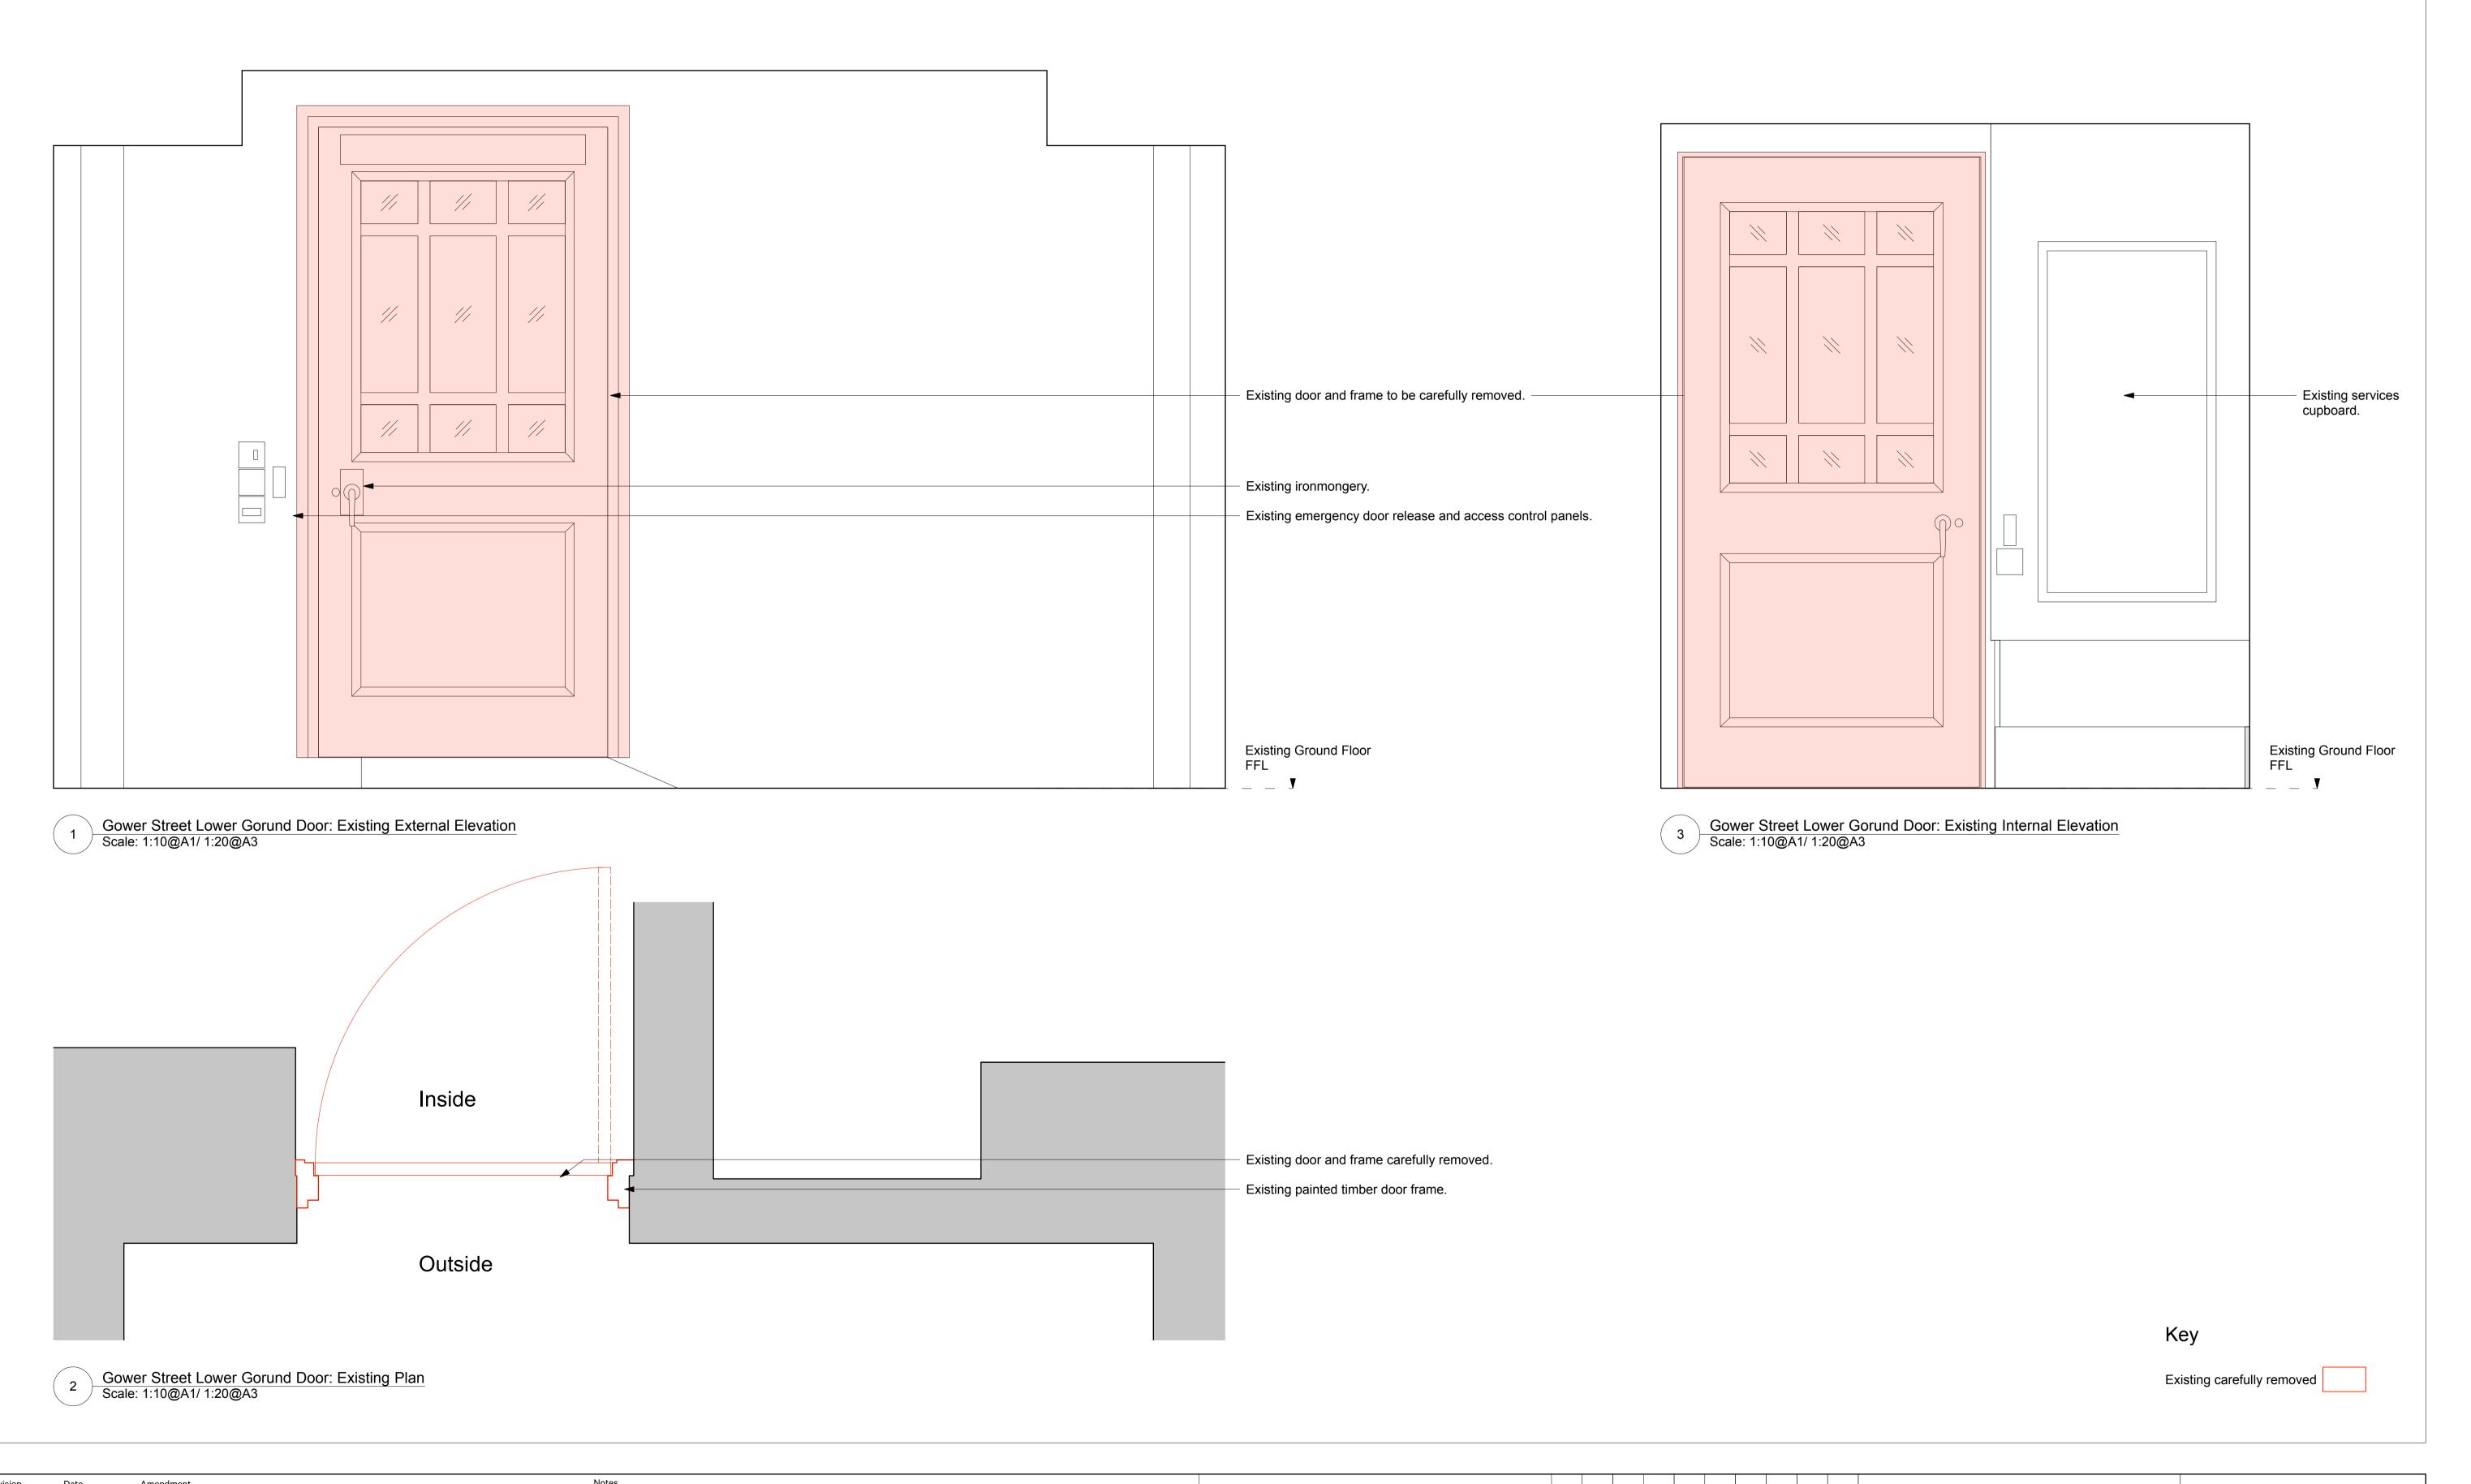

| Revision | Date       | Amendment      |                                                                                                                                                                                                                                                            |                                                                                                                           | Clie       | nt <b>Londo</b>                                                                               | School of Hygeine &   | Tropical Medicine              |                                                                                    |
|----------|------------|----------------|------------------------------------------------------------------------------------------------------------------------------------------------------------------------------------------------------------------------------------------------------------|---------------------------------------------------------------------------------------------------------------------------|------------|-----------------------------------------------------------------------------------------------|-----------------------|--------------------------------|------------------------------------------------------------------------------------|
| A        | 10.02.2023 | Planning Issue |                                                                                                                                                                                                                                                            |                                                                                                                           | Proj       | Project Phase 3 External Fire Strategy  Drawing Gower Street Existing Lower Ground Floor Door |                       | Burwell Architects             |                                                                                    |
|          |            |                |                                                                                                                                                                                                                                                            |                                                                                                                           | Dra        |                                                                                               |                       | immilianndannaliannihannihanni |                                                                                    |
|          |            |                |                                                                                                                                                                                                                                                            |                                                                                                                           | Sca<br>Dat | e 1:10 @ A1<br>e January 202                                                                  | Drawn                 | TW                             | info@burwellarchitects.com<br>www.burwellarchitects.com                            |
|          |            |                | NO DIMENSIONS ARE TO BE SCALED FROM THIS DRAWING. THE CONTRACTOR/MANUFACTURER IS RESPONSIBLE FOR CHECKING ALL DIMENSIONS.  LTD. COPYRIGHT IS RESERVED BY THEM AND THE DRAWING IS ISSUED ON CONDITION THAT IT IS NOT COPIED, REPRODUCED, RETAINED OR DISCLO | NS AND QUERYING ANY DISCREPANCIES. THIS DRAWING IS THE PROP<br>CLOSED TO ANY UNAUTHORISED PERSON, EITHER WHOLLY OR IN PAR |            | ect N° Drav                                                                                   | ng №<br><b>PL_028</b> | Revision<br><b>A</b>           | Unit 0.01 California Building<br>Deals Gateway<br>London SE13 7SB<br>020 8305 6010 |