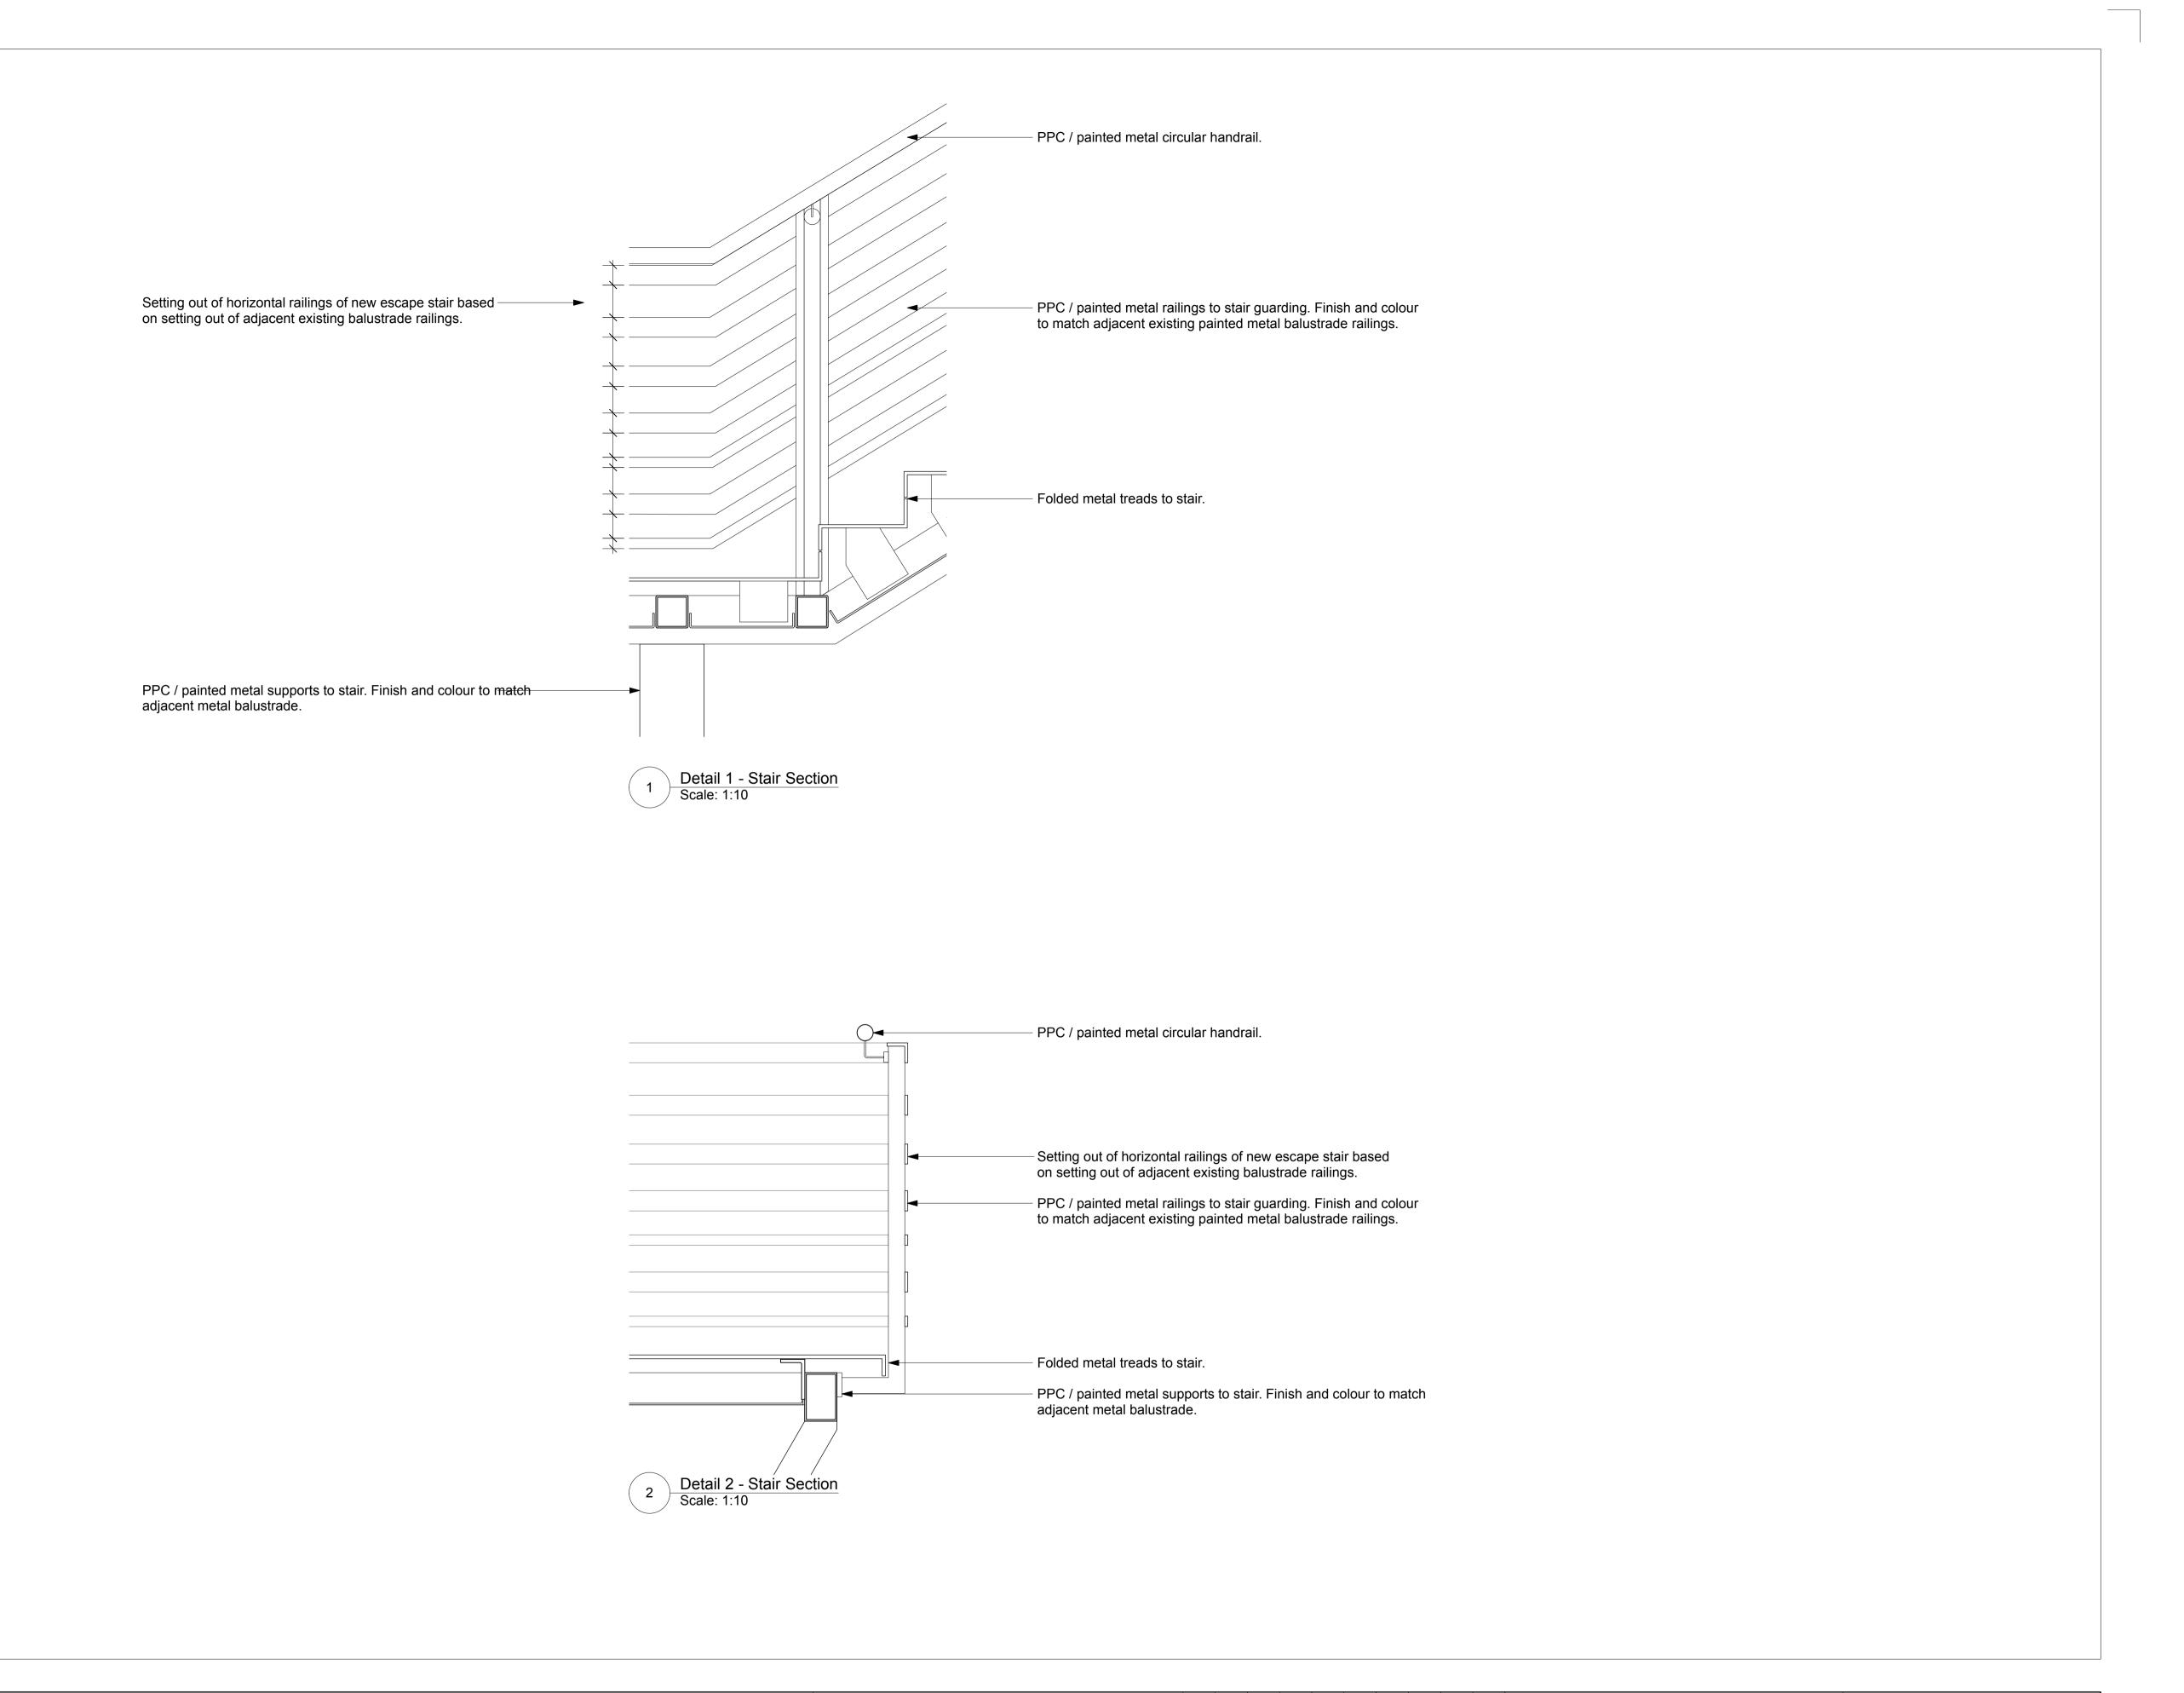

| Revision Date  A 10.02.2023 | Amendment Notes  Planning Issue                                                                                                                                                                               | Client<br>Project<br>Drawing | London School of Hygeine & Tro<br>Phase 3 External Fire Strategy<br>Gower Street Stair Proposed De |                      | Burwell Architects                                                                 |  |
|-----------------------------|---------------------------------------------------------------------------------------------------------------------------------------------------------------------------------------------------------------|------------------------------|----------------------------------------------------------------------------------------------------|----------------------|------------------------------------------------------------------------------------|--|
|                             |                                                                                                                                                                                                               | Scale 1                      | 1:50 @ A1 Drawn TW January 2023                                                                    |                      | info@burwellarchitects.com<br>www.burwellarchitects.com                            |  |
|                             | NO DIMENSIONS ARE TO BE SCALED EROM THIS DRAWING, THE CONTRACTOR/MANLIFACTURED IS RESPONSIBLE FOR CHECKING ALL DIMENSIONS AND OHIERVING ANY DISCREPANCIES THIS DRAWING IS THE PROPERTY OF RURWELL ARCHITECTS. | Project N° <b>951</b>        | Drawing N° <b>951_PL_023</b>                                                                       | Revision<br><b>A</b> | Unit 0.01 California Building<br>Deals Gateway<br>London SE13 7SB<br>020 8305 6010 |  |