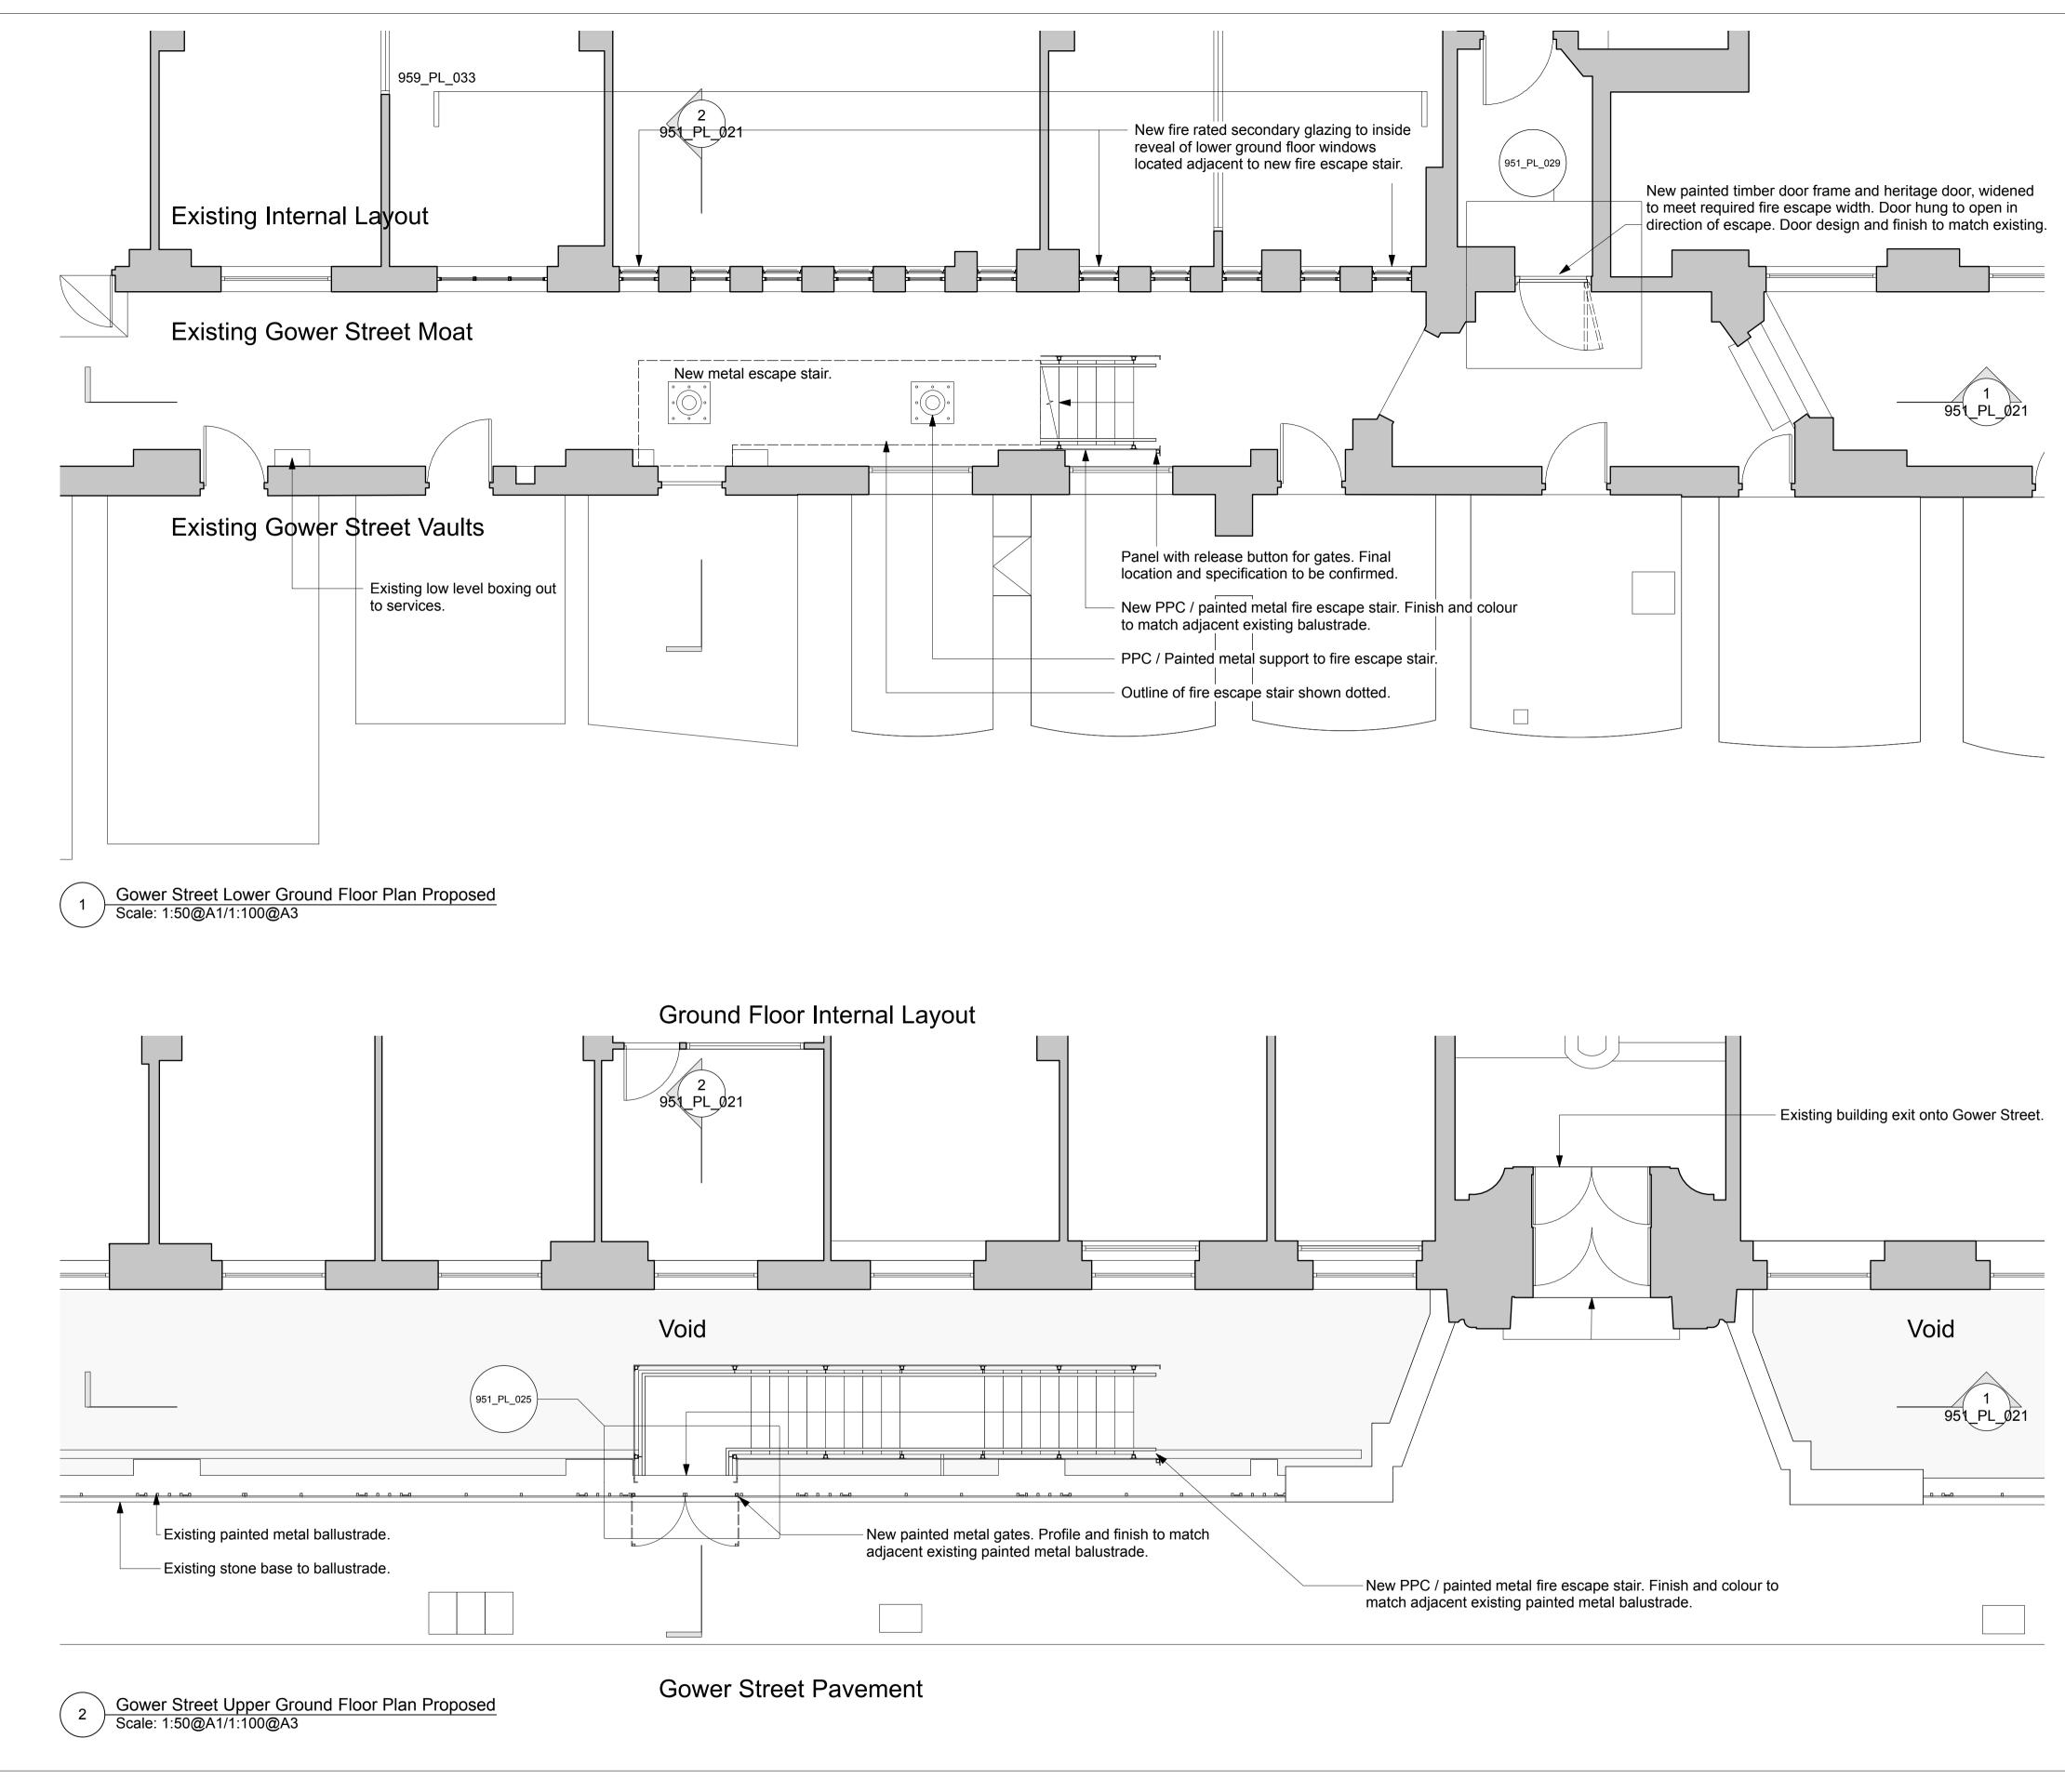

| Client<br>Project |                                       | London School of Hygeine & Tropical Medicine<br>Phase 3 External Fire Strategy |                      |               |  |  |  |
|-------------------|---------------------------------------|--------------------------------------------------------------------------------|----------------------|---------------|--|--|--|
| Drawing           |                                       | Gower Street Prop                                                              | treet Proposed Plans |               |  |  |  |
| Scale<br>Date     | 1:50 @ A1/ 1:100 @ A3<br>January 2023 |                                                                                | Drawn                | TW            |  |  |  |
| Project Nº<br>951 |                                       | Drawing N°<br>951_PL_019                                                       |                      | Revision<br>A |  |  |  |