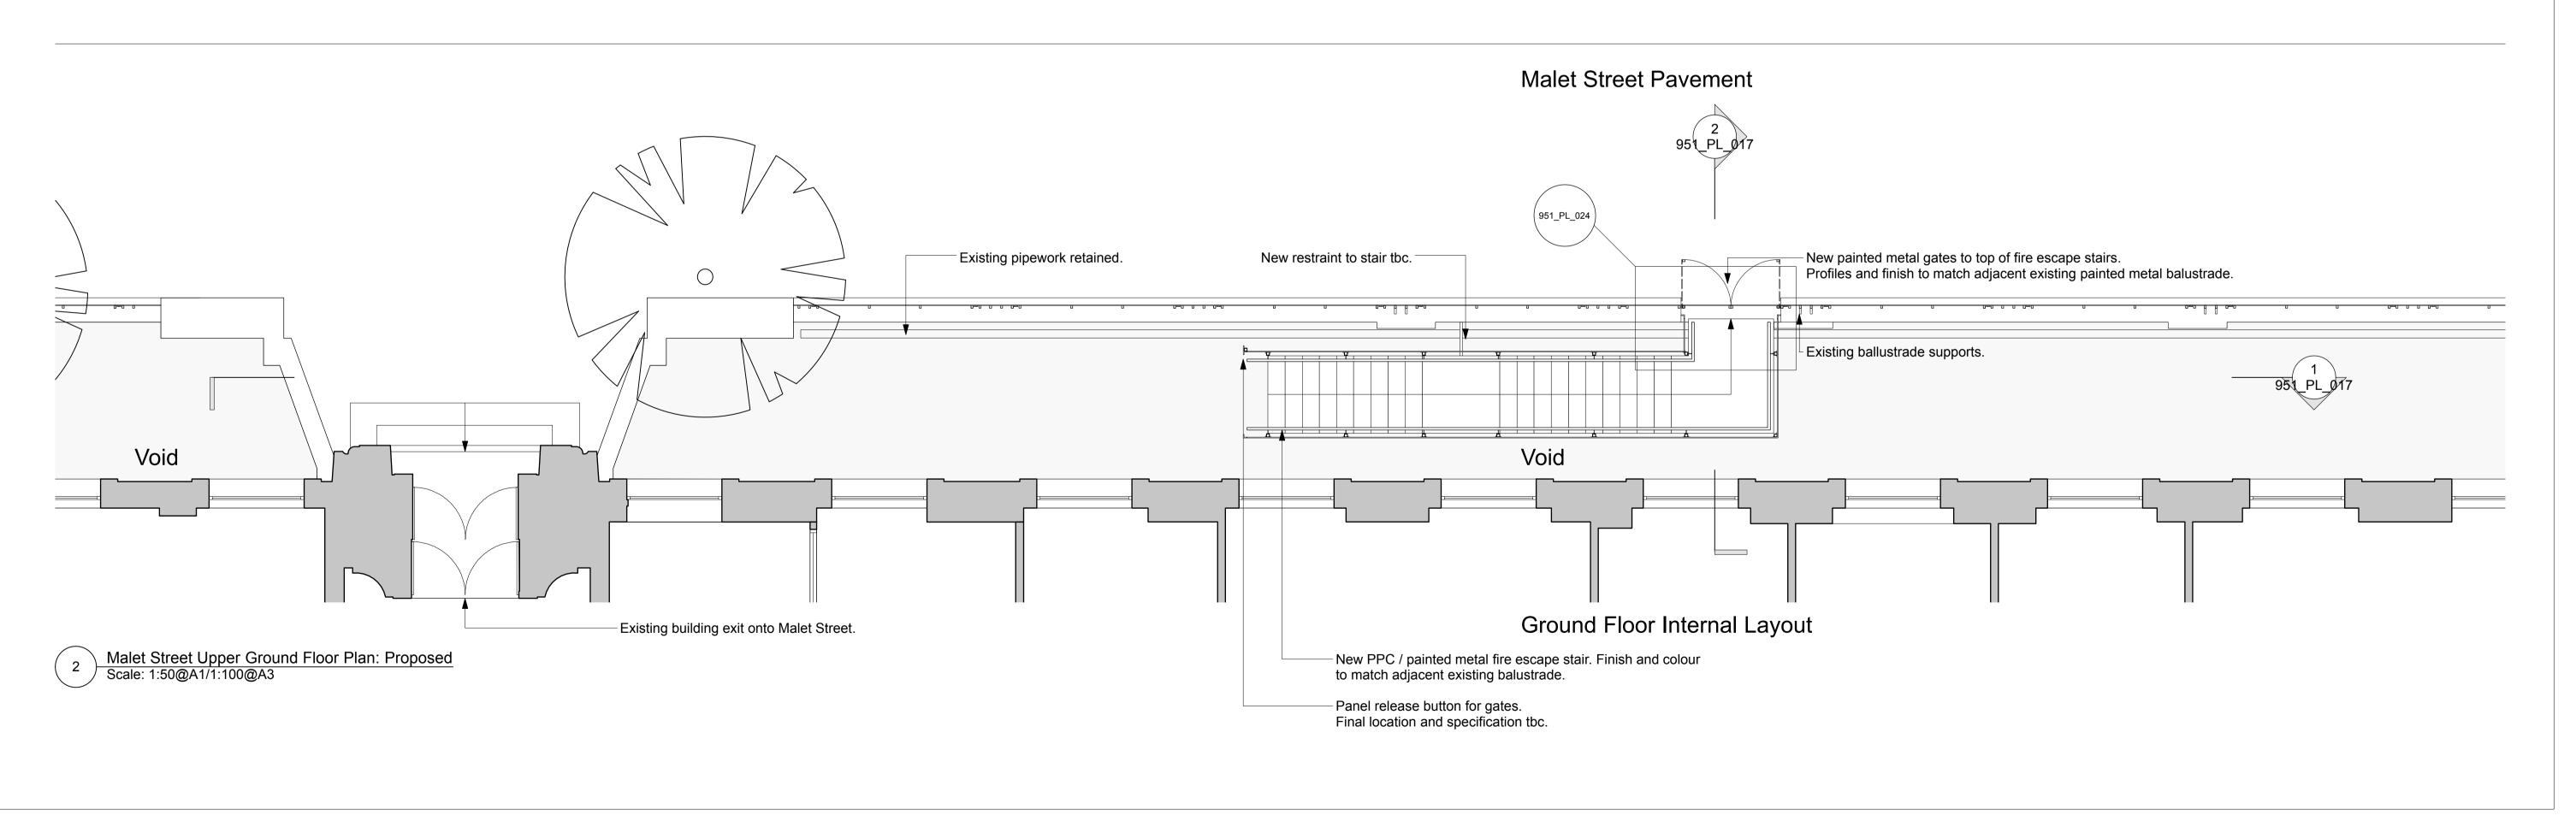

| Revision | Date       | Amendment      | Notes |                                                                                                                                                                                                                                                                                                                                                                                                                            | Client                | London School of Hygeine & Tropical Medicine Phase 3 External Fire Strategy |               | Burwall Architacte                                                                 |
|----------|------------|----------------|-------|----------------------------------------------------------------------------------------------------------------------------------------------------------------------------------------------------------------------------------------------------------------------------------------------------------------------------------------------------------------------------------------------------------------------------|-----------------------|-----------------------------------------------------------------------------|---------------|------------------------------------------------------------------------------------|
| A        | 10.02.2023 | Planning Issue |       | 0 1 2 3 4 51                                                                                                                                                                                                                                                                                                                                                                                                               | 1 Drawing             | Malet Street Proposed Plans                                                 |               | Burwell Architects                                                                 |
|          |            |                |       |                                                                                                                                                                                                                                                                                                                                                                                                                            |                       | 1:50 @ A1/ 1:100 @ A3 Drawn January 2023                                    | TW            | info@burwellarchitects.com<br>www.burwellarchitects.com                            |
|          |            |                |       | NO DIMENSIONS ARE TO BE SCALED FROM THIS DRAWING. THE CONTRACTOR/MANUFACTURER IS RESPONSIBLE FOR CHECKING ALL DIMENSIONS AND QUERYING ANY DISCREPANCIES. THIS DRAWING IS THE PROPERTY OF BURWELL ARCHITEC' LTD. COPYRIGHT IS RESERVED BY THEM AND THE DRAWING IS ISSUED ON CONDITION THAT IT IS NOT COPIED, REPRODUCED, RETAINED OR DISCLOSED TO ANY UNAUTHORISED PERSON, EITHER WHOLLY OR IN PART, WITHOUT WRITTEN CONSE! | Project N° <b>951</b> | Drawing Nº 951_PL_015                                                       | Revision<br>A | Unit 0.01 California Building<br>Deals Gateway<br>London SE13 7SB<br>020 8305 6010 |