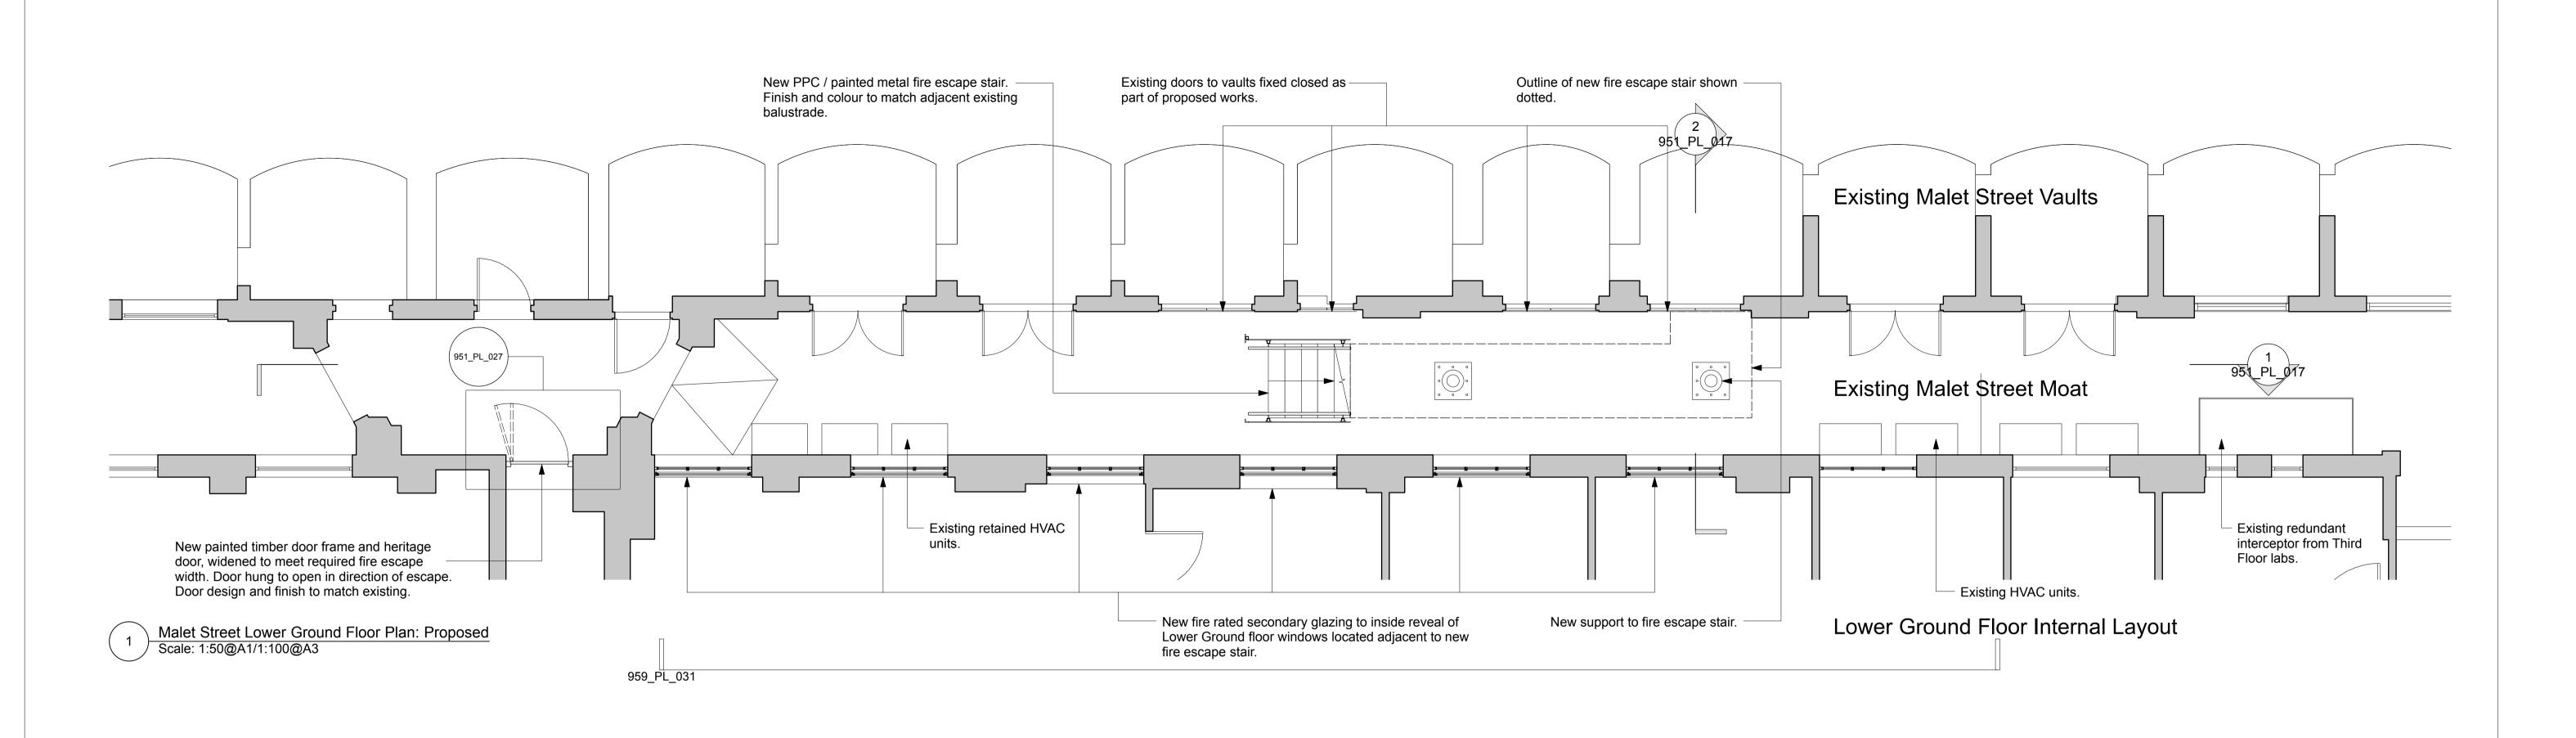

| Revision | Date       | Amendment      | Notes |                                                                                                                                                                                                                                                                                                                                                                                                                            | Client                | London School of Hygeine & Tropical Medicine Phase 3 External Fire Strategy |               | Burwall Architacte                                                                 |
|----------|------------|----------------|-------|----------------------------------------------------------------------------------------------------------------------------------------------------------------------------------------------------------------------------------------------------------------------------------------------------------------------------------------------------------------------------------------------------------------------------|-----------------------|-----------------------------------------------------------------------------|---------------|------------------------------------------------------------------------------------|
| A        | 10.02.2023 | Planning Issue |       | 0 1 2 3 4 51                                                                                                                                                                                                                                                                                                                                                                                                               | 1 Drawing             | Malet Street Proposed Plans                                                 |               | Burwell Architects                                                                 |
|          |            |                |       |                                                                                                                                                                                                                                                                                                                                                                                                                            |                       | 1:50 @ A1/ 1:100 @ A3 Drawn January 2023                                    | TW            | info@burwellarchitects.com<br>www.burwellarchitects.com                            |
|          |            |                |       | NO DIMENSIONS ARE TO BE SCALED FROM THIS DRAWING. THE CONTRACTOR/MANUFACTURER IS RESPONSIBLE FOR CHECKING ALL DIMENSIONS AND QUERYING ANY DISCREPANCIES. THIS DRAWING IS THE PROPERTY OF BURWELL ARCHITEC' LTD. COPYRIGHT IS RESERVED BY THEM AND THE DRAWING IS ISSUED ON CONDITION THAT IT IS NOT COPIED, REPRODUCED, RETAINED OR DISCLOSED TO ANY UNAUTHORISED PERSON, EITHER WHOLLY OR IN PART, WITHOUT WRITTEN CONSE! | Project N° <b>951</b> | Drawing Nº 951_PL_015                                                       | Revision<br>A | Unit 0.01 California Building<br>Deals Gateway<br>London SE13 7SB<br>020 8305 6010 |