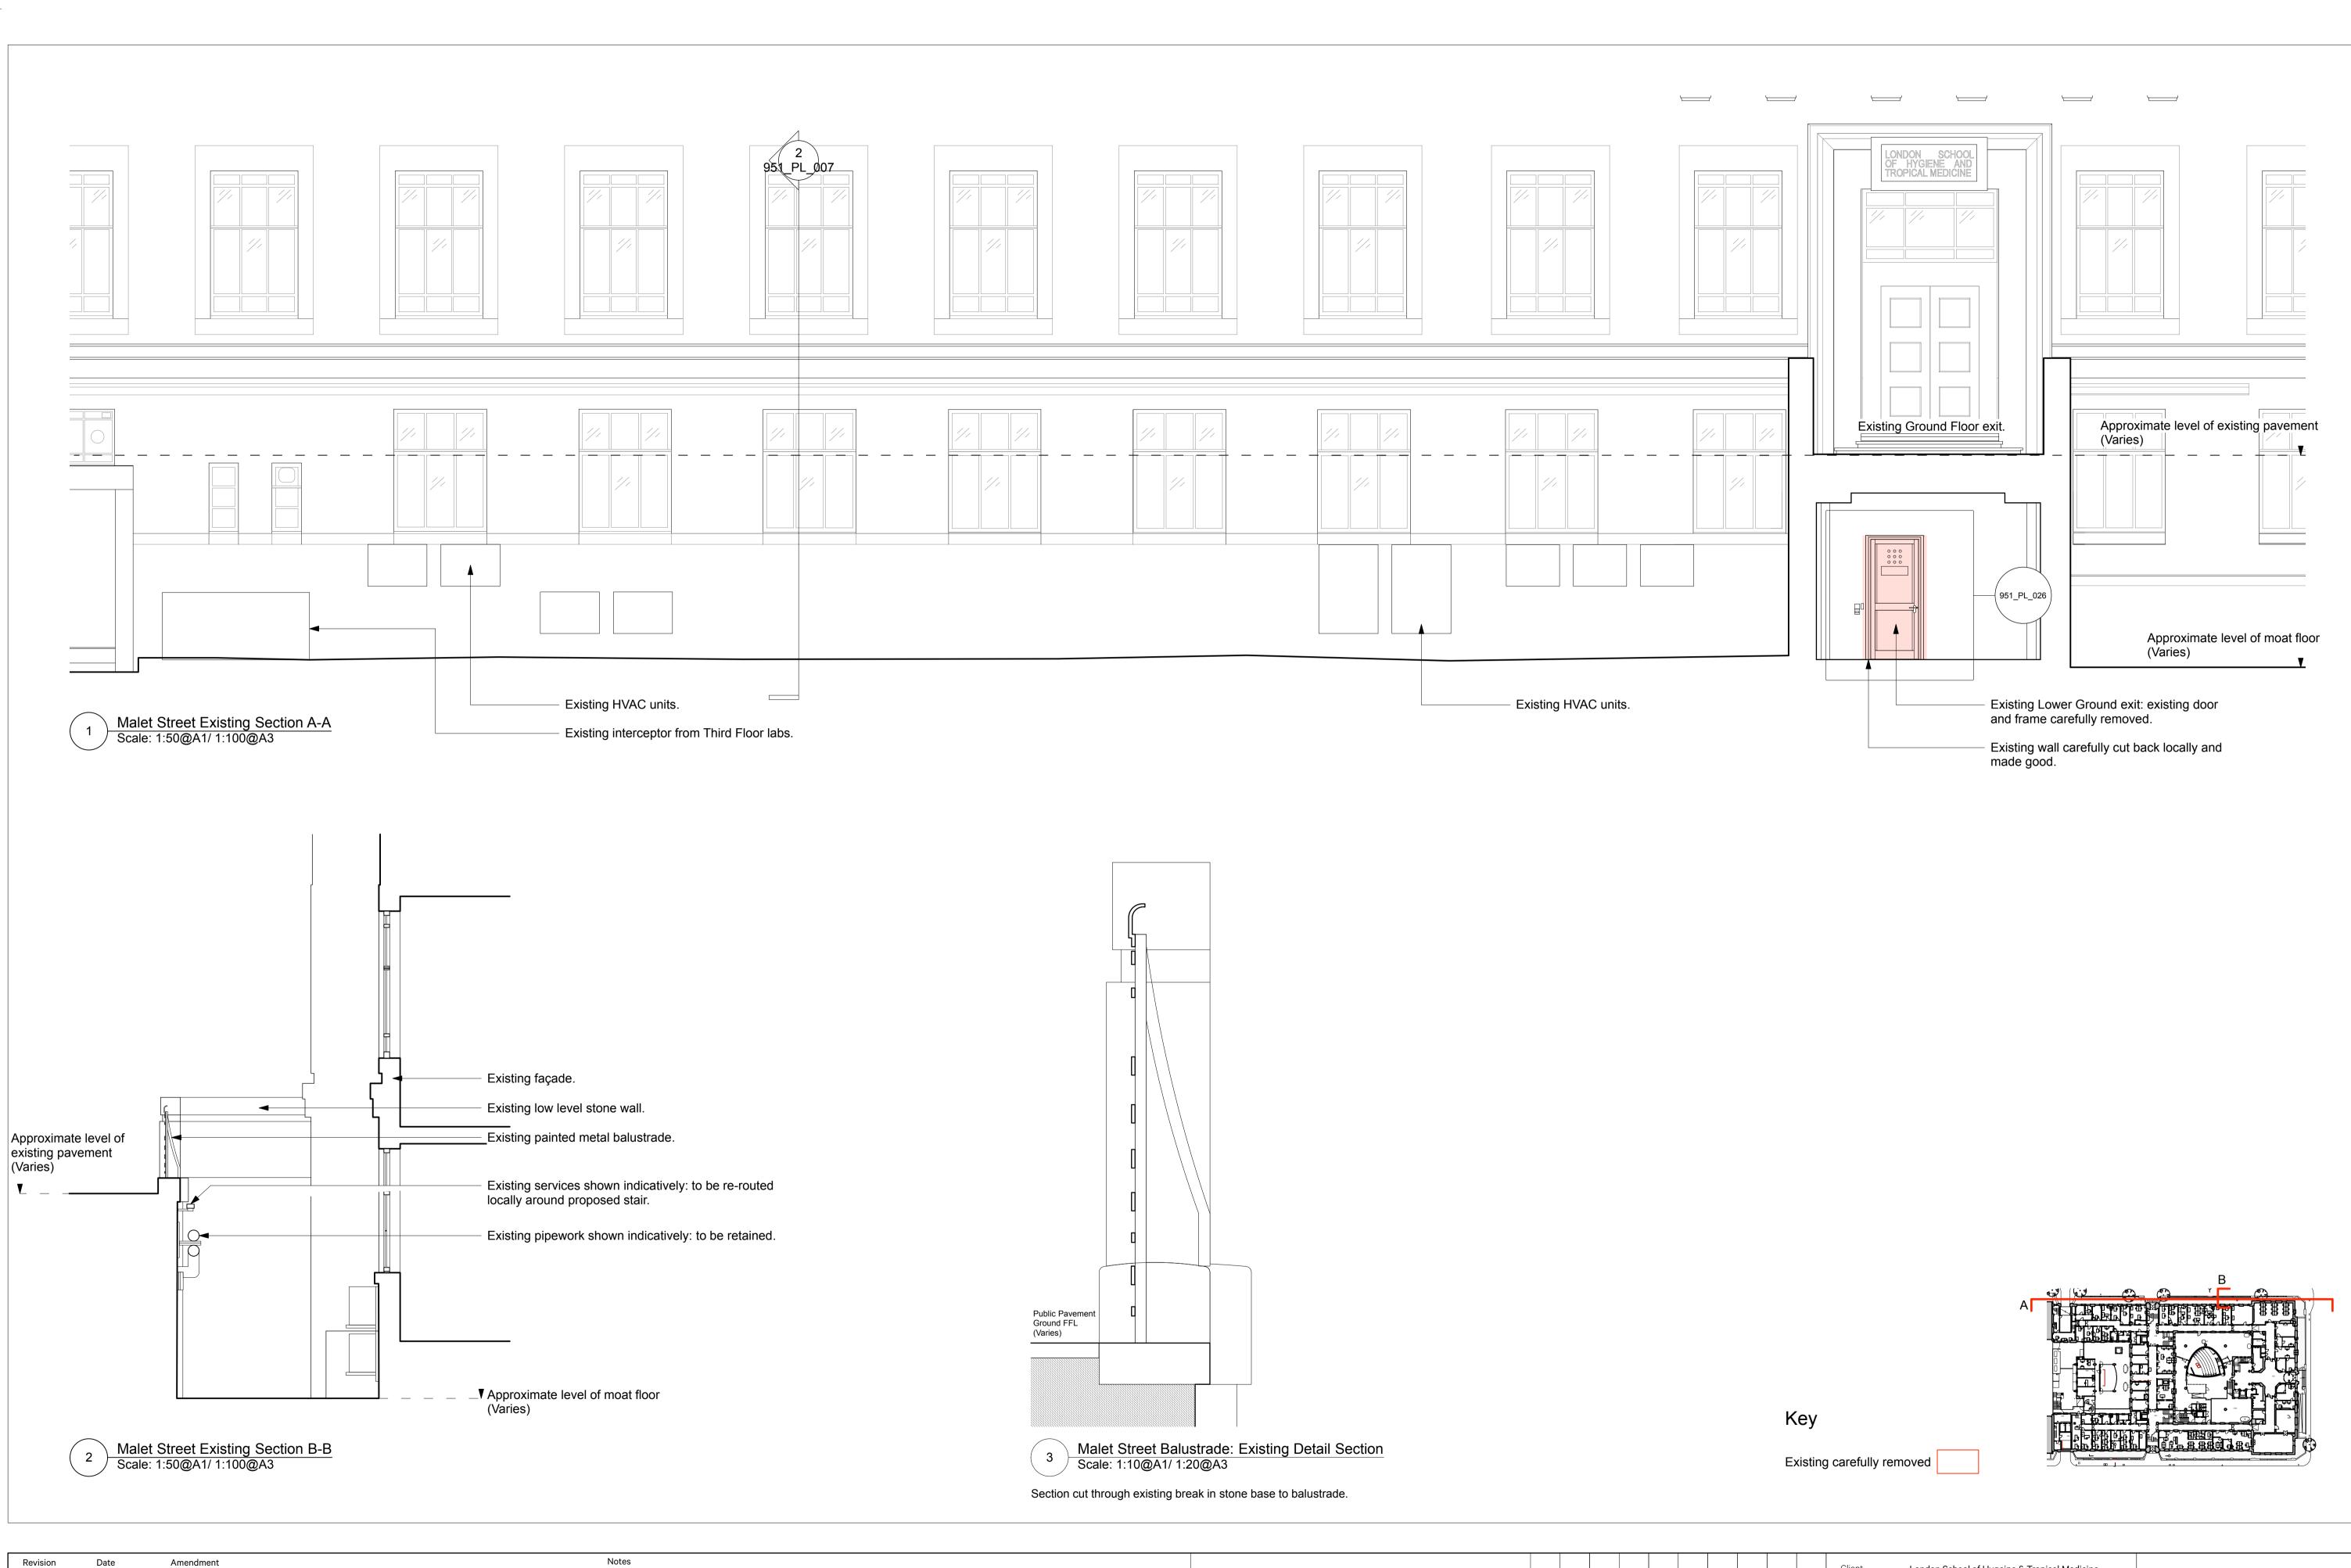

0 1 ∏∏∏ \_3

5 M

2

| ClientLondon School of Hygeine & Tropical MedicineProjectPhase 3 External Fire Strategy |                                       |                                |               |  |  |  |
|-----------------------------------------------------------------------------------------|---------------------------------------|--------------------------------|---------------|--|--|--|
| Drawing                                                                                 | Malet Street Exis                     | Malet Street Existing Sections |               |  |  |  |
| Scale<br>Date                                                                           | 1:50 @ A1/ 1:100 @ A3<br>January 2023 | Drawn                          | ТW            |  |  |  |
| Project Nº<br>951                                                                       | Drawing N°<br>951_PL_007              | ,                              | Revision<br>A |  |  |  |