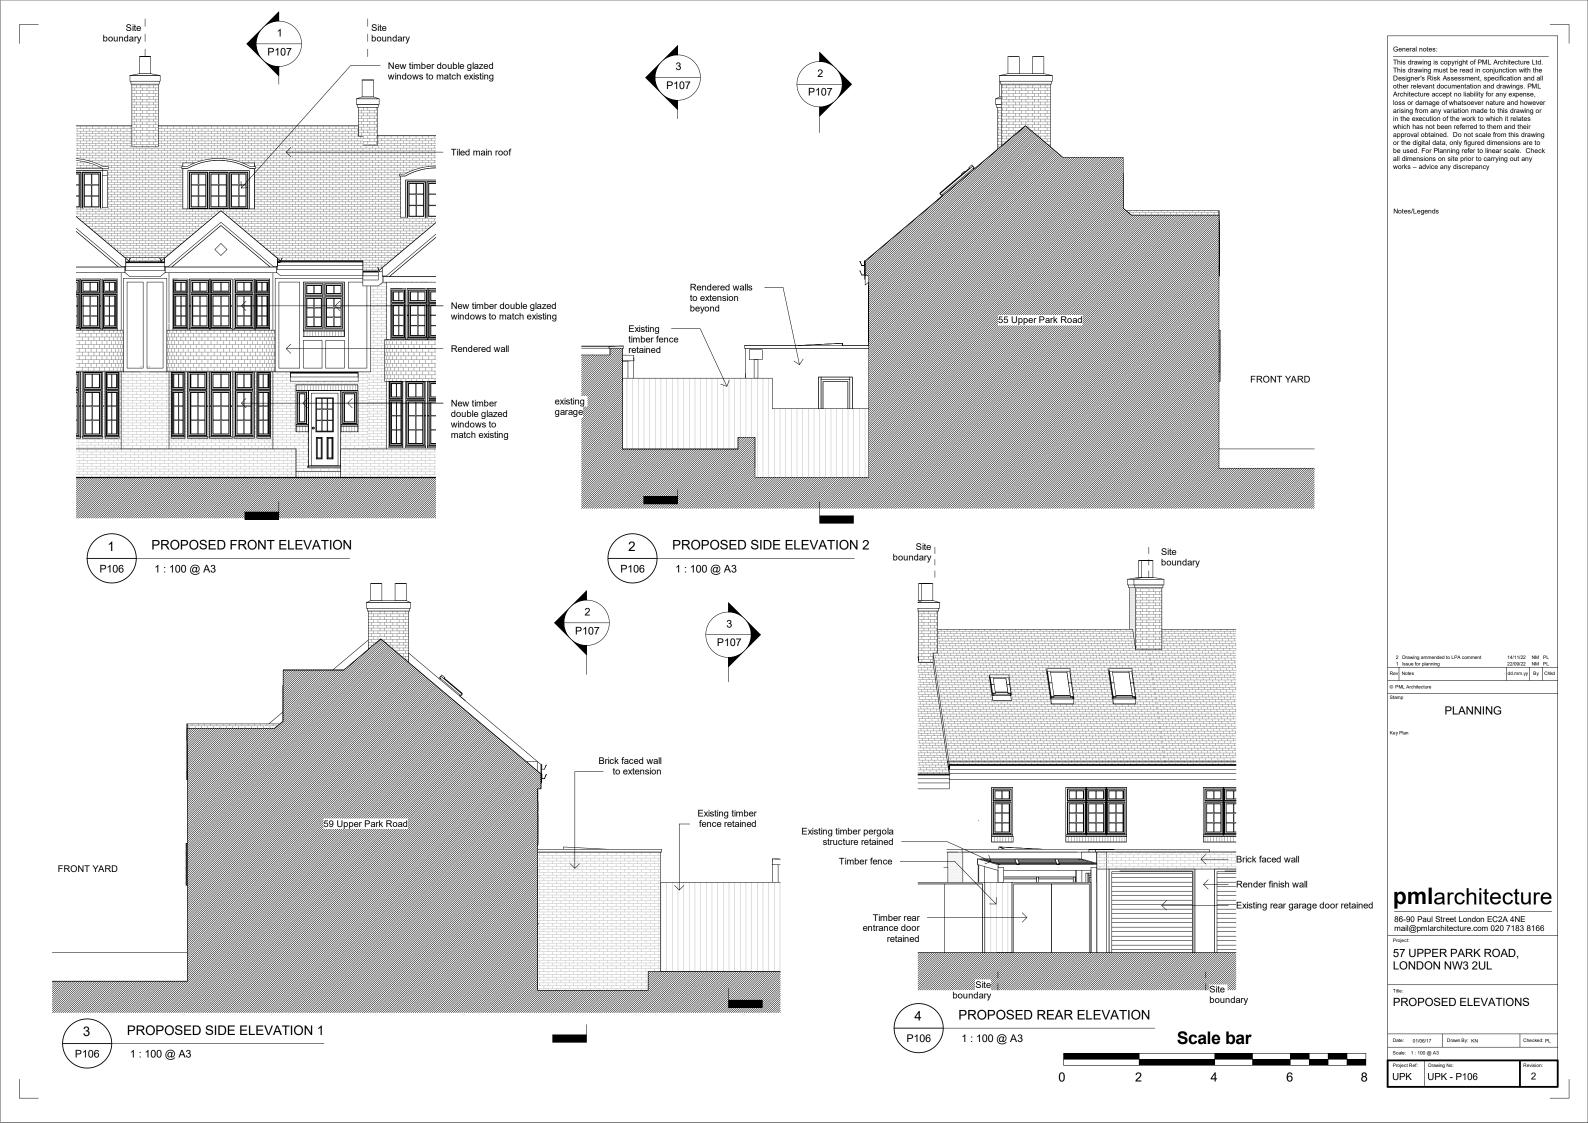

elevant documentation and drawings. PML Architecture accept no liability for any expense,

Architecture accept no liability for any expense, loss or damage of whatsoever nature and however arising from any variation made to this drawing or in the execution of the work to which it relates which has not been referred to them and their approval obtained. Do not scale from this drawing or the digital data, only figured dimensions are to be used. For Planning refer to linear scale. Check all dimensions on site prior to carrying out any works – advice any discrepancy

Notes/Legends

86-90 Paul Street London EC2A 4NE mail@pmlarchitecture.com 020 7183 8166

57 UPPER PARK ROAD, LONDON NW3 2UL

SITE AND LOCATION PLAN

Date: 01/06/17 Drawn By: KN Scale: As indicated @ A3

UPK

UPK - P101

2