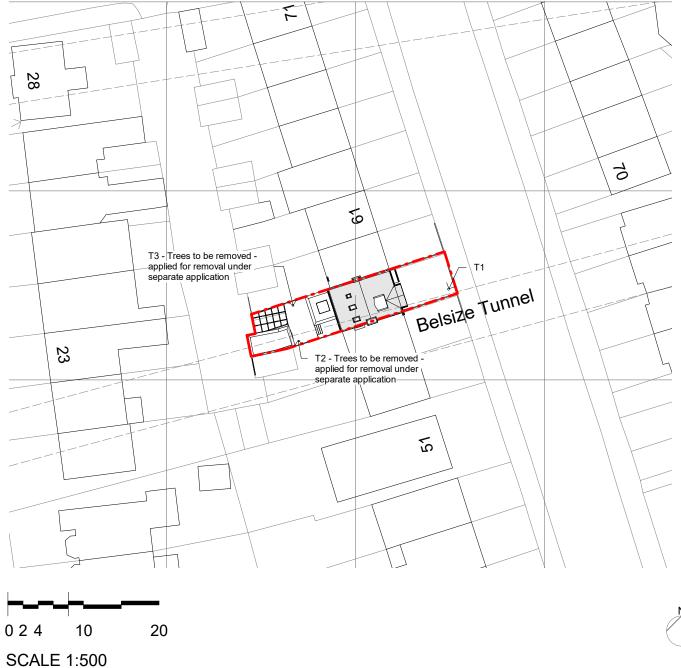

SITE BOUNDARY DENOTED BY DASHED RED LINE

LOCATION PLAN P101 1:1250 @ A3

SITE PLAN

1:500 @ A3

PML Architecture