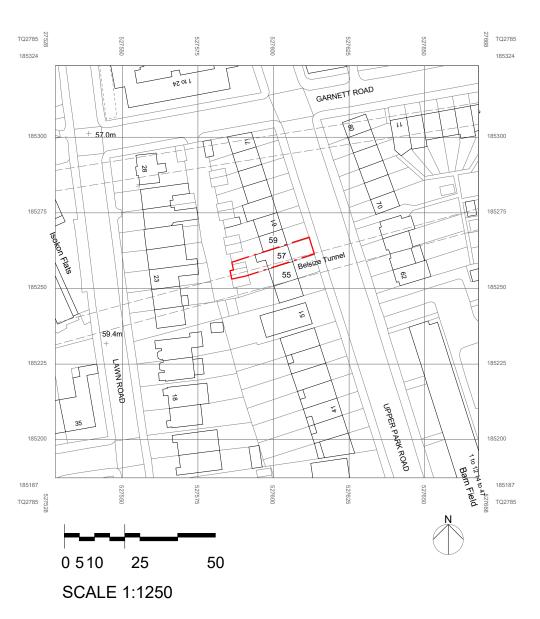

SITE BOUNDARY DENOTED BY DASHED RED LINE

LOCATION PLAN P101 1:1250 @ A3

SITE PLAN

1:500 @ A3

PML Architecture

Reproduction in whole or part is prohibited without the prior permission of Ordnance Survey and PML. Representations of features including roads track path and boundaries are no evidence of a right of way or property boundary. Plan based on information by Licensed OS Partner.