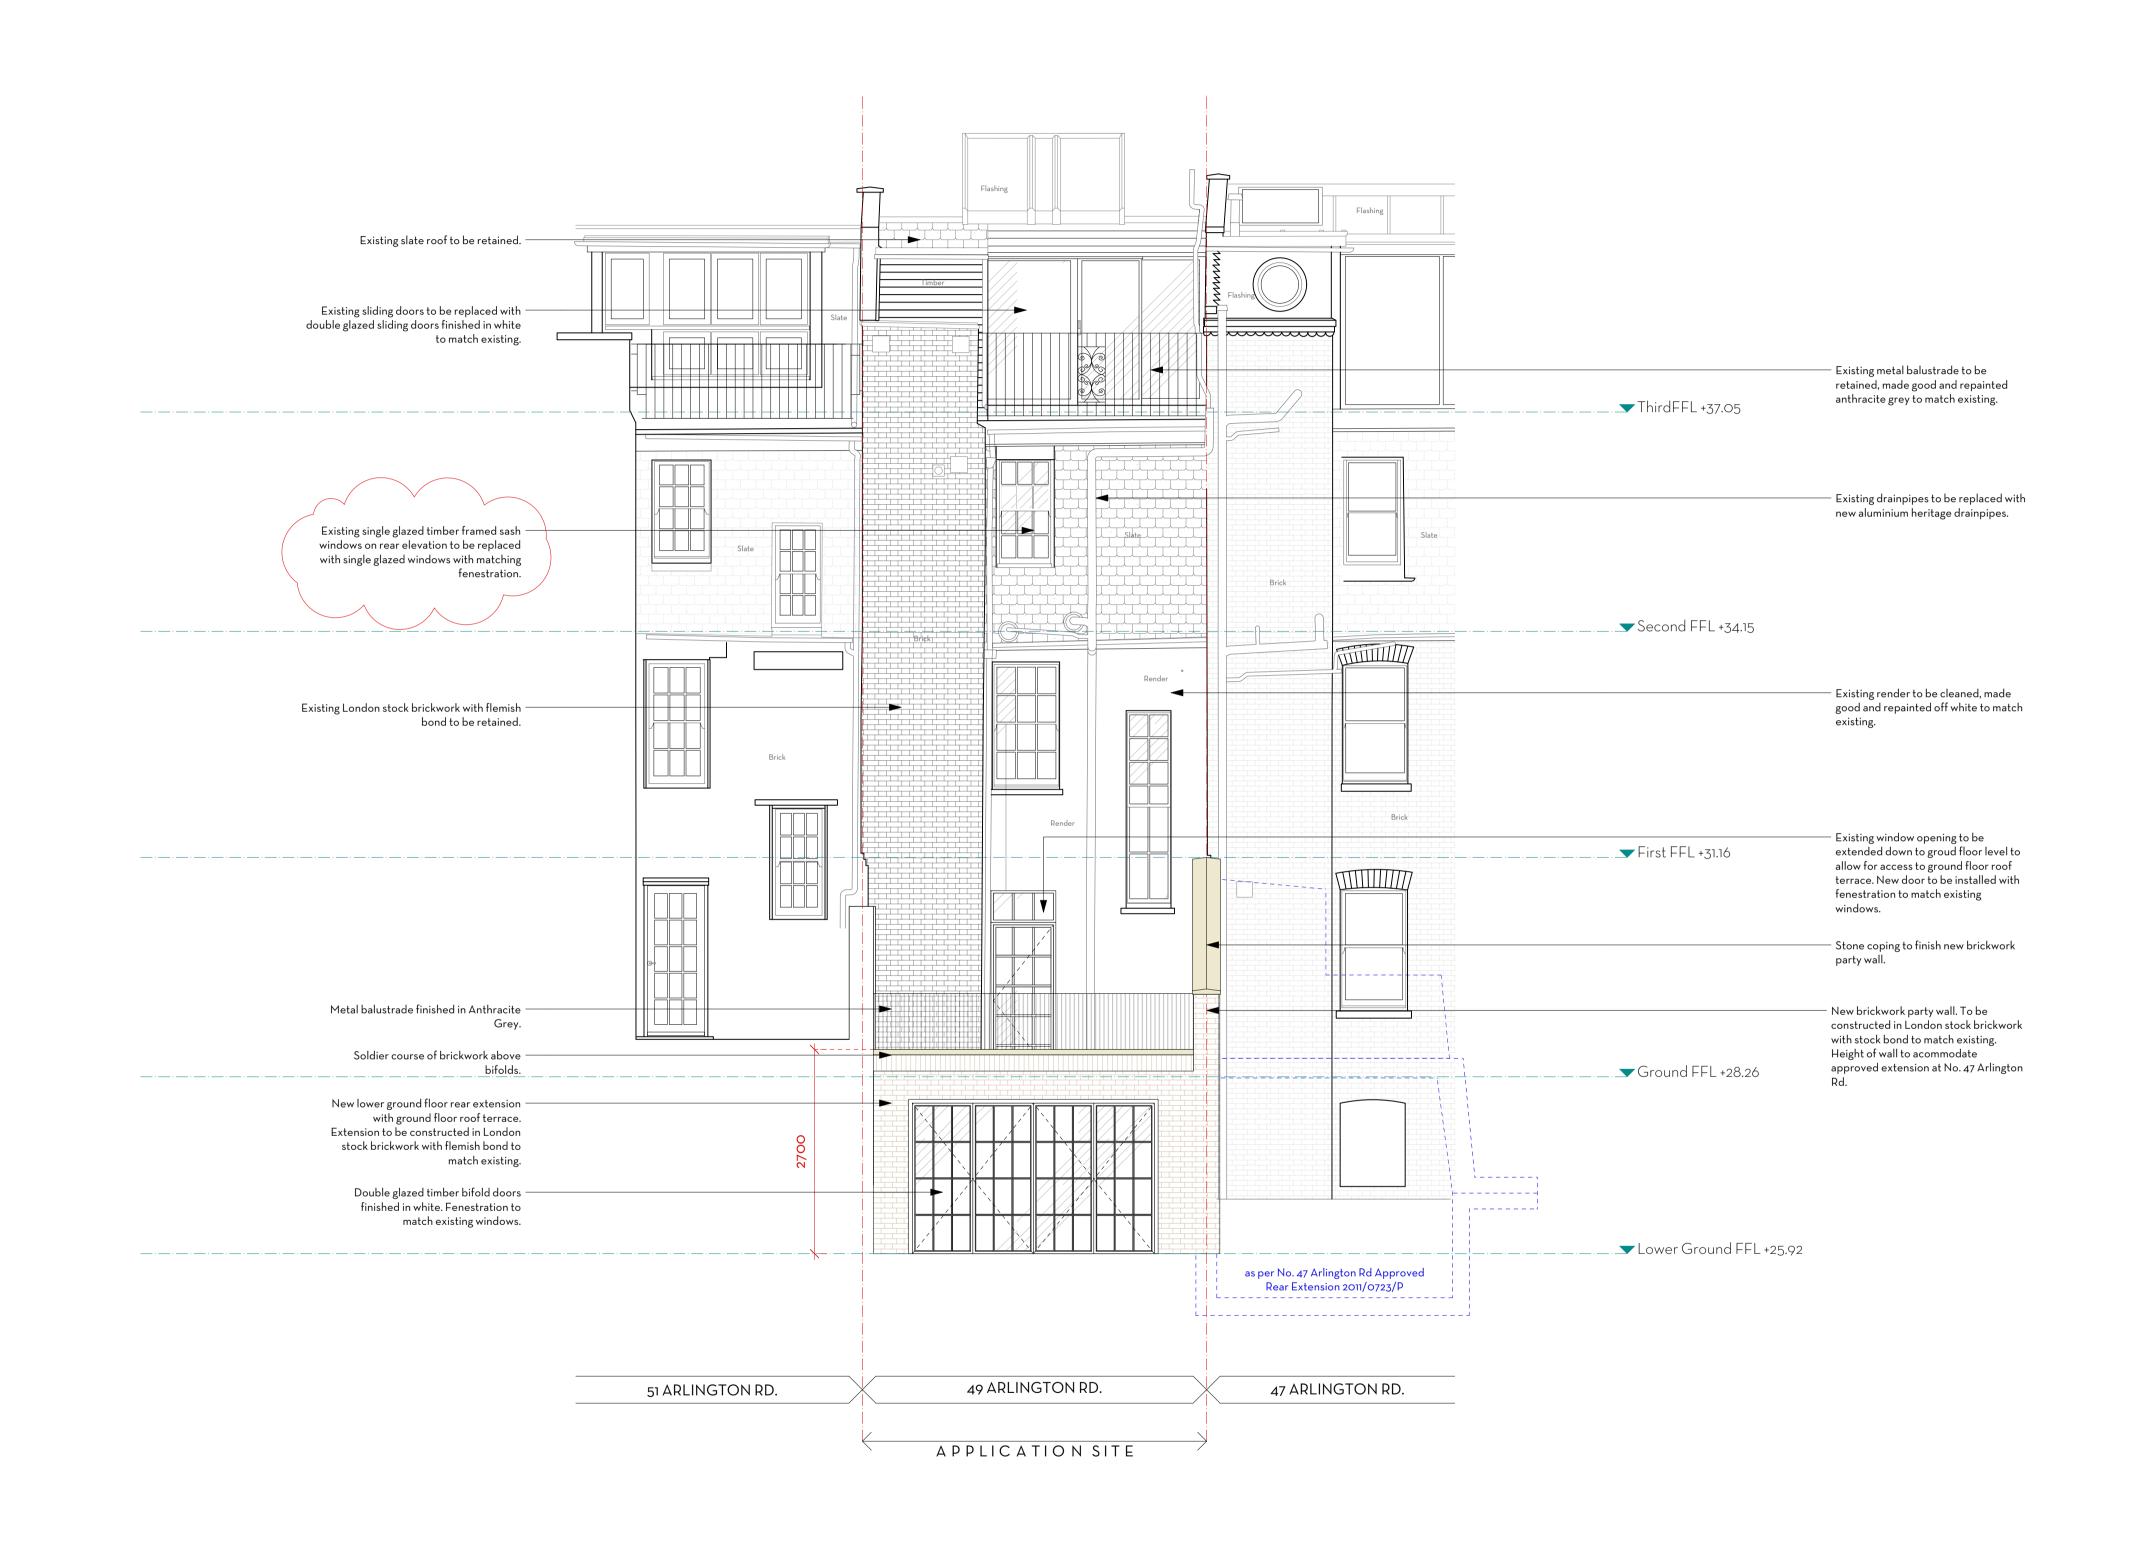

## FORPLANNING

Do not scale. Use figured dimensions only
All dimensions to be checked on site
All drawings to be read in conjunction with
the Structural Engineer's drawings

49 ARLINGON ROAD

PROPOSED REAR ELEVATION

muntiny-architecture.com

238-10-301-02

Single glazed windows

Issued for Planning

DESCRIPTION

DESCRIPTION

This drawing is the copyright of Mutiny Architecture Ltd. Not to be reproduced, retained or disclosed to any unauthorised person either wholly or in part without written permission.