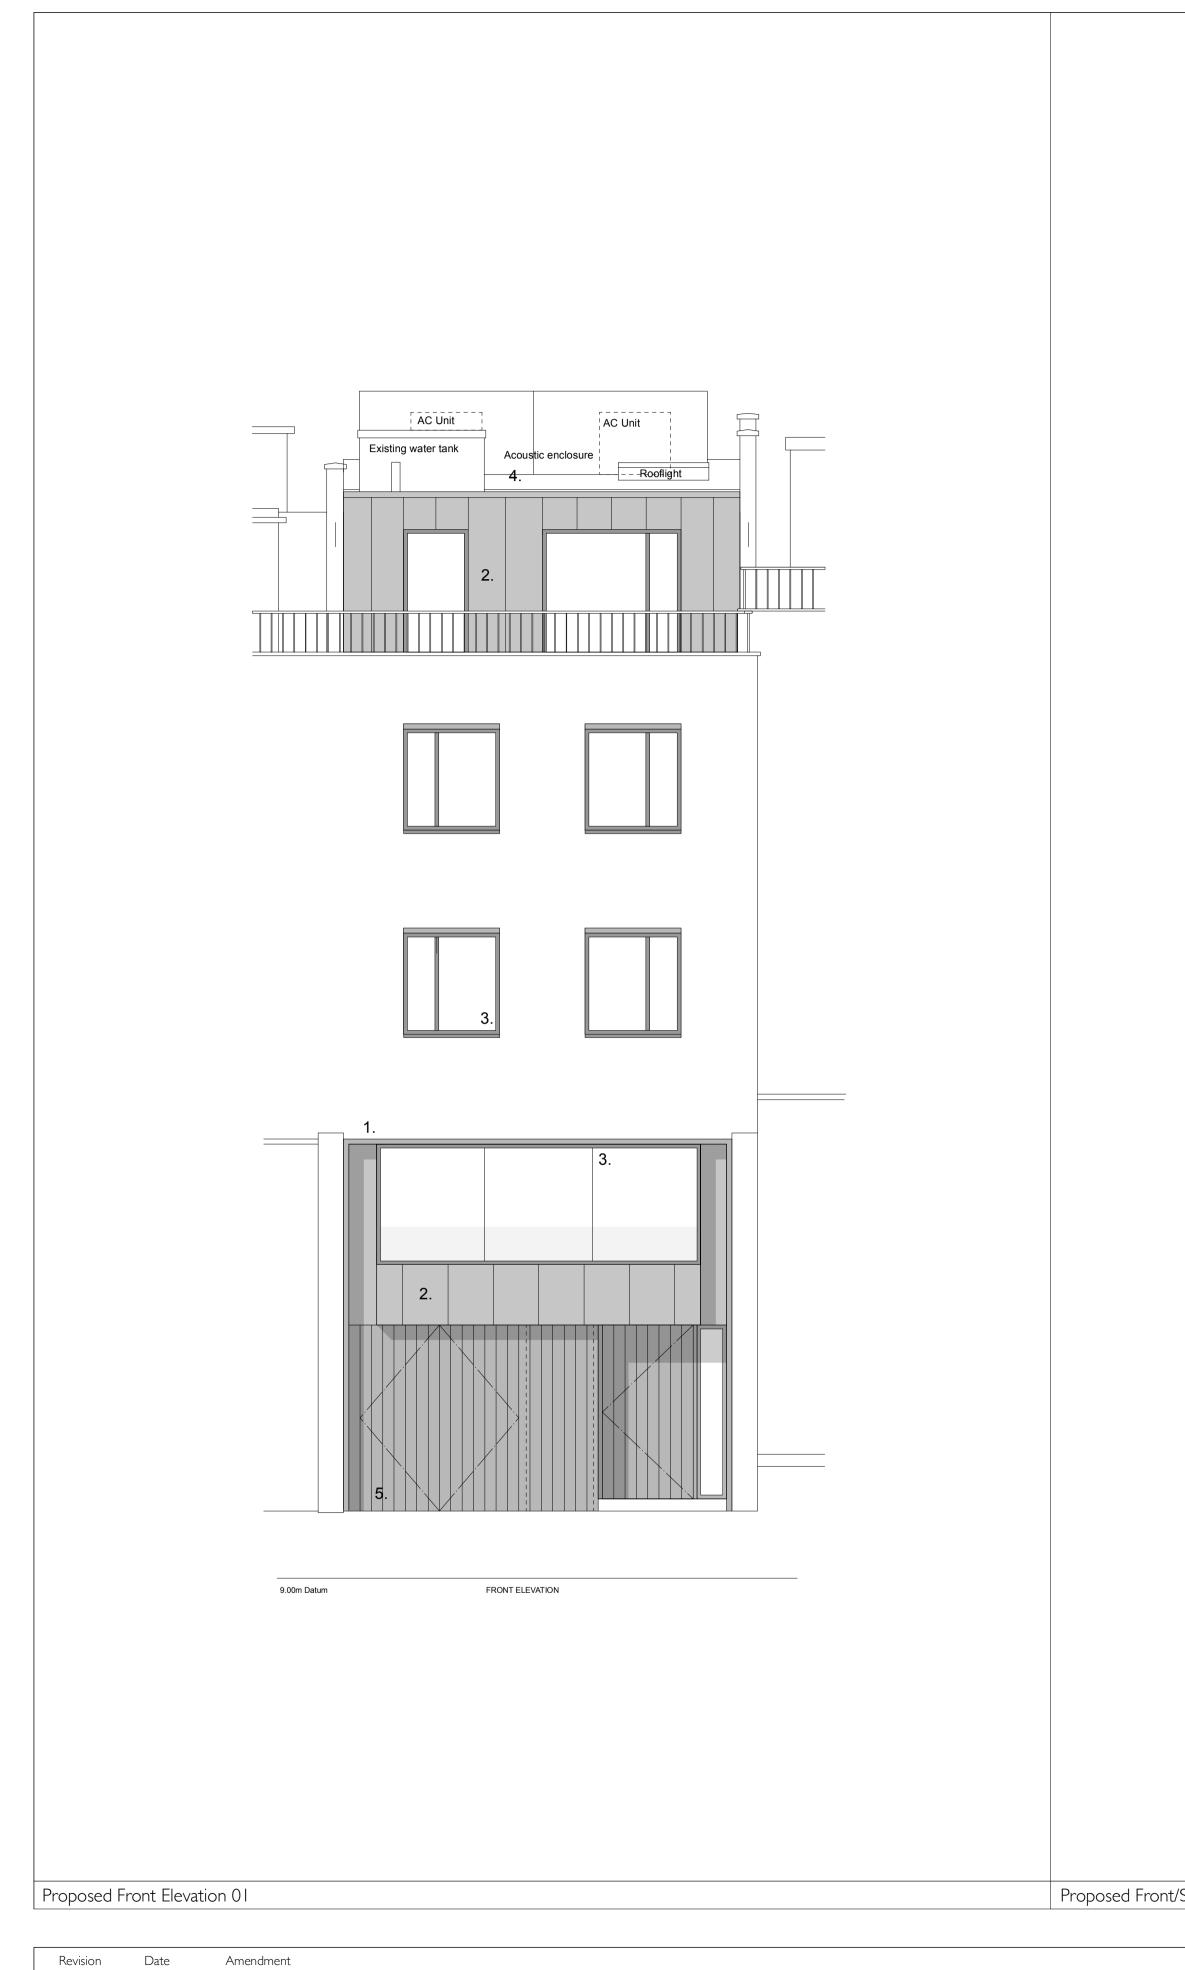

/ / /

**Mate** I. Pa 2. Pro 3. Ne 4. Da 5. Eb

| 9.00m Datum                                                                                                                                                                               |                                                                                                                                                                                                         |                                                                                            | Proposed Rear Elev                                                                                                | 9.00m Datum                                                                                     |
|-------------------------------------------------------------------------------------------------------------------------------------------------------------------------------------------|---------------------------------------------------------------------------------------------------------------------------------------------------------------------------------------------------------|--------------------------------------------------------------------------------------------|-------------------------------------------------------------------------------------------------------------------|-------------------------------------------------------------------------------------------------|
| <b>terials:</b><br>Painted Render<br>Pre-patinated Zinc - AntraZinc<br>New double glazed windows with dark grey frames<br>Dark grey single ply membrane roofing<br>Poony stained hardwood | Notes<br>No dimensions are to be scaled from this drawing. The co<br>any discrepancies. This drawing is the property of william<br>condition that it is not copied, reproduced, retained or<br>consent. | 0 1m<br>ONTRACTOR/MANUFACTURER<br>I DEAKINS ARCHITECT LTD. COP<br>DISCLOSED TO ANY UNAUTHC | 2m 3m<br>2m 3m<br>IS RESPONSIBLE FOR CHECKING /<br>PYRIGHT IS RESERVED BY THEM AN<br>DRISED PERSON, EITHER WHOLLY | 5m<br>ALL DIMENSIONS AND QUERYING<br>ND THE DRAWING IS ISSUED ON<br>OR IN PART, WITHOUT WRITTEN |

REAR ELEVATION (From Garden)

| 5m                         | Client<br>Project<br>Drawing | Mr R Randall<br>23 Meadowbank<br>As Consented Elevations |                 |                | william deakins architect                         |
|----------------------------|------------------------------|----------------------------------------------------------|-----------------|----------------|---------------------------------------------------|
| ND QUERYING                |                              | 0@A1 1:100@A3<br>pruary 2023                             | Status<br>Drawn | Planning<br>WD | 07970 025 131<br>www.williamdeakins.com           |
| S ISSUED ON<br>DUT WRITTEN | Project Nº<br><b>I 92</b>    | Drawing N°                                               | a               | Revision<br>/  | Carlton House, 19 West Street, Epsom,<br>KT18 7RL |