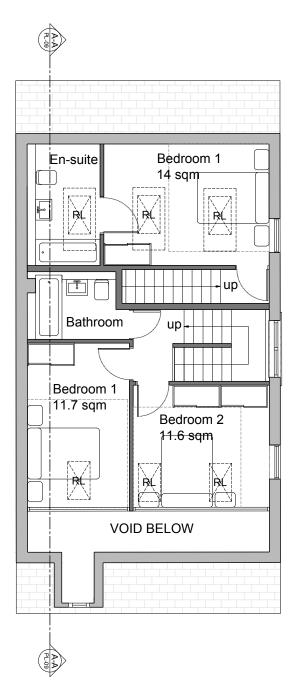

## Schedule

GIA - Residential Ground floor = 84.5 sqm First floor = 84.2 sqm Second floor = 61.5 sqm NSA Flat 1

Flat 1 = 74.8 sqm Flat 2 = 79.1 sqm Flat 3 = 58.7 sqm

Total GIA = 230.2 sqm

Total NSA = 212.6 sqm

Proposed First Floor

Proposed Second Floor

Unit 67 Whitemantle Court 29 Rookwood Way London E3 2XT 020 3095 9748

www.interurbanstudios.com info@interurbanstudios.com

PROJECT

7 Torriano Mews London NW5 2RZ

DRAWING

Proposed Floor Plans

SCALE @A3 DATE

1:100 20.01.23

STATUS

PLANNING

DRAWING NO. DRAWN/CHECK

PL-04 EC/MS

REVISION