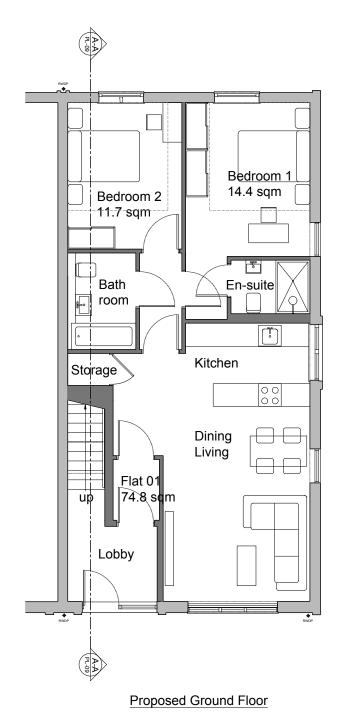

## Schedule

GIA - Residential Ground floor = 84.5 sqm First floor = 84.2 sqm Second floor = 61.5 sqm NSA Flat 1

Flat 1 = 74.8 sqm Flat 2 = 79.1 sqm Flat 3 = 58.7 sqm

Total GIA = 230.2 sqm

Total NSA = 212.6 sqm

Proposed Floor Plans

SCALE @A3 DATE

1:100 20.01.23

STATUS

PLANNING

DRAWING NO. DRAWN/CHECK

PL-04 EC/MS

REVISION