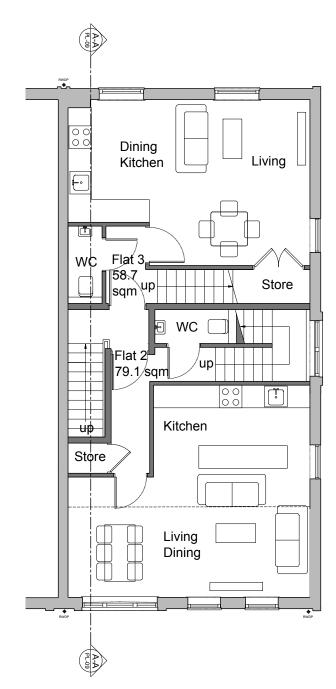

## Schedule

GIA - Residential Ground floor = 84.5 sqm First floor = 84.2 sqm Second floor = 61.5 sqm NSA Flat 1

Flat 1 = 74.8 sqm Flat 2 = 79.1 sqm Flat 3 = 58.7 sqm

Total GIA = 230.2 sqm

Total NSA = 212.6 sqm

Proposed First Floor

Proposed Second Floor

Unit 67 Whitemantle Court 29 Rookwood Way London E3 2XT 020 3095 9748

www.interurbanstudios.com info@interurbanstudios.com

PROJECT

7 Torriano Mews London NW5 2RZ

DRAWING

Proposed Floor Plans

SCALE @A3 DATE

1:100 20.01.23

STATUS

PLANNING

DRAWING NO. DRAWN/CHECK

PL-04 EC/MS

REVISION