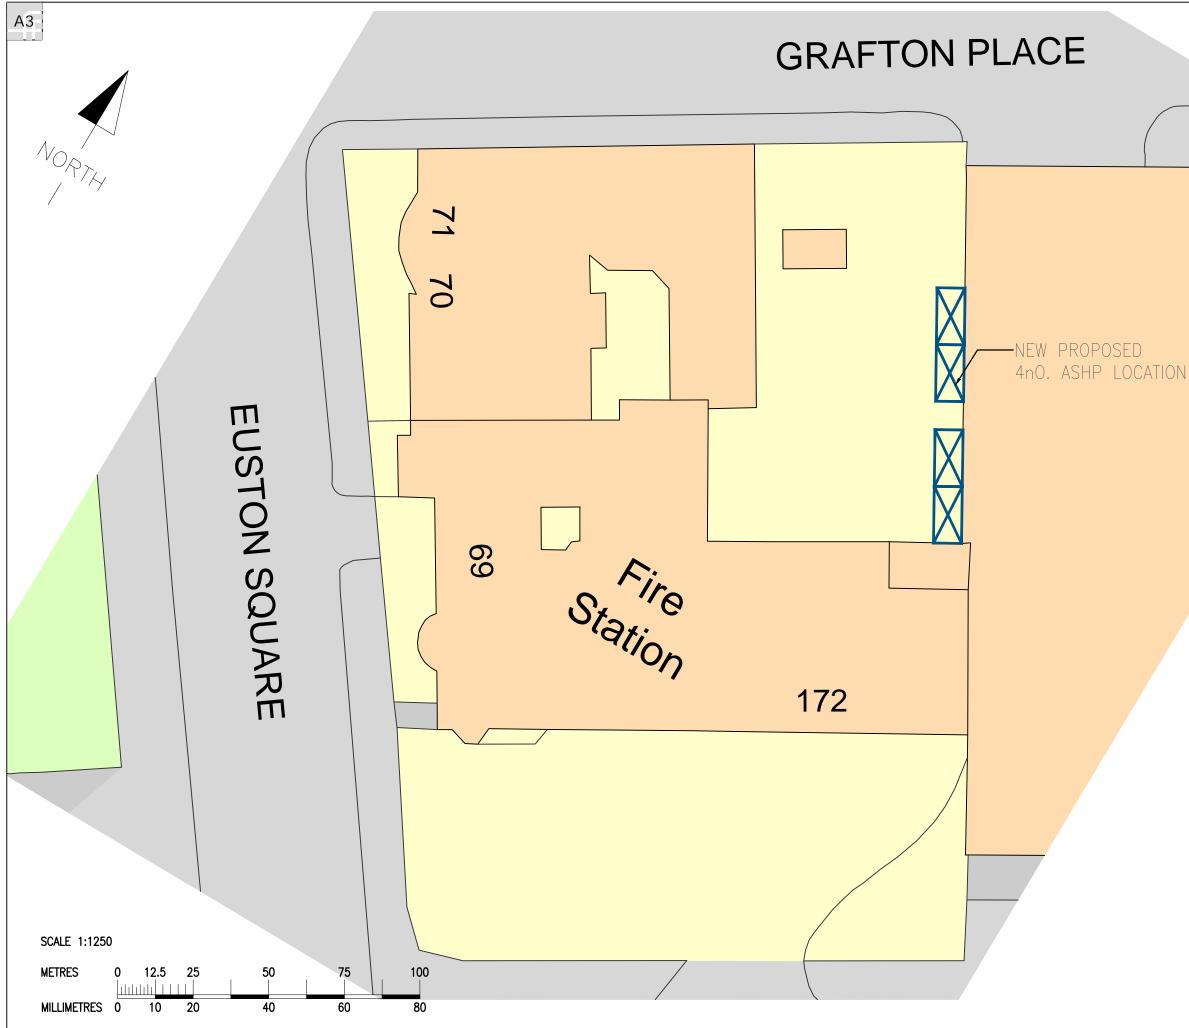

## Euston Fire Station ASHP Works in Rear Yard

Drawing Title:

Proposed Yard Layout New ASHP Location