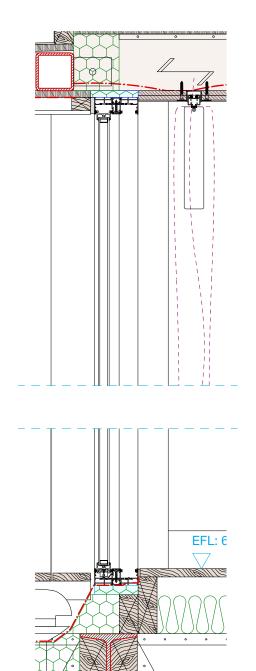

- If in any doubt about information on this drawing contact Miltiadou Cook Mitzman architects.

 REVISION

 NUMBER
 DATE
 BY

 T1
 05/10/2022
 CG

NOTES:

D-03-03(N)

DOOR TO BE SUPPLIED BY ODC DOORS.

PLEASE REFER TO MANUFACTURER'S INSTALLATION GUIDE.

020 7722 8525 Unit 1 Primrose Mews office@mcma.design Sharpleshall Street www.mcma.design London NW1 8YW

CLIENT Davidson & Fealy

PROJECT 72 Albert Street

SHEET TITLE
Third Floor Sliding Doors

DATE CREATED FILE REFERENCE