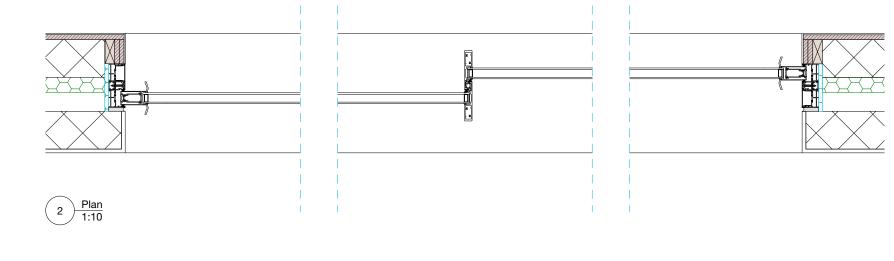

Section 1:10

Elevation 1:20

© This drawing is the property of Miltiadou Cook Mitzman architects. No disclosure or copy of it may be made without the written permission of Miltiadou Cook Mitzman architects.

- If in any doubt about information on this drawing contact Miltiadou Cook Mitzman architects.

 REVISION

 NUMBER
 DATE
 BY

 T1
 05/10/2022
 CG

NOTES:

D-03-03(N)

DOOR TO BE SUPPLIED BY ODC DOORS.

PLEASE REFER TO MANUFACTURER'S INSTALLATION GUIDE.

020 7722 8525 Unit 1 Primrose Mews office@mcma.design Sharpleshall Street www.mcma.design London NW1 8YW

CLIENT Davidson & Fealy

PROJECT 72 Albert Street

SHEET TITLE
Third Floor Sliding Doors

DATE CREATED FILE REFERENCE