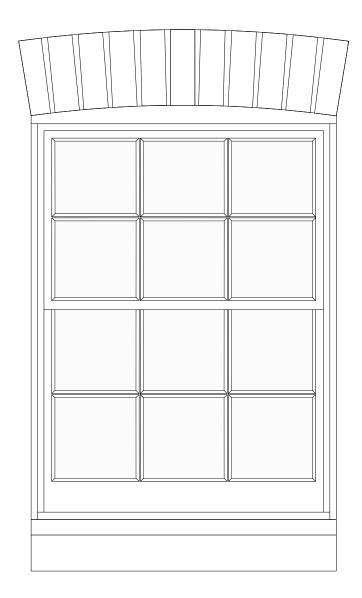

### D-01-04(N)

WINDOW TO BE SUPPLIED BY VENTROLLA.

PLEASE REFER TO MANUFACTURER'S INSTALLATION GUIDE.

MILTIADOU соок MCMa MITZMAN architects Ilp

020 7722 8525

office@mcma.design www.mcma.design

Unit 1 Primrose Mews Sharpleshall Street London NW1 8YW

# SHEET TITLE First Floor Rear Elevation Window