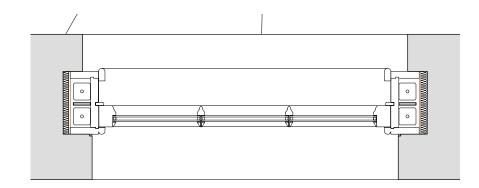

### D-01-04(N)

WINDOW TO BE SUPPLIED BY VENTROLLA.

PLEASE REFER TO MANUFACTURER'S INSTALLATION GUIDE.

MILTIADOU соок MCMa MITZMAN architects Ilp

020 7722 8525

office@mcma.design www.mcma.design

Unit 1 Primrose Mews Sharpleshall Street London NW1 8YW

# SHEET TITLE First Floor Rear Elevation Window