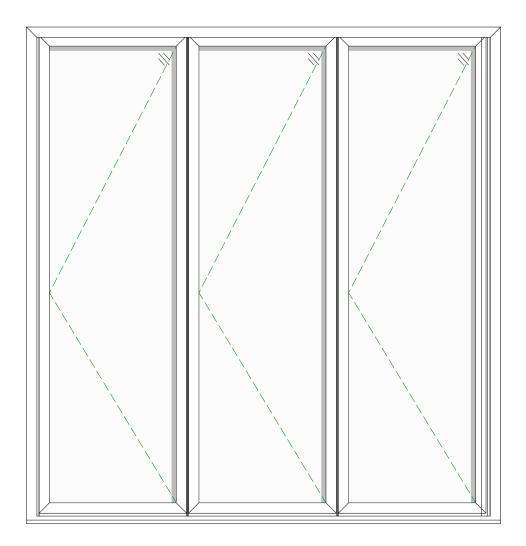

Elevation 1:20

© This drawing is the property of Miltiadou Cook Mitzman architects. No disclosure or copy of it may be made without the written permission of Miltiadou Cook Mitzman architects.

Cook Mitzman architects.

PROJECT 72 Albert Street

SHEET TITLE Ground Floor Bi-fold Door

DATE CREATED FILE REFERENCE

DRAWING NUMBER REVISION T1 314-DWG-342