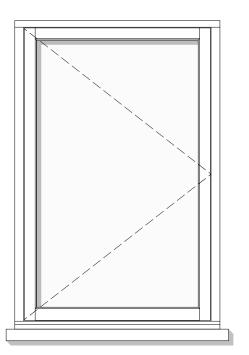

2 Plan 1:10

Section 1:10

Elevation 1:20

© This drawing is the property of Miltiadou Cook Mitzman architects. No disclosure or copy of it may be made without the written permission of Miltiadou Cook Mitzman architects.

| REVISI | ON         |    |                |
|--------|------------|----|----------------|
| NUMBI  | ER DATE    | BY | NOTES          |
| T1     | 05/10/2022 | CG | Tender Reissue |

NOTES:

W-LG-03(N)

WINDOW TO BE SUPPLIED BY VENTROLLA.

PLEASE REFER TO MANUFACTURER'S INSTALLATION GUIDE.

020 7722 8525 office@mcma.design Unit 1 Primrose Mews Sharpleshall Street

www.mcma.design London NW1 8YW

CLIENT Davidson & Fealy

PROJECT 72 Albert Street