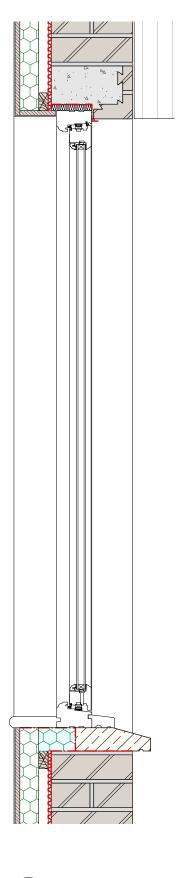

2 Plan 1:10

Section 1:10

Elevation 1:20

© This drawing is the property of Miltiadou Cook Mitzman architects. No disclosure or copy of it may be made without the written permission of Miltiadou Cook Mitzman architects.

| REVISI | ON         |    |                |
|--------|------------|----|----------------|
| NUMBI  | ER DATE    | BY | NOTES          |
| T1     | 05/10/2022 | CG | Tender Reissue |

NOTES:

W-LG-03(N)

WINDOW TO BE SUPPLIED BY VENTROLLA.

PLEASE REFER TO MANUFACTURER'S INSTALLATION GUIDE.

020 7722 8525 office@mcma.design Unit 1 Primrose Mews Sharpleshall Street

www.mcma.design London NW1 8YW

CLIENT Davidson & Fealy

PROJECT 72 Albert Street