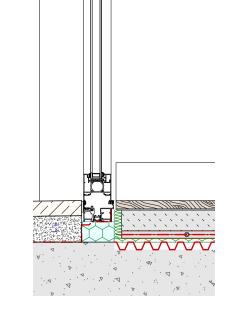

## REVISION

| NUMBER | DATE       | BY | NOTES          |
|--------|------------|----|----------------|
| T1     | 05/10/2022 | CG | Tender Reissue |

NOTES:

D-LG-07(N)

DOORS TO BE SUPPLIED BY ODC DOORS.

PLEASE REFER TO MANUFACTURER'S INSTALLATION GUIDE.

## SHEET TITLE Lower Ground Floor Bi-fold Door