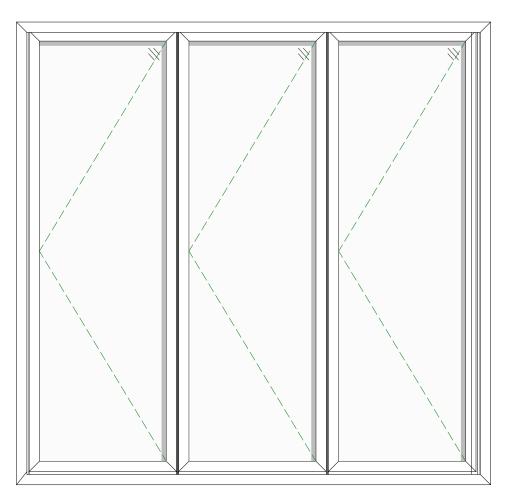

## REVISION

| NUMBER | DATE       | BY | NOTES          |
|--------|------------|----|----------------|
| T1     | 05/10/2022 | CG | Tender Reissue |

NOTES:

D-LG-07(N)

DOORS TO BE SUPPLIED BY ODC DOORS.

PLEASE REFER TO MANUFACTURER'S INSTALLATION GUIDE.

## SHEET TITLE Lower Ground Floor Bi-fold Door