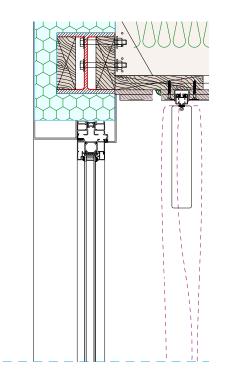

## REVISION

| NUMBER | DATE       | BY | NOTES          |
|--------|------------|----|----------------|
| T1     | 05/10/2022 | CG | Tender Reissue |

NOTES:

D-LG-07(N)

DOORS TO BE SUPPLIED BY ODC DOORS.

PLEASE REFER TO MANUFACTURER'S INSTALLATION GUIDE.

## SHEET TITLE Lower Ground Floor Bi-fold Door