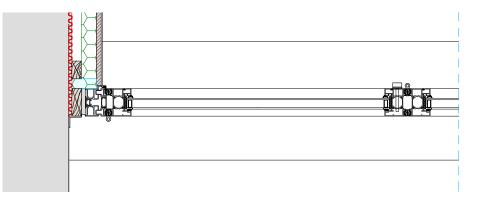

## REVISION

| NUMBER | DATE       | BY | NOTES          |
|--------|------------|----|----------------|
| T1     | 05/10/2022 | CG | Tender Reissue |

NOTES:

D-LG-07(N)

DOORS TO BE SUPPLIED BY ODC DOORS.

PLEASE REFER TO MANUFACTURER'S INSTALLATION GUIDE.

## SHEET TITLE Lower Ground Floor Bi-fold Door