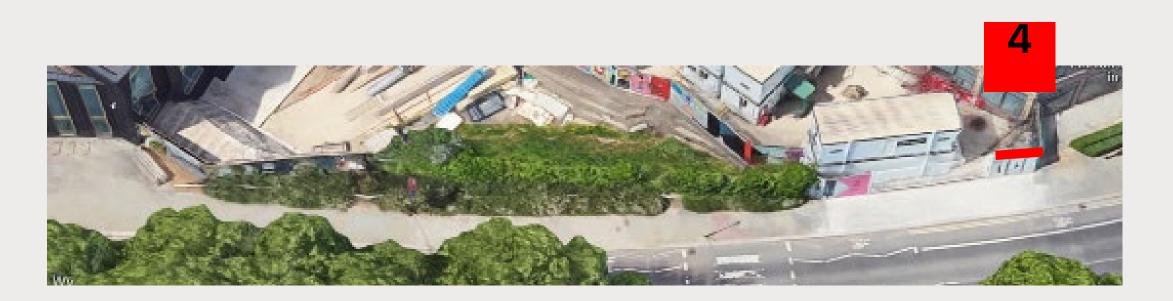

Section 4
Fly Posters to stick onto x3 di-bond panels. Avoid messaging as main access door. Paint red

Section 5
Fly Posters to stick onto x3.5 di-bond panels

A RENTAL EXPERIENCE LIKE NO OTHER

REGISTER NOW AUTHORKINGSCROSS.CO.UK