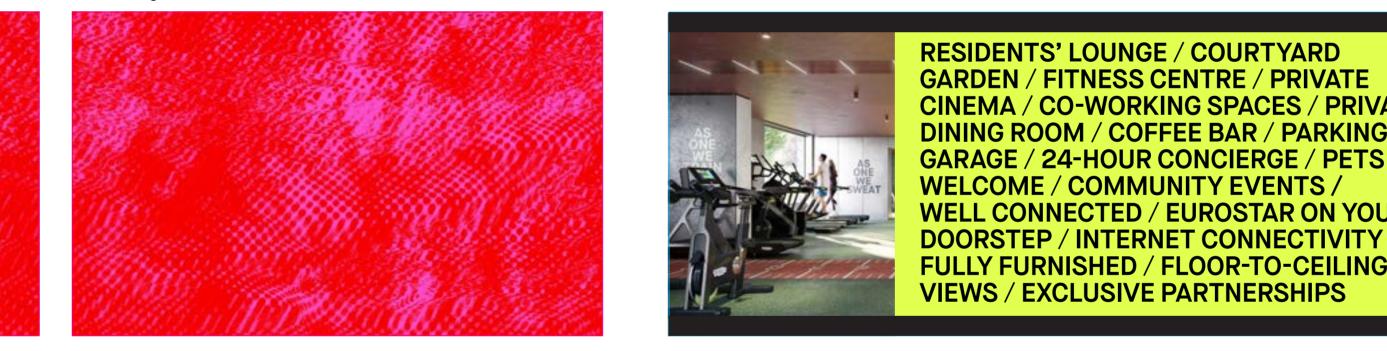

Section 11a – 1,750 x 2,440

Section 11c – 5,300 x 2,440

FITNESS CENTRE / PRIVAT CO-WORKING SPACES / PRIVAT CINEMA / GARAGE 4-HOUR CONCIERGE VELL CONNECTED / EUROSTAR ON YOUF DOORSTEP / INTERNET CONNECTIVITY / FULLY FURNISHED / FLOOR-TO-CEILING VIEWS / EXCLUSIVE PARTNERSHIPS

RESIDENTS' LOUNGE / COURTYARD

A RENTAL EXPERIENCE LIKE NO OTHER

REGISTER NOW AUTHORKINGSCROSS.CO.UK

AUTHOR KING'S CROSS

Section 11b - 620 x 2,440

Section 11d – 580 x 2,440

Section 9 – 1,780 x 2,440

OSTAR ON YOUR **/IEWS / EXCLUSIVE PARTNERSHIPS** 