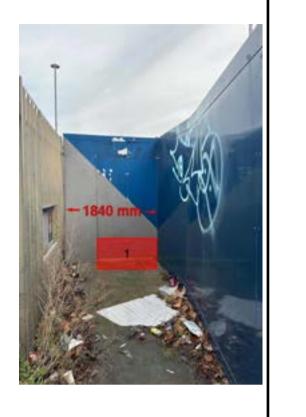

Section 2c – 1,380 x 2,440 Section 3b – 14,750 x 2,440

Section 2b – 1,970 x 2,440

Section 3a – 460 x 2,440

Section 7 – 8,450 x 2,440

Section 8 – 9,900 x 2,440

Section 10 – 72,200 x 2,440

Section 11e – 2,080 x 2,440 Section 12 – 9,800 x 2,440