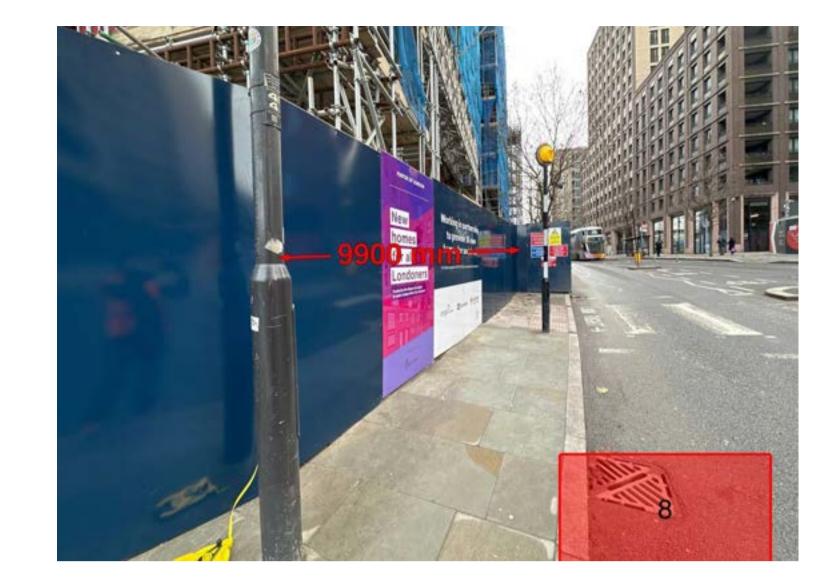

Section 2c – 1,380 x 2,440 Section 3b – 14,750 x 2,440

Section 2b – 1,970 x 2,440

Section 3a – 460 x 2,440

Section 7 – 8,450 x 2,440

Section 8 – 9,900 x 2,440

Section 10 – 72,200 x 2,440

Section 11e – 2,080 x 2,440 Section 12 – 9,800 x 2,440

# Section 5a (gates) – 4,060 x 2,440

Section 5b (gates) – 4,000 x 2,440

Section 6 – 15,120 x 2,440

Section 7 – 8,450 x 2,440

Section 8 – 9,900 x 2,440

Section 9 – 1,780 x 2,440

AUTHOR

KING'S CROS