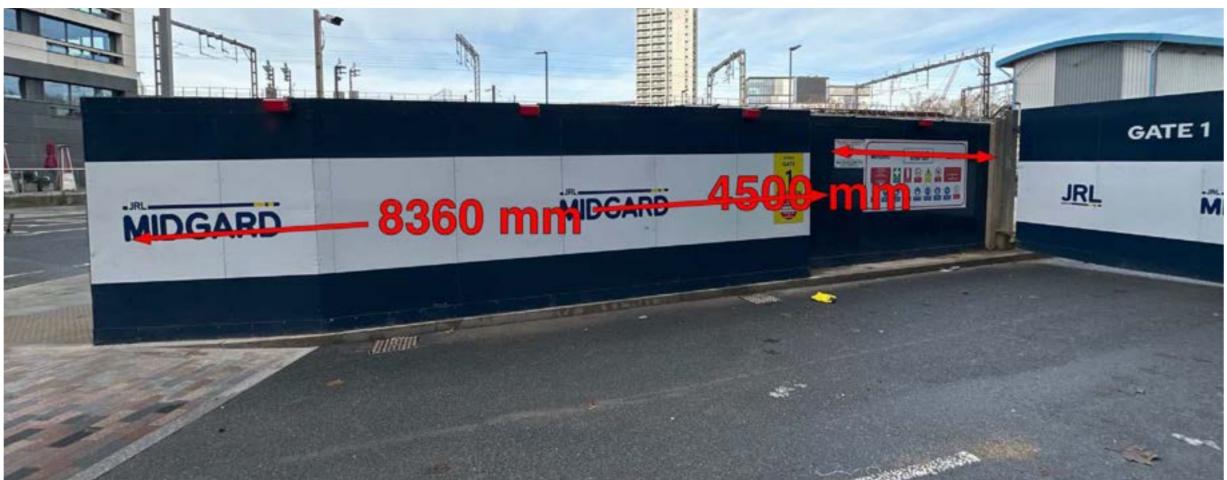

Section 2c – 1,380 x 2,440 Section 3b – 14,750 x 2,440

Section 2b – 1,970 x 2,440

Section 3a – 460 x 2,440

Section 7 – 8,450 x 2,440

Section 8 – 9,900 x 2,440

Section 10 – 72,200 x 2,440

Section 11e – 2,080 x 2,440 Section 12 – 9,800 x 2,440