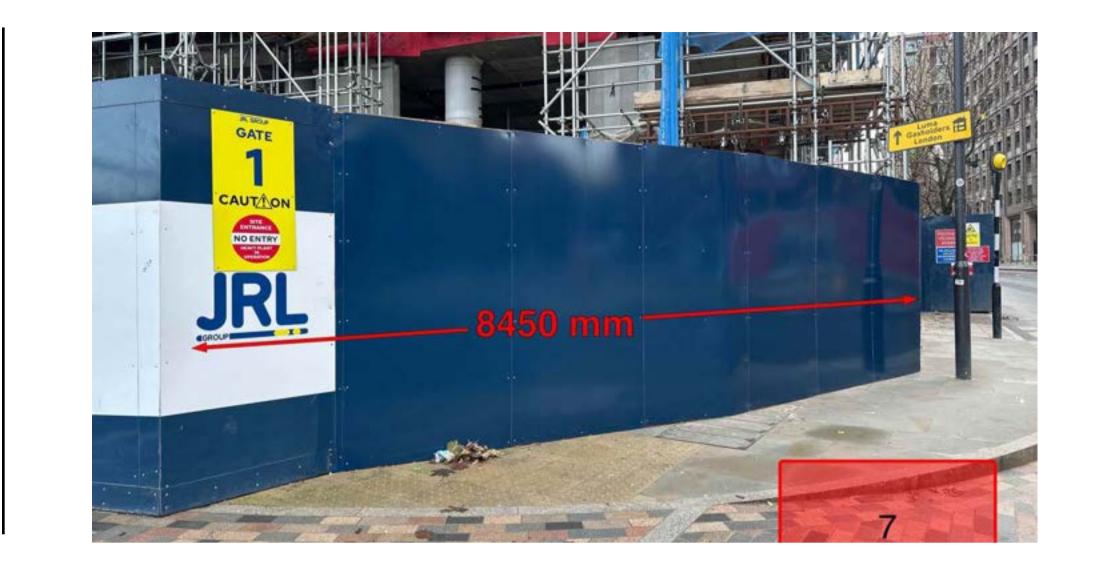

Section 2c – 1,380 x 2,440 Section 3b – 14,750 x 2,440

Section 2b – 1,970 x 2,440

Section 3a – 460 x 2,440

Section 7 – 8,450 x 2,440

Section 8 – 9,900 x 2,440

Section 10 – 72,200 x 2,440

Section 11e – 2,080 x 2,440 Section 12 – 9,800 x 2,440

# Section 5a (gates) – 4,060 x 2,440

Section 5b (gates) – 4,000 x 2,440

Section 6 – 15,120 x 2,440

Section 7 – 8,450 x 2,440

Section 8 – 9,900 x 2,440

Section 9 – 1,780 x 2,440

AUTHOR

KING'S CROS