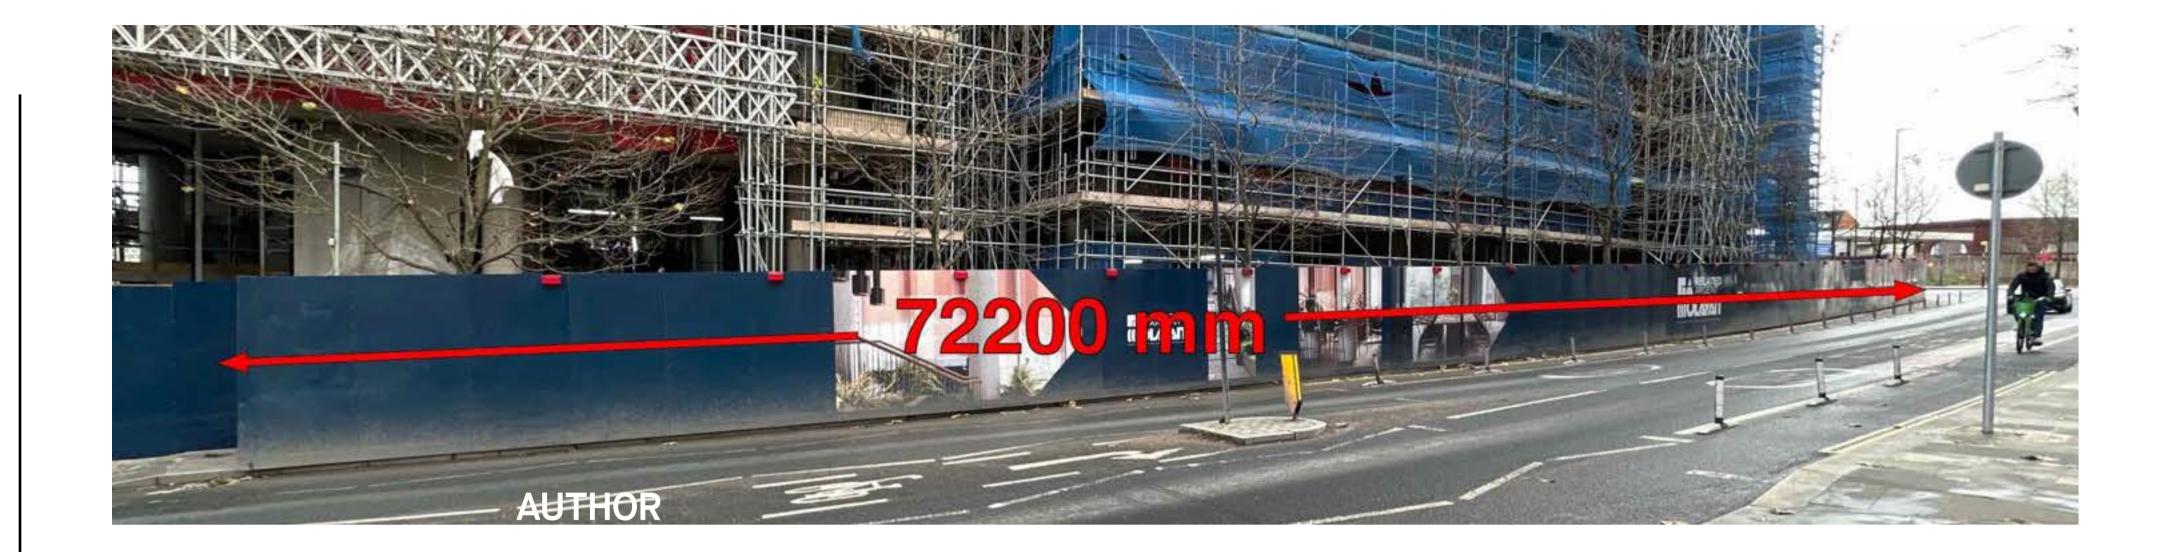

Section 2c – 1,380 x 2,440 Section 3b – 14,750 x 2,440

Section 2b – 1,970 x 2,440

Section 3a – 460 x 2,440

Section 7 – 8,450 x 2,440

Section 8 – 9,900 x 2,440

Section 10 – 72,200 x 2,440

Section 11e – 2,080 x 2,440 Section 12 – 9,800 x 2,440