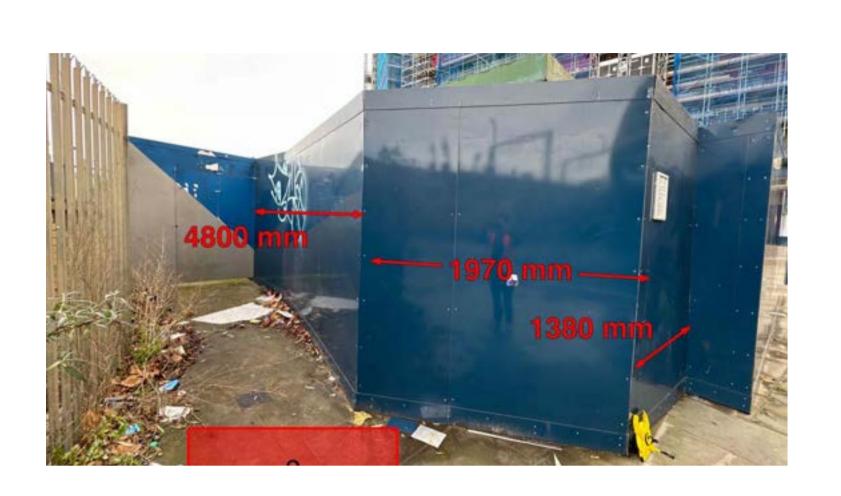

Section 2c – 1,380 x 2,440 Section 3b – 14,750 x 2,440

Section 2b – 1,970 x 2,440

Section 3a – 460 x 2,440

Section 7 – 8,450 x 2,440

Section 8 – 9,900 x 2,440

Section 10 – 72,200 x 2,440

Section 11e – 2,080 x 2,440 Section 12 – 9,800 x 2,440

# 1.2.3 BEDROOM APARTMENTS FOR RENT REGISTER NOW AUTHORKINGSCROSS.CO.UK

Section 3a – 460 x 2,440

Section 2b – 1,970 x 2,440

? Section 4b - 4,500 x 2,440