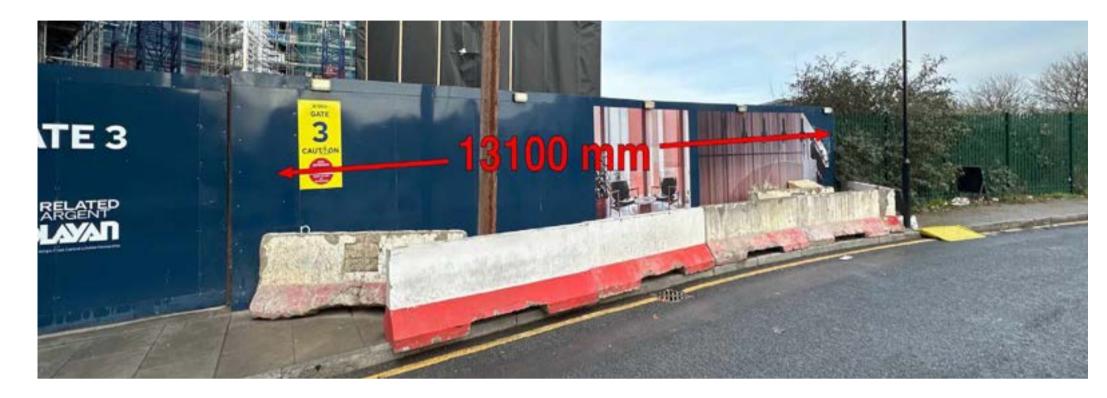

1,2,3 BEDROOM APARTMENT

Section 13a – 1,150 x 2,440 Section 13b (gates) – 3,000 x 2,440

Section 13c (gates) – 3,000 x 2,440

Section 14 – 13,100 x 2,440

Section 5a (gates) – 4,060 x 2,440

Section 6 – 15,120 x 2,440

Section 12 – 9,800 x 2,440

Section 13a – 1,150 x 2,440

2,440 Section 13b (gates) – 3,000 x 2,440

Section 13c (gates) – 3,000 x 2,440

Section 14 – 13,100 x 2,440