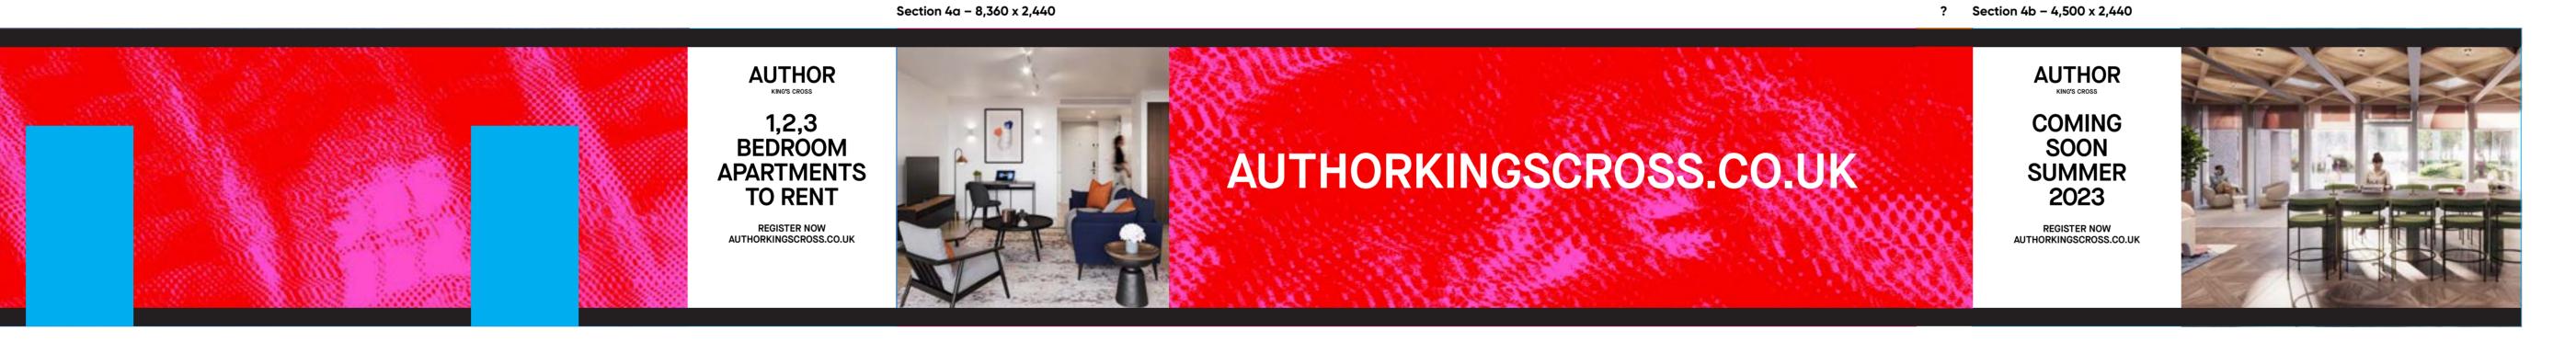

# 1.2.3 BEDROOM APARTMENTS FOR RENT REGISTER NOW AUTHORKINGSCROSS.CO.UK

Section 3a – 460 x 2,440

Section 2b – 1,970 x 2,440

? Section 4b - 4,500 x 2,440