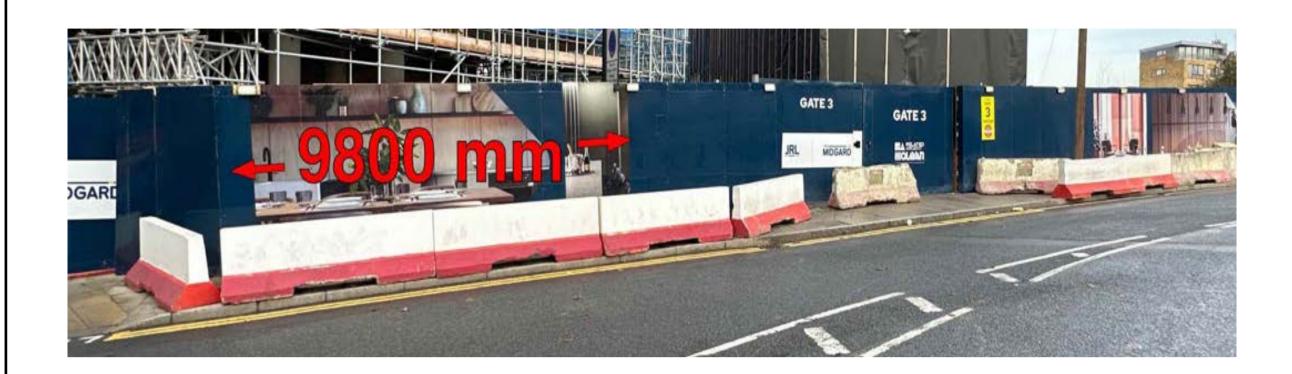

Section 2c – 1,380 x 2,440 Section 3b – 14,750 x 2,440

Section 2b – 1,970 x 2,440

Section 3a – 460 x 2,440

Section 7 – 8,450 x 2,440

Section 8 – 9,900 x 2,440

Section 10 – 72,200 x 2,440

Section 11e – 2,080 x 2,440 Section 12 – 9,800 x 2,440

Section 12 – 9,800 x 2,440

Section 13a – 1,150 x 2,440

2,440 Section 13b (gates) – 3,000 x 2,440

Section 13c (gates) – 3,000 x 2,440

Section 14 – 13,100 x 2,440