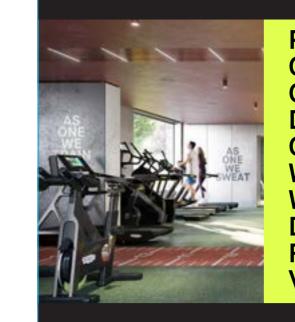

Section 11a – 1,750 x 2,440

Section 11c – 5,300 x 2,440

FITNESS CENTRE / PRIVAT CO-WORKING SPACES / PRIVAT CINEMA / GARAGE 4-HOUR CONCIERGE VELL CONNECTED / EUROSTAR ON YOUF DOORSTEP / INTERNET CONNECTIVITY / FULLY FURNISHED / FLOOR-TO-CEILING VIEWS / EXCLUSIVE PARTNERSHIPS