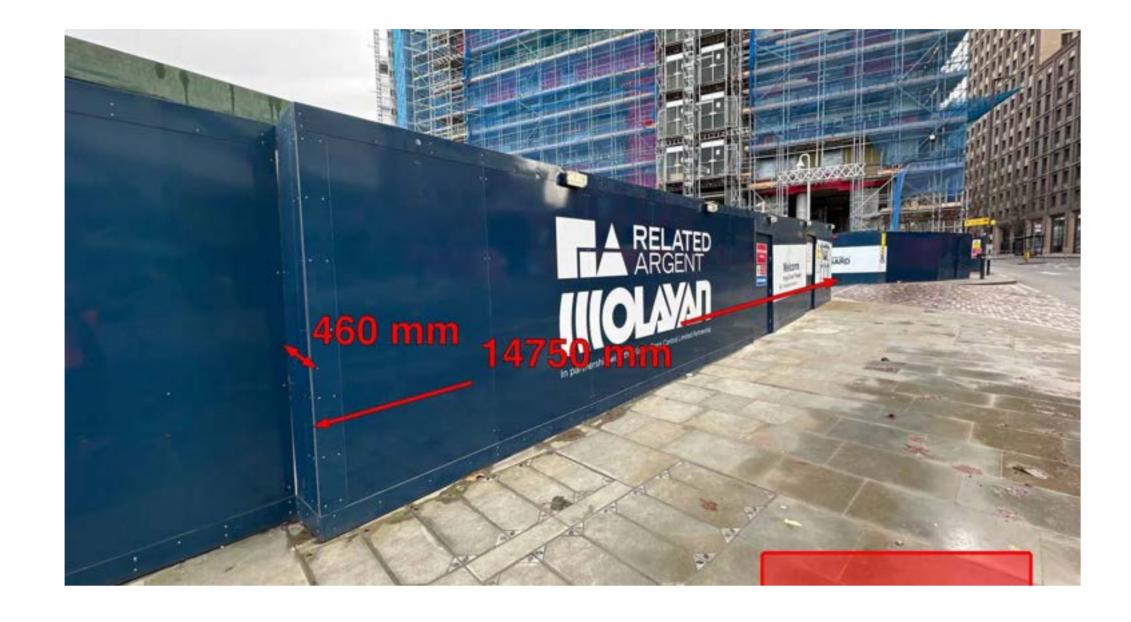

Section 2c – 1,380 x 2,440 Section 3b – 14,750 x 2,440

Section 2b – 1,970 x 2,440

Section 3a – 460 x 2,440

Section 7 – 8,450 x 2,440

Section 8 – 9,900 x 2,440

Section 10 – 72,200 x 2,440

Section 11e – 2,080 x 2,440 Section 12 – 9,800 x 2,440