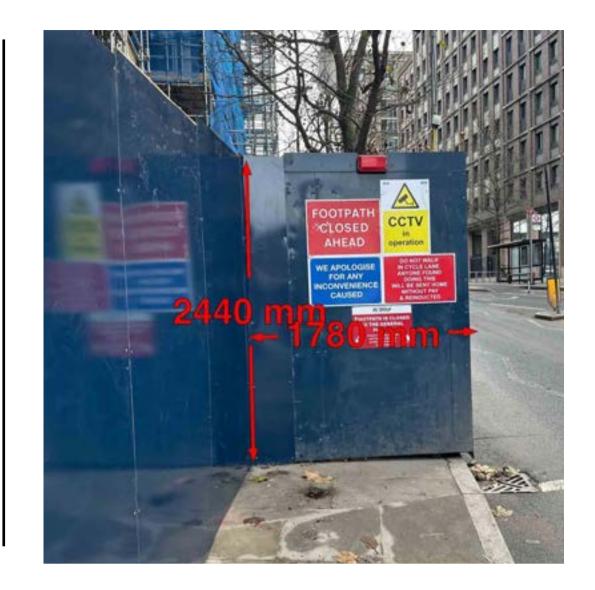

RESIDENTS' LOUNGE / COURTYARD

A RENTAL EXPERIENCE LIKE NO OTHER

REGISTER NOW AUTHORKINGSCROSS.CO.UK

AUTHOR KING'S CROSS

Section 11b - 620 x 2,440

Section 11d – 580 x 2,440

Section 9 – 1,780 x 2,440

OSTAR ON YOUR **/IEWS / EXCLUSIVE PARTNERSHIPS** 

# Section 5a (gates) – 4,060 x 2,440

Section 5b (gates) – 4,000 x 2,440

Section 6 – 15,120 x 2,440

Section 7 – 8,450 x 2,440

Section 8 – 9,900 x 2,440

Section 9 – 1,780 x 2,440

AUTHOR

KING'S CROS