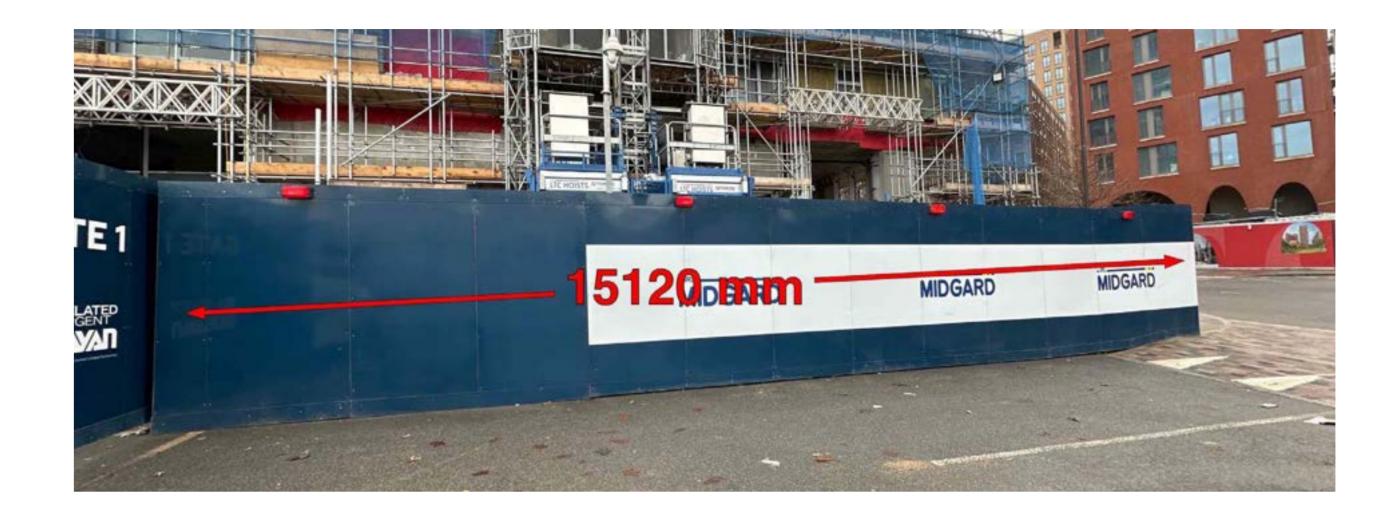

# Section 5a (gates) – 4,060 x 2,440

Section 5b (gates) – 4,000 x 2,440

Section 6 – 15,120 x 2,440

Section 7 – 8,450 x 2,440

Section 8 – 9,900 x 2,440

Section 9 – 1,780 x 2,440

AUTHOR

KING'S CROS