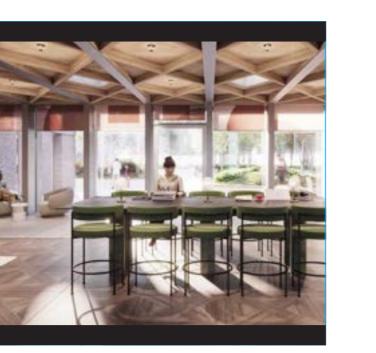

1,2,3 BEDROOM APARTMENT

Section 13a – 1,150 x 2,440 Section 13b (gates) – 3,000 x 2,440

Section 13c (gates) – 3,000 x 2,440

Section 14 – 13,100 x 2,440

Section 5a (gates) – 4,060 x 2,440

Section 6 – 15,120 x 2,440