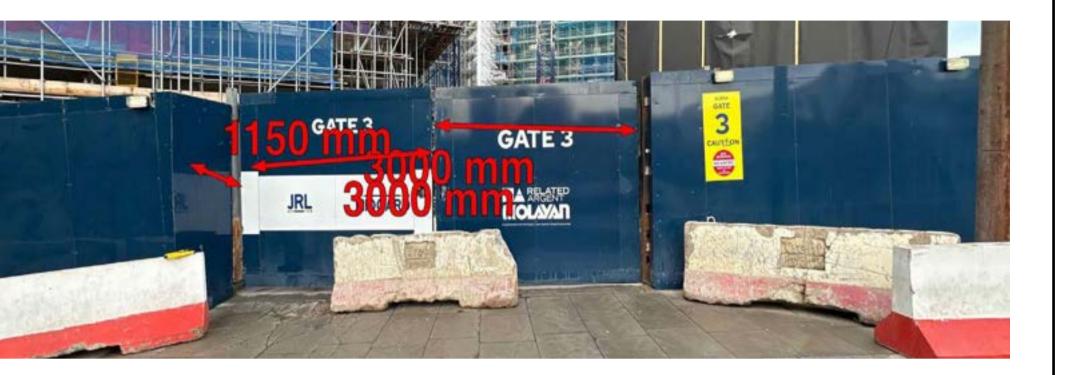

1,2,3 BEDROOM APARTMENT

Section 13a – 1,150 x 2,440 Section 13b (gates) – 3,000 x 2,440

Section 13c (gates) – 3,000 x 2,440

Section 14 – 13,100 x 2,440

Section 5a (gates) – 4,060 x 2,440

Section 6 – 15,120 x 2,440

Section 12 – 9,800 x 2,440

Section 13a – 1,150 x 2,440

2,440 Section 13b (gates) – 3,000 x 2,440

Section 13c (gates) – 3,000 x 2,440

Section 14 – 13,100 x 2,440