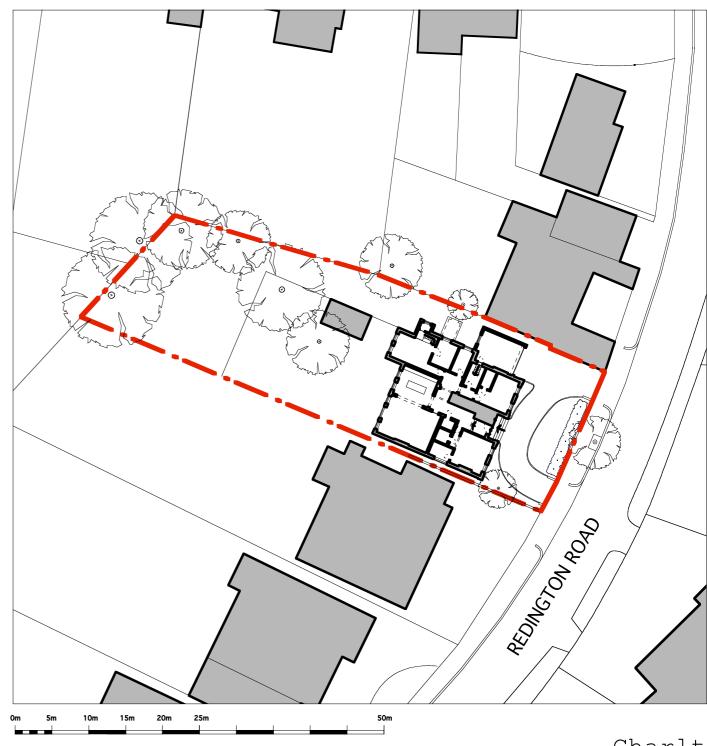

| $\overline{}$ |                                 |                                        |                    |
|---------------|---------------------------------|----------------------------------------|--------------------|
|               | revisions:                      | Project:<br>95 REDINGTON ROAD, NW3 7RR | Date: 27/01/23     |
|               |                                 | Drawing title:                         | Scale:             |
|               |                                 | SITE & LOCATION PLANS                  | 1:1250 & 1:500 @A3 |
|               |                                 | Drawing no:                            | Status:            |
|               |                                 | DD C 100                               | SURVEY             |
|               |                                 | RR_S_100                               | Revision no:       |
|               | © Charlton Building Design 2023 |                                        |                    |