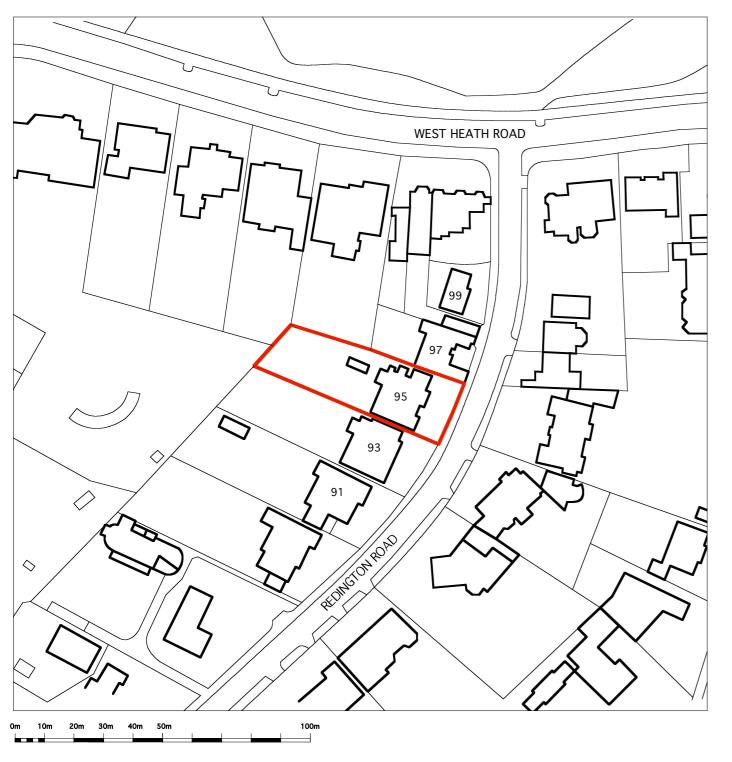

| $\overline{}$ |                                 |                                        |                    |
|---------------|---------------------------------|----------------------------------------|--------------------|
|               | revisions:                      | Project:<br>95 REDINGTON ROAD, NW3 7RR | Date: 27/01/23     |
|               |                                 | Drawing title:                         | Scale:             |
|               |                                 | SITE & LOCATION PLANS                  | 1:1250 & 1:500 @A3 |
|               |                                 | Drawing no:                            | Status:            |
|               |                                 | DD C 100                               | SURVEY             |
|               |                                 | RR_S_100                               | Revision no:       |
|               | © Charlton Building Design 2023 |                                        |                    |