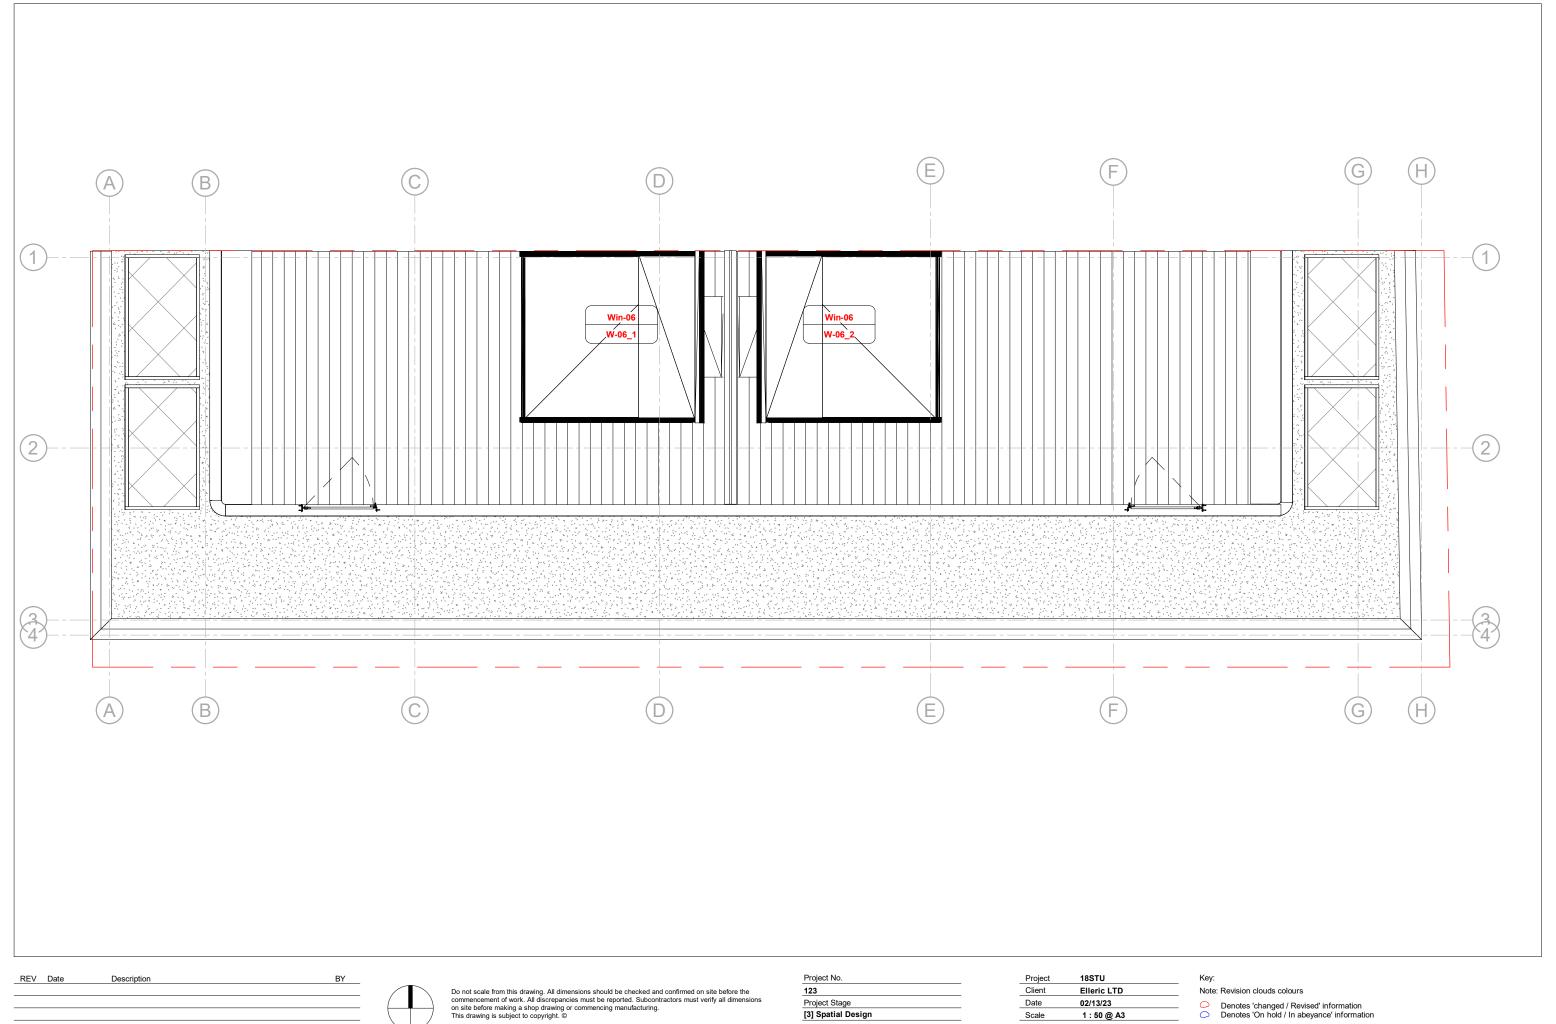

| Project     | 18STU             |
|-------------|-------------------|
| Client      | Elleric LTD       |
| Date        | 02/13/23          |
| Scale       | 1 : 50 @ A3       |
| Drawing No. | 18STU-9258        |
| Title       | Roof Level Window |
|             | Location Plan     |
| Drawn       | Author            |
| Charlend    | Observen          |